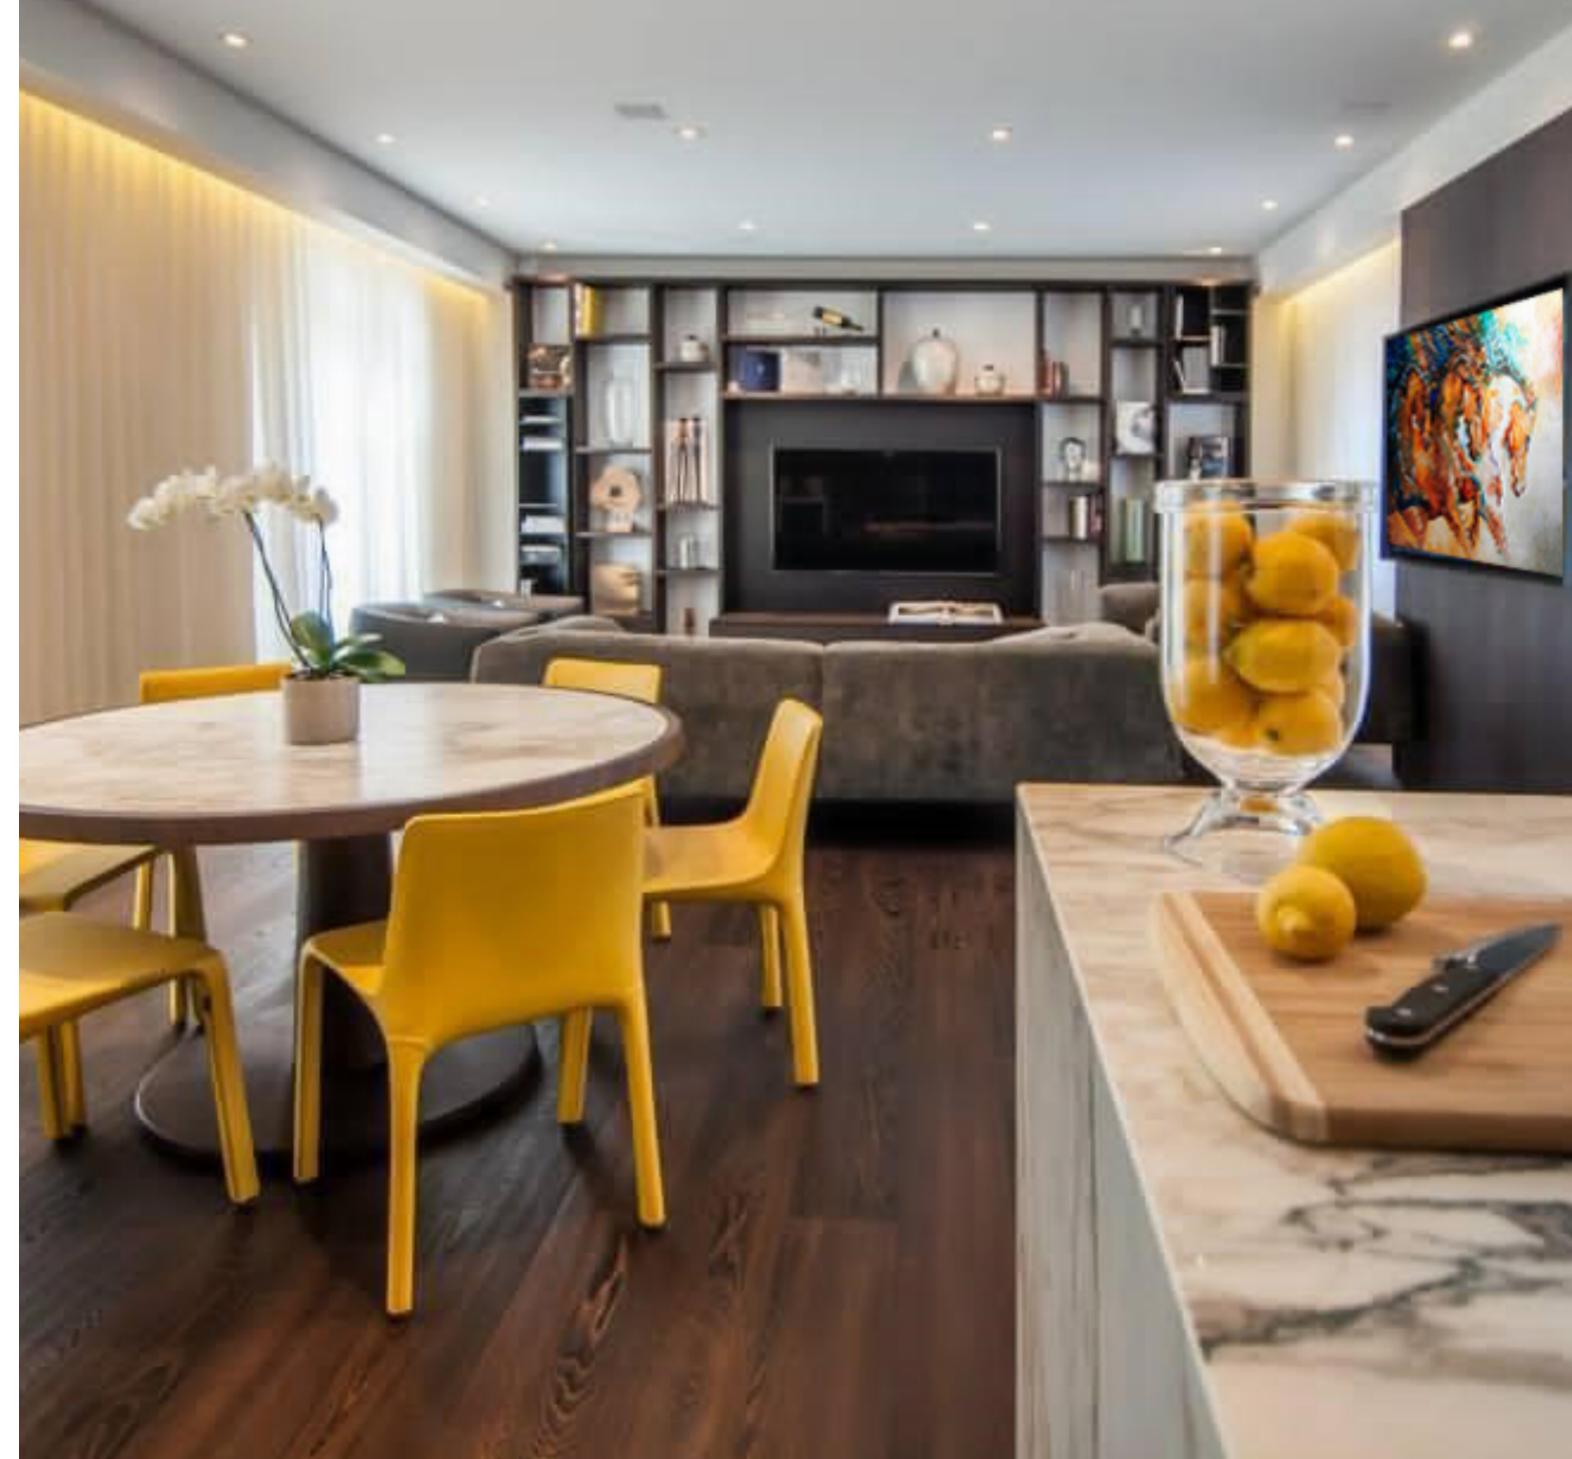

A luxurious furnished 2 bedroom APARTMENT measuring circa 145sqm located in the unique Lifestyle Development of Tigne Point in Sliema, with amenities which include a communal waterfront swimming pool, fitness facilities, cafüs, restaurants, shopping mall, underground parking and the main bus routes. Accommodation layout comprises a welcoming entrance that flows gently into an open plan fully equipped kitchen with breakfast bar, dining room and living room leading onto a balcony enjoying side sea views, 2 double bedrooms (main with en-suite) and a main bathroom. Further complementing this property is a 2 car garage and a car space.