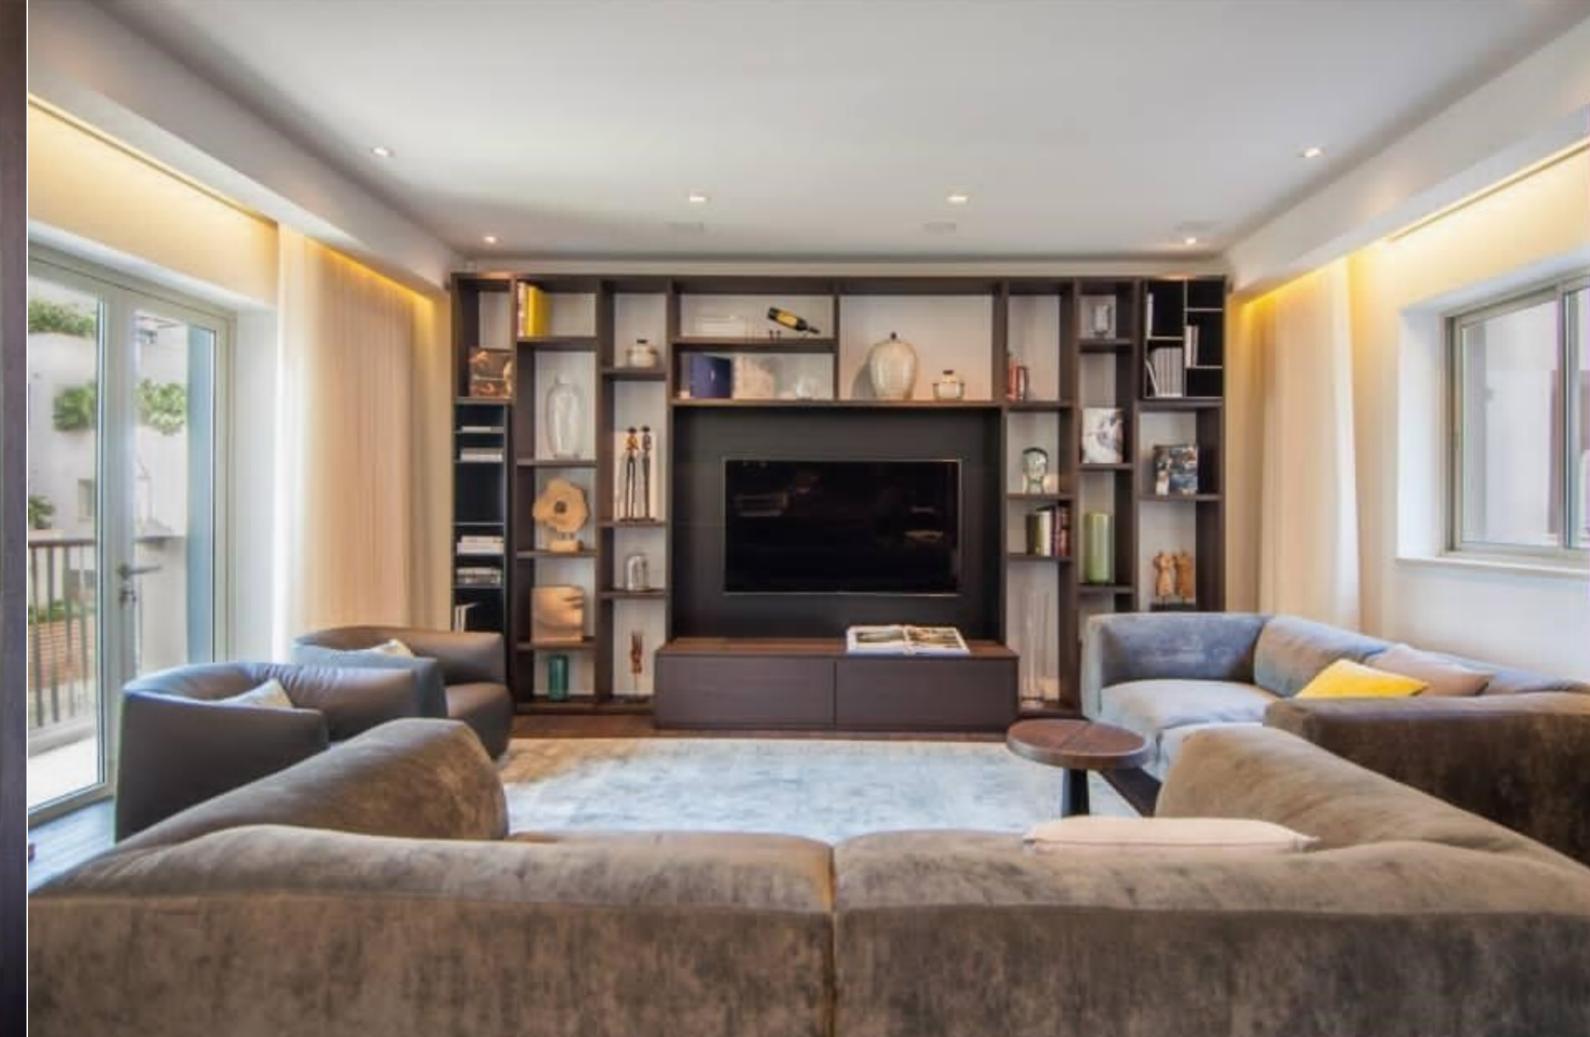

A luxurious furnished 2 bedroom APARTMENT measuring circa 145sqm located in the unique Lifestyle Development of Tigne Point in Sliema, with amenities which include a communal waterfront swimming pool, fitness facilities, cafüs, restaurants, shopping mall, underground parking and the main bus routes. Accommodation layout comprises a welcoming entrance that flows gently into an open plan fully equipped kitchen with breakfast bar, dining room and living room leading onto a balcony enjoying side sea views, 2 double bedrooms (main with en-suite) and a main bathroom. Further complementing this property is a 2 car garage and a car space.