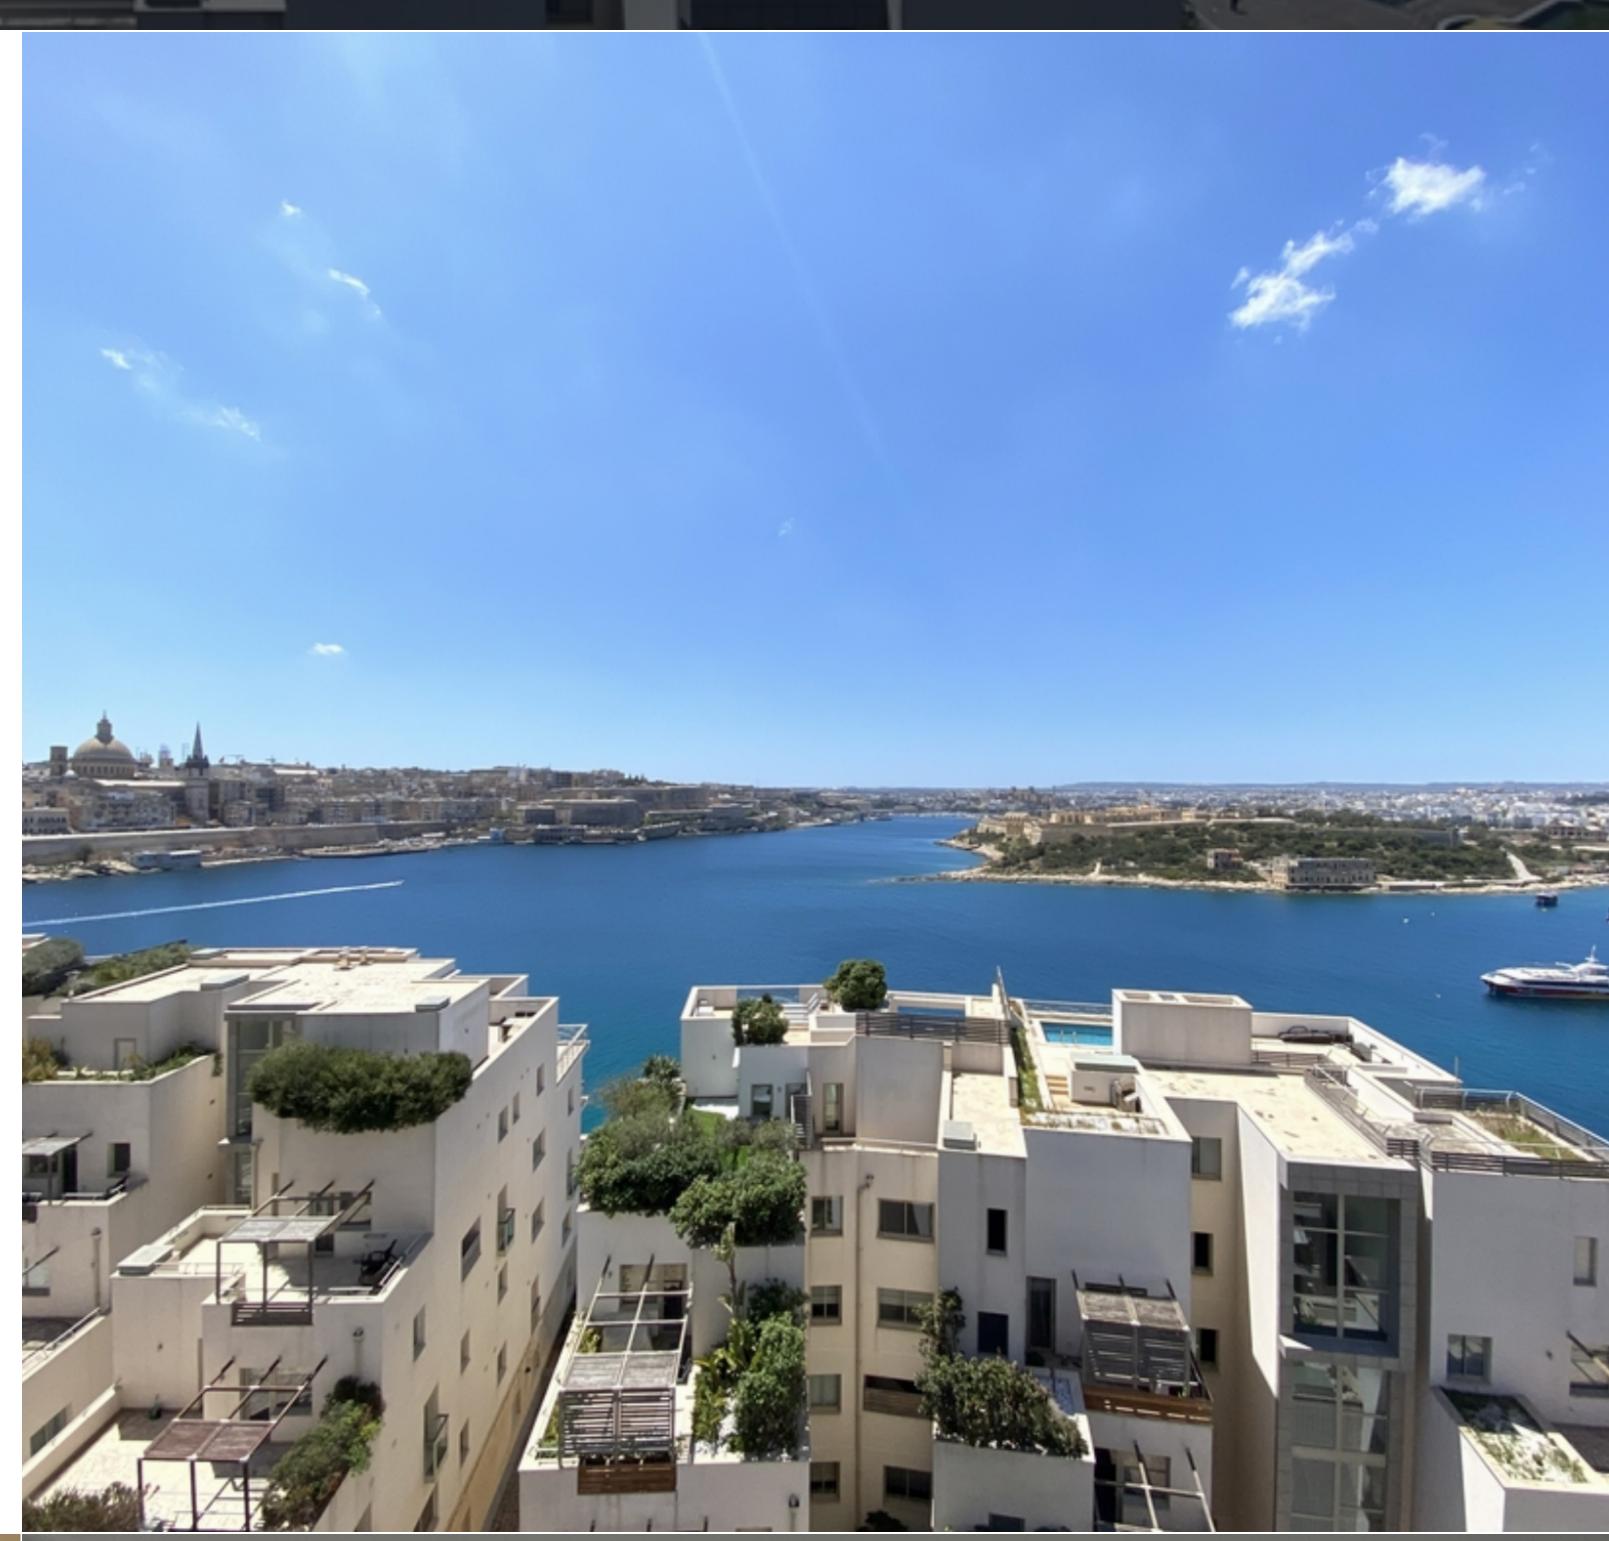

## € 2,200,000

😂 1 Car Space

Area (sq mtrs): 234.00

A beautifully designer finished APARTMENT boasting stunning views over the Old Capital city of Valletta, Manoel island and Sliema Creek. The property offers fantastic living spaces throughout and is located within a leading lifestyle development offering extensive public spaces, a series of fore shore walkway's, a stunning communal swimming pool, a large shopping mall and array of leading restaurants and bars. The apartment is arranged on a high floor, spanning approx. 234sqm in total with double lift access. Accommodation layout of this immaculate residence comprises a striking entrance hall and to the front of the apartment is the southerly facing open plan kitchen/sitting/dining room enjoying floods of natural light and a sizable terrace ideal for outdoor dining/entertaining and also enjoying stunning views. To the rear of the property is the master bedroom with contemporary en-suite shower room, dressing room, and stunning private terrace overlooking the piazza and open sea beyond, there is also a further 2 bedrooms, study/office, laundry and utility room. An underlying car space is also available.