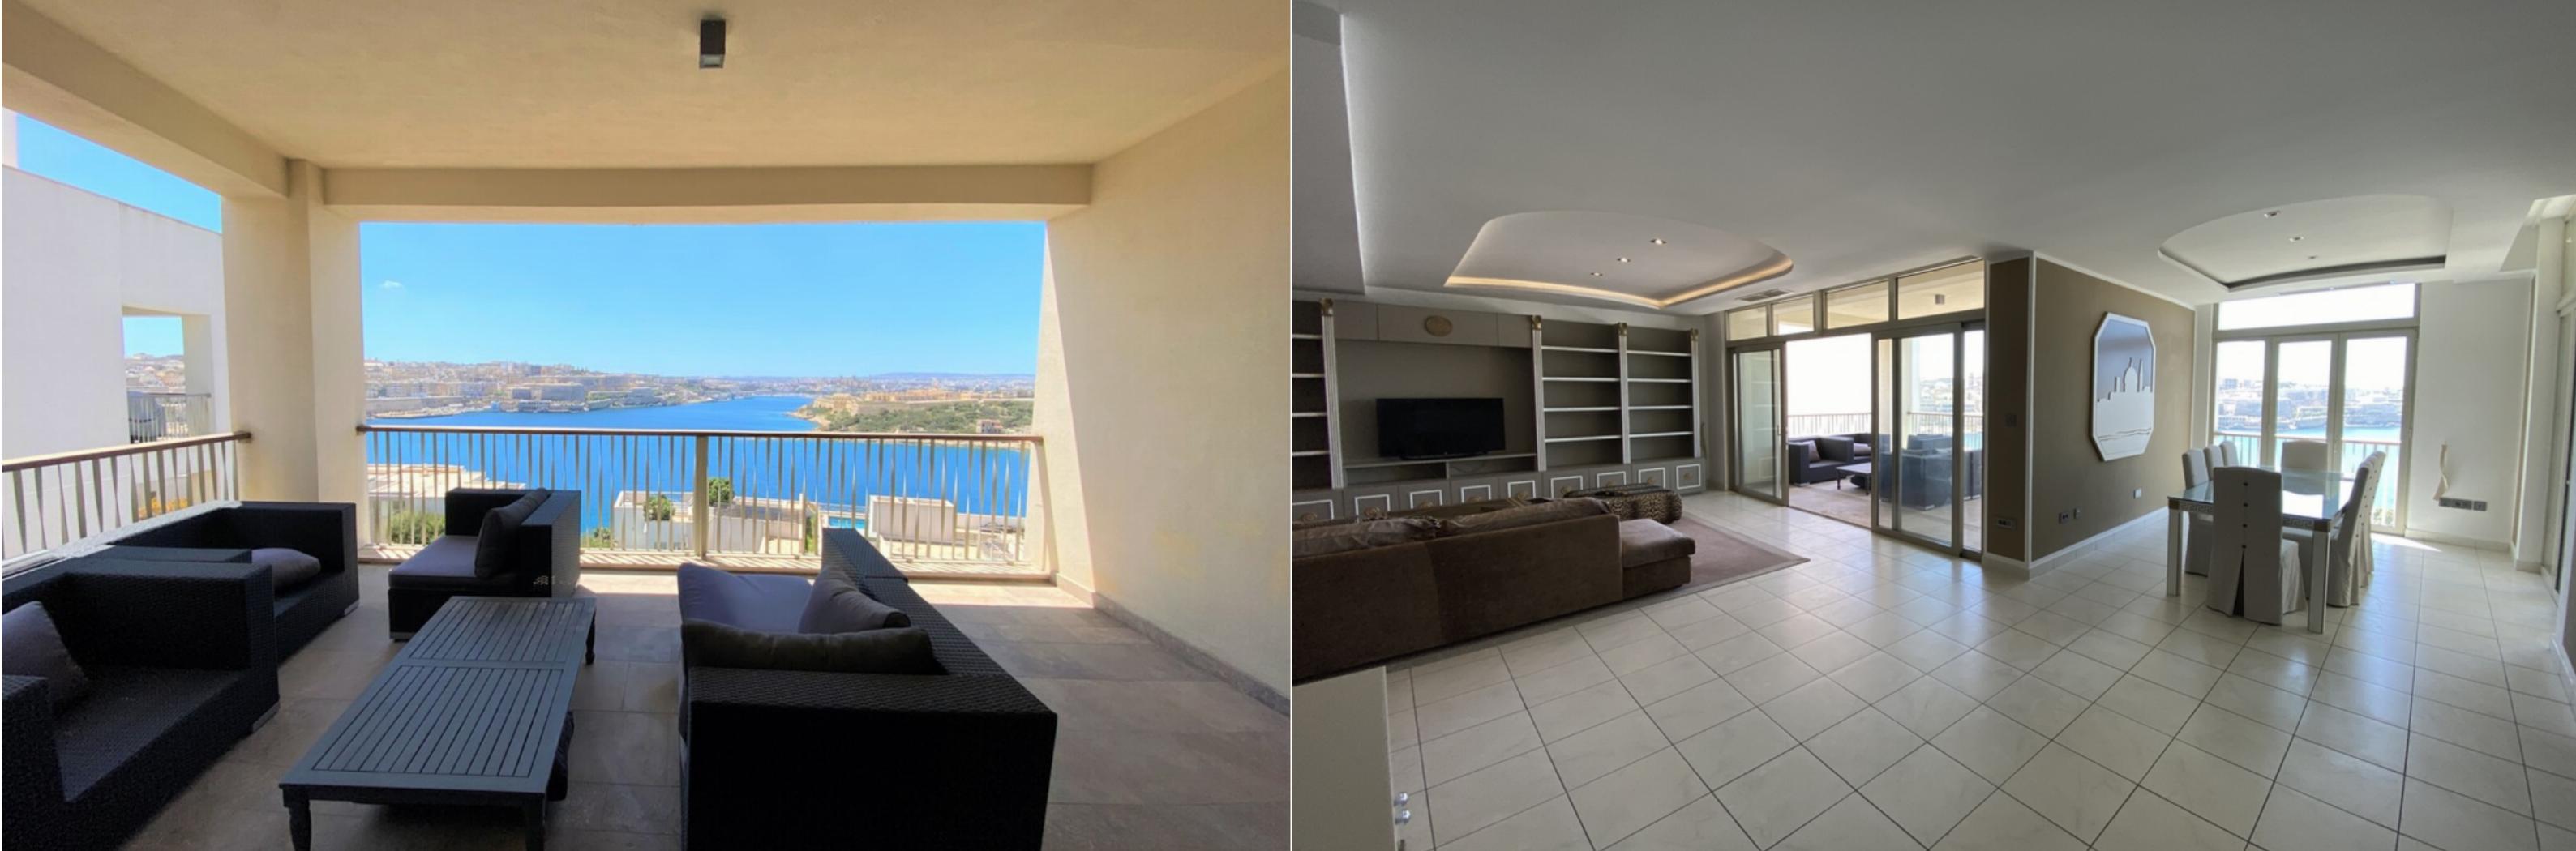

## € 2,200,000

😂 1 Car Space

Area (sq mtrs): 234.00

A beautifully designer finished APARTMENT boasting stunning views over the Old Capital city of Valletta, Manoel island and Sliema Creek. The property offers fantastic living spaces throughout and is located within a leading lifestyle development offering extensive public spaces, a series of fore shore walkway's, a stunning communal swimming pool, a large shopping mall and array of leading restaurants and bars. The apartment is arranged on a high floor, spanning approx. 234sqm in total with double lift access. Accommodation layout of this immaculate residence comprises a striking entrance hall and to the front of the apartment is the southerly facing open plan kitchen/sitting/dining room enjoying floods of natural light and a sizable terrace ideal for outdoor dining/entertaining and also enjoying stunning views. To the rear of the property is the master bedroom with contemporary en-suite shower room, dressing room, and stunning private terrace overlooking the piazza and open sea beyond, there is also a further 2 bedrooms, study/office, laundry and utility room. An underlying car space is also available.