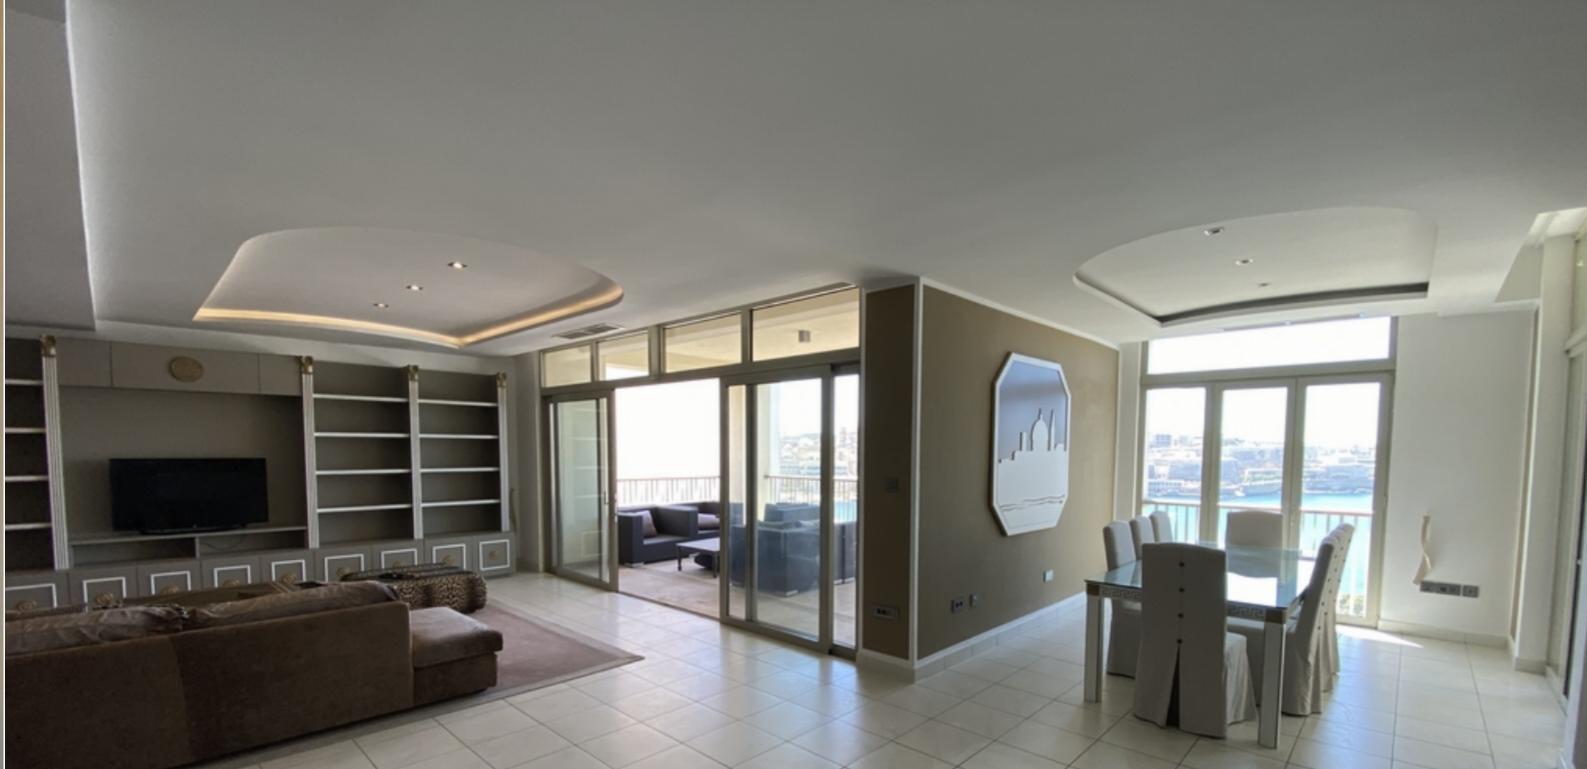

## € 2,200,000

😂 1 Car Space

Area (sq mtrs): 234.00

A beautifully designer finished APARTMENT boasting stunning views over the Old Capital city of Valletta, Manoel island and Sliema Creek. The property offers fantastic living spaces throughout and is located within a leading lifestyle development offering extensive public spaces, a series of fore shore walkway's, a stunning communal swimming pool, a large shopping mall and array of leading restaurants and bars. The apartment is arranged on a high floor, spanning approx. 234sqm in total with double lift access. Accommodation layout of this immaculate residence comprises a striking entrance hall and to the front of the apartment is the southerly facing open plan kitchen/sitting/dining room enjoying floods of natural light and a sizable terrace ideal for outdoor dining/entertaining and also enjoying stunning views. To the rear of the property is the master bedroom with contemporary en-suite shower room, dressing room, and stunning private terrace overlooking the piazza and open sea beyond, there is also a further 2 bedrooms, study/office, laundry and utility room. An underlying car space is also available.