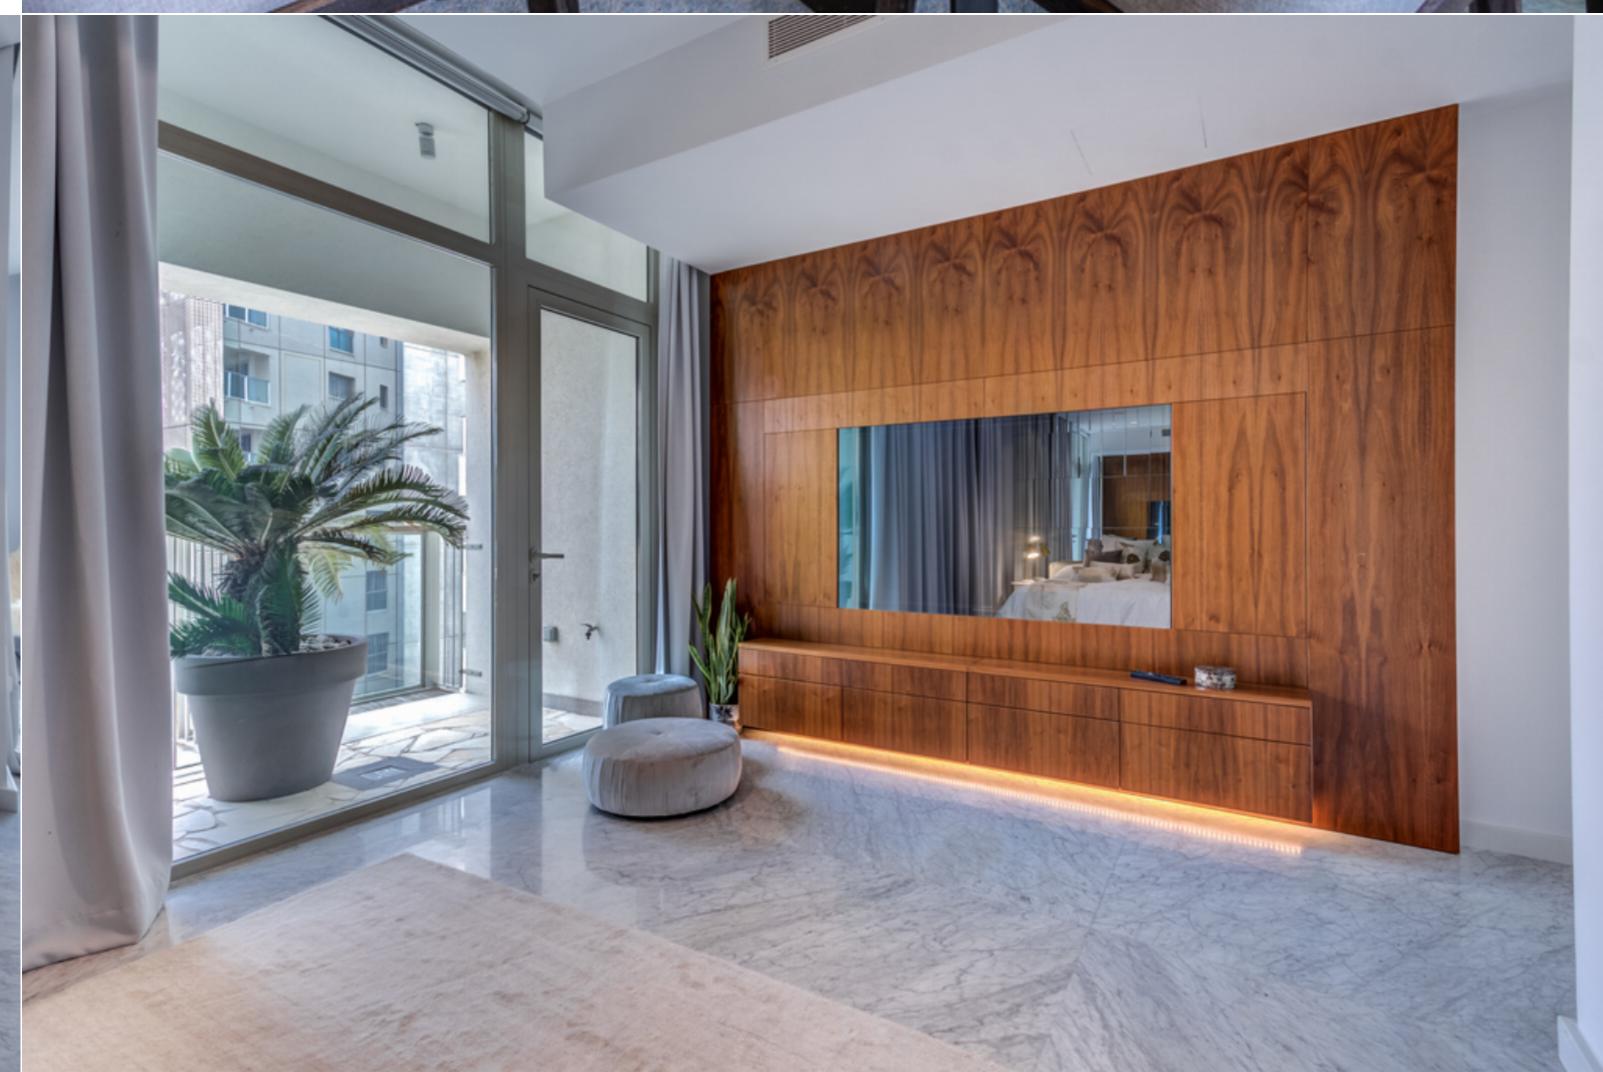

This brand new listing within one of Malta's most in-demand Special Designated Area developments, Tigne Point. This spectacular residence boasts 3 double bedrooms, 2 lock-up garages, a home sauna room, private outdoor terraces, marble flooring and spacious, open-plan living spaces. With an ample 230 sq.m. floor area, the multitude of windows and open apertures within the property open up the interior and illuminate it with natural light, allowing the sun's rays to bounce off of the glass surfaces in a play of light. The property and residential swimming pool are easily accessible by elevator from the underground parking facilities. This property is completed with luxury finishes, central heating and air conditioning throughout, custommade furnishings, a designer kitchen, state-of-the-art appliances and clever storage solutions.