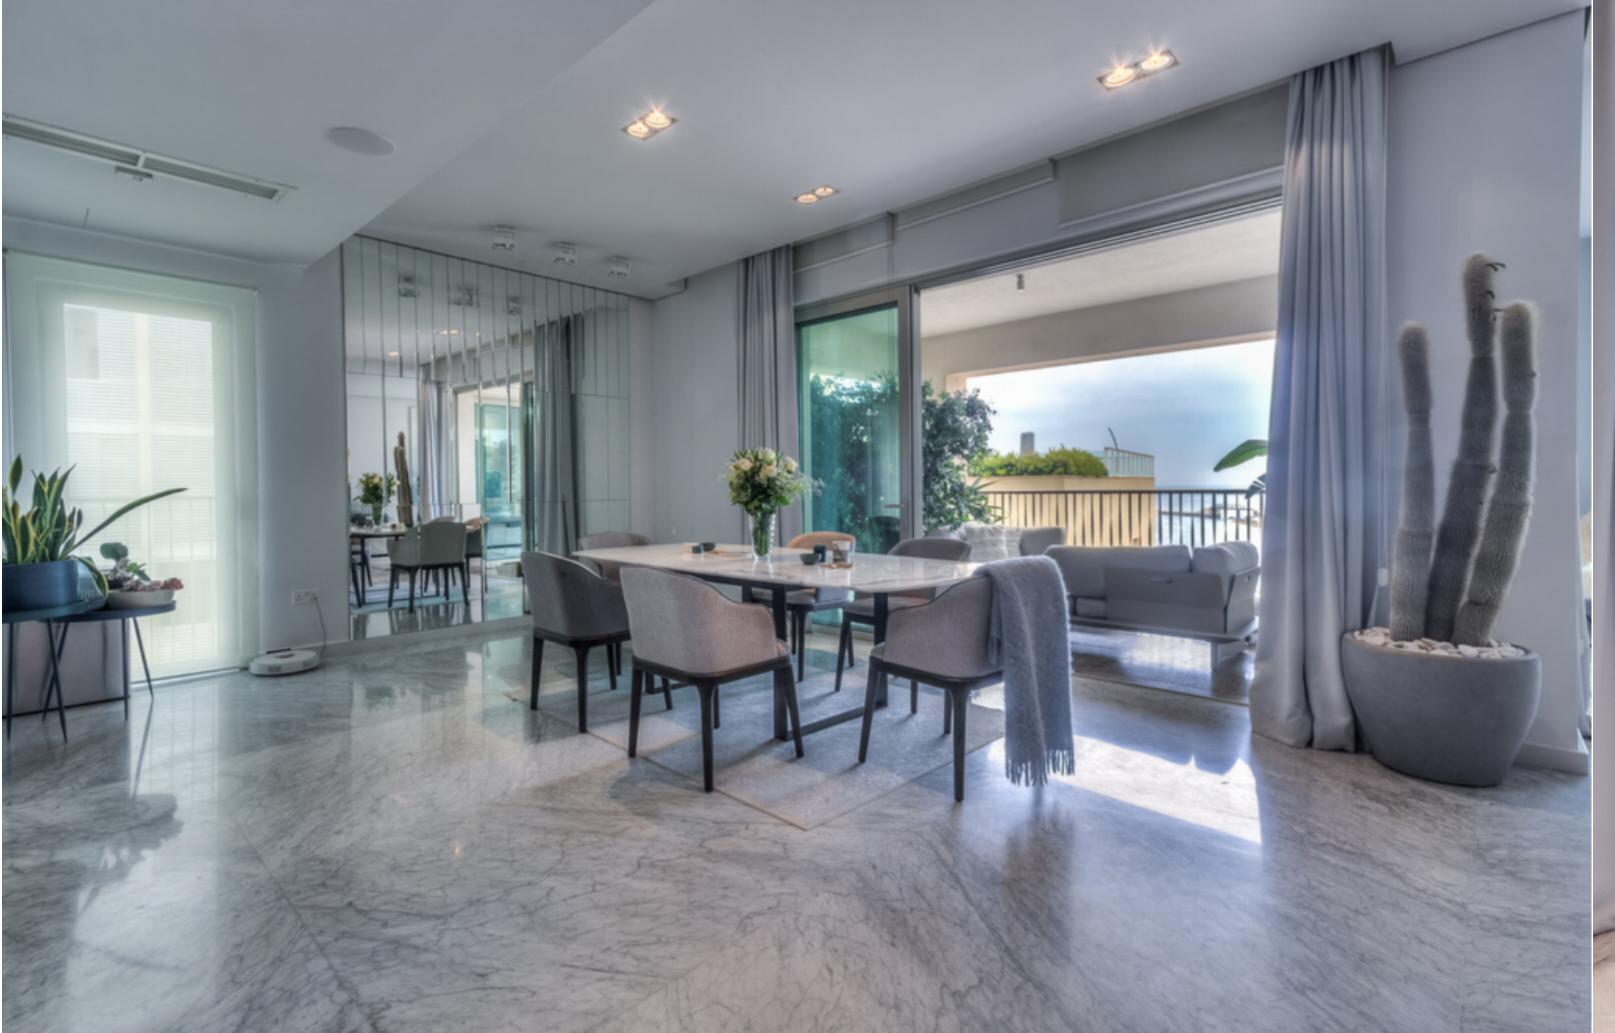

This brand new listing within one of Malta's most in-demand Special Designated Area developments, Tigne Point. This spectacular residence boasts 3 double bedrooms, 2 lock-up garages, a home sauna room, private outdoor terraces, marble flooring and spacious, open-plan living spaces. With an ample 230 sq.m. floor area, the multitude of windows and open apertures within the property open up the interior and illuminate it with natural light, allowing the sun's rays to bounce off of the glass surfaces in a play of light. The property and residential swimming pool are easily accessible by elevator from the underground parking facilities. This property is completed with luxury finishes, central heating and air conditioning throughout, custommade furnishings, a designer kitchen, state-of-the-art appliances and clever storage solutions.