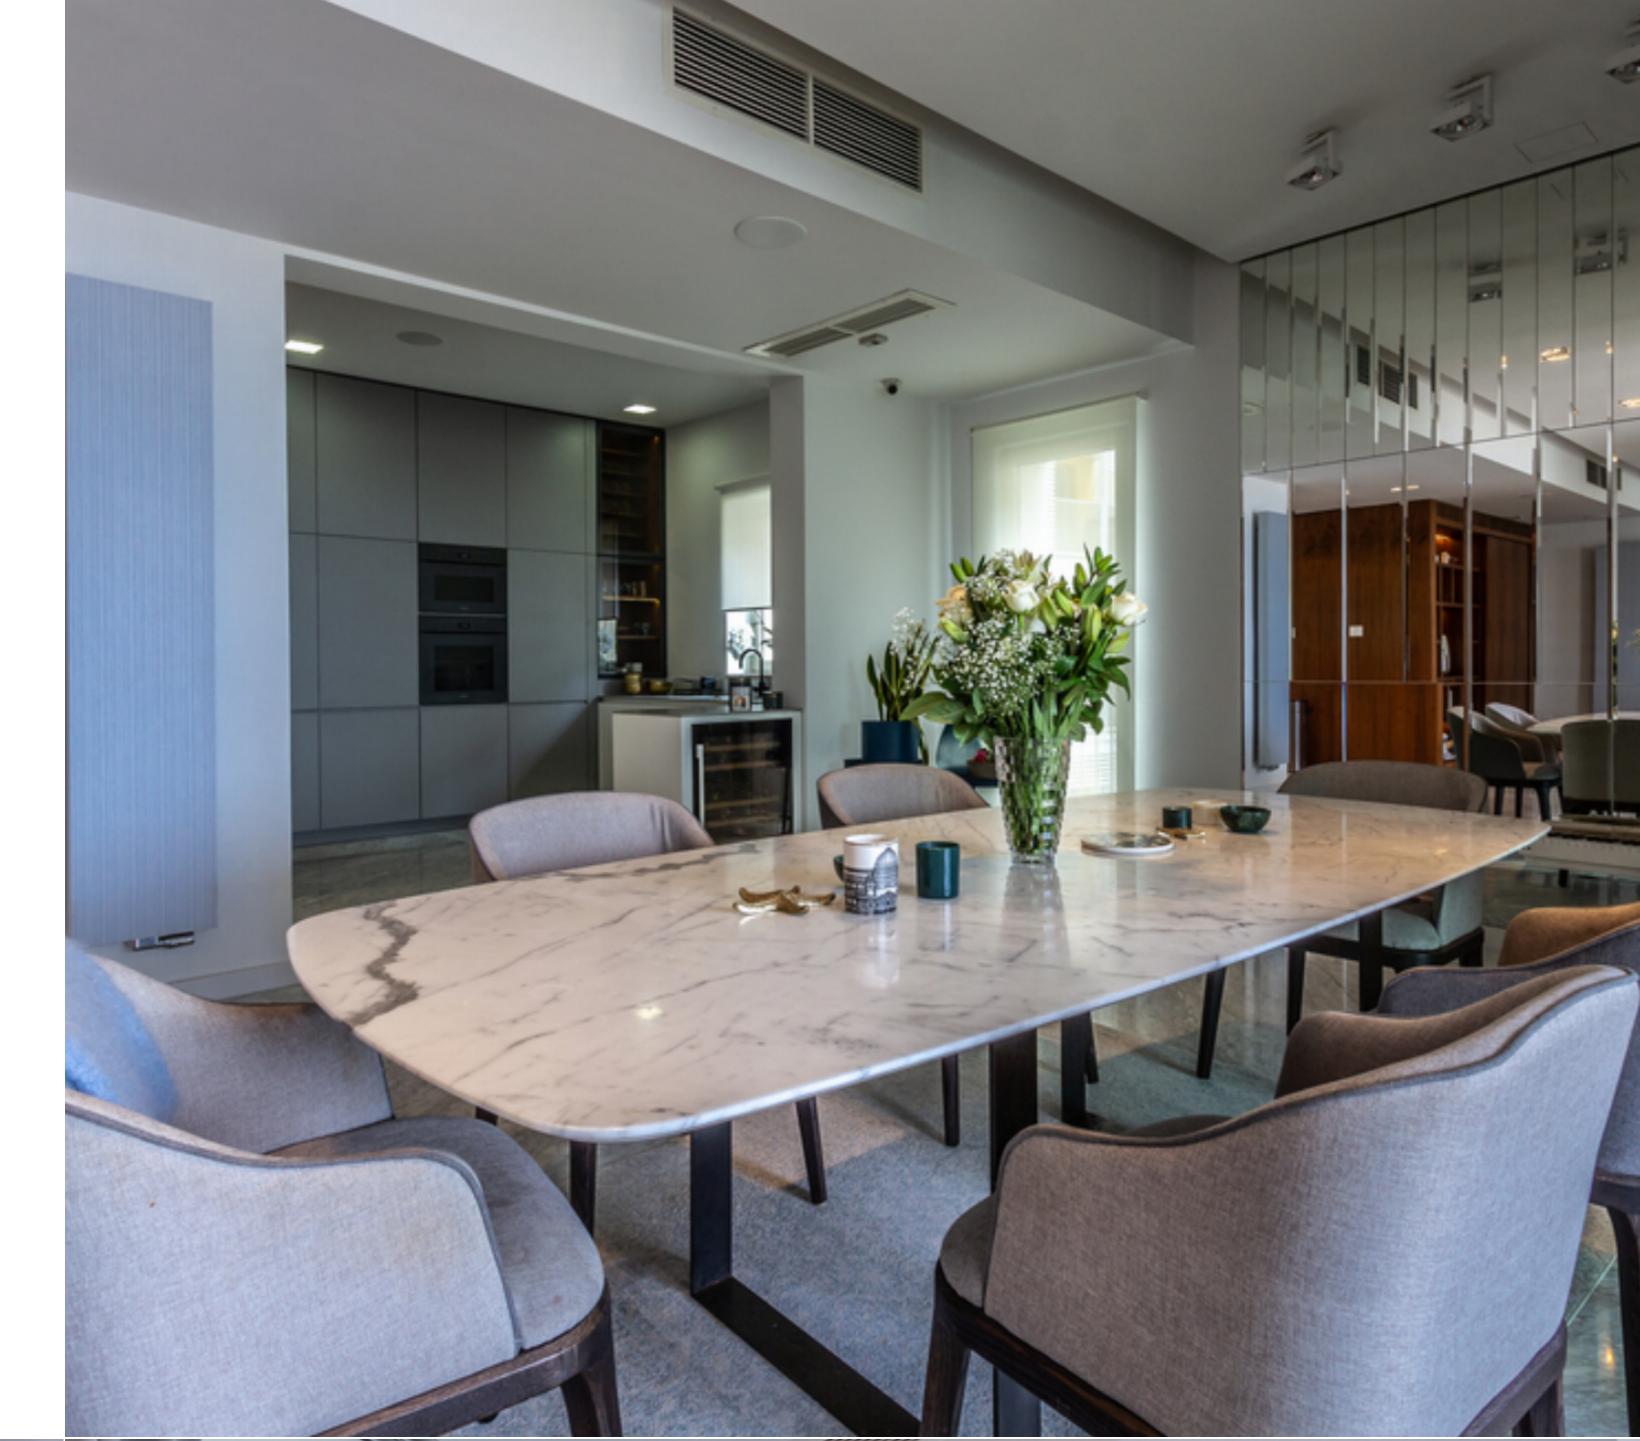

This brand new listing within one of Malta's most in-demand Special Designated Area developments, Tigne Point. This spectacular residence boasts 3 double bedrooms, 2 lock-up garages, a home sauna room, private outdoor terraces, marble flooring and spacious, open-plan living spaces. With an ample 230 sq.m. floor area, the multitude of windows and open apertures within the property open up the interior and illuminate it with natural light, allowing the sun's rays to bounce off of the glass surfaces in a play of light. The property and residential swimming pool are easily accessible by elevator from the underground parking facilities. This property is completed with luxury finishes, central heating and air conditioning throughout, custommade furnishings, a designer kitchen, state-of-the-art appliances and clever storage solutions.