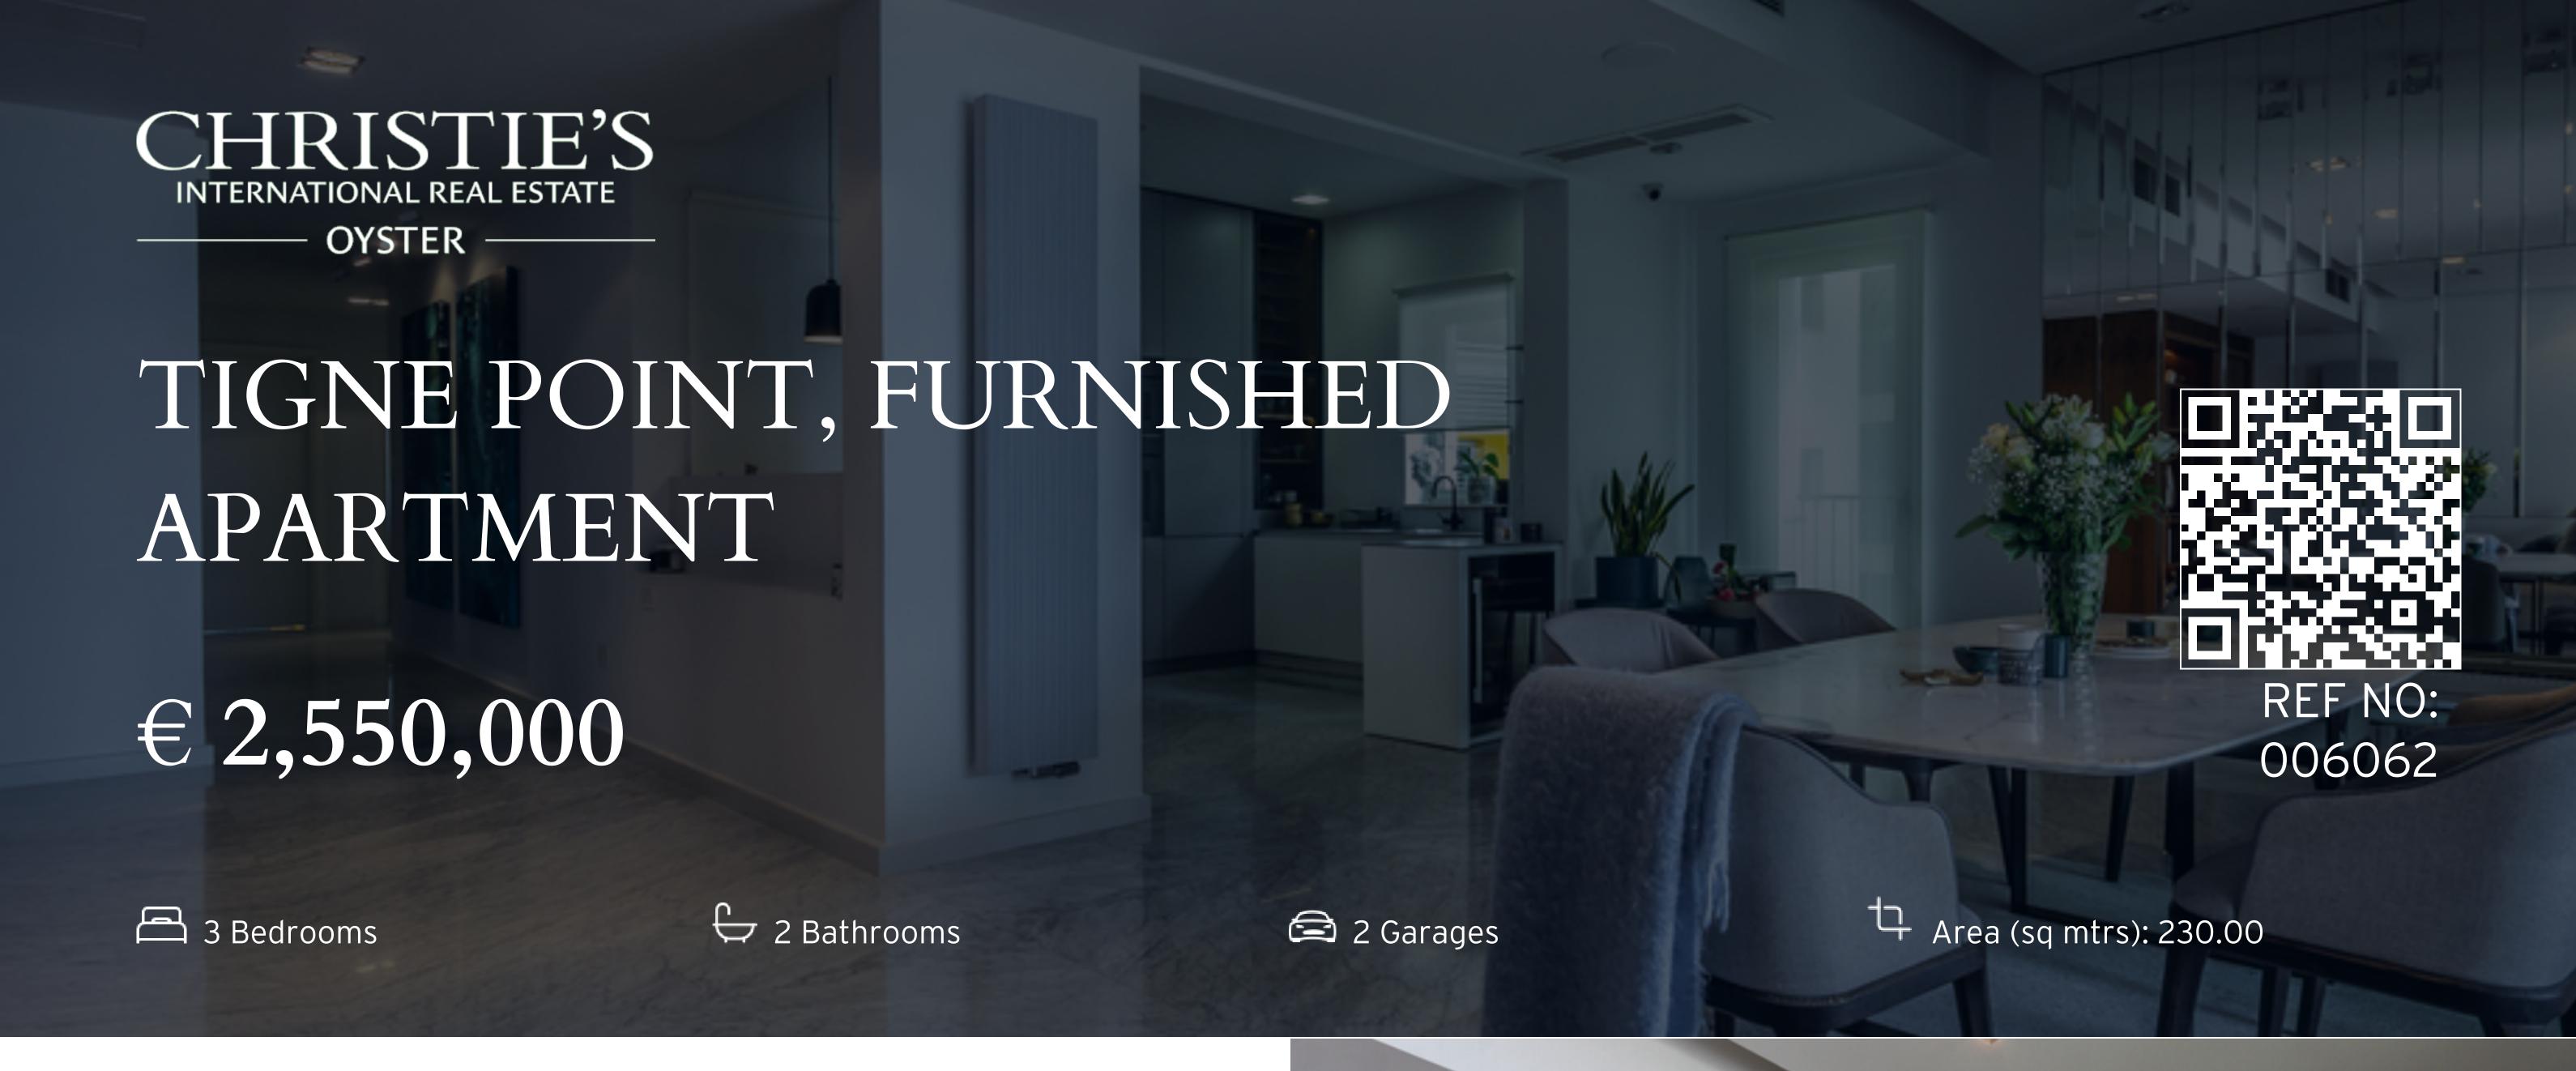

This brand new listing within one of Malta's most in-demand Special Designated Area developments, Tigne Point. This spectacular residence boasts 3 double bedrooms, 2 lock-up garages, a home sauna room, private outdoor terraces, marble flooring and spacious, open-plan living spaces. With an ample 230 sq.m. floor area, the multitude of windows and open apertures within the property open up the interior and illuminate it with natural light, allowing the sun's rays to bounce off of the glass surfaces in a play of light. The property and residential swimming pool are easily accessible by elevator from the underground parking facilities. This property is completed with luxury finishes, central heating and air conditioning throughout, custommade furnishings, a designer kitchen, state-of-the-art appliances and clever storage solutions.