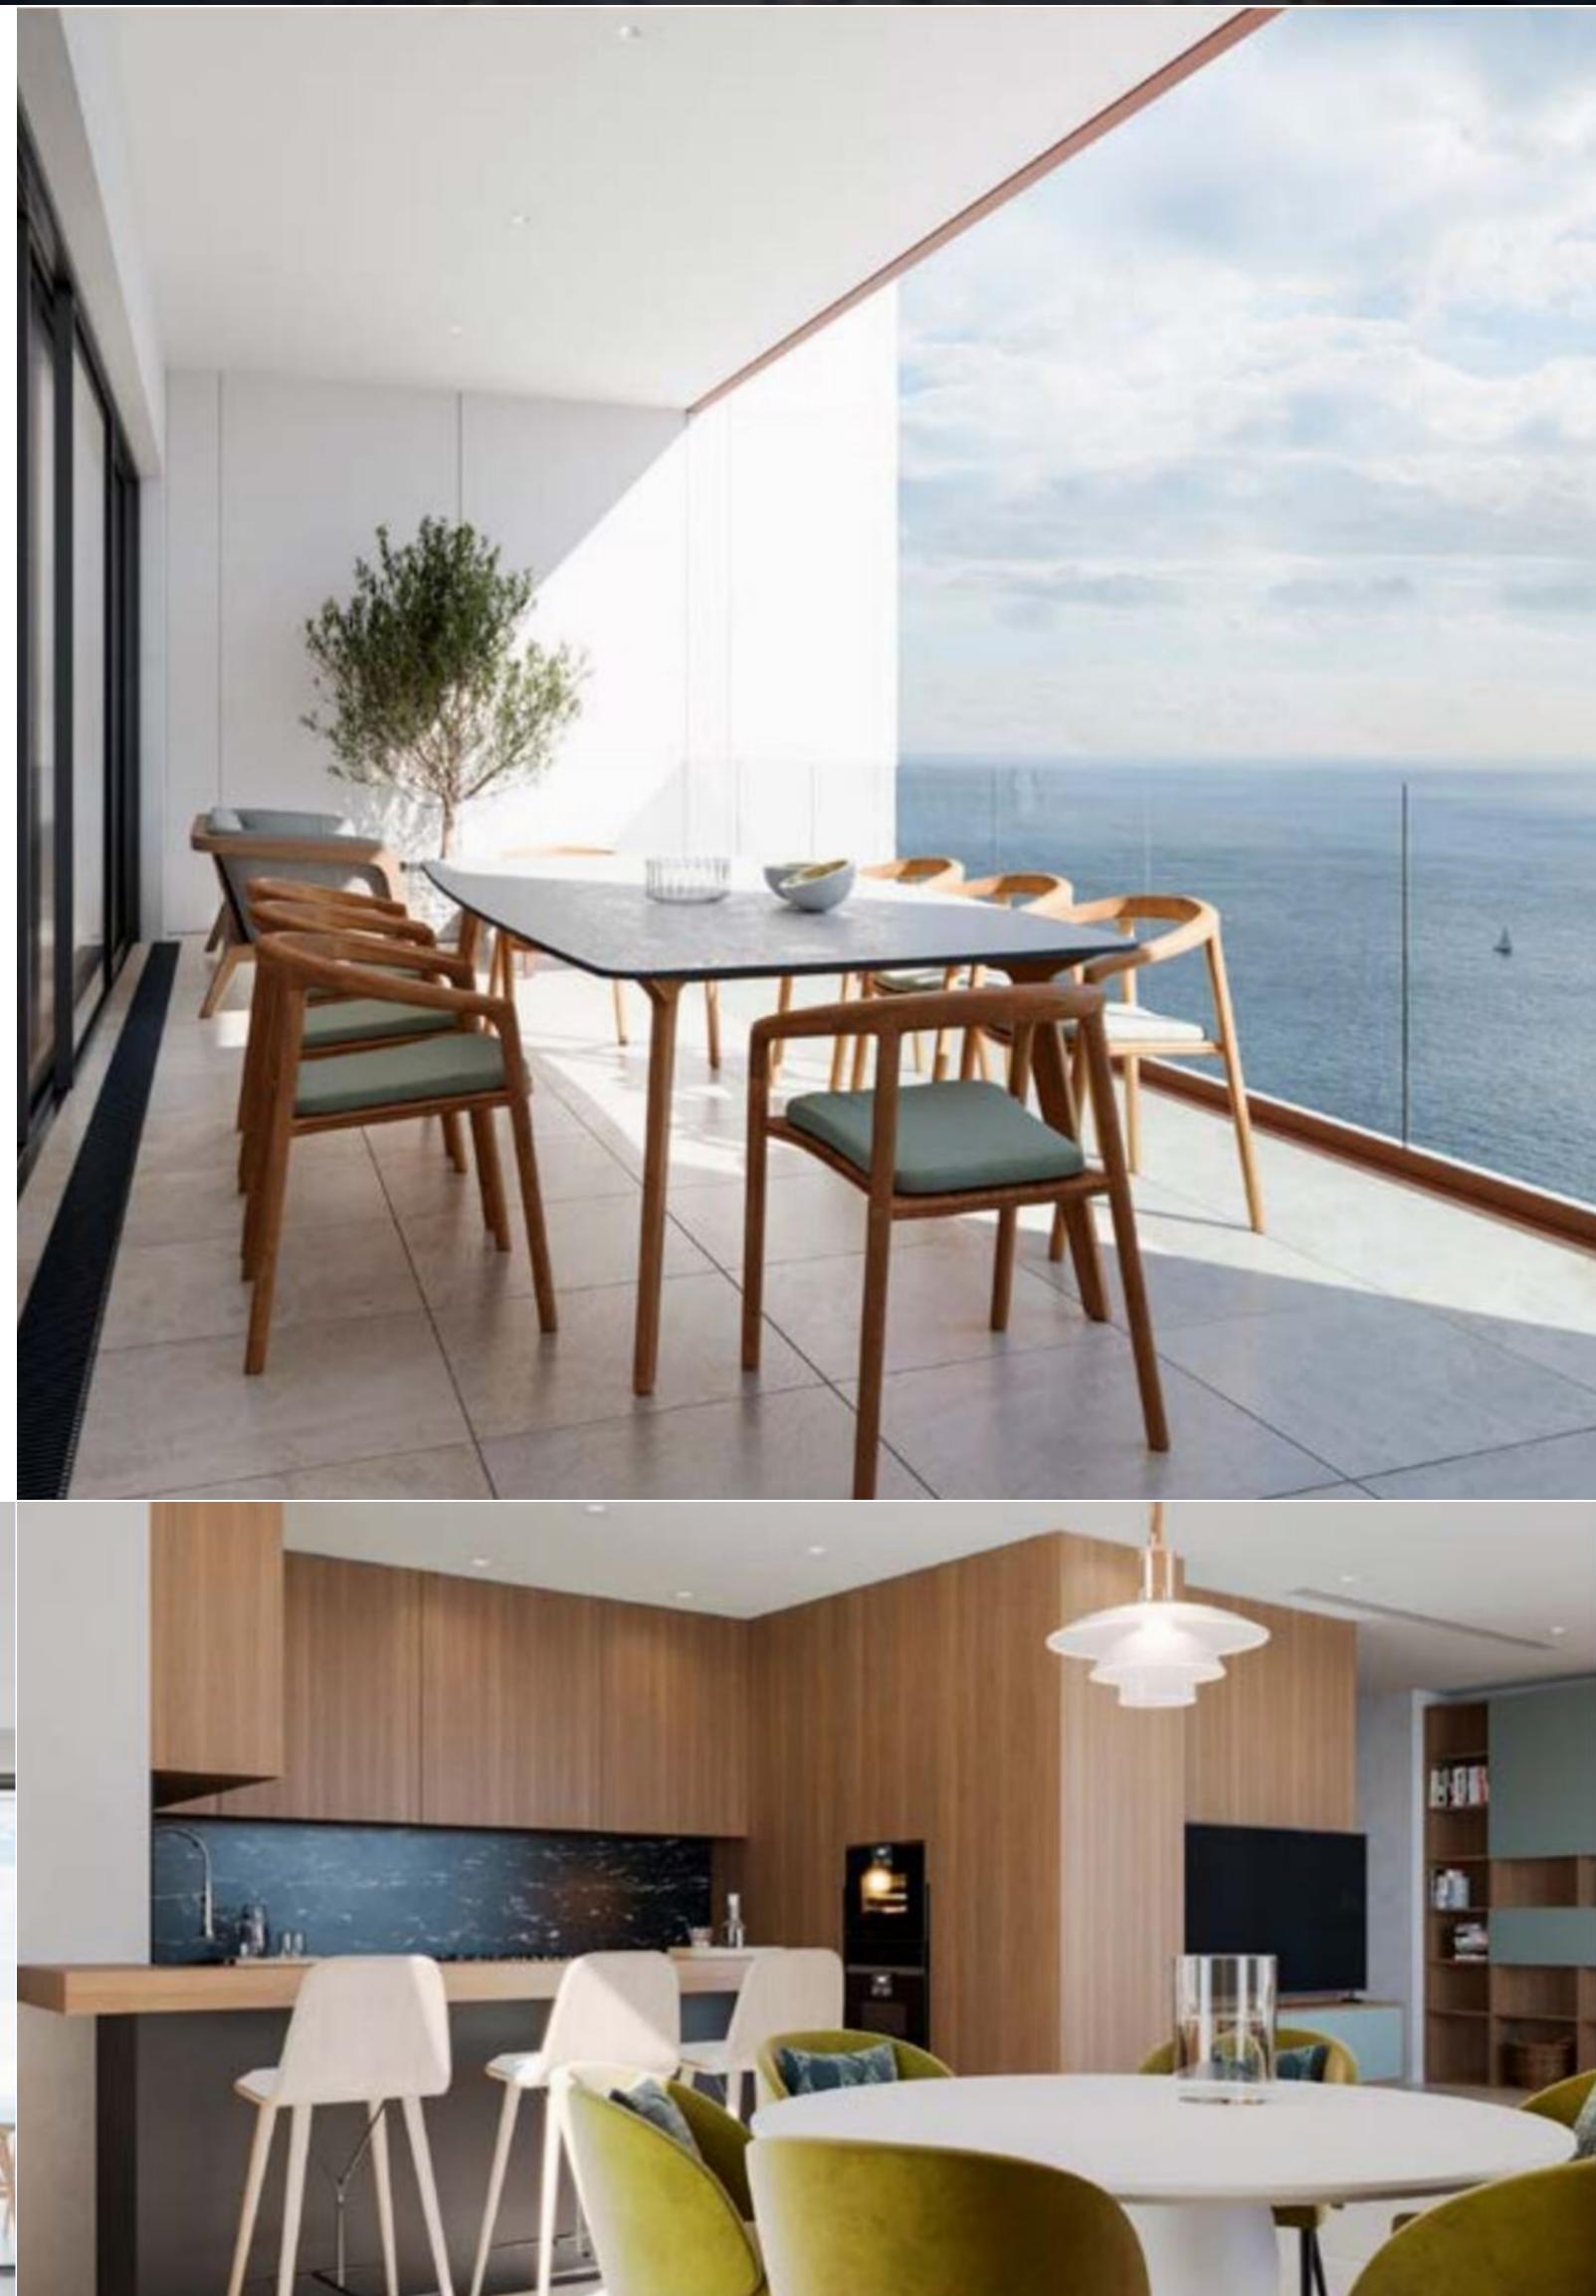

## € 1,650,000

😂 2 Car Spaces

니구 Area (sq mtrs): 133.00

This brand new seafront apartment forming part of an new block in this much sought after Lifestyle Development designed by leading architectural and design firms where light practicality, elegance and good taste merge. Amenities include a 12-hour concierge service, communal waterfront pool, resident's gym with a garden view, cafüs, restaurants, piazza and premium retail outlets within the Lifestyle Development. The layout of this highly finished seafront apartment comprises an open plan kitchen, dining and living area leading onto a terrace perfect for entertaining and enjoying the open sea views,Ë 2 bedrooms (main with en-suite), main bathroom, utility room and 2 further terraces. Projected date of completion is in April 2025 with finishes including internal doors, flooring with insulation, ceilings, internal walls, lighting, bathrooms, central air conditioning, ventilation

system, with fire safety, a backup generator and three lifts serving the block.

Two car spaces complement this property.

Oyster Christie's International Real Estate www.oystermalta.com

E: info@oystermalta.com