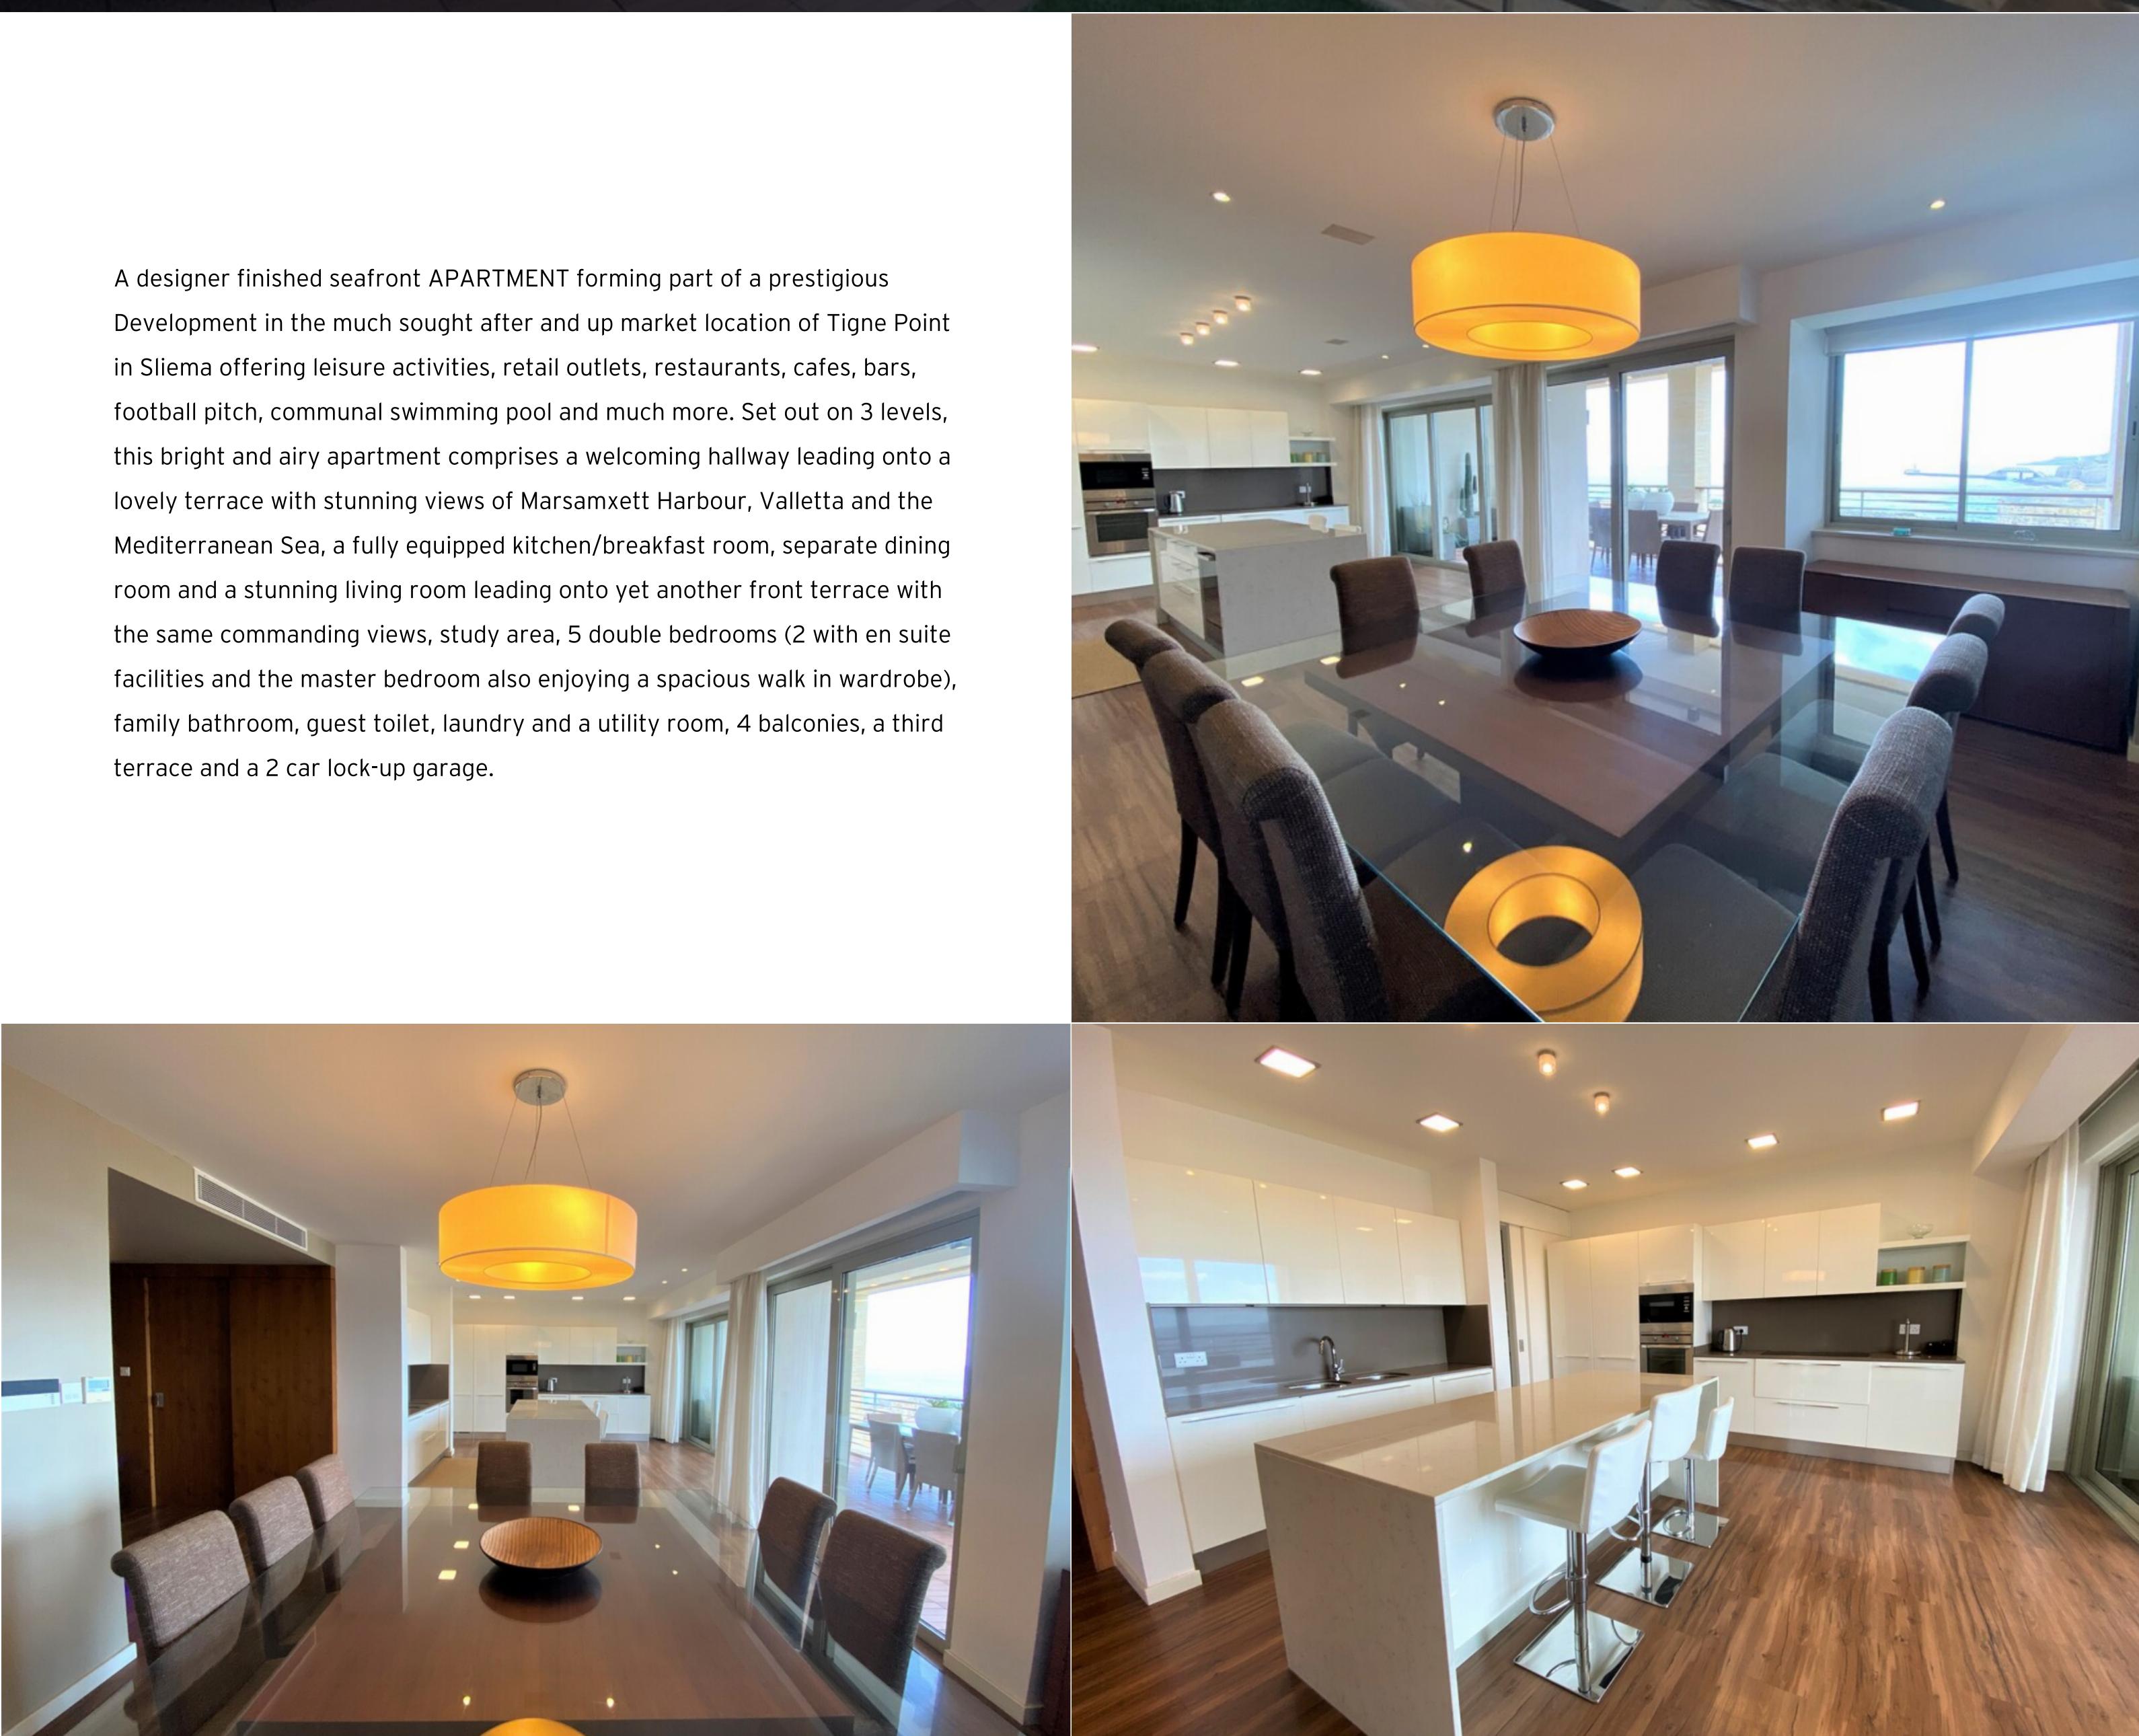

## € 8,000 Monthly

Development in the much sought after and up market location of Tigne Point in Sliema offering leisure activities, retail outlets, restaurants, cafes, bars, football pitch, communal swimming pool and much more. Set out on 3 levels, this bright and airy apartment comprises a welcoming hallway leading onto a lovely terrace with stunning views of Marsamxett Harbour, Valletta and the Mediterranean Sea, a fully equipped kitchen/breakfast room, separate dining room and a stunning living room leading onto yet another front terrace with the same commanding views, study area, 5 double bedrooms (2 with en suite facilities and the master bedroom also enjoying a spacious walk in wardrobe), family bathroom, guest toilet, laundry and a utility room, 4 balconies, a third