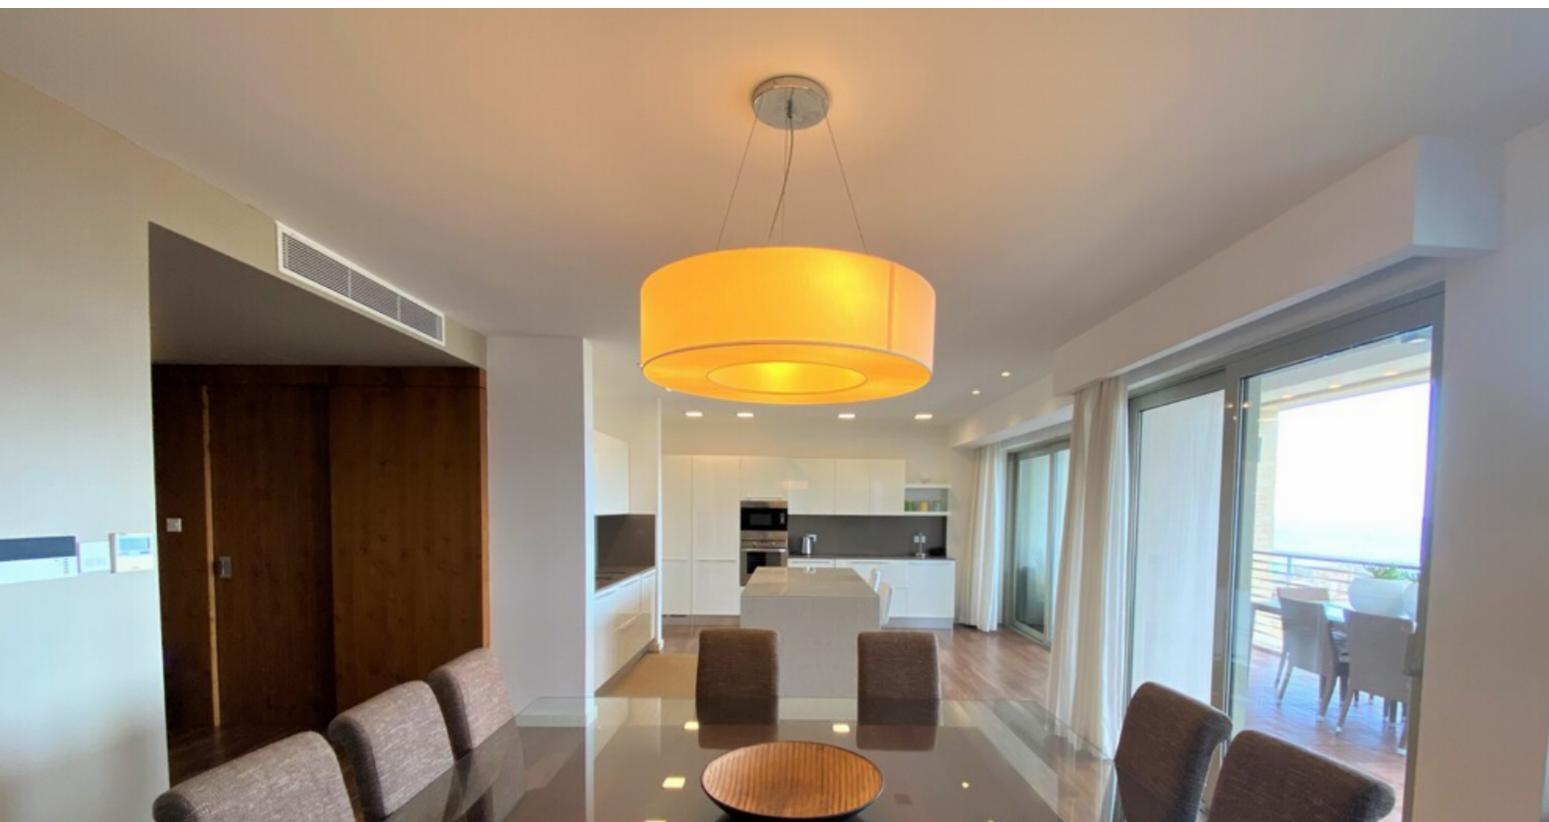

## € 8,000 Monthly

Development in the much sought after and up market location of Tigne Point in Sliema offering leisure activities, retail outlets, restaurants, cafes, bars, football pitch, communal swimming pool and much more. Set out on 3 levels, this bright and airy apartment comprises a welcoming hallway leading onto a lovely terrace with stunning views of Marsamxett Harbour, Valletta and the Mediterranean Sea, a fully equipped kitchen/breakfast room, separate dining room and a stunning living room leading onto yet another front terrace with the same commanding views, study area, 5 double bedrooms (2 with en suite facilities and the master bedroom also enjoying a spacious walk in wardrobe), family bathroom, guest toilet, laundry and a utility room, 4 balconies, a third