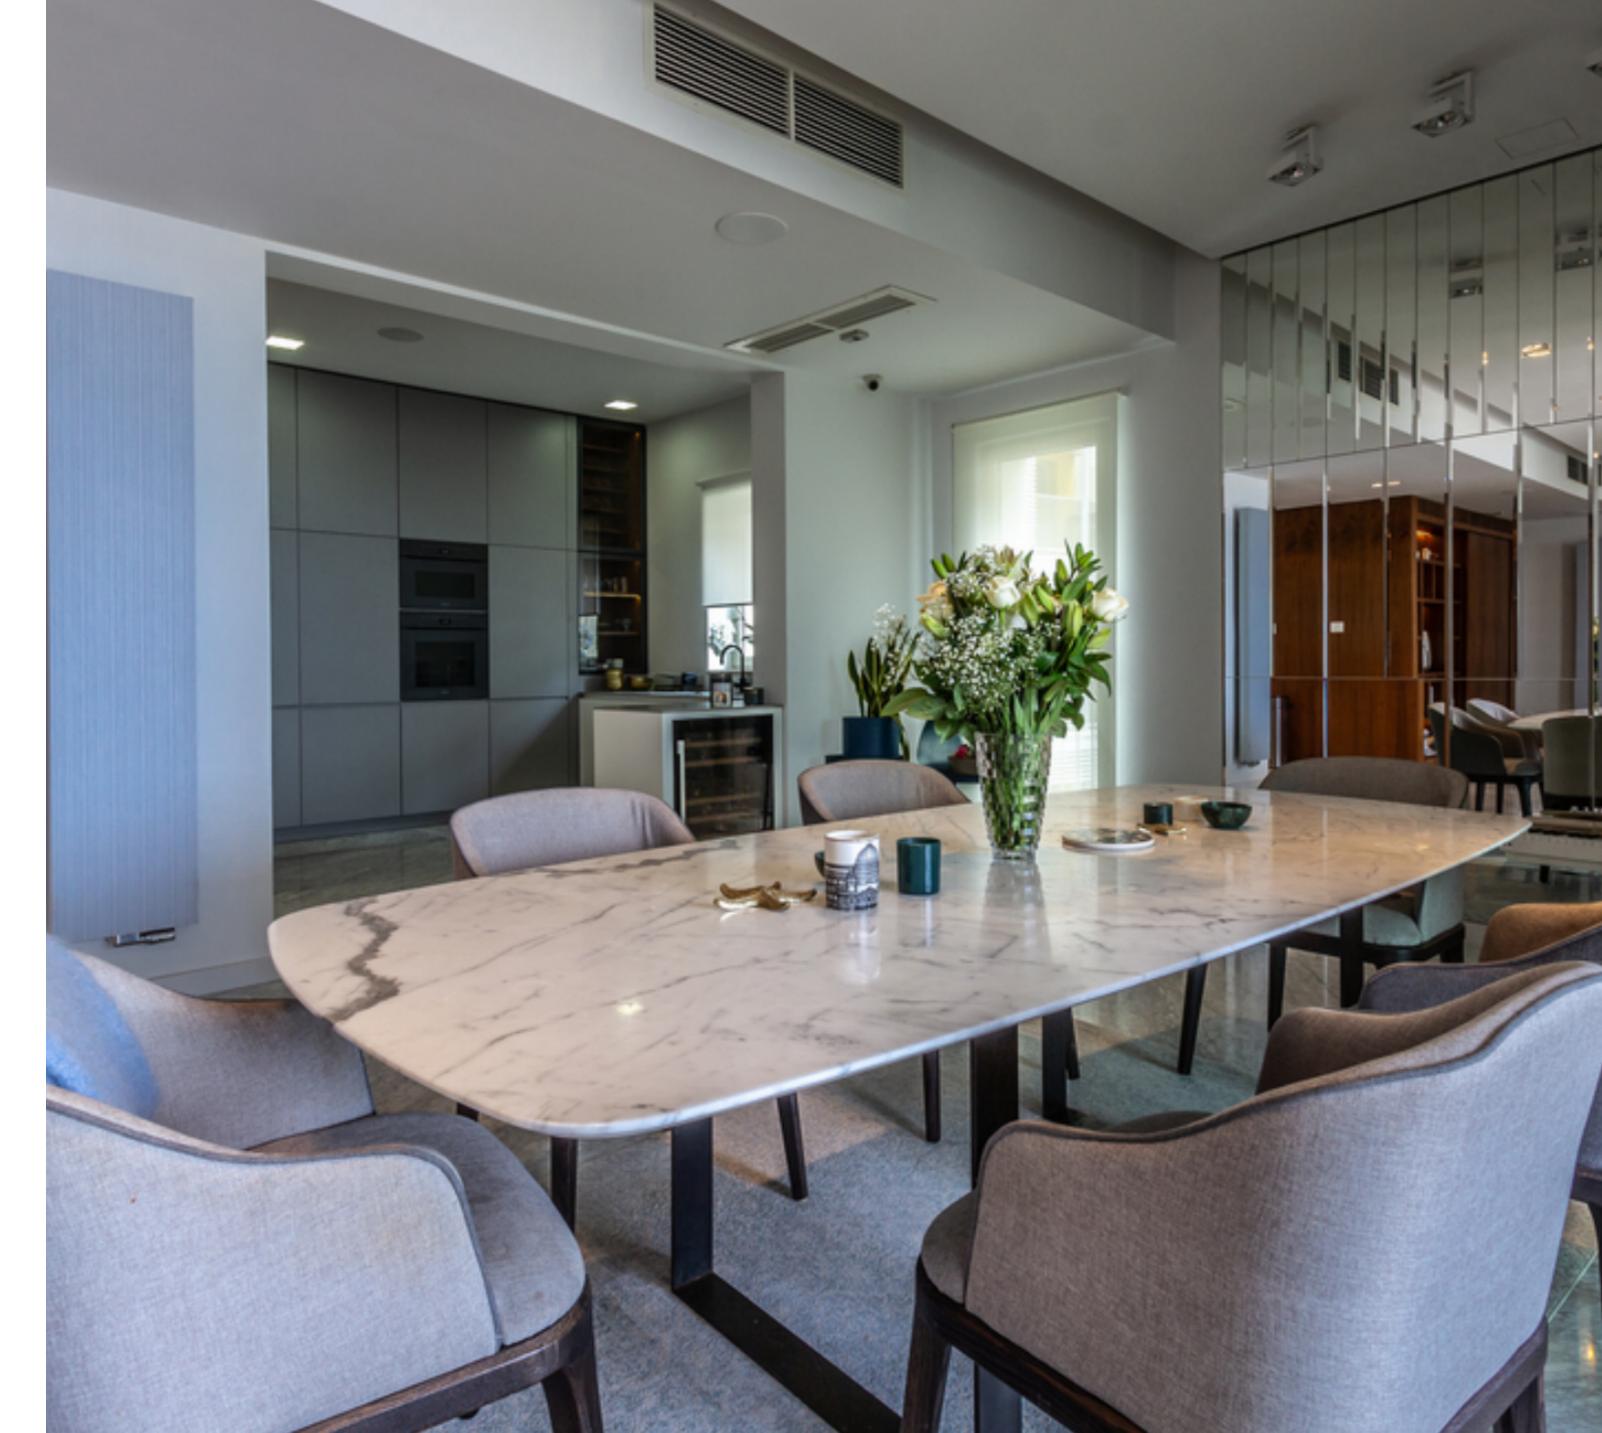

This luxurious apartment within one of Malta's most in-demand Special Designated Area developments, Tigne Point. This spectacular residence boasts 3 double bedrooms, 2 lock-up garages, a home sauna room, private outdoor terraces, marble flooring and spacious, open-plan living spaces. With an ample 230 sq.m. floor area, the multitude of windows and open apertures within the property open up the interior and illuminate it with natural light, allowing the sun's rays to bounce off of the glass surfaces in a play of light. The property and residential swimming pool are easily accessible by elevator from the underground parking facilities. This property is completed with luxury finishes, central heating and air conditioning throughout, custommade furnishings, a designer kitchen, state-of-the-art appliances and clever storage solutions.