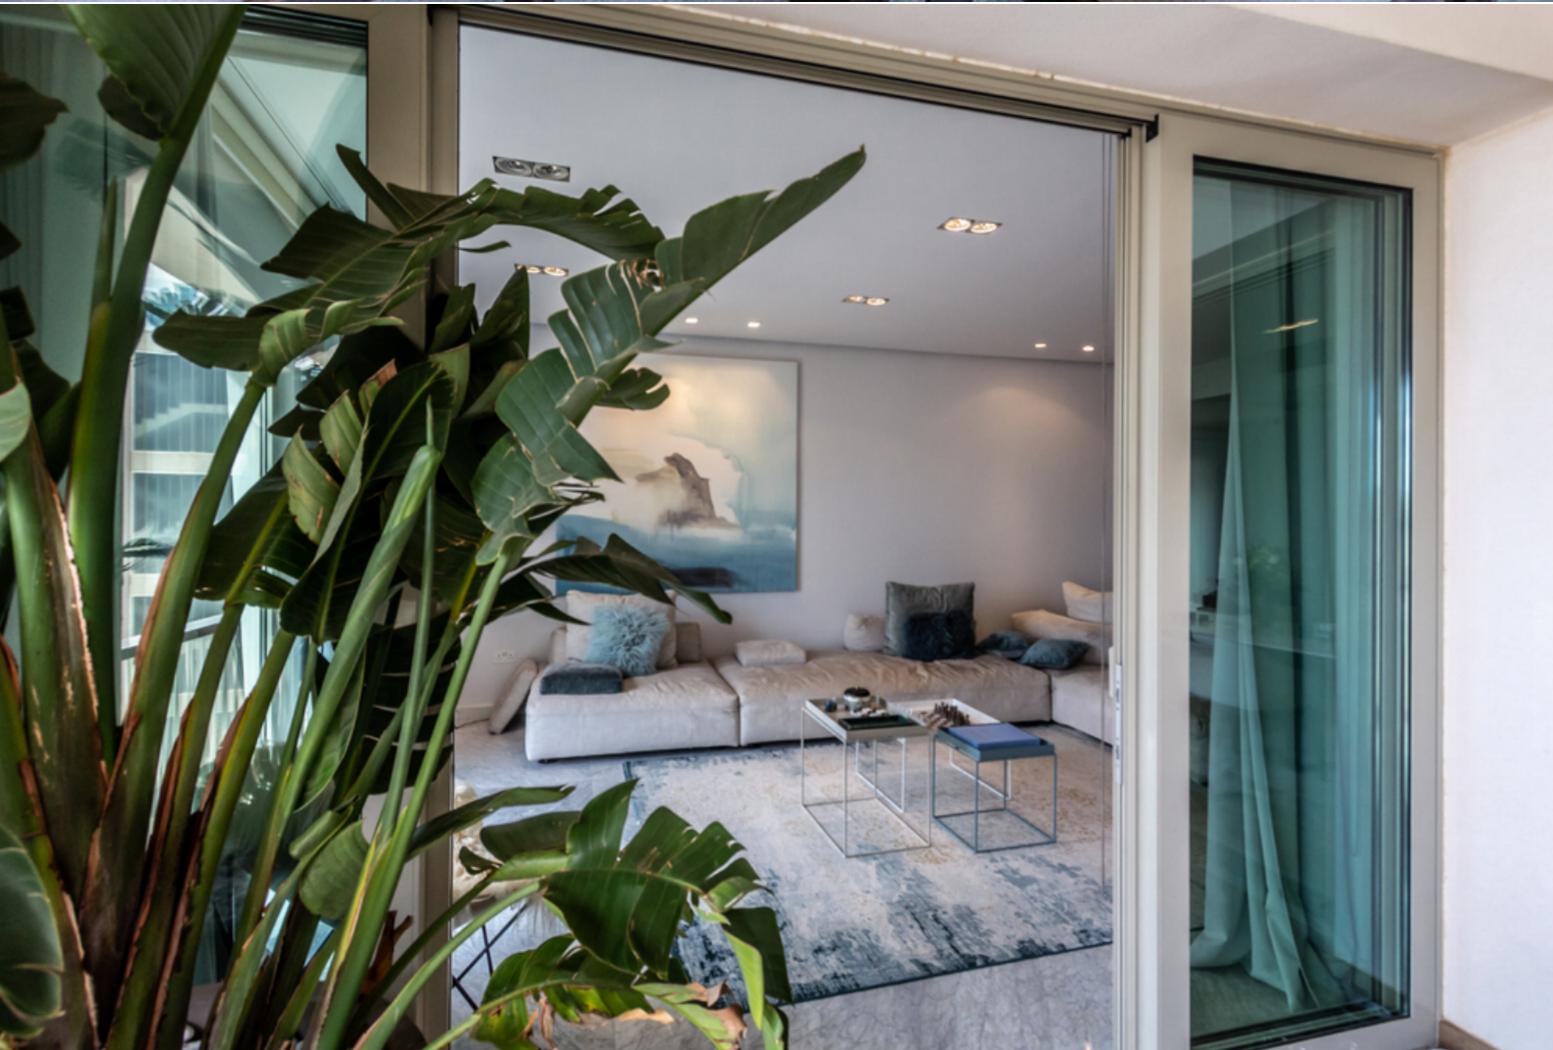

This luxurious apartment within one of Malta's most in-demand Special Designated Area developments, Tigne Point. This spectacular residence boasts 3 double bedrooms, 2 lock-up garages, a home sauna room, private outdoor terraces, marble flooring and spacious, open-plan living spaces. With an ample 230 sq.m. floor area, the multitude of windows and open apertures within the property open up the interior and illuminate it with natural light, allowing the sun's rays to bounce off of the glass surfaces in a play of light. The property and residential swimming pool are easily accessible by elevator from the underground parking facilities. This property is completed with luxury finishes, central heating and air conditioning throughout, custommade furnishings, a designer kitchen, state-of-the-art appliances and clever storage solutions.