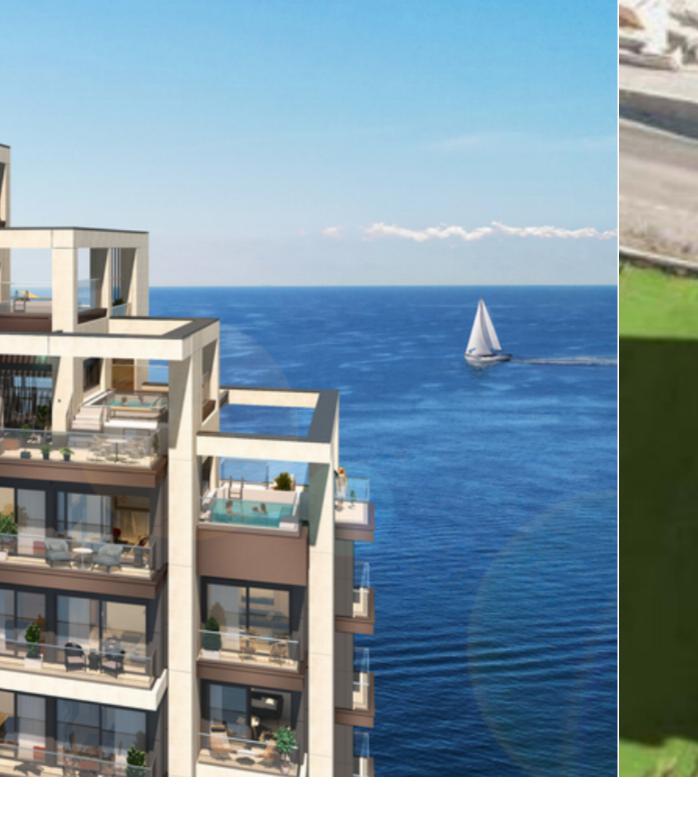

## TIGNE POINT, SEAFRONT PENTHOUSE

REF NO: 006781

€ 5,900,000

4 Bedrooms

₩ 5 Bathrooms

Area (sq mtrs): 484.00

Exquisite and meticulously designed, this exceptional penthouse stands as a unique gem within a prestigious new complex in a prime Lifestyle Development, envisioned by renowned architectural and design firms. A harmonious blend of practicality, elegance, and refined aesthetics defines this residence. Residents will relish the convenience of a 12-hour concierge service, a shared waterfront pool, a gym overlooking lush gardens, charming cafüs, delectable restaurants, a vibrant piazza, and exclusive retail establishments within the Lifestyle Development. The penthouse layout encompasses a well-appointed kitchen, a spacious living and dining area that seamlessly connects to two terraces - one boasting a pool for splendid gatherings. Additional features comprise a laundry room, guest bathroom, an expansive master bedroom with en-suite amenities, including a lounge area with terrace access. Two more bedrooms, each with en-suite facilities, share a balcony, while a fourth bedroom includes an en-suite, sitting area, and private balcony. Projected for completion in April 2025, the penthouse will showcase premium finishes including internal doors, insulated flooring, elegant ceilings, ambient lighting, luxurious bathrooms, central air conditioning, ventilation systems, fire safety provisions, a backup generator, and three lift units serving the complex. Underground parking is available at an additional charge.