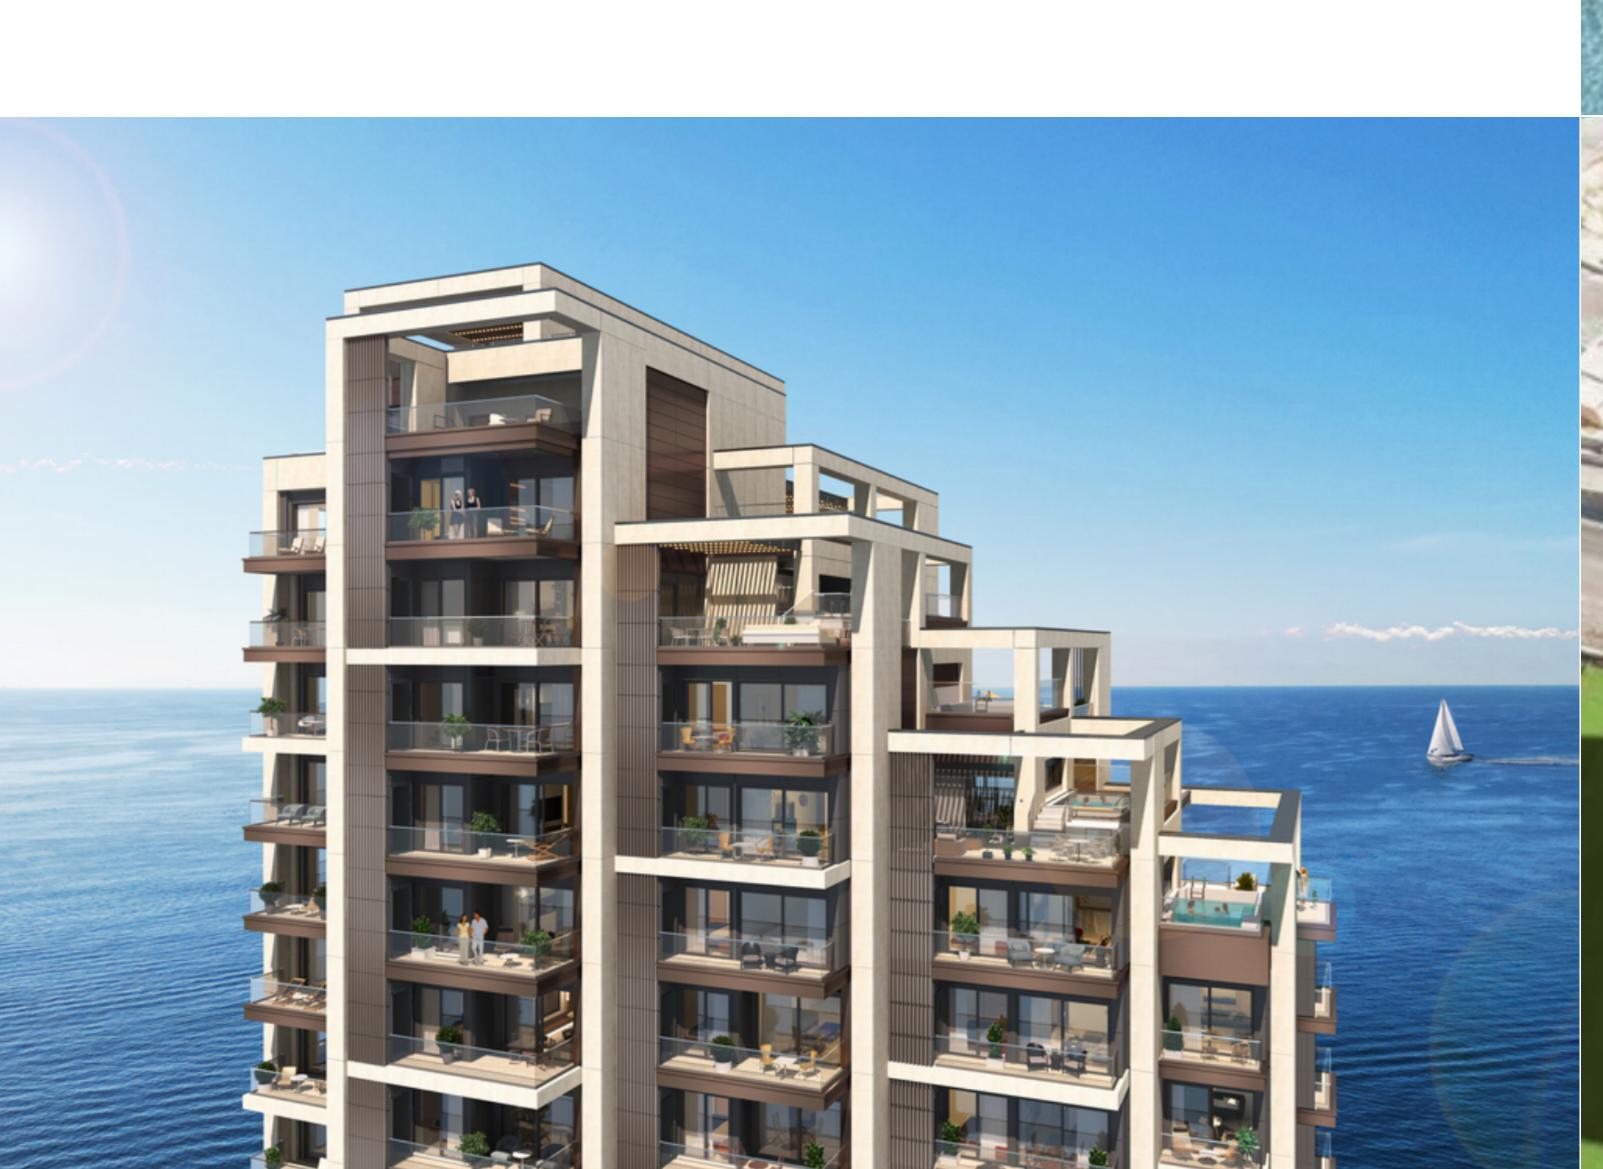

## TIGNE POINT, SEAFRONT PENTHOUSE

REF NO: 006781

€ 5,900,000

4 Bedrooms

₩ 5 Bathrooms

Area (sq mtrs): 484.00

Exquisite and meticulously designed, this exceptional penthouse stands as a unique gem within a prestigious new complex in a prime Lifestyle Development, envisioned by renowned architectural and design firms. A harmonious blend of practicality, elegance, and refined aesthetics defines this residence. Residents will relish the convenience of a 12-hour concierge service, a shared waterfront pool, a gym overlooking lush gardens, charming cafüs, delectable restaurants, a vibrant piazza, and exclusive retail establishments within the Lifestyle Development. The penthouse layout encompasses a well-appointed kitchen, a spacious living and dining area that seamlessly connects to two terraces - one boasting a pool for splendid gatherings. Additional features comprise a laundry room, guest bathroom, an expansive master bedroom with en-suite amenities, including a lounge area with terrace access. Two more bedrooms, each with en-suite facilities, share a balcony, while a fourth bedroom includes an en-suite, sitting area, and private balcony. Projected for completion in April 2025, the penthouse will showcase premium finishes including internal doors, insulated flooring, elegant ceilings, ambient lighting, luxurious bathrooms, central air conditioning, ventilation systems, fire safety provisions, a backup generator, and three lift units serving the complex. Underground parking is available at an additional charge.