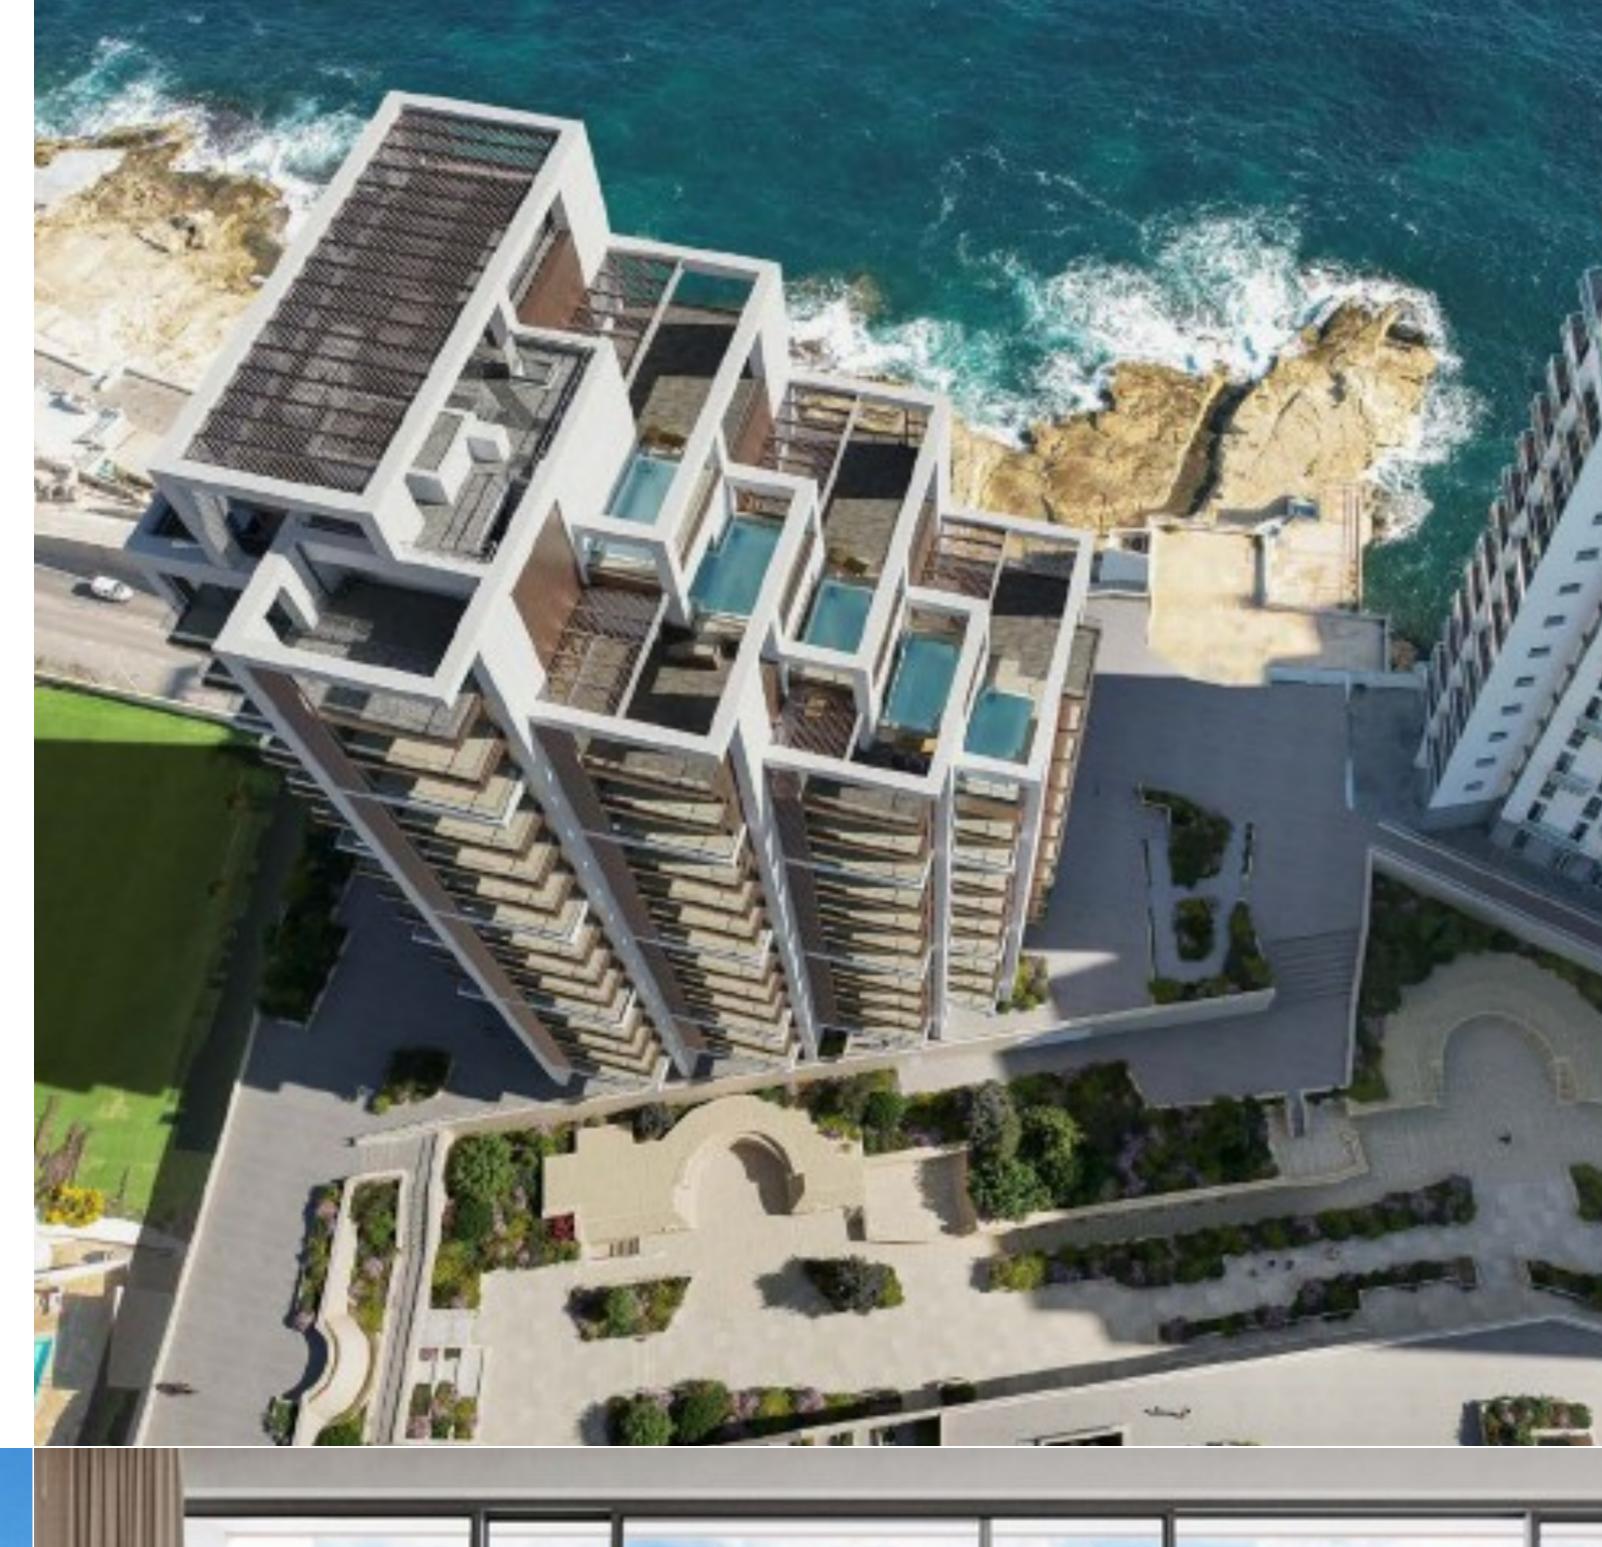

## TIGNE POINT SEAFRONT PENTHOUSE

PRICE ON REQUEST

3 Bedrooms

3 Bathrooms

Area (sq mtrs): 374.00

Introducing a stunning seafront Penthouse spanning 374 sqm within a renowned Lifestyle Development, crafted by leading architects and designers. This iconic residence embodies a fusion of practicality, elegance, and refined taste. Accommodation to this luxurious residence Efeatures an inviting entrance hall leading to an open-plan kitchen, living, and dining area flowing seamlessly onto a spacious terrace with a pool, Ethree bedrooms, each with en-suite facilities, walk-in wardrobes, and balcony access. Residents enjoy exclusive amenities such as a 12-hour concierge, communal waterfront pool, gym with garden view, cafüs, restaurants, and premium retail outlets. EThis residence will feature top-notch finishes, including internal doors, insulated flooring, ceilings, lighting, bathrooms, central air conditioning, ventilation, fire safety, and three lifts. Underground parking is available at an additional cost, completing the luxurious living experience.