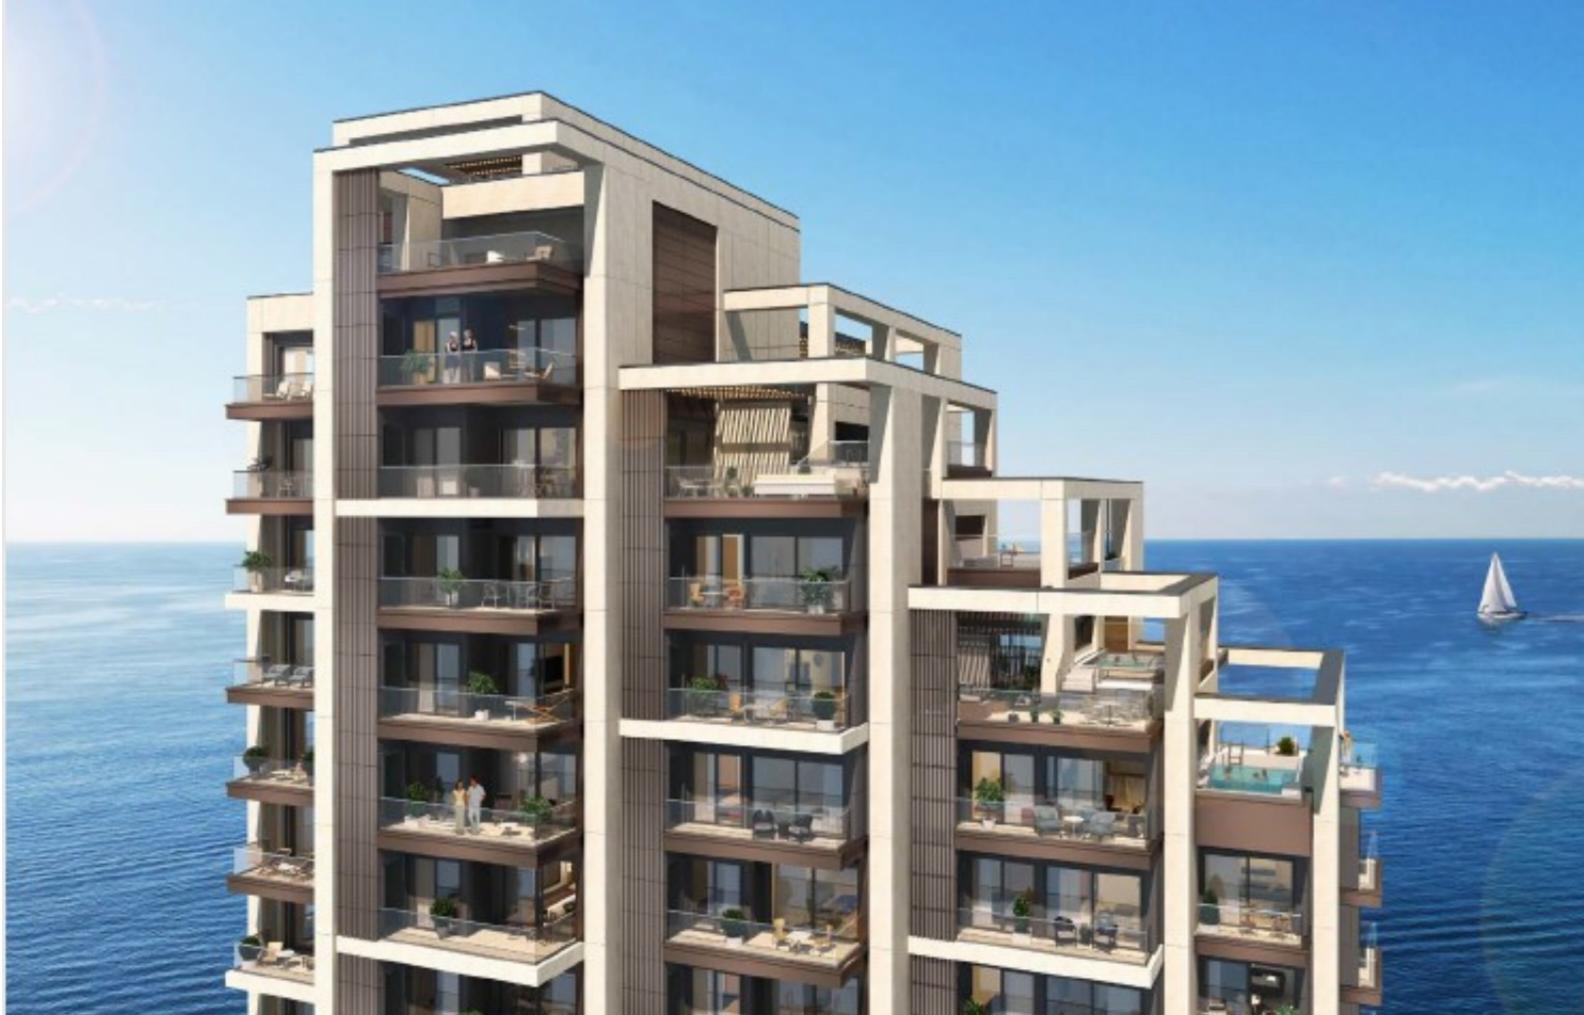

## TIGNE POINT SEAFRONT PENTHOUSE

PRICE ON REQUEST

3 Bedrooms

3 Bathrooms

Area (sq mtrs): 374.00

Introducing a stunning seafront Penthouse spanning 374 sqm within a renowned Lifestyle Development, crafted by leading architects and designers. This iconic residence embodies a fusion of practicality, elegance, and refined taste. Accommodation to this luxurious residence Efeatures an inviting entrance hall leading to an open-plan kitchen, living, and dining area flowing seamlessly onto a spacious terrace with a pool, Ethree bedrooms, each with en-suite facilities, walk-in wardrobes, and balcony access. Residents enjoy exclusive amenities such as a 12-hour concierge, communal waterfront pool, gym with garden view, cafüs, restaurants, and premium retail outlets. EThis residence will feature top-notch finishes, including internal doors, insulated flooring, ceilings, lighting, bathrooms, central air conditioning, ventilation, fire safety, and three lifts. Underground parking is available at an additional cost, completing the luxurious living experience.