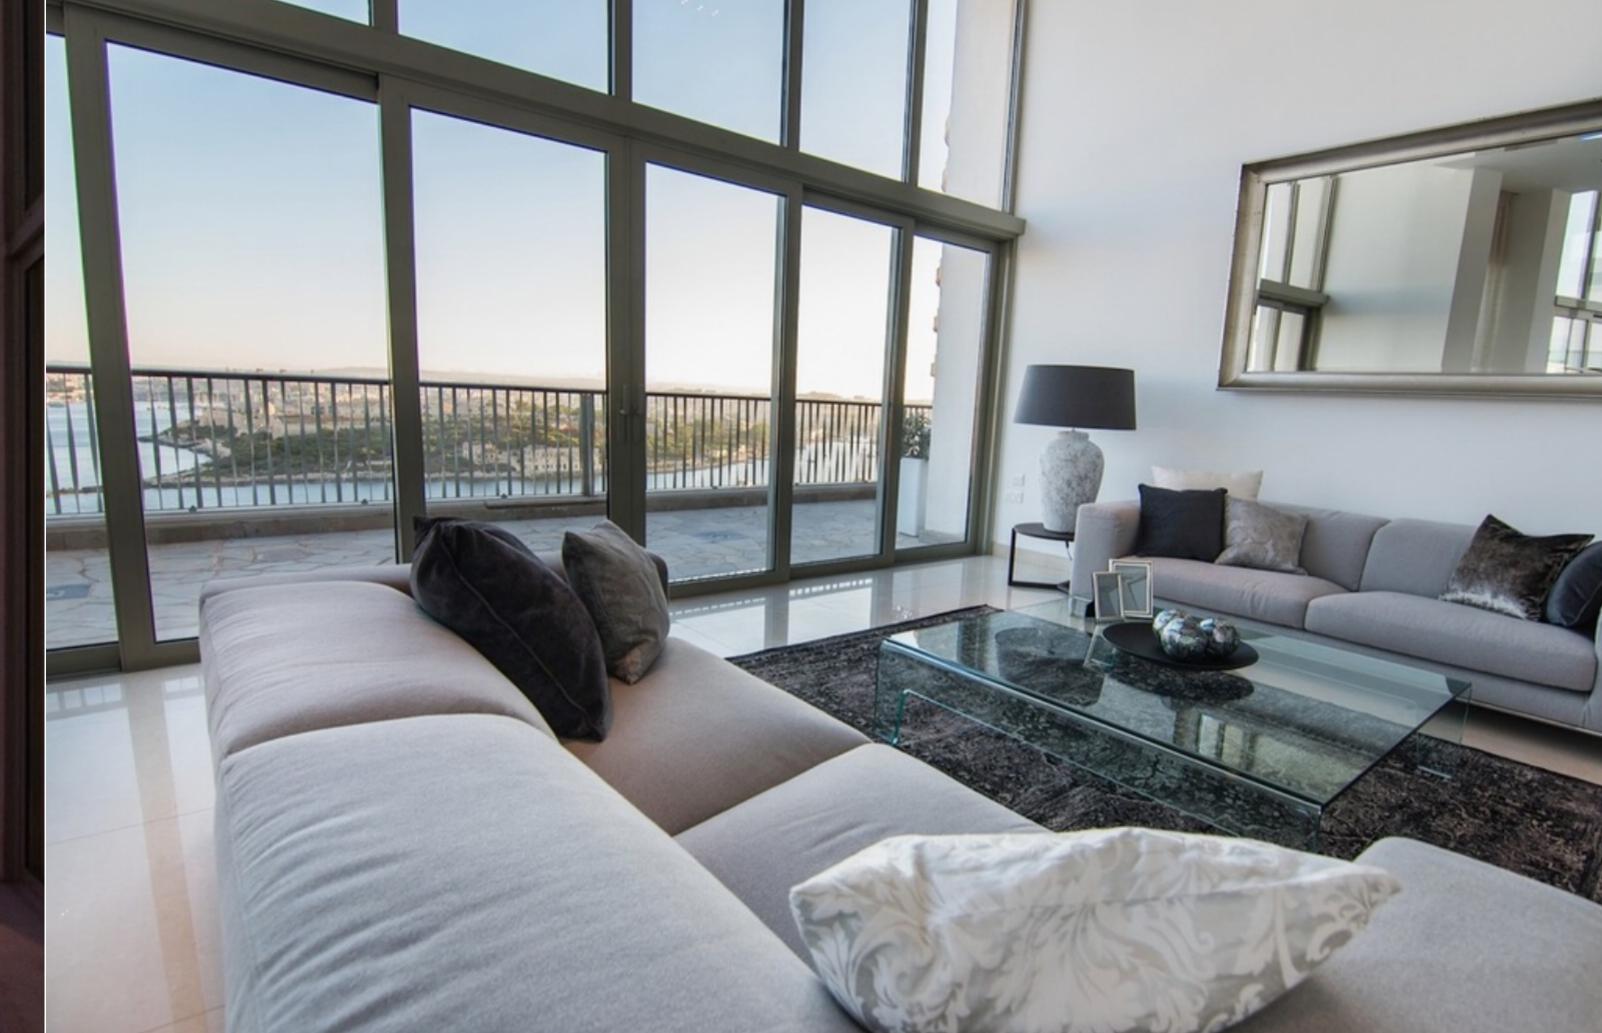

## TIGNE POINT LUXURY PENTHOUSE

€ 12,000 Monthly

2 Bathrooms

**2** Car Spaces

Area (sq mtrs): 440.00

Tigne Point. A fully detached 440 sq m PENTHOUSE located in a newly finished high block enjoying marvelous views of the Sliema Creek, Manoel Island and Valletta from its large terrace which also include a private swimming pool. Set in this highly prestigious development accommodation comprises hall, sitting / dining room, kitchen / breakfast, living room, 3 bedrooms, 2 bathrooms, shower room en suite, guest toilet, laundry, box room and an underlying 2 -car garage.