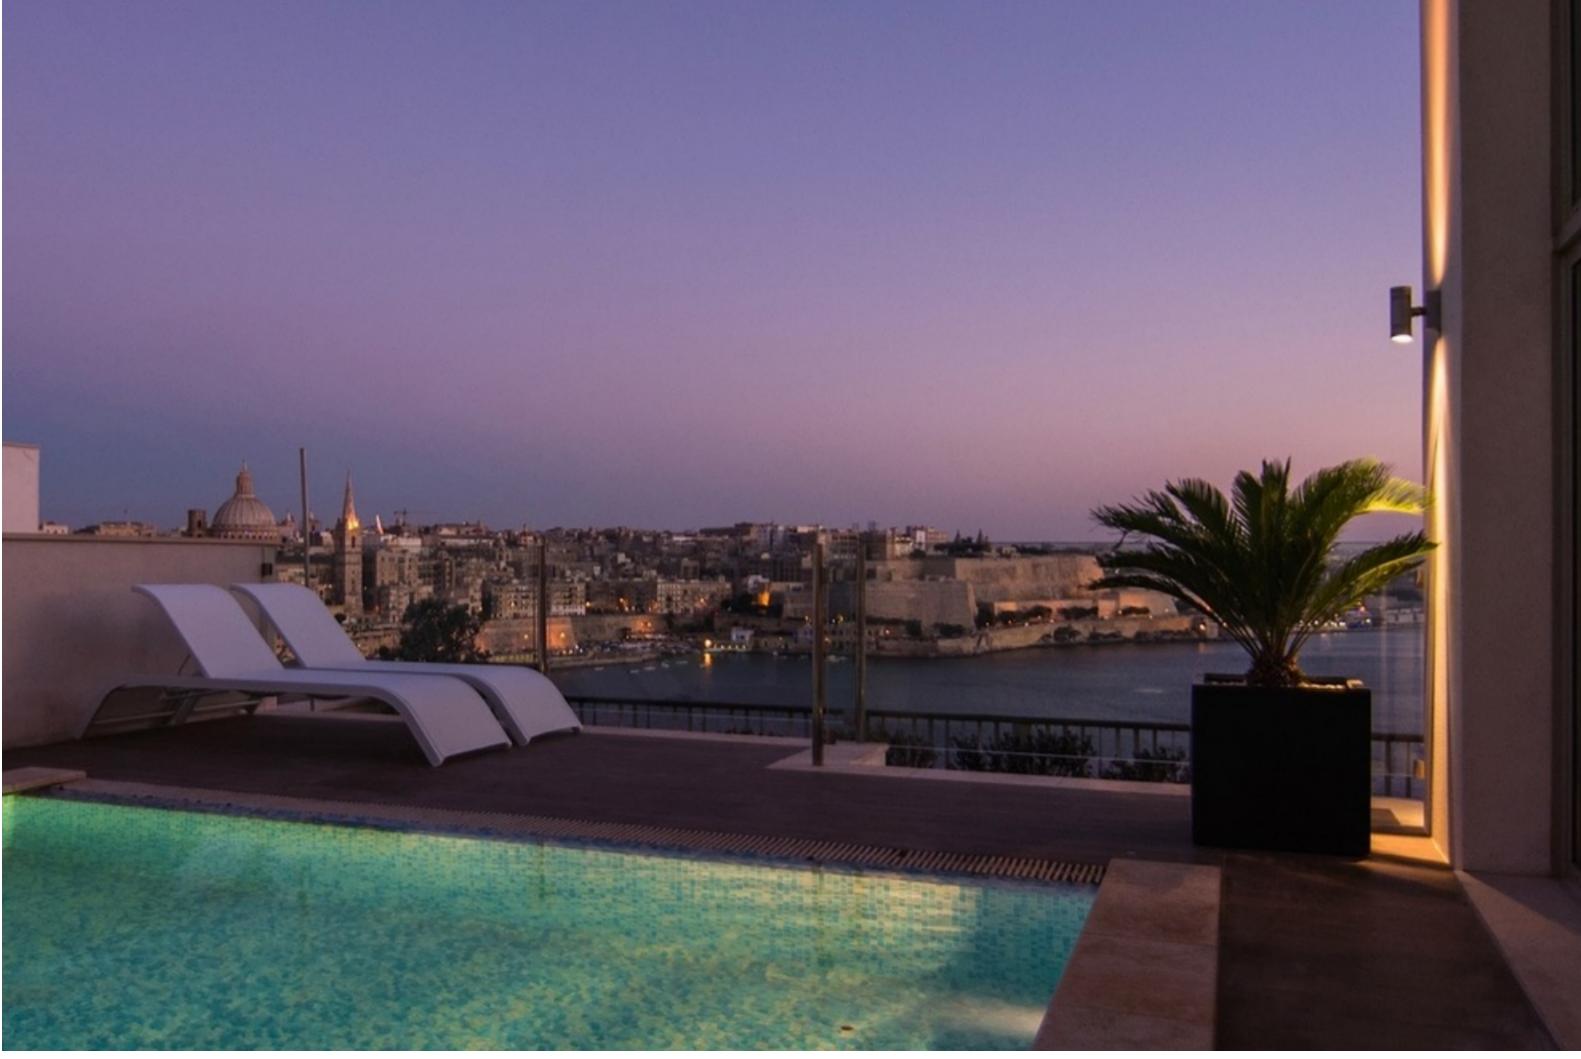

## TIGNE POINT LUXURY PENTHOUSE

€ 12,000 Monthly

2 Bathrooms

**2** Car Spaces

Area (sq mtrs): 440.00

Tigne Point. A fully detached 440 sq m PENTHOUSE located in a newly finished high block enjoying marvelous views of the Sliema Creek, Manoel Island and Valletta from its large terrace which also include a private swimming pool. Set in this highly prestigious development accommodation comprises hall, sitting / dining room, kitchen / breakfast, living room, 3 bedrooms, 2 bathrooms, shower room en suite, guest toilet, laundry, box room and an underlying 2 -car garage.