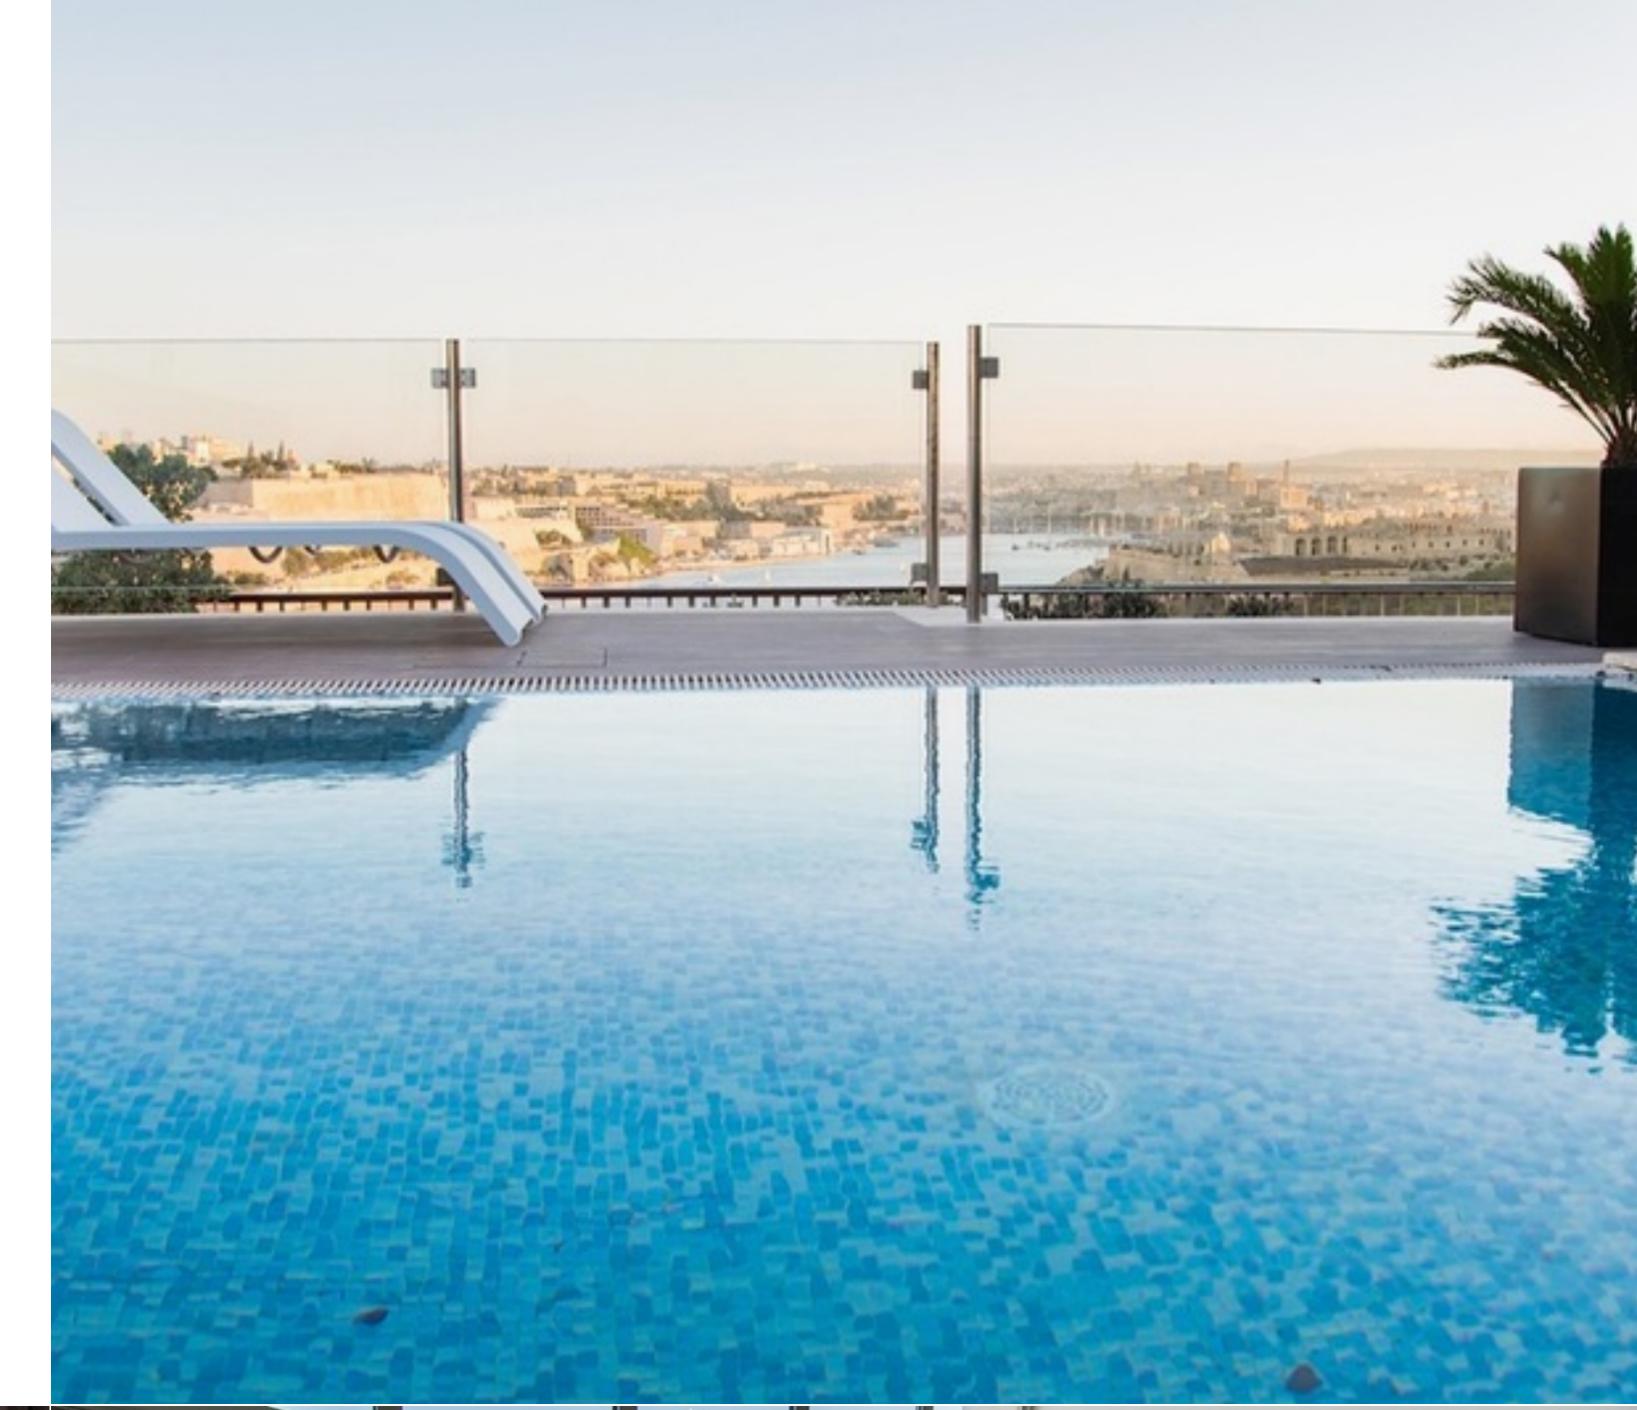

## TIGNE POINT LUXURY PENTHOUSE

€ 12,000 Monthly

2 Bathrooms

**2** Car Spaces

Area (sq mtrs): 440.00

Tigne Point. A fully detached 440 sq m PENTHOUSE located in a newly finished high block enjoying marvelous views of the Sliema Creek, Manoel Island and Valletta from its large terrace which also include a private swimming pool. Set in this highly prestigious development accommodation comprises hall, sitting / dining room, kitchen / breakfast, living room, 3 bedrooms, 2 bathrooms, shower room en suite, guest toilet, laundry, box room and an underlying 2 -car garage.