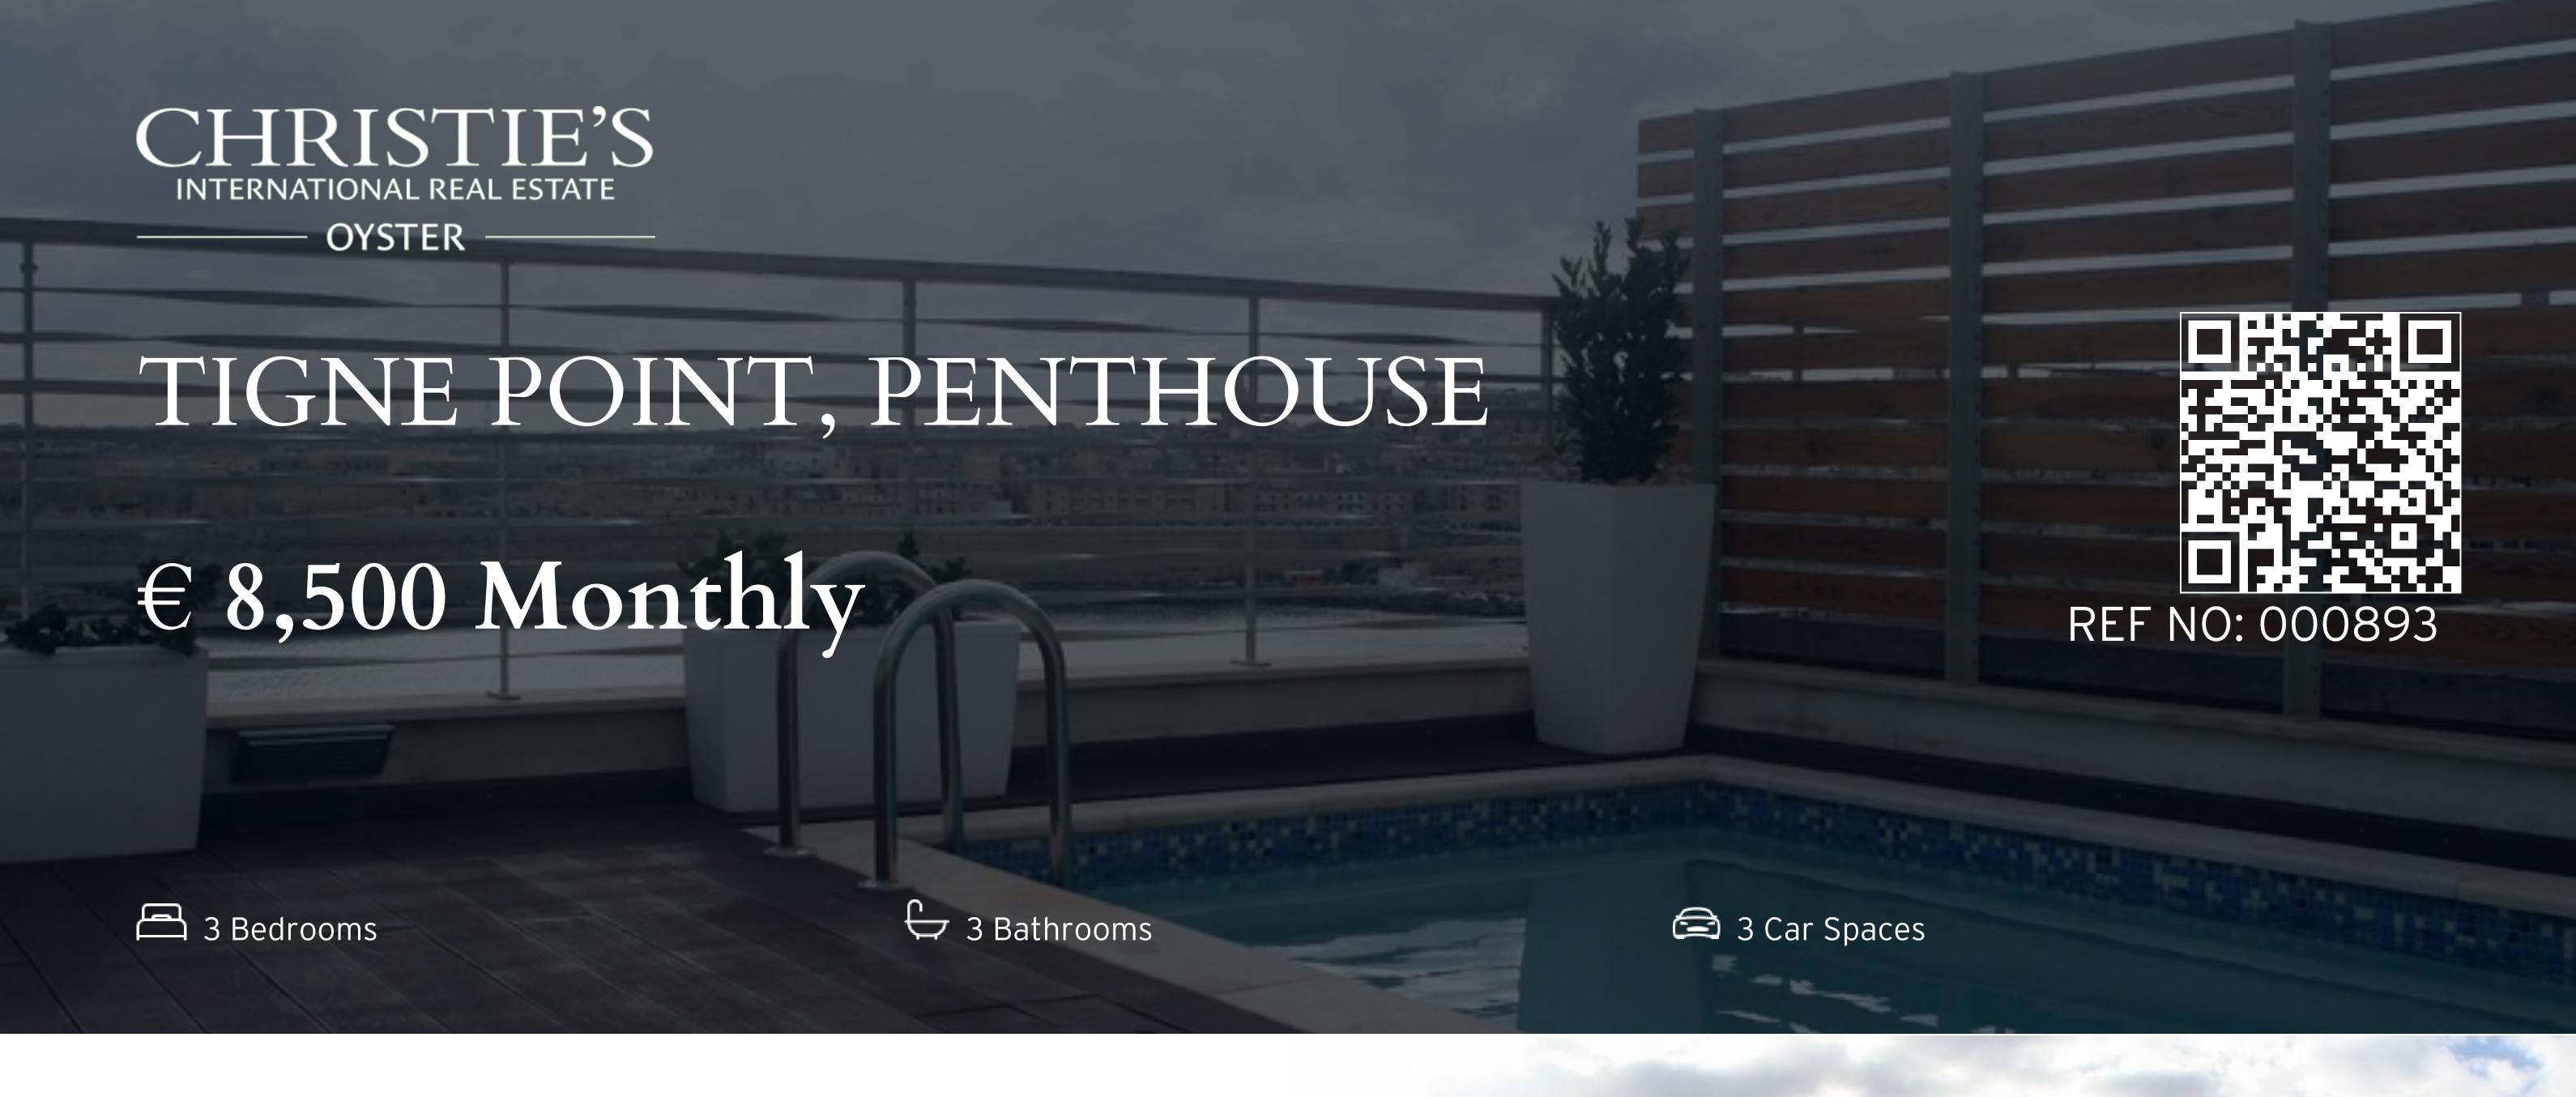

Tigne Point. A truly outstanding seafront triplex PENTHOUSE forming part of this sought after, up market lifestyle development in Sliema, having access to a lovely communal pool, restaurants, the Tigne shopping mall, cafes, large supermarket, and so much more, as well as being a stone's throw from the beautiful Sliema promenade. Accommodation comprises of a nice welcoming hall, a large fully equipped kitchen/breakfast room, laundry room, open plan living/dining which lead onto a large terrace having stunning views of Valletta and the open sea, 3 double bedrooms (the master having an en suite and stunning views) guest bathroom, 2 guest toilets, 2 kitchenettes on the upper level, swimming pool again having stunning sea views. This luxurious property comes with intelligent lighting, electric curtains, sound system, under floor heating, wine cooler, fresh coffee machine, ice machine all controlled by app and much more. Complementing this property is a 3 car garage. Highly recommended.