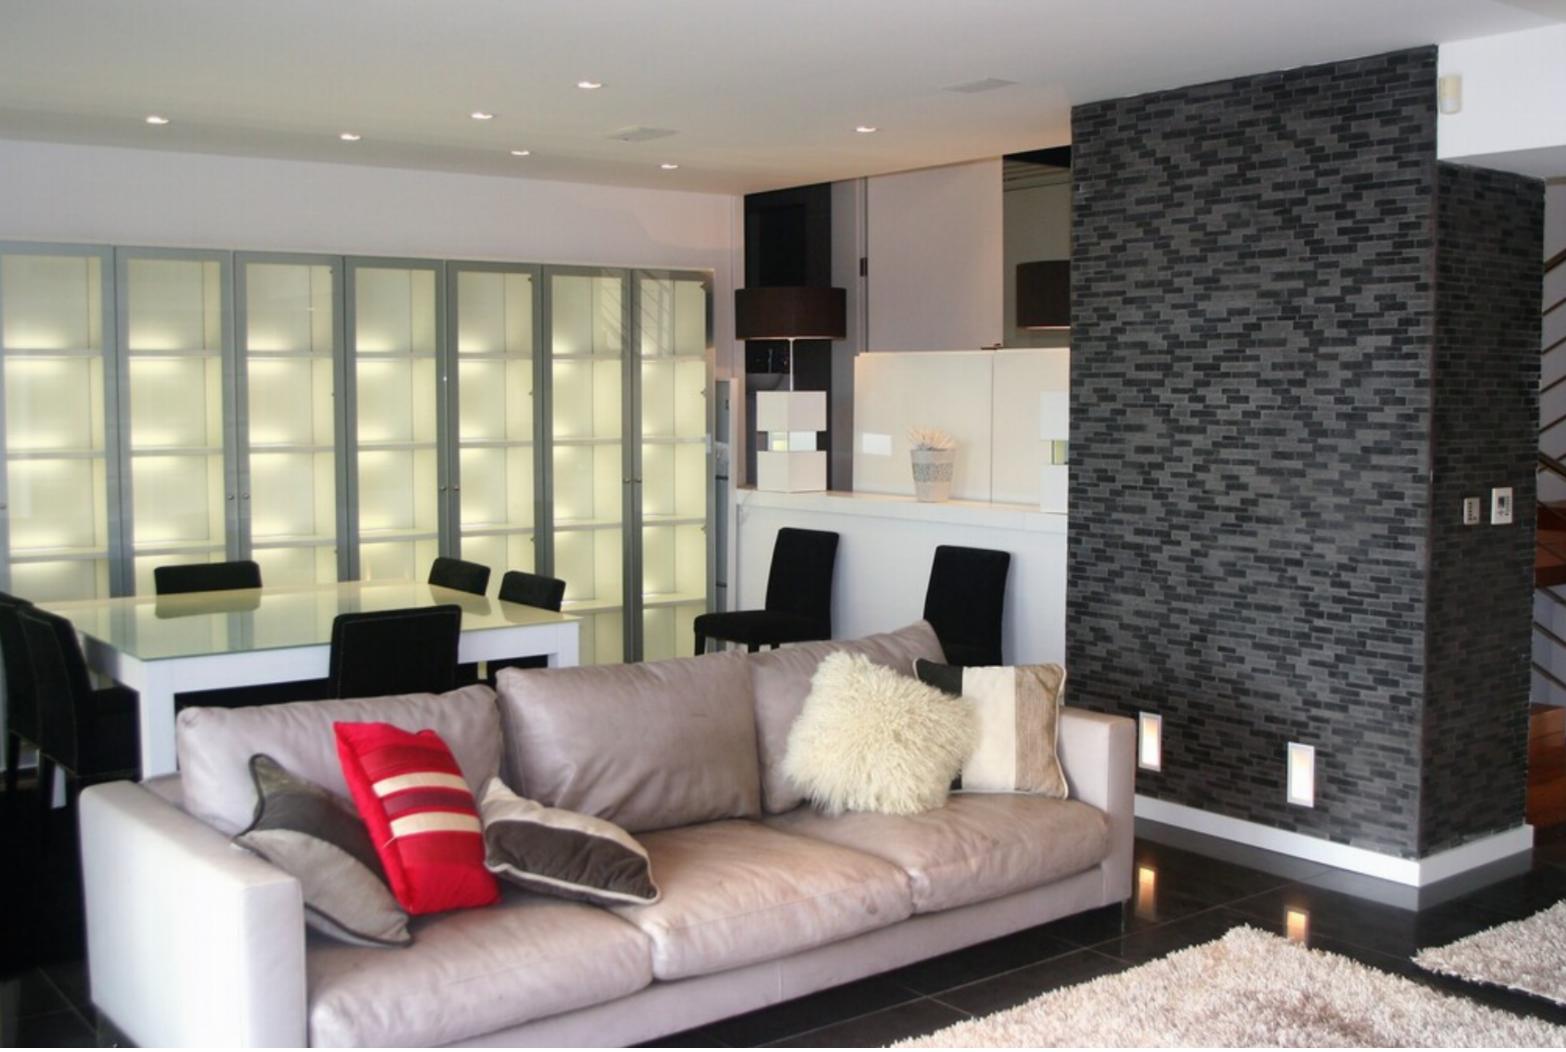

Tigne Point. A truly outstanding seafront triplex PENTHOUSE forming part of this sought after, up market lifestyle development in Sliema, having access to a lovely communal pool, restaurants, the Tigne shopping mall, cafes, large supermarket, and so much more, as well as being a stone's throw from the beautiful Sliema promenade. Accommodation comprises of a nice welcoming hall, a large fully equipped kitchen/breakfast room, laundry room, open plan living/dining which lead onto a large terrace having stunning views of Valletta and the open sea, 3 double bedrooms (the master having an en suite and stunning views) guest bathroom, 2 guest toilets, 2 kitchenettes on the upper level, swimming pool again having stunning sea views. This luxurious property comes with intelligent lighting, electric curtains, sound system, under floor heating, wine cooler, fresh coffee machine, ice machine all controlled by app and much more. Complementing this property is a 3 car garage. Highly recommended.