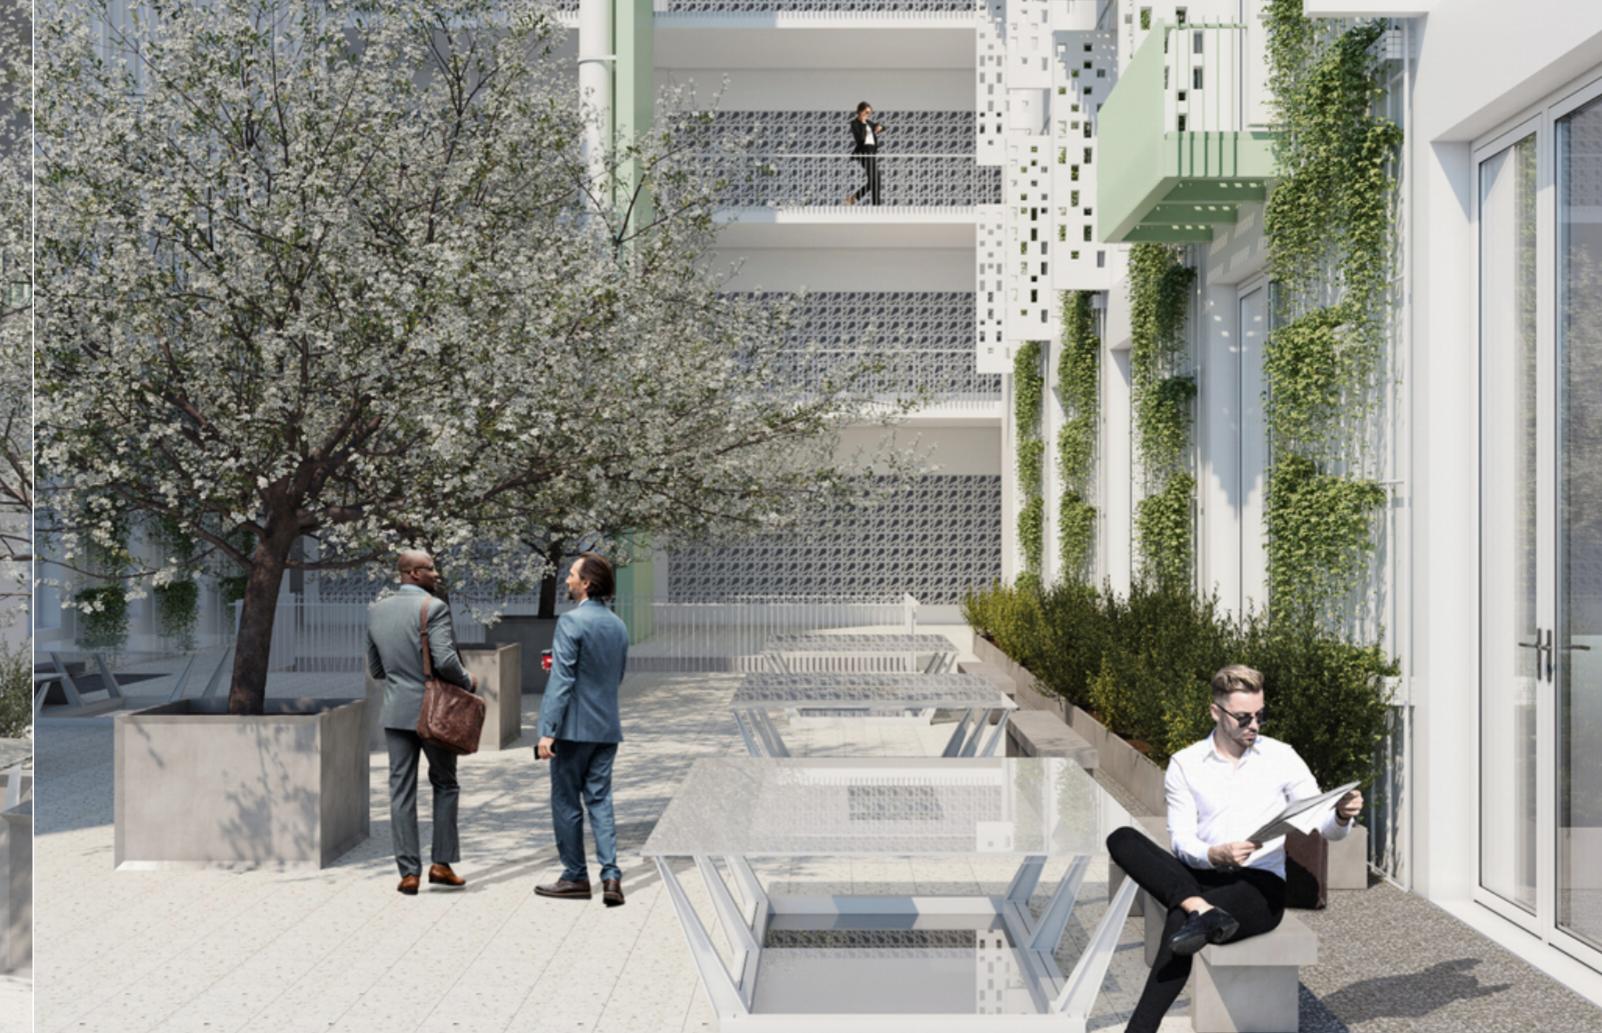

## TRIDENT PARK, FINISHED OFFICE

NOTABILE GARDENS

PRICE ON REQUEST

REF NO: 005144

One of Malta's most exciting new commercial buildings, Trident Park offers over 15,000 sq m of premium OFFICE SPACE spanning over 8 blocks, each with 5 floors. The newly renovated building holds a piece of Maltese history, with a legacy dating back to the 1950s as the iconic Farsons brewery heritage site. Newly re imagined, the commercial office building boasts a central location, public spaces, landscaped gardens, parking, restaurants, bars, cafes, health and wellness facilities and a state-of-the-art gym. Contact us for further details.