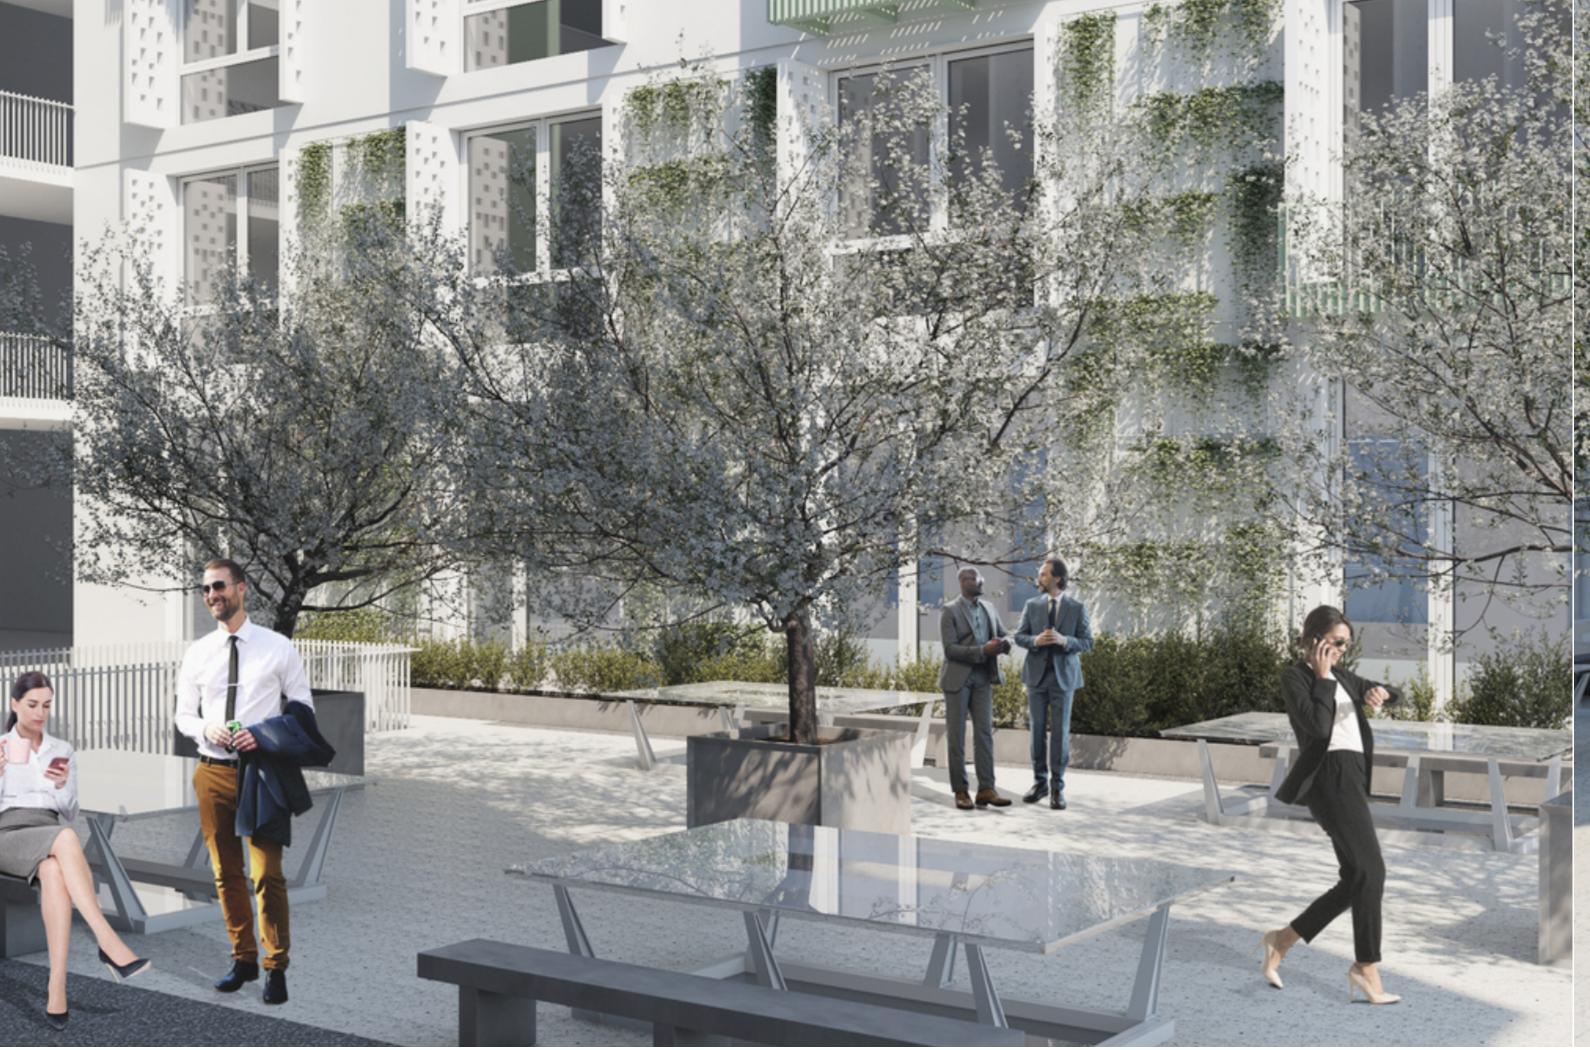

## TRIDENT PARK, FINISHED OFFICE

NOTABILE GARDENS

PRICE ON REQUEST

REF NO: 005144

One of Malta's most exciting new commercial buildings, Trident Park offers over 15,000 sq m of premium OFFICE SPACE spanning over 8 blocks, each with 5 floors. The newly renovated building holds a piece of Maltese history, with a legacy dating back to the 1950s as the iconic Farsons brewery heritage site. Newly re imagined, the commercial office building boasts a central location, public spaces, landscaped gardens, parking, restaurants, bars, cafes, health and wellness facilities and a state-of-the-art gym. Contact us for further details.