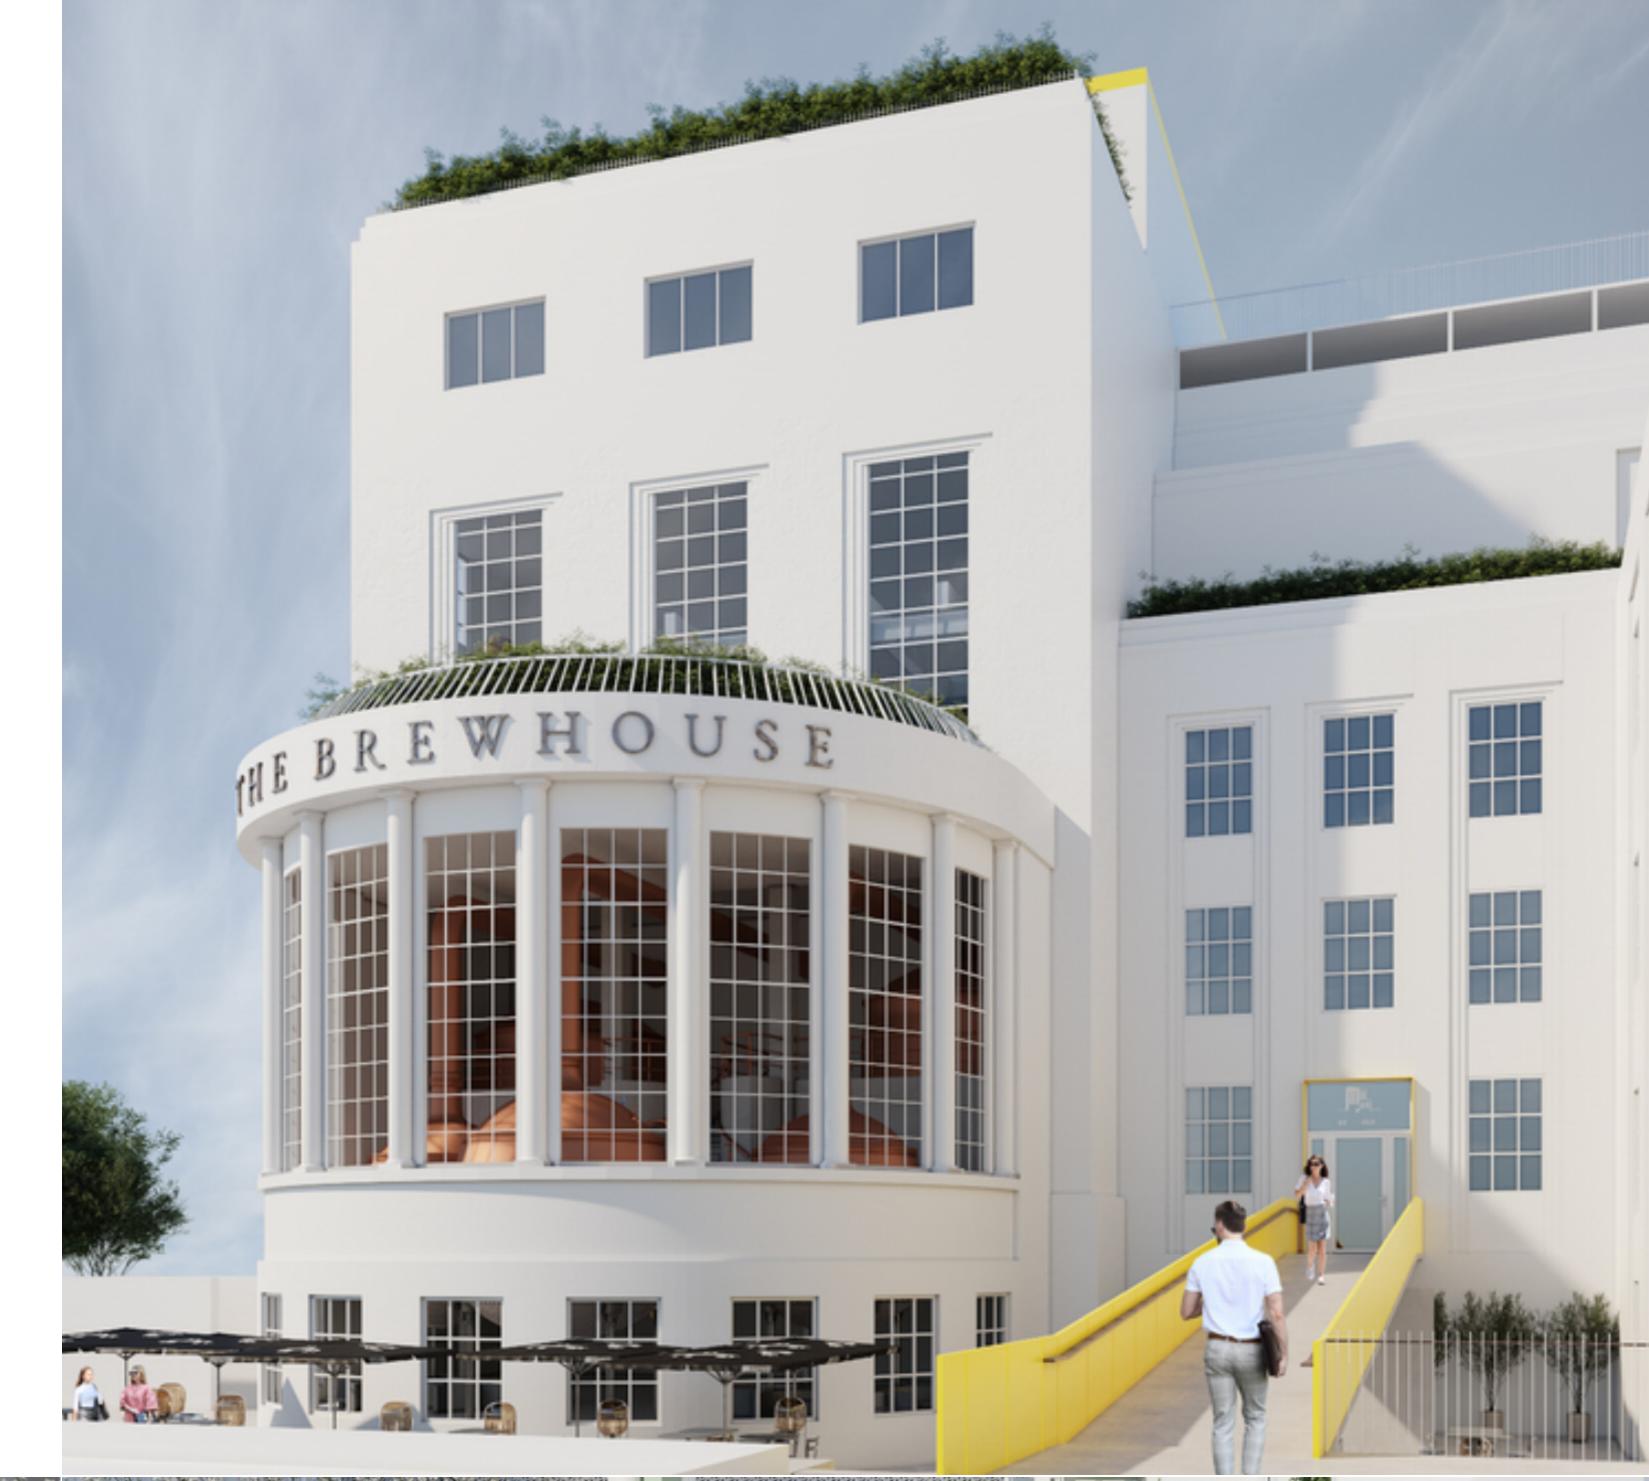

## TRIDENT PARK, FINISHED OFFICE

NOTABILE GARDENS

PRICE ON REQUEST

REF NO: 005144

One of Malta's most exciting new commercial buildings, Trident Park offers over 15,000 sq m of premium OFFICE SPACE spanning over 8 blocks, each with 5 floors. The newly renovated building holds a piece of Maltese history, with a legacy dating back to the 1950s as the iconic Farsons brewery heritage site. Newly re imagined, the commercial office building boasts a central location, public spaces, landscaped gardens, parking, restaurants, bars, cafes, health and wellness facilities and a state-of-the-art gym. Contact us for further details.