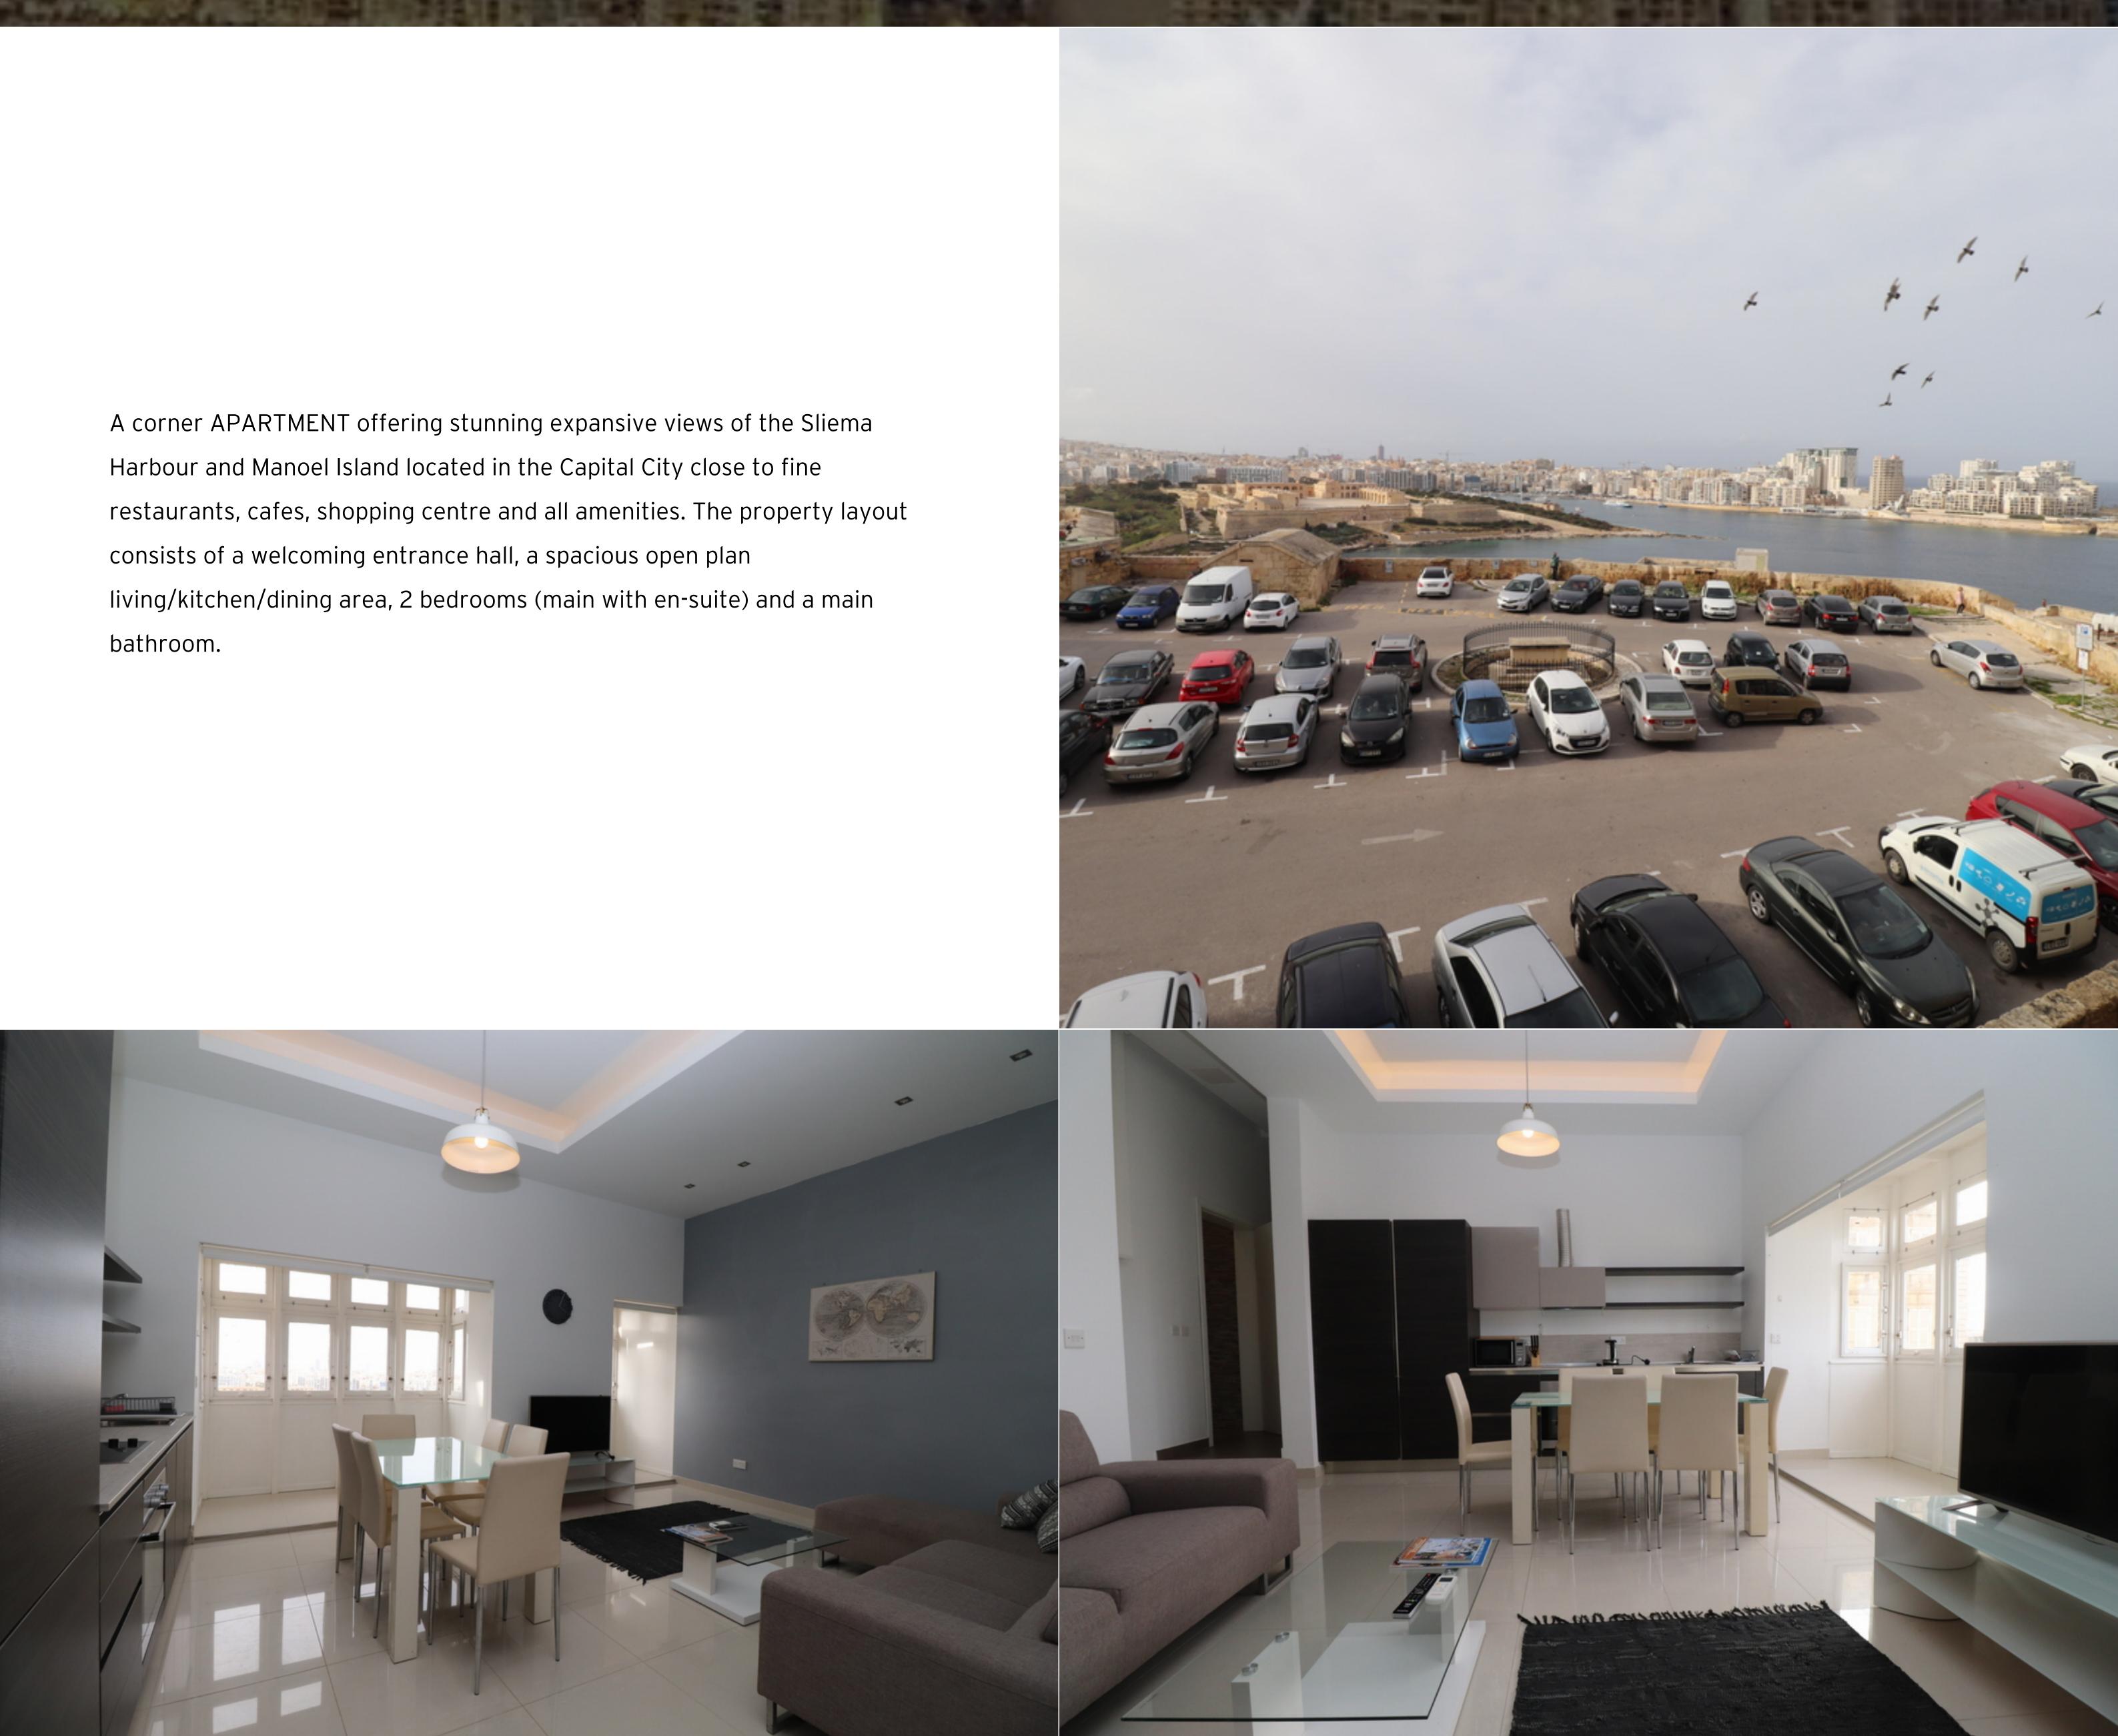

VALLETTA, FURNISHED APARTMENT

 $\in$  2,200 Monthly

Harbour and Manoel Island located in the Capital City close to fine consists of a welcoming entrance hall, a spacious open plan living/kitchen/dining area, 2 bedrooms (main with en-suite) and a main bathroom.