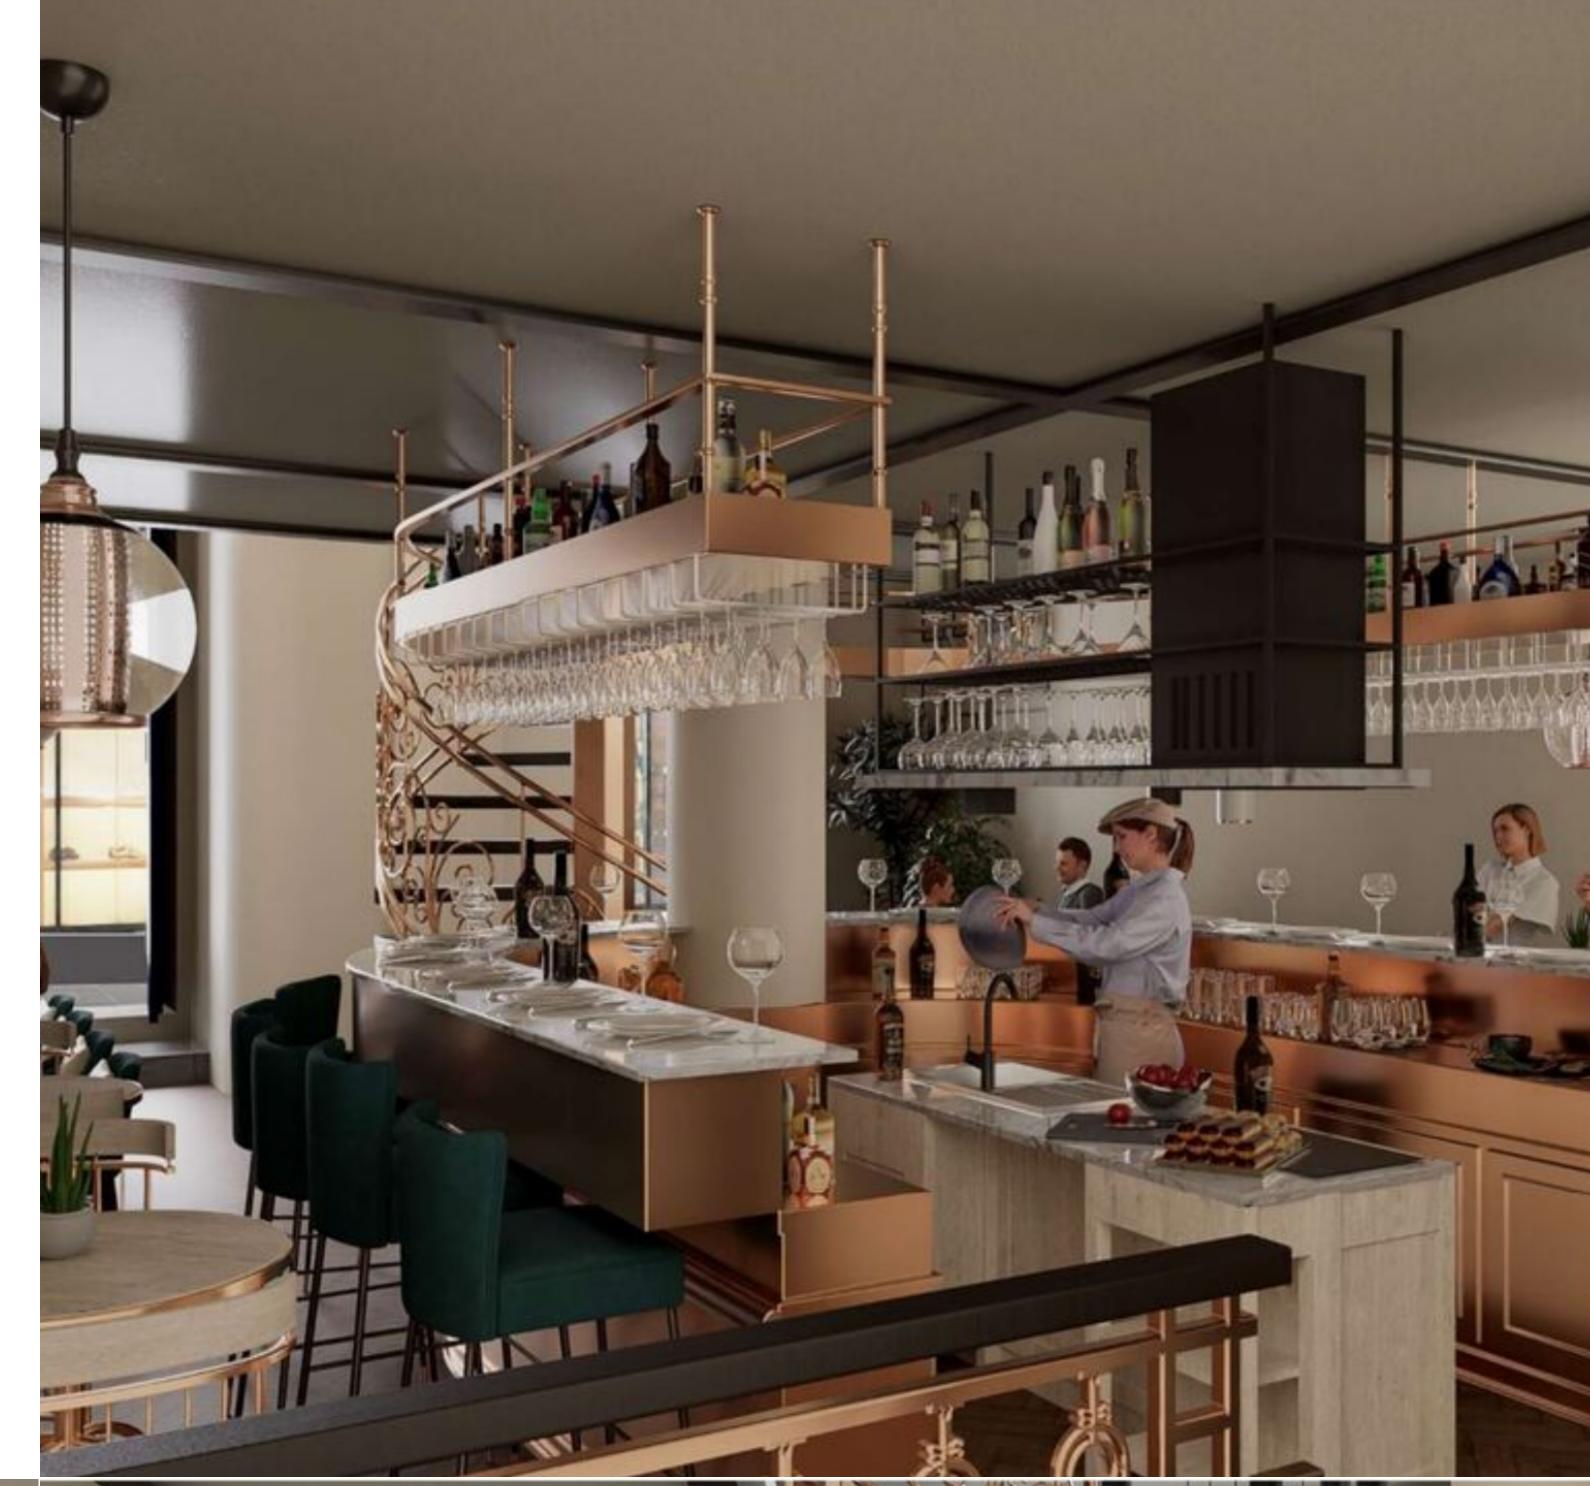

This spacious unconverted property, located in the lively capital city of Valletta, offers great potential as a restaurant, lounge and bar. Spanning approximately 200 square meters across two floors, it is ideally situated on one of Valletta's most prominent streets, surrounded by boutique hotels and a constant flow of potential customers for breakfast, lunch, and dinner. With its double front, lofty ceilings, ample natural light, back shaft, and external vents, the ground floor is perfectly suited for seamless deliveries and direct kitchen access from the road. Originally a 300-year-old warehouse, accompanied by a comprehensive 4D permit. Contact us for further details.