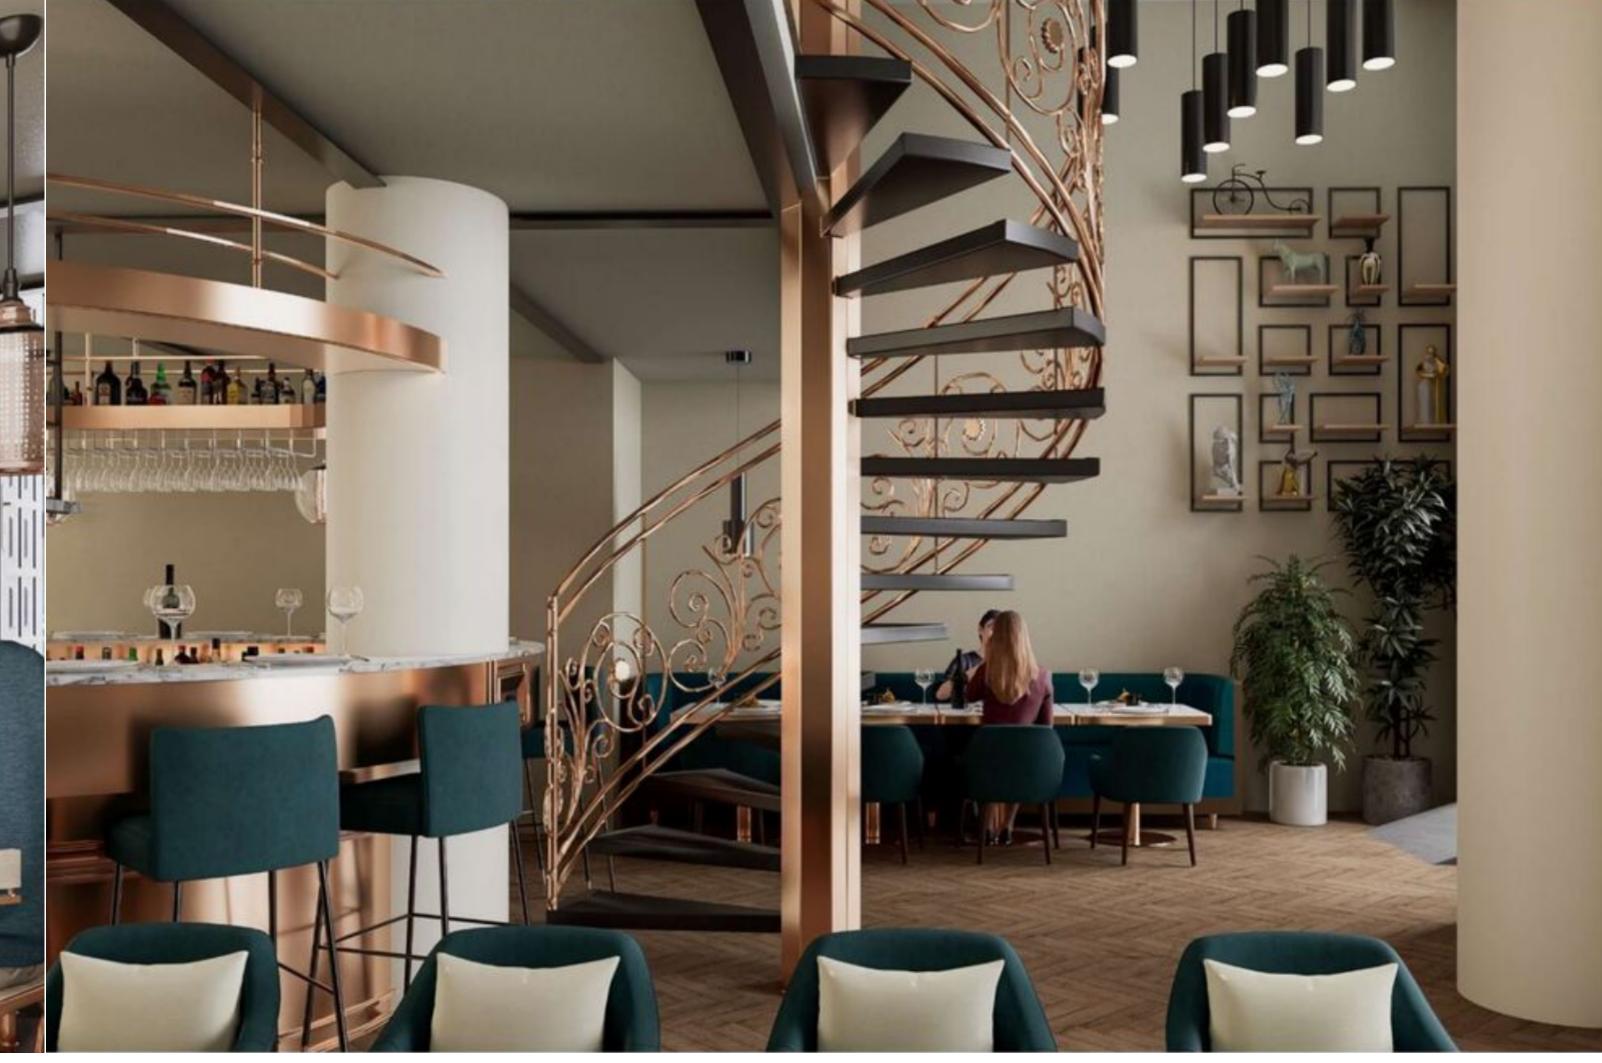

This spacious unconverted property, located in the lively capital city of Valletta, offers great potential as a restaurant, lounge and bar. Spanning approximately 200 square meters across two floors, it is ideally situated on one of Valletta's most prominent streets, surrounded by boutique hotels and a constant flow of potential customers for breakfast, lunch, and dinner. With its double front, lofty ceilings, ample natural light, back shaft, and external vents, the ground floor is perfectly suited for seamless deliveries and direct kitchen access from the road. Originally a 300-year-old warehouse, accompanied by a comprehensive 4D permit. Contact us for further details.