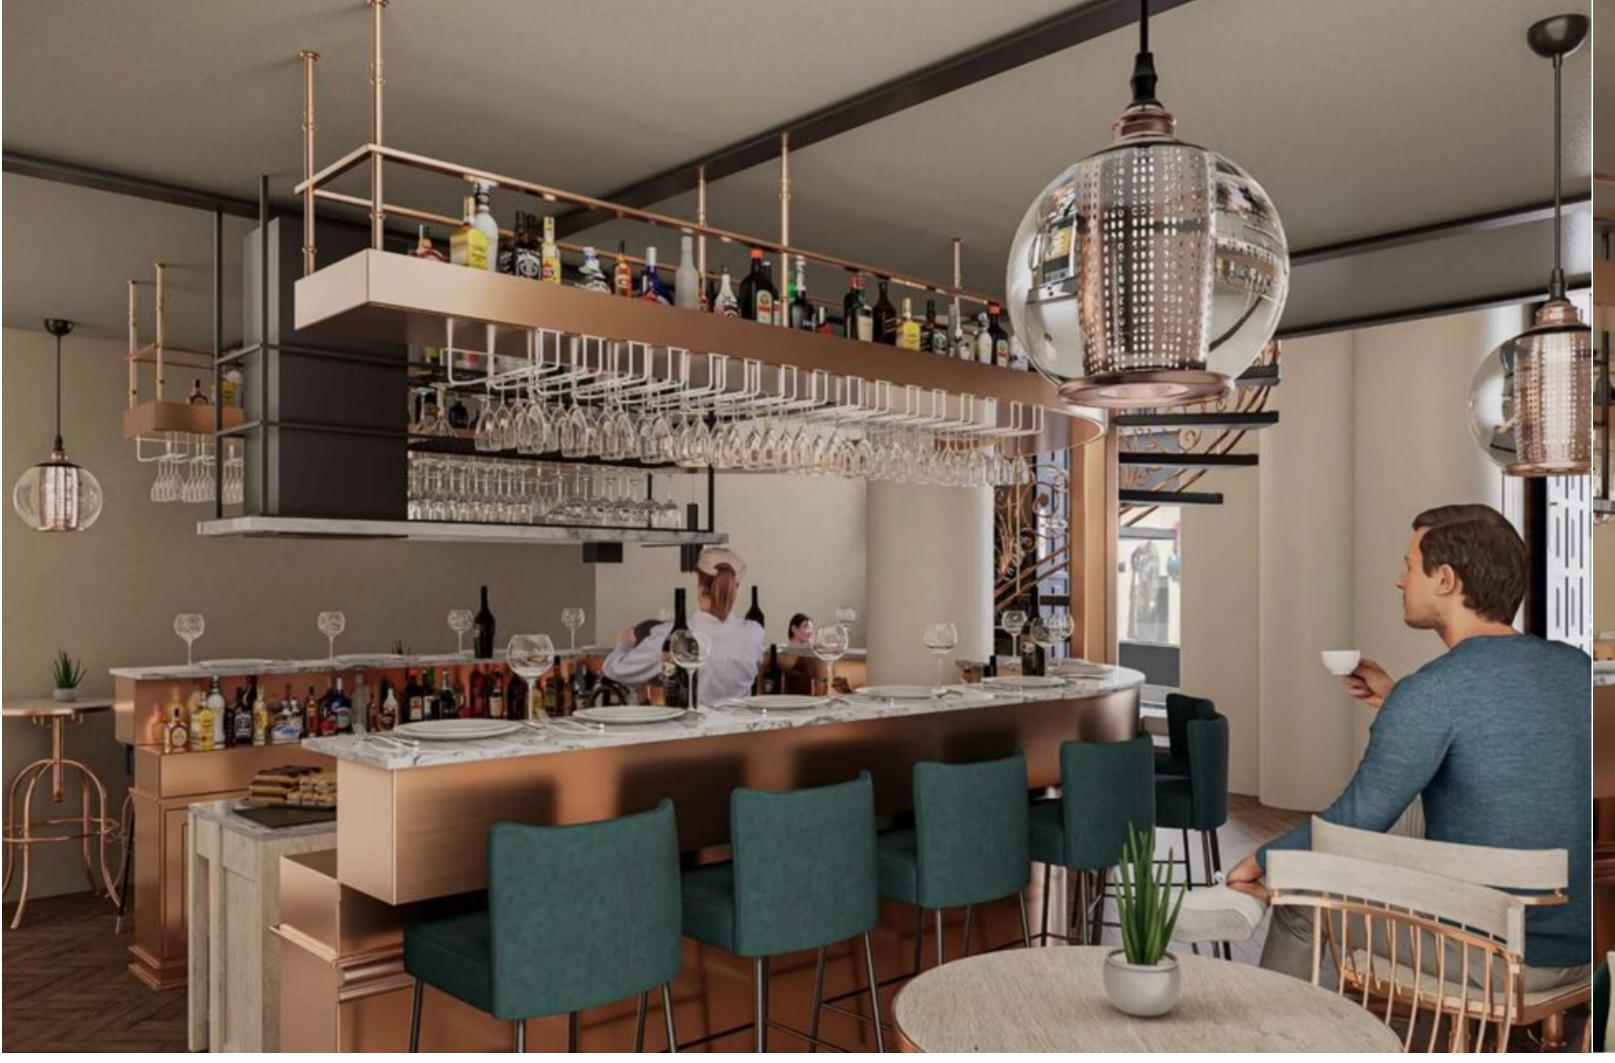

This spacious unconverted property, located in the lively capital city of Valletta, offers great potential as a restaurant, lounge and bar. Spanning approximately 200 square meters across two floors, it is ideally situated on one of Valletta's most prominent streets, surrounded by boutique hotels and a constant flow of potential customers for breakfast, lunch, and dinner. With its double front, lofty ceilings, ample natural light, back shaft, and external vents, the ground floor is perfectly suited for seamless deliveries and direct kitchen access from the road. Originally a 300-year-old warehouse, accompanied by a comprehensive 4D permit. Contact us for further details.