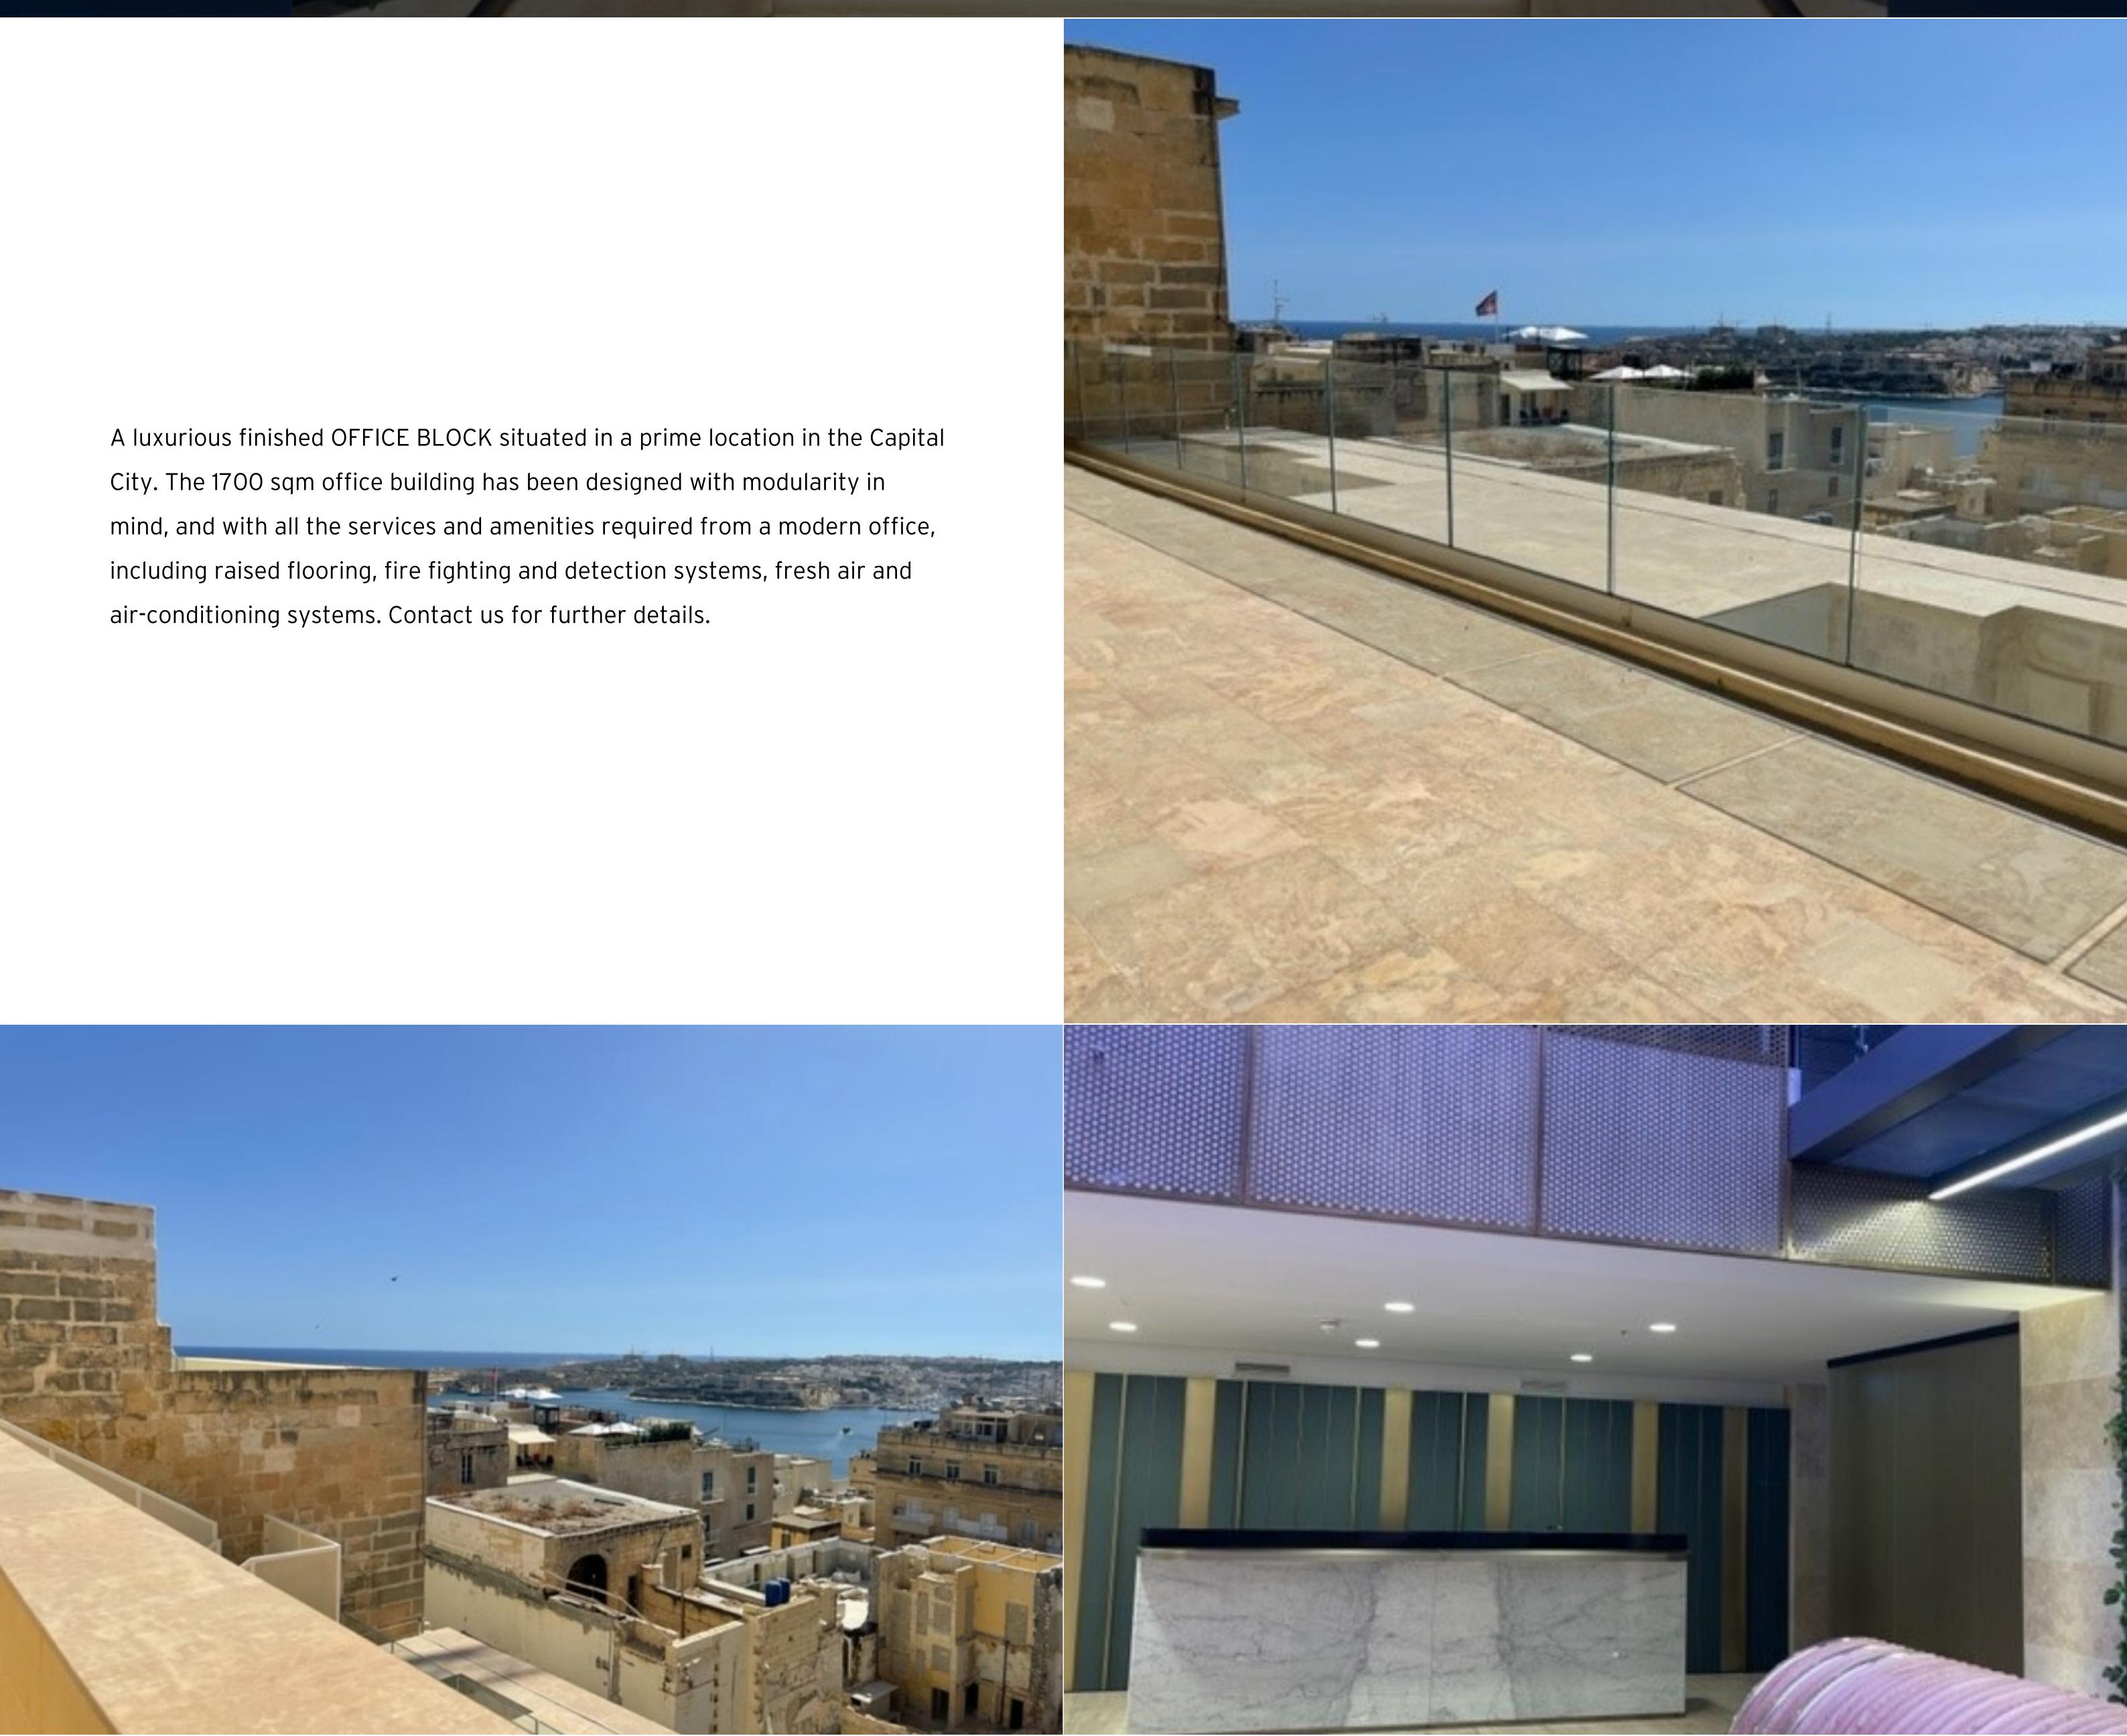

## PRICE ON REQUEST

City. The 1700 sqm office building has been designed with modularity in mind, and with all the services and amenities required from a modern office, including raised flooring, fire fighting and detection systems, fresh air and air-conditioning systems. Contact us for further details.