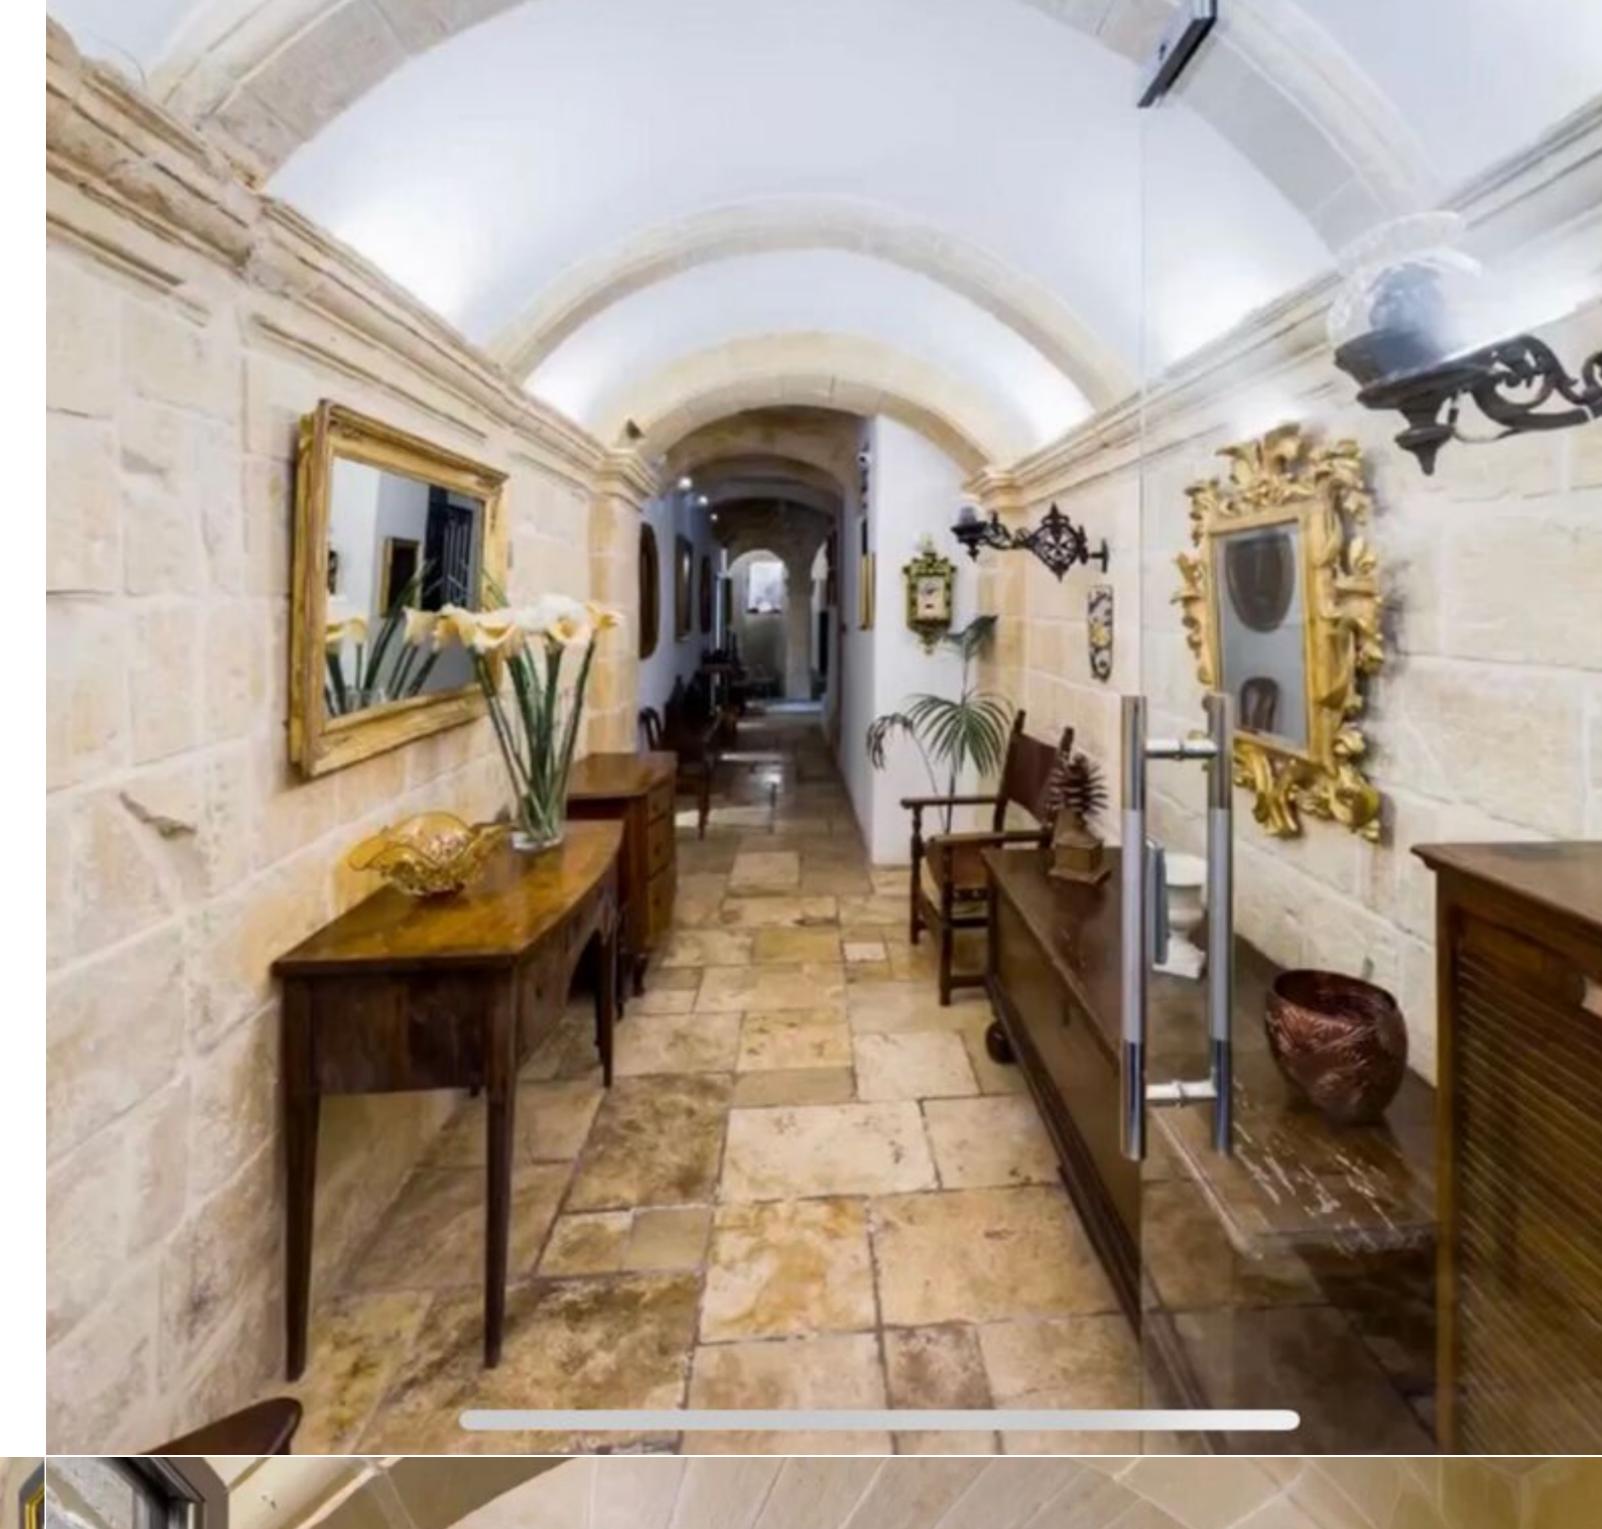

A highly finished 728 sqm OFFICE BLOCK situated in a stunning 16th century Palazzo with period features and situated right in the midst of the baroque City Valletta, surrounded by restaurants, cafes, churches, museums, shops and numerous boutique hotels. Split over 5 floors amenities include air conditioning and lift. Also includes a 31 sqm cellar, a 100 sqm reception hall and foyer, and open views of the Grand Harbour from the roof.