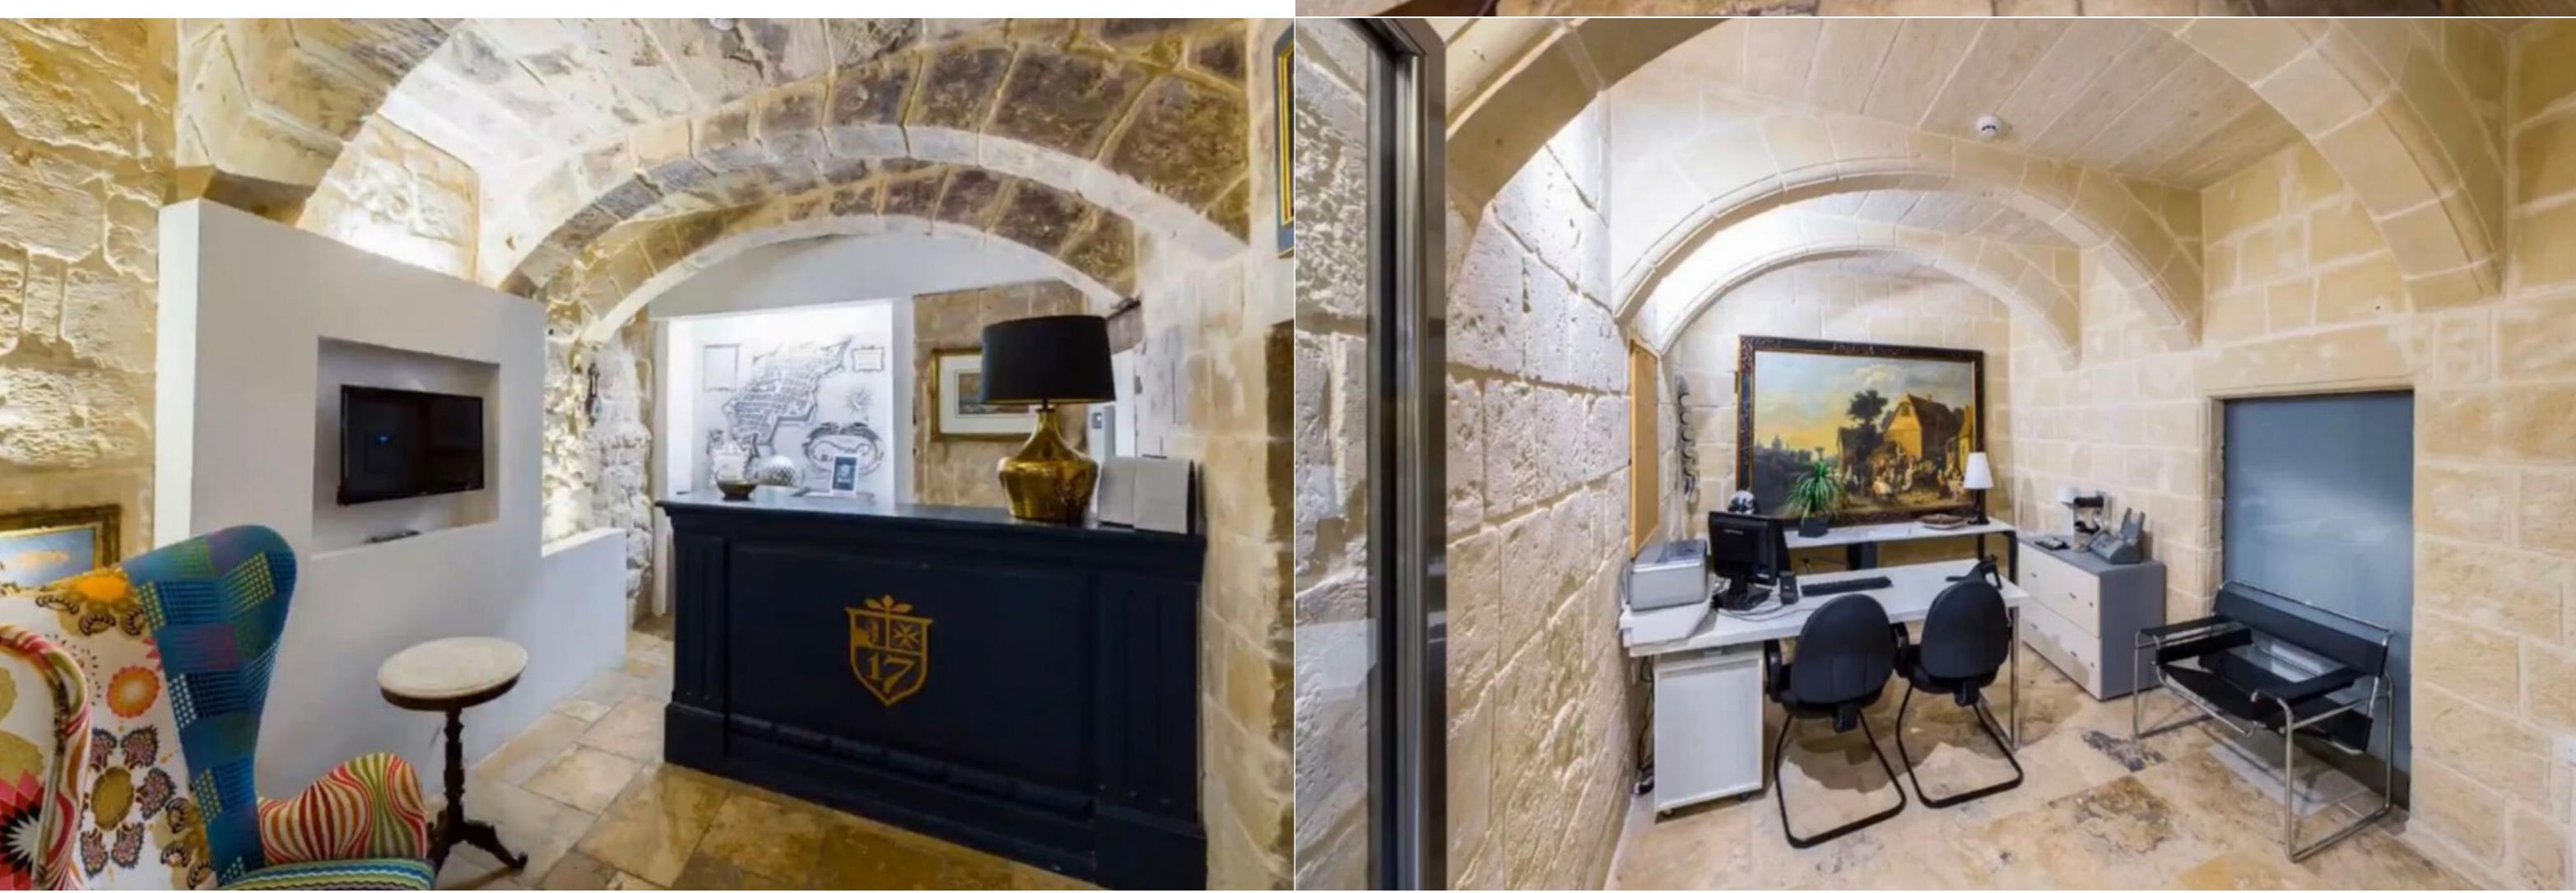

A highly finished 728 sqm OFFICE BLOCK situated in a stunning 16th century Palazzo with period features and situated right in the midst of the baroque City Valletta, surrounded by restaurants, cafes, churches, museums, shops and numerous boutique hotels. Split over 5 floors amenities include air conditioning and lift. Also includes a 31 sqm cellar, a 100 sqm reception hall and foyer, and open views of the Grand Harbour from the roof.