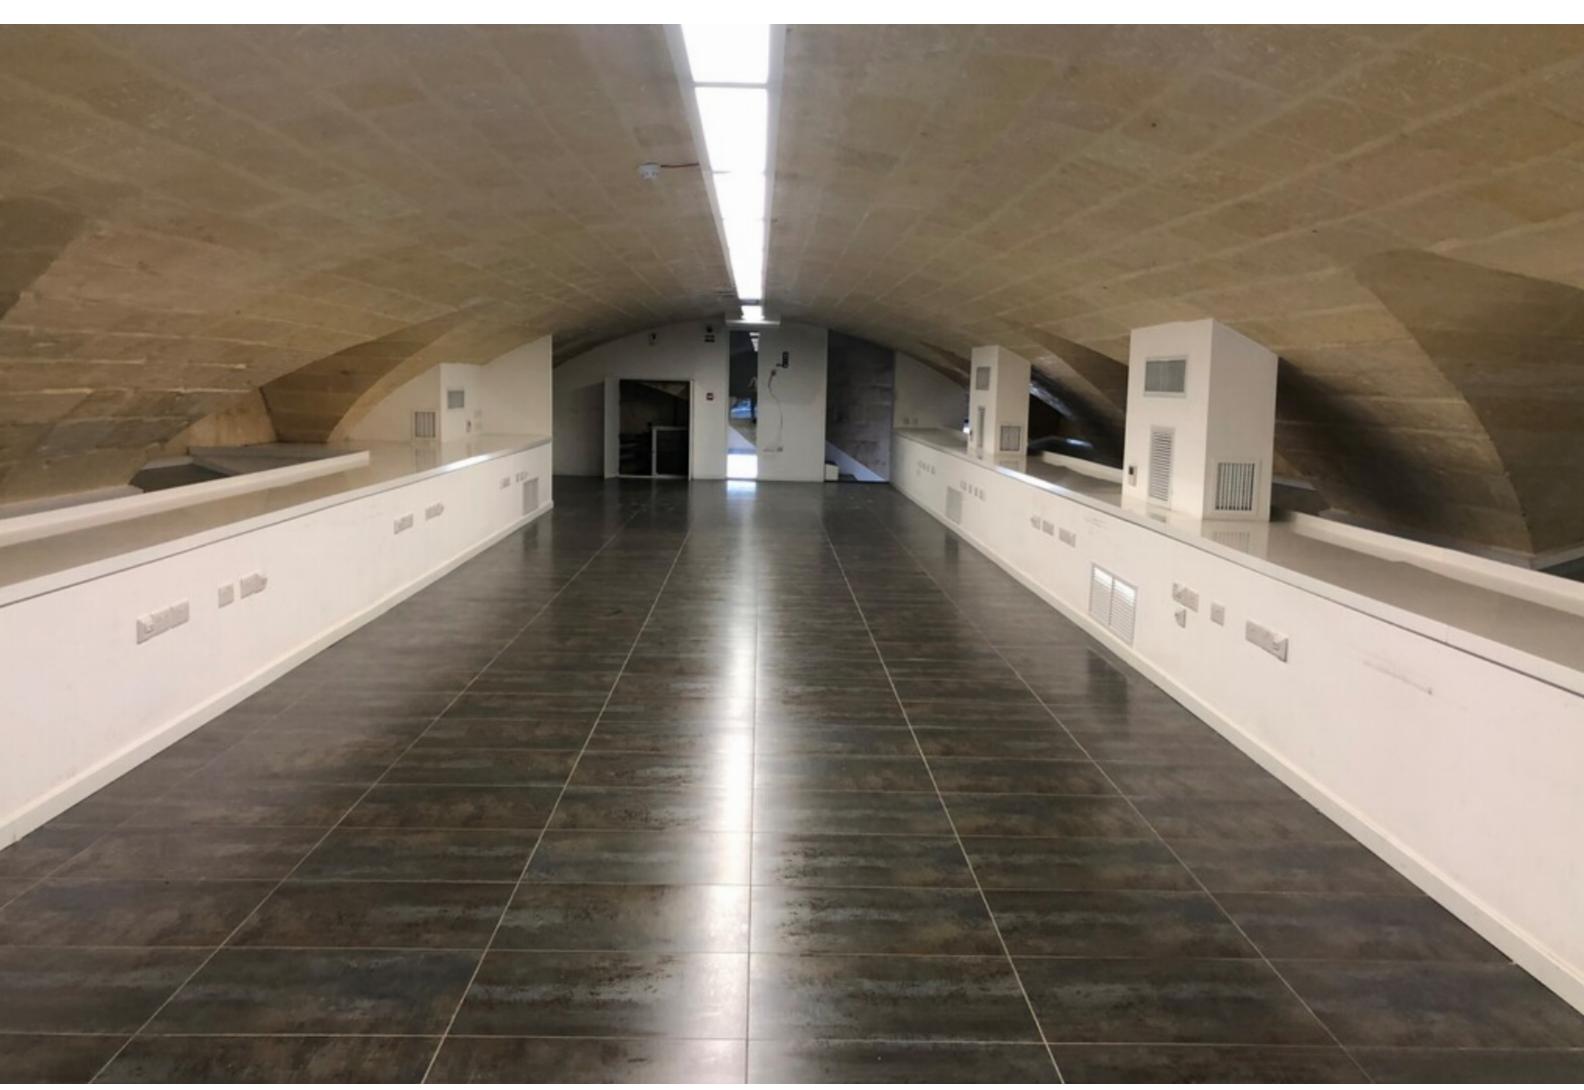

A highly finished beautiful OFFICE space measuring c. 325sqm. This Vault located within the Valletta waterfront welcomes more than half-a-million cruise passengers into this open air museum. All this comes with an added bonus - the majestic setting within the Grand Harbour, a natural deep water port, for many thousand of years the epicentre of Malta's maritime activity, a truly exceptional and outstanding backdrop.