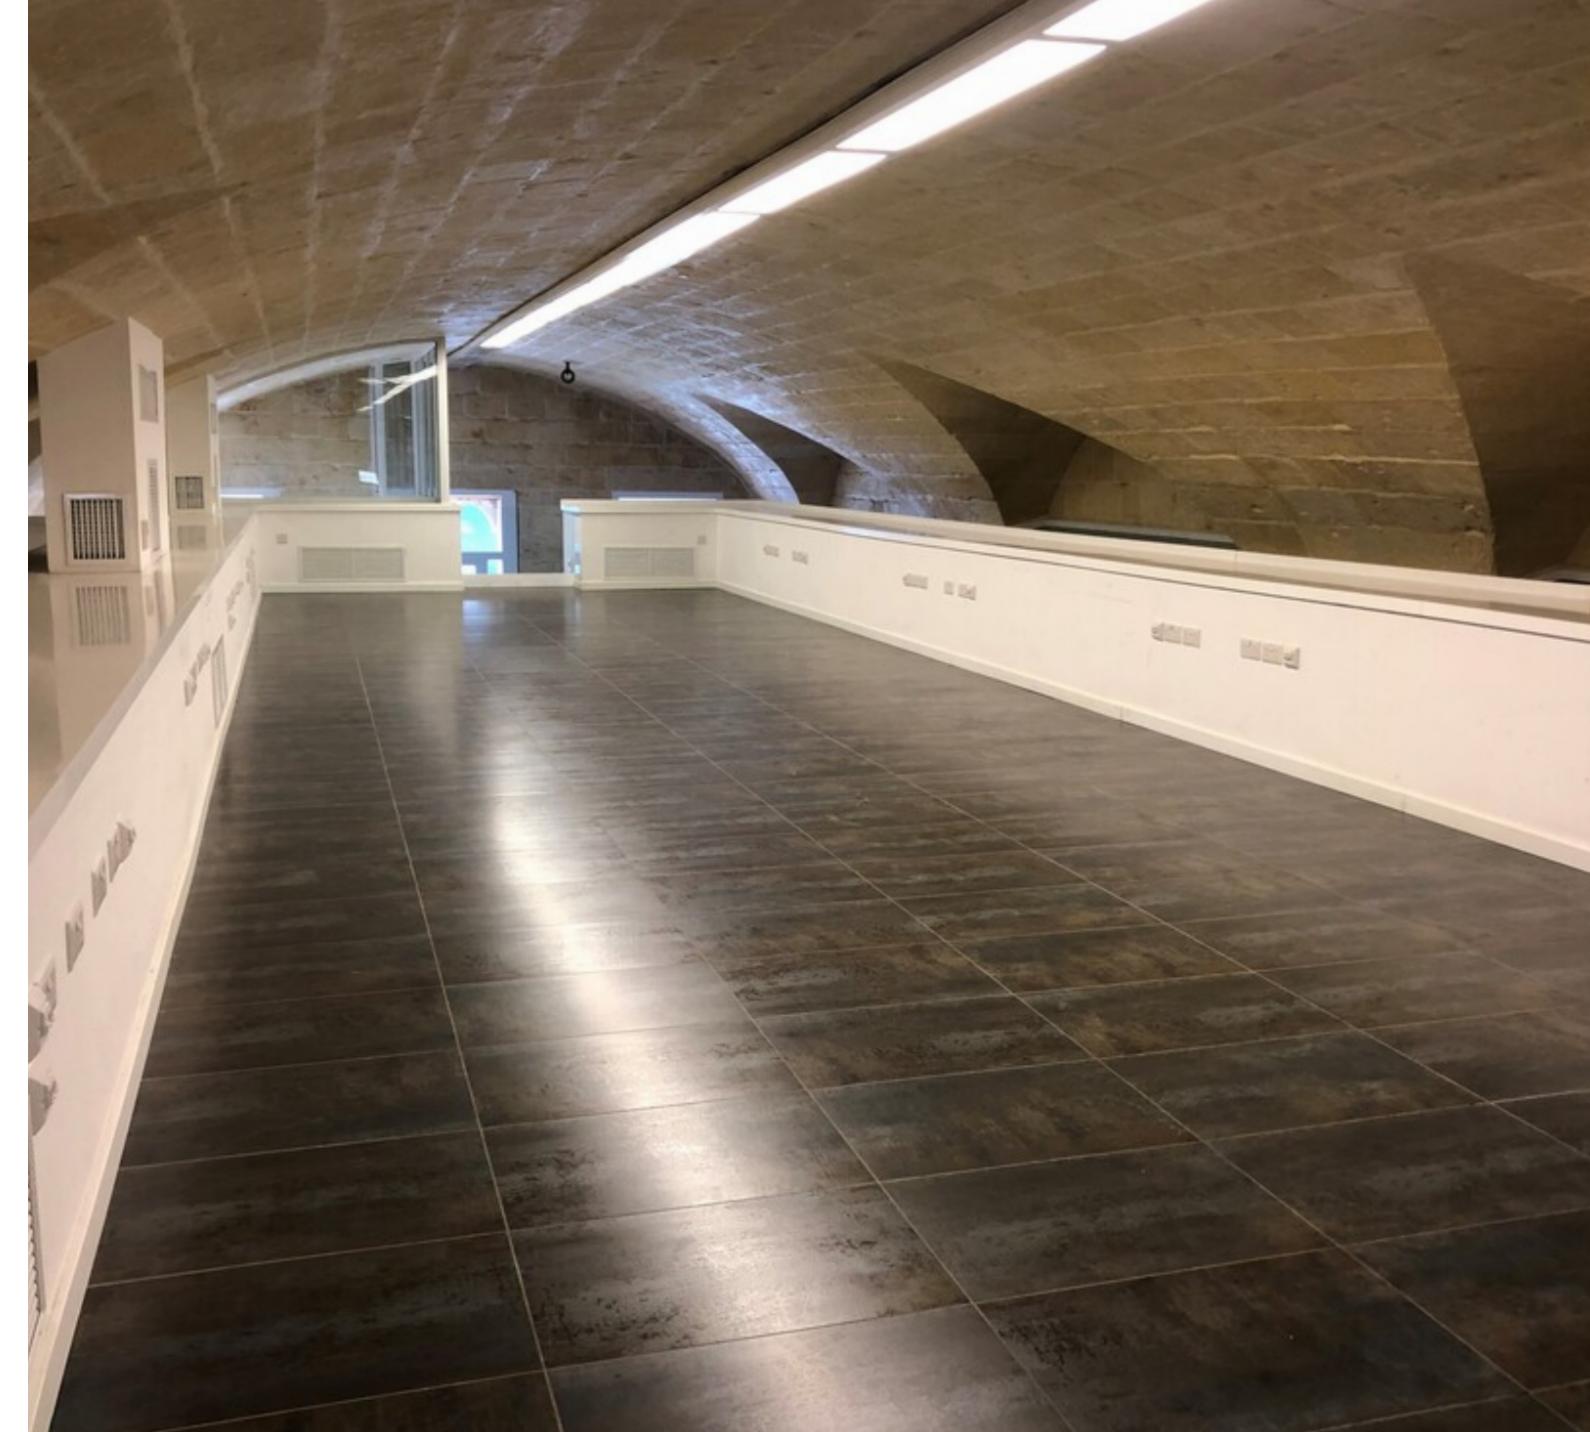

A highly finished beautiful OFFICE space measuring c. 325sqm. This Vault located within the Valletta waterfront welcomes more than half-a-million cruise passengers into this open air museum. All this comes with an added bonus - the majestic setting within the Grand Harbour, a natural deep water port, for many thousand of years the epicentre of Malta's maritime activity, a truly exceptional and outstanding backdrop.