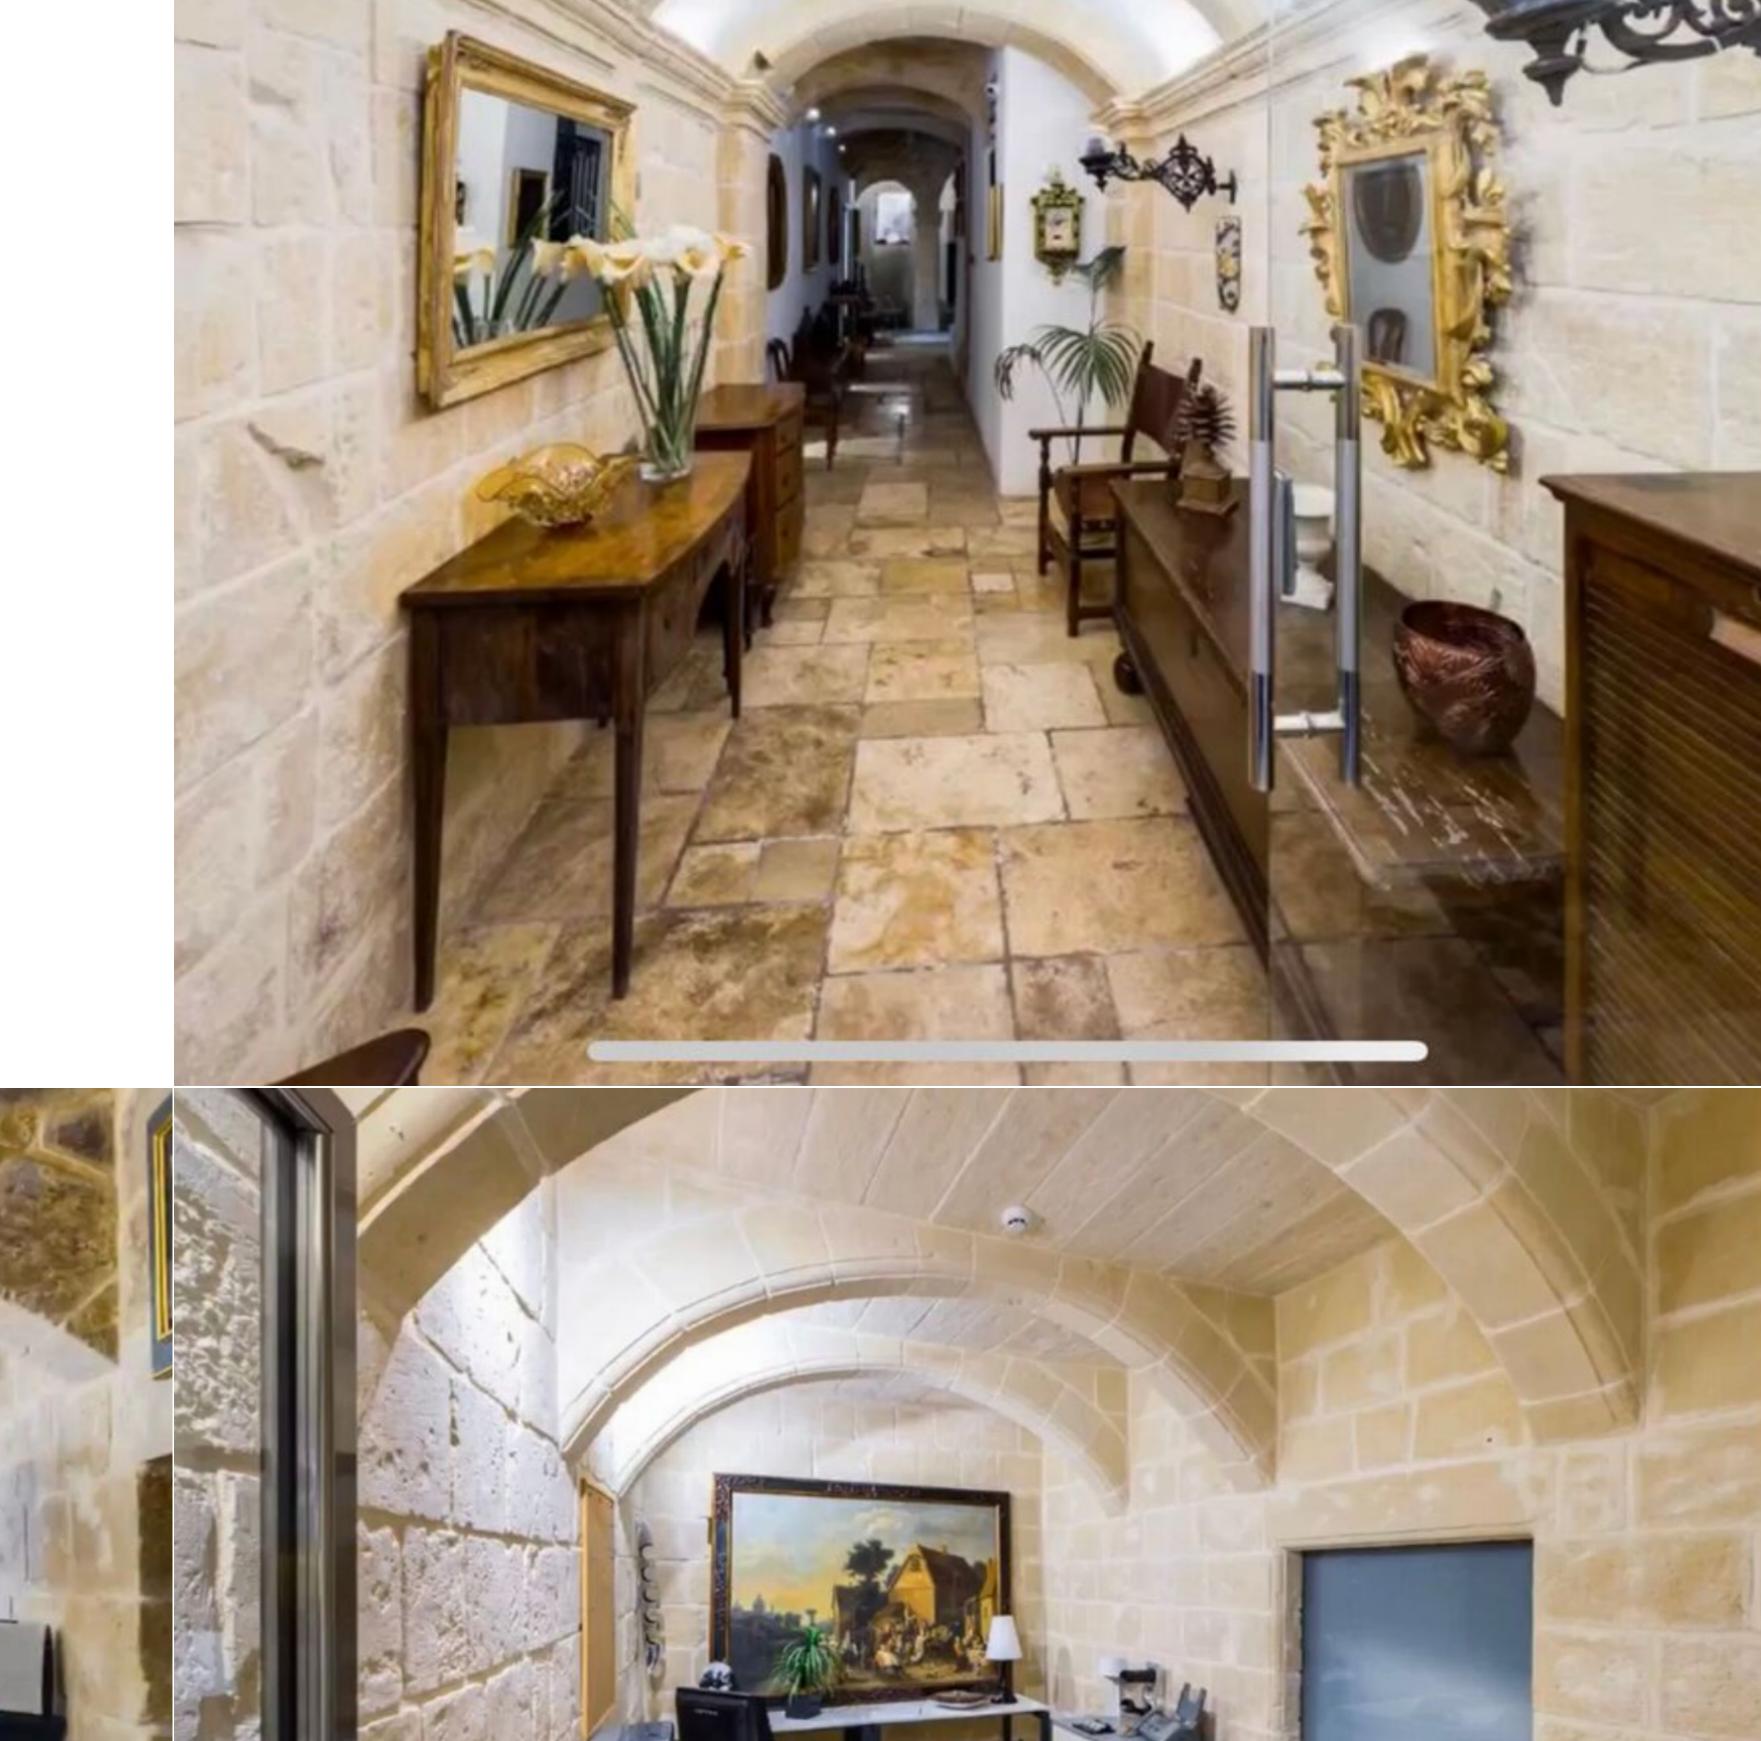

A highly finished 728 sqm OFFICE BLOCK situated in a stunning 16th century Palazzo with period features and situated right in the midst of the baroque City Valletta, surrounded by restaurants, cafes, churches, museums, shops and numerous boutique hotels. Split over 5 floors amenities include air conditioning, lift, office furniture, kitchenettes, key card access, CCTV and server racks. Also includes a 31 sqm cellar, a 100 sqm reception hall and foyer, and open views of the Grand Harbour from the roof.