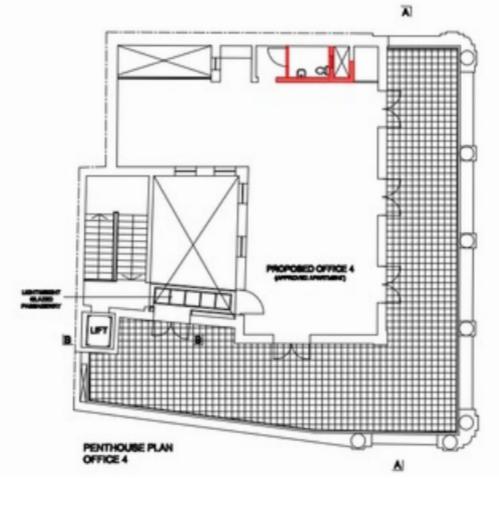

## PRICE ON REQUEST

Imposing Seafront Heritage Building retaining many original features and set on a bright corner facing Fort St. Elmo and the open sea. Presently undergoing conversion as an office premises, having overall floor areas measuring 1700 sqms and including a magnificent penthouse level with a large terrace, which may also be used as a residence. Easily accessible and allowing for 8 car parking spaces at street level. This unique commercial premises makes for a most prestigious office address and seeks an anchor tenant, requiring the premises to be finished to specification. Segments of the premises may also serve as catering outlets, should permits be granted. Interested parties kindly contact us for further information and site visit.