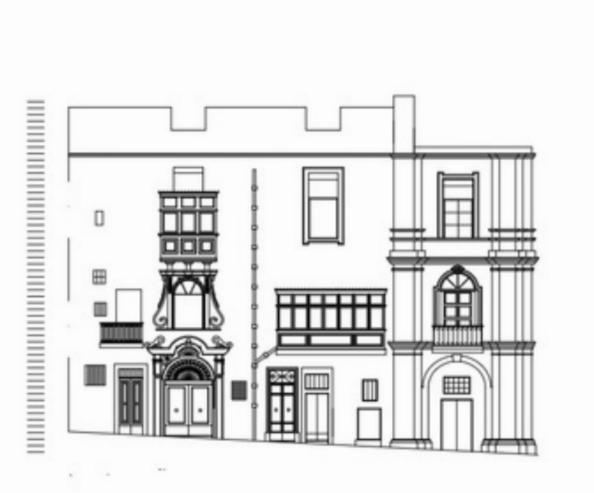

## PRICE ON REQUEST

Imposing Seafront Heritage Building retaining many original features and set on a bright corner facing Fort St. Elmo and the open sea. Presently undergoing conversion as an office premises, having overall floor areas measuring 1700 sqms and including a magnificent penthouse level with a large terrace, which may also be used as a residence. Easily accessible and allowing for 8 car parking spaces at street level. This unique commercial premises makes for a most prestigious office address and seeks an anchor tenant, requiring the premises to be finished to specification. Segments of the premises may also serve as catering outlets, should permits be granted. Interested parties kindly contact us for further information and site visit.