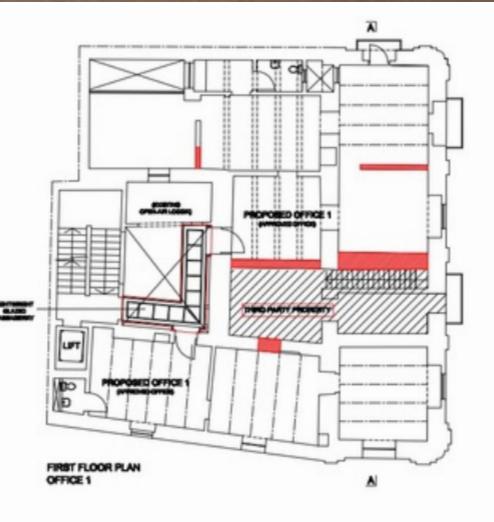

## PRICE ON REQUEST

Imposing Seafront Heritage Building retaining many original features and set on a bright corner facing Fort St. Elmo and the open sea. Presently undergoing conversion as an office premises, having overall floor areas measuring 1700 sqms and including a magnificent penthouse level with a large terrace, which may also be used as a residence. Easily accessible and allowing for 8 car parking spaces at street level. This unique commercial premises makes for a most prestigious office address and seeks an anchor tenant, requiring the premises to be finished to specification. Segments of the premises may also serve as catering outlets, should permits be granted. Interested parties kindly contact us for further information and site visit.