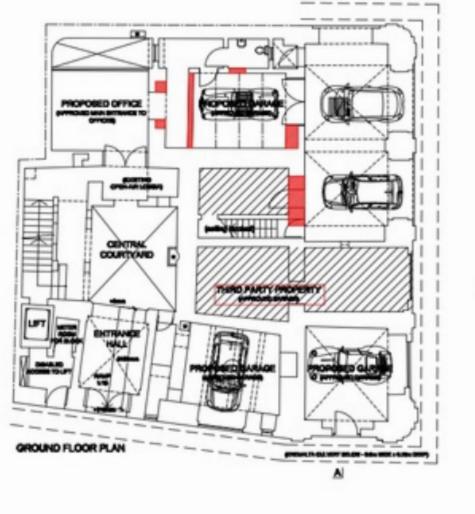

## PRICE ON REQUEST

Imposing Seafront Heritage Building retaining many original features and set on a bright corner facing Fort St. Elmo and the open sea. Presently undergoing conversion as an office premises, having overall floor areas measuring 1700 sqms and including a magnificent penthouse level with a large terrace, which may also be used as a residence. Easily accessible and allowing for 8 car parking spaces at street level. This unique commercial premises makes for a most prestigious office address and seeks an anchor tenant, requiring the premises to be finished to specification. Segments of the premises may also serve as catering outlets, should permits be granted. Interested parties kindly contact us for further information and site visit.