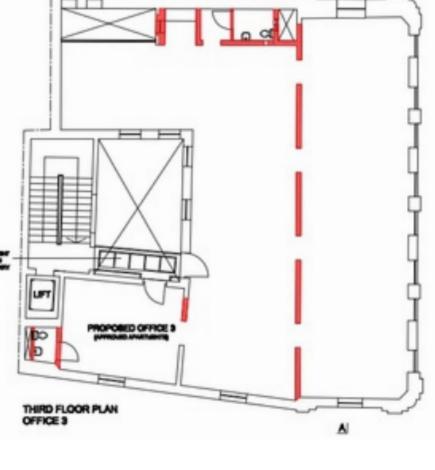

## PRICE ON REQUEST

Imposing Seafront Heritage Building retaining many original features and set on a bright corner facing Fort St. Elmo and the open sea. Presently undergoing conversion as an office premises, having overall floor areas measuring 1700 sqms and including a magnificent penthouse level with a large terrace, which may also be used as a residence. Easily accessible and allowing for 8 car parking spaces at street level. This unique commercial premises makes for a most prestigious office address and seeks an anchor tenant, requiring the premises to be finished to specification. Segments of the premises may also serve as catering outlets, should permits be granted. Interested parties kindly contact us for further information and site visit.