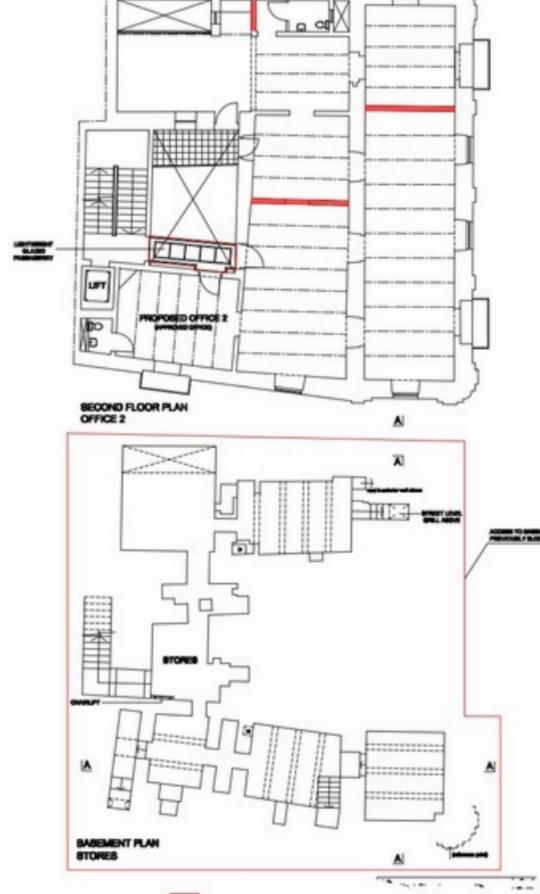

## PRICE ON REQUEST

Imposing Seafront Heritage Building retaining many original features and set on a bright corner facing Fort St. Elmo and the open sea. Presently undergoing conversion as an office premises, having overall floor areas measuring 1700 sqms and including a magnificent penthouse level with a large terrace, which may also be used as a residence. Easily accessible and allowing for 8 car parking spaces at street level. This unique commercial premises makes for a most prestigious office address and seeks an anchor tenant, requiring the premises to be finished to specification. Segments of the premises may also serve as catering outlets, should permits be granted. Interested parties kindly contact us for further information and site visit.