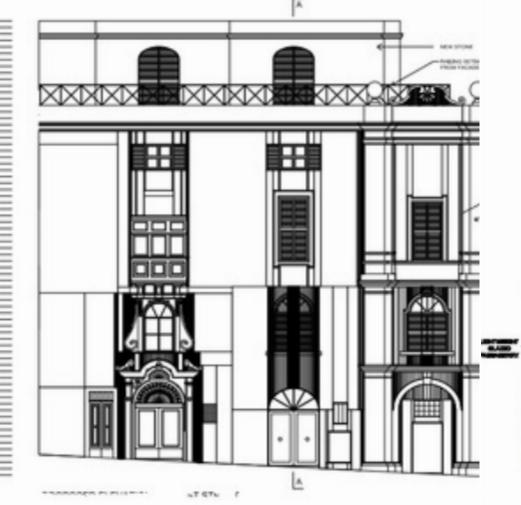

## PRICE ON REQUEST

Imposing Seafront Heritage Building retaining many original features and set on a bright corner facing Fort St. Elmo and the open sea. Presently undergoing conversion as an office premises, having overall floor areas measuring 1700 sqms and including a magnificent penthouse level with a large terrace, which may also be used as a residence. Easily accessible and allowing for 8 car parking spaces at street level. This unique commercial premises makes for a most prestigious office address and seeks an anchor tenant, requiring the premises to be finished to specification. Segments of the premises may also serve as catering outlets, should permits be granted. Interested parties kindly contact us for further information and site visit.