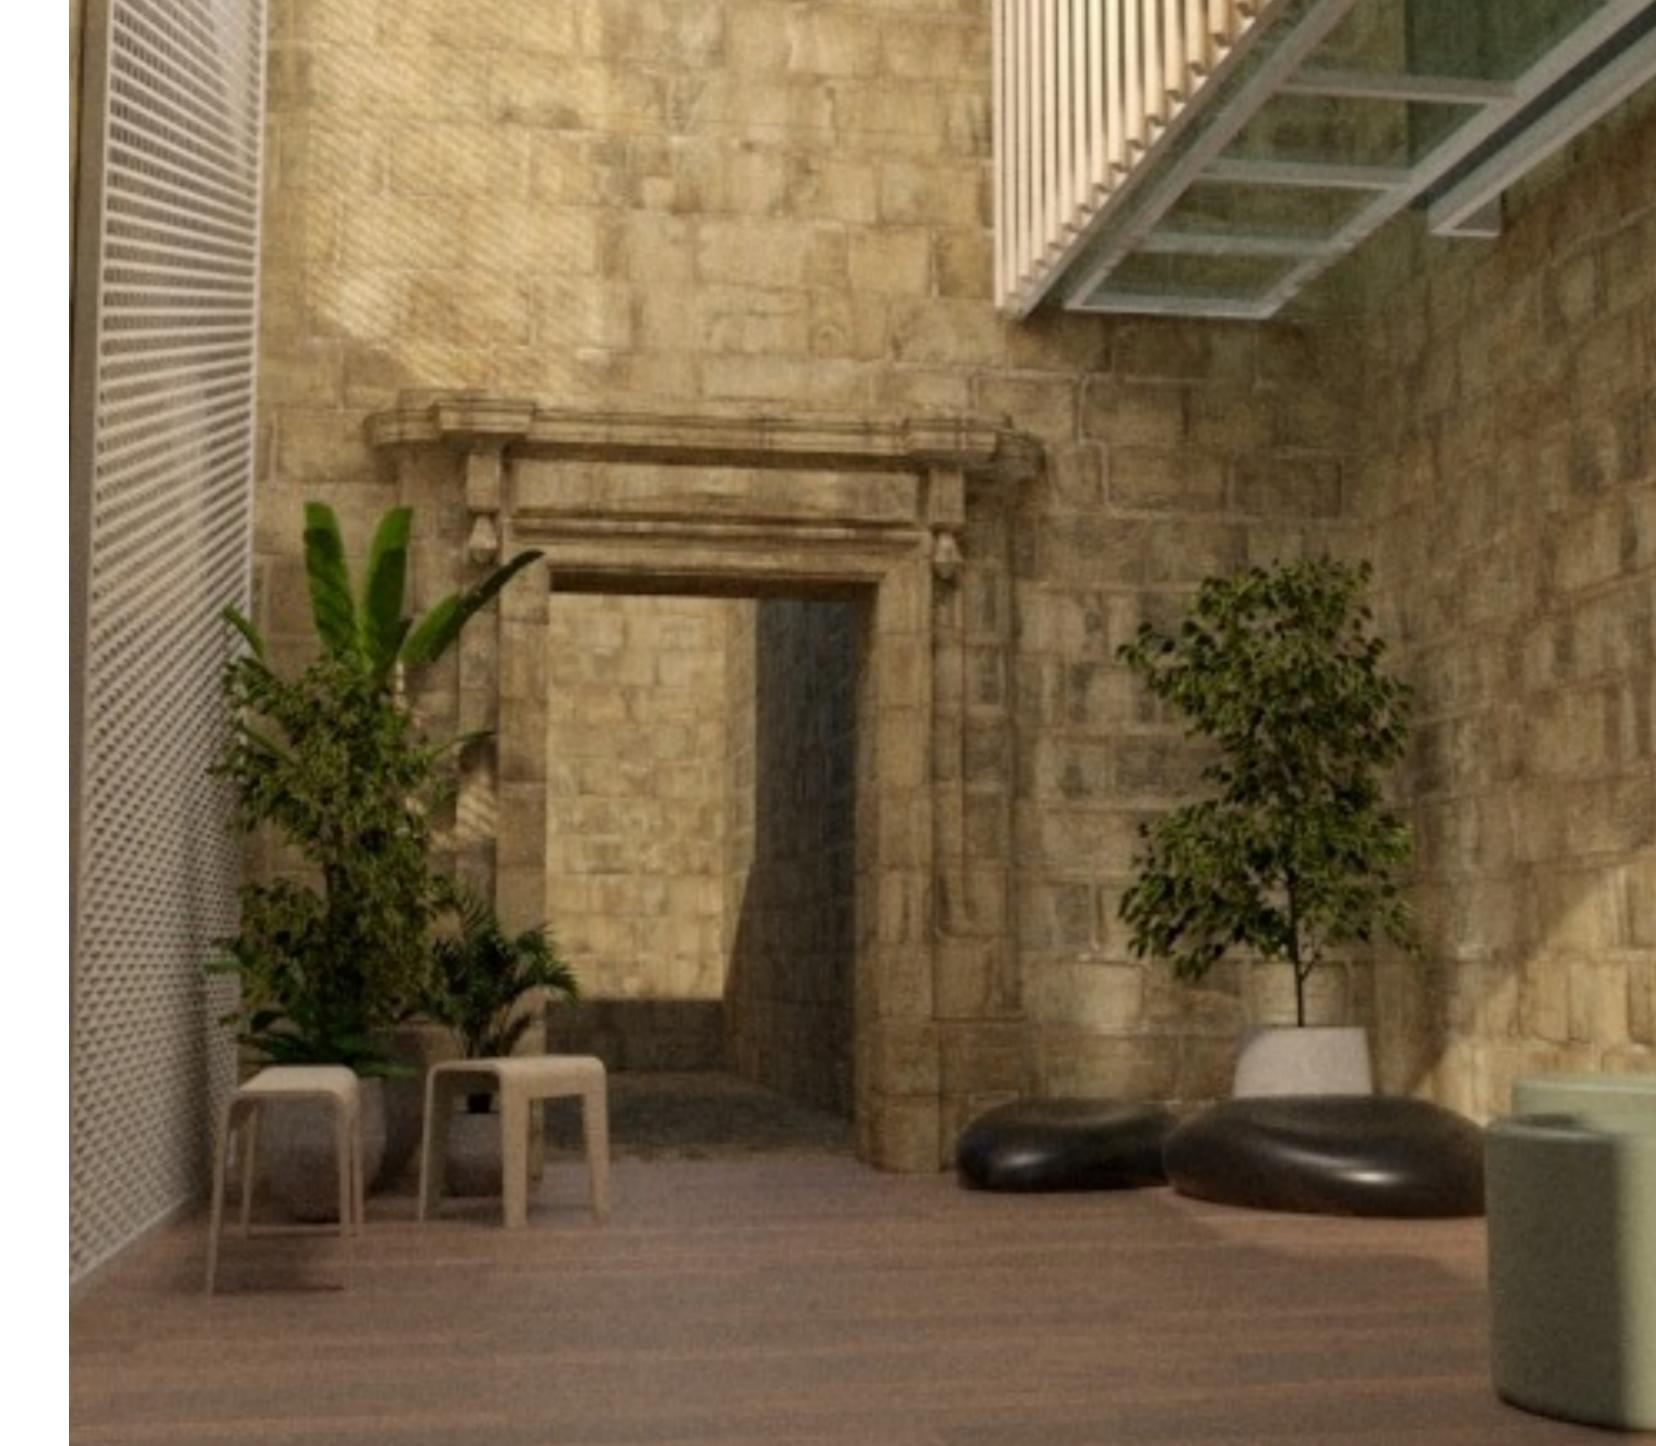

## PRICE ON REQUEST

Imposing Seafront Heritage Building retaining many original features and set on a bright corner facing Fort St. Elmo and the open sea. Presently undergoing conversion as an office premises, having overall floor areas measuring 1700 sqms and including a magnificent penthouse level with a large terrace, which may also be used as a residence. Easily accessible and allowing for 8 car parking spaces at street level. This unique commercial premises makes for a most prestigious office address and seeks an anchor tenant, requiring the premises to be finished to specification. Segments of the premises may also serve as catering outlets, should permits be granted. Interested parties kindly contact us for further information and site visit.