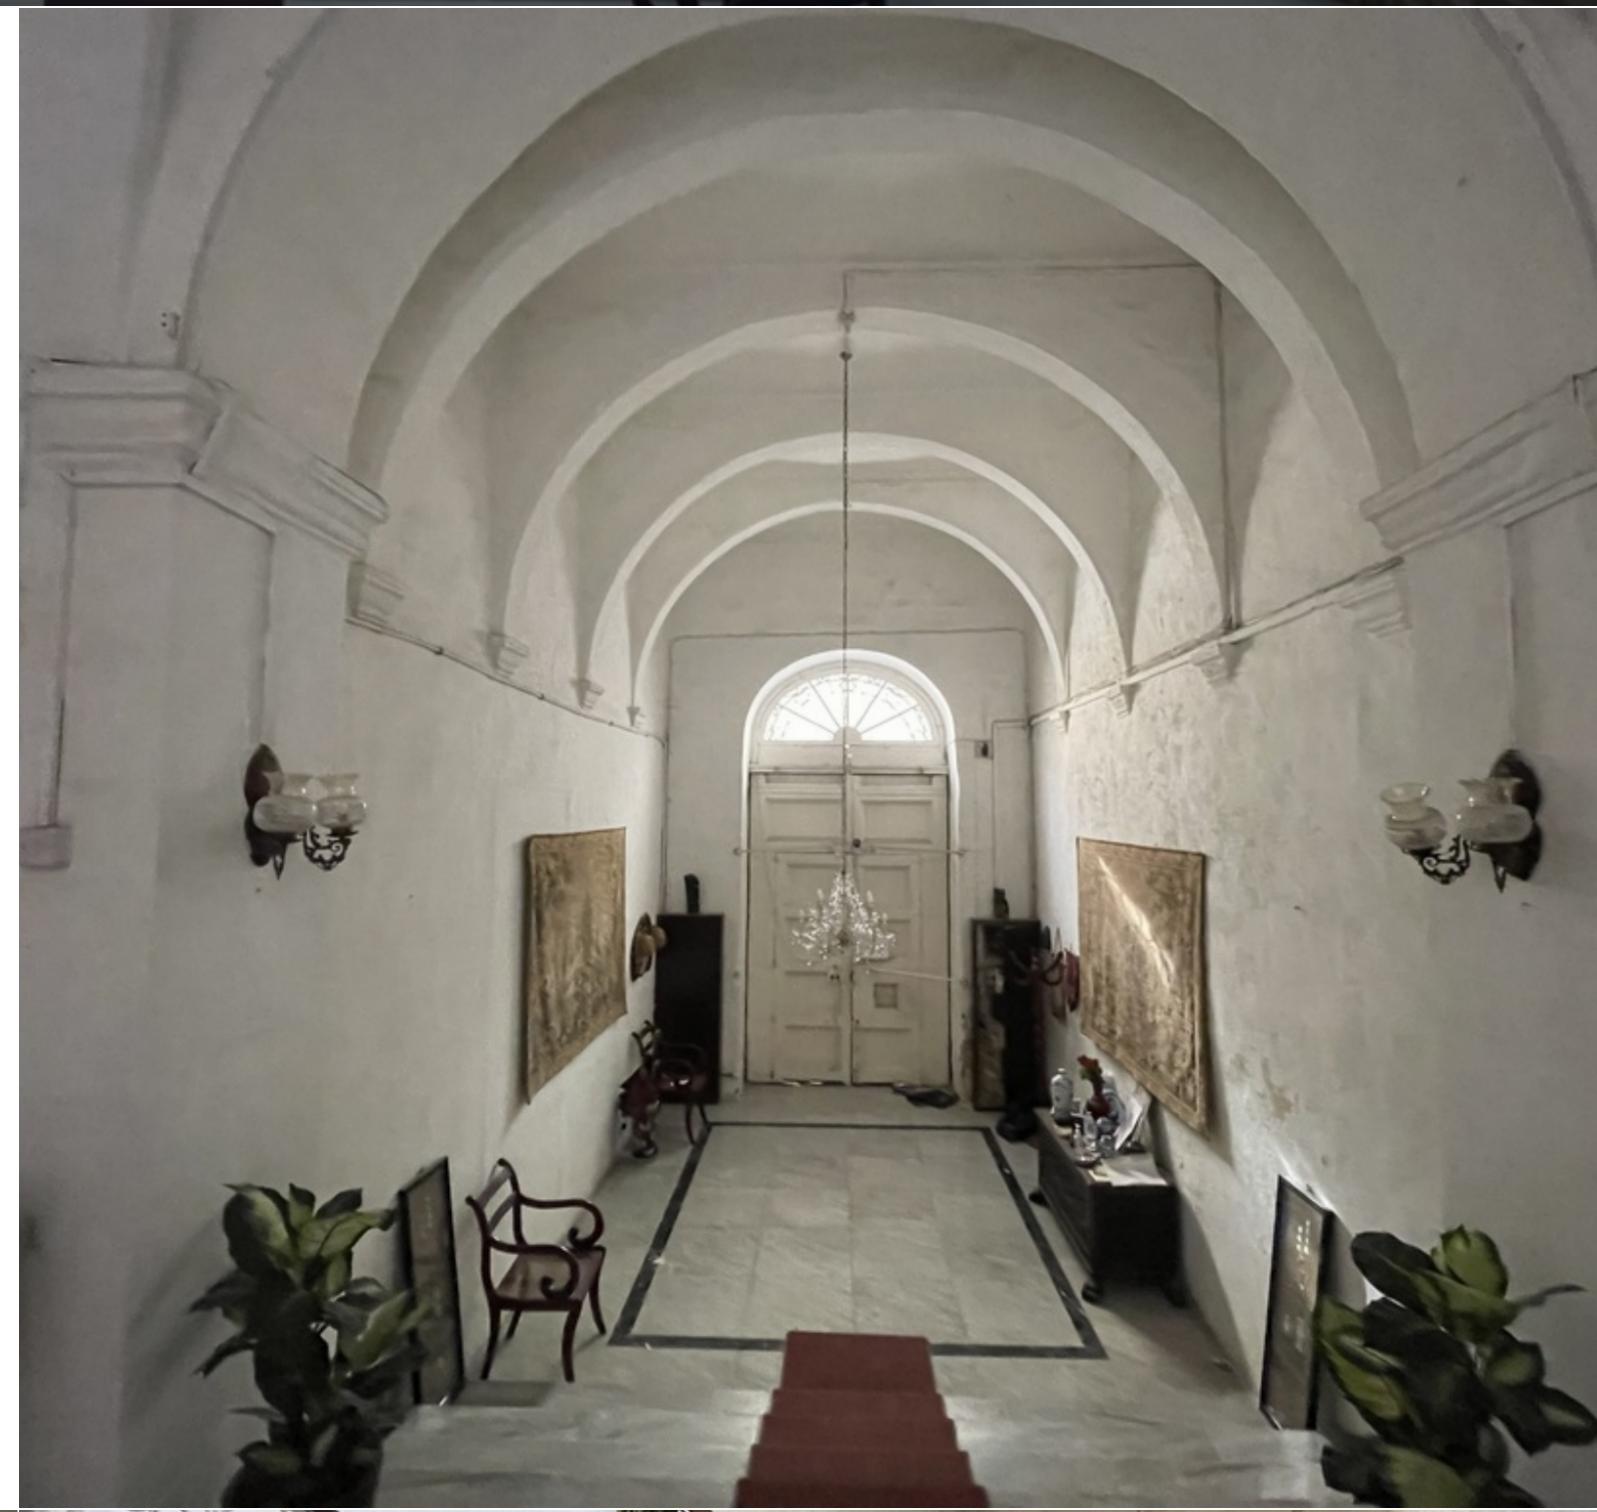

## VALLETTA, UNCONVERTED PALAZZO

t<sub>4</sub> ,

Area (sq mtrs): 485.00

This large corner 16th Century Palazzo located on one of the most prominent roads of the Capital City. Set on three levels, enjoying a grand staircase and large reception rooms with the potential to add more floors and on a footprint of 485sqm of internal space and a 30sqm central courtyard, 2 Maltese balconies, garigor, and 10 large rooms. This property can be converted into a majestic family residence or various other commercial venture.