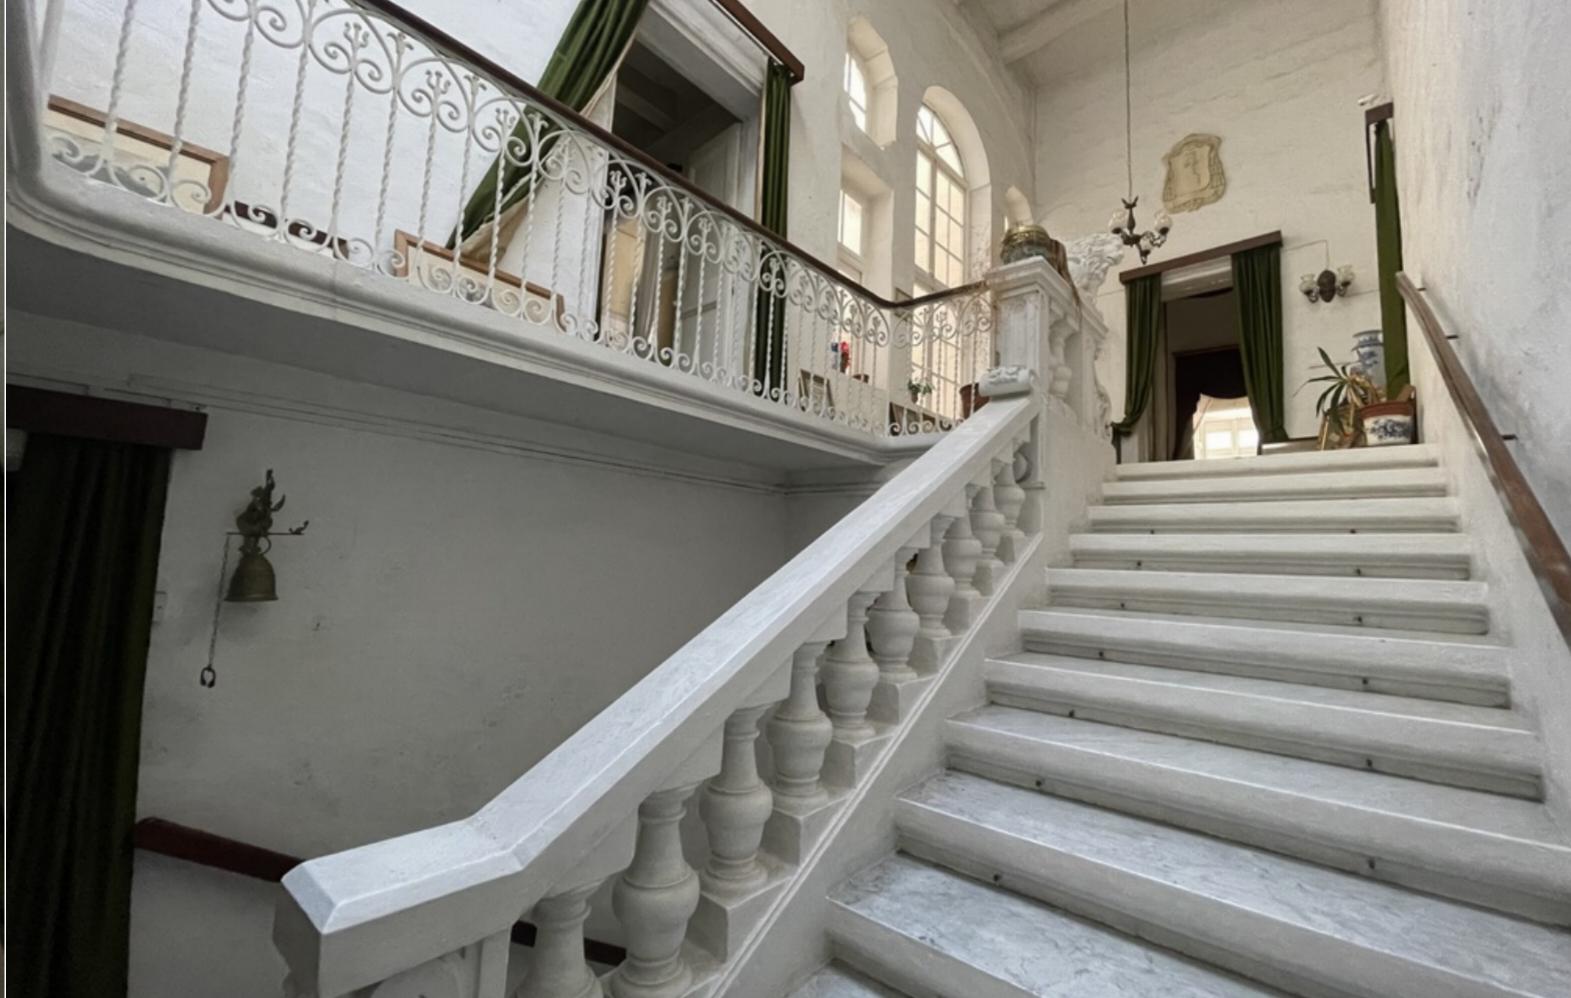

## VALLETTA, UNCONVERTED PALAZZO

t<sub>4</sub> ,

Area (sq mtrs): 485.00

This large corner 16th Century Palazzo located on one of the most prominent roads of the Capital City. Set on three levels, enjoying a grand staircase and large reception rooms with the potential to add more floors and on a footprint of 485sqm of internal space and a 30sqm central courtyard, 2 Maltese balconies, garigor, and 10 large rooms. This property can be converted into a majestic family residence or various other commercial venture.