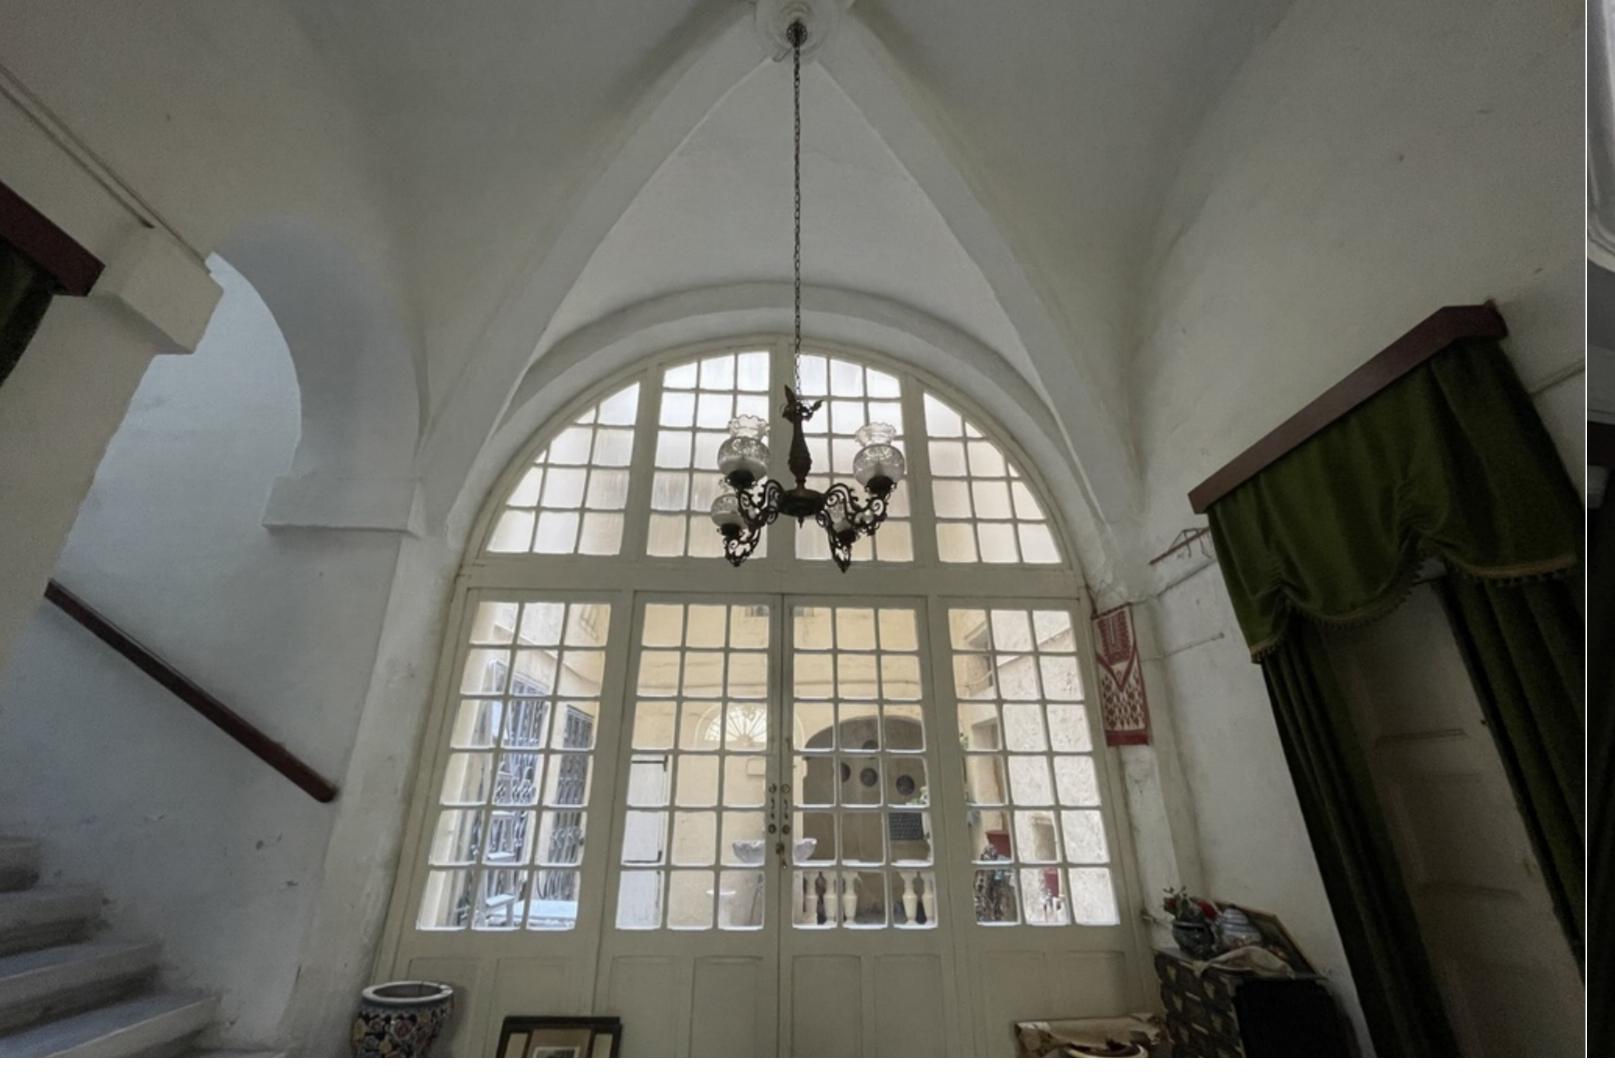

## VALLETTA, UNCONVERTED PALAZZO

t<sub>4</sub> ,

Area (sq mtrs): 485.00

This large corner 16th Century Palazzo located on one of the most prominent roads of the Capital City. Set on three levels, enjoying a grand staircase and large reception rooms with the potential to add more floors and on a footprint of 485sqm of internal space and a 30sqm central courtyard, 2 Maltese balconies, garigor, and 10 large rooms. This property can be converted into a majestic family residence or various other commercial venture.