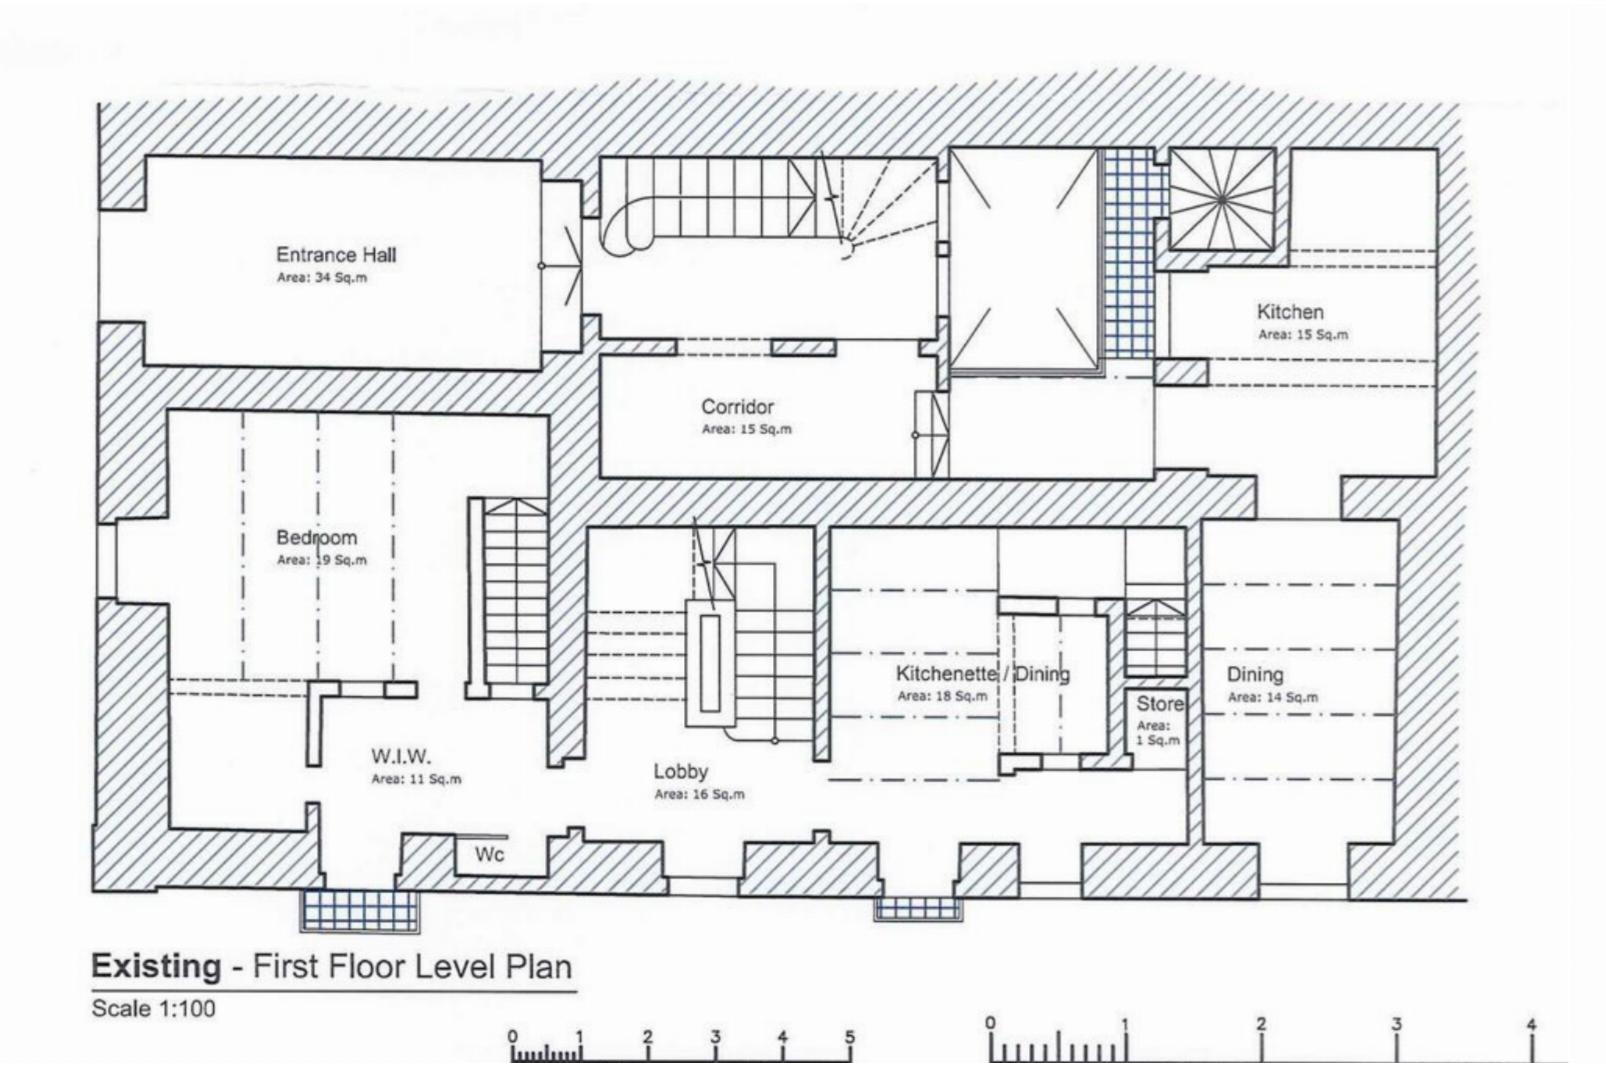

This magnificent unconverted palazzo in one of Valletta's best streets close to many fine restaurants. This property comprises eighteen rooms spread over three levels. The ground floor level consists of a large imposing hall, three good sized rooms, two grand staircases and access to a garage at a lower level. The first and second floors comprise four large rooms all with high ceilings and numerous features. One of the few properties in Valletta that does not over lap third party property, it is structurally sound and ready to be turned into a stunning residence.

sting - Ground Floor Level Plan

TOTAL SITE AREA - 235s

CHRISTIE'S
INTERNATIONAL REAL ESTATE
OYSTER

Oyster Christie's
International Real Estate
www.oystermalta.com

E: info@oystermalta.com

Existing - Second Floor Level Plan
Scale 1:100