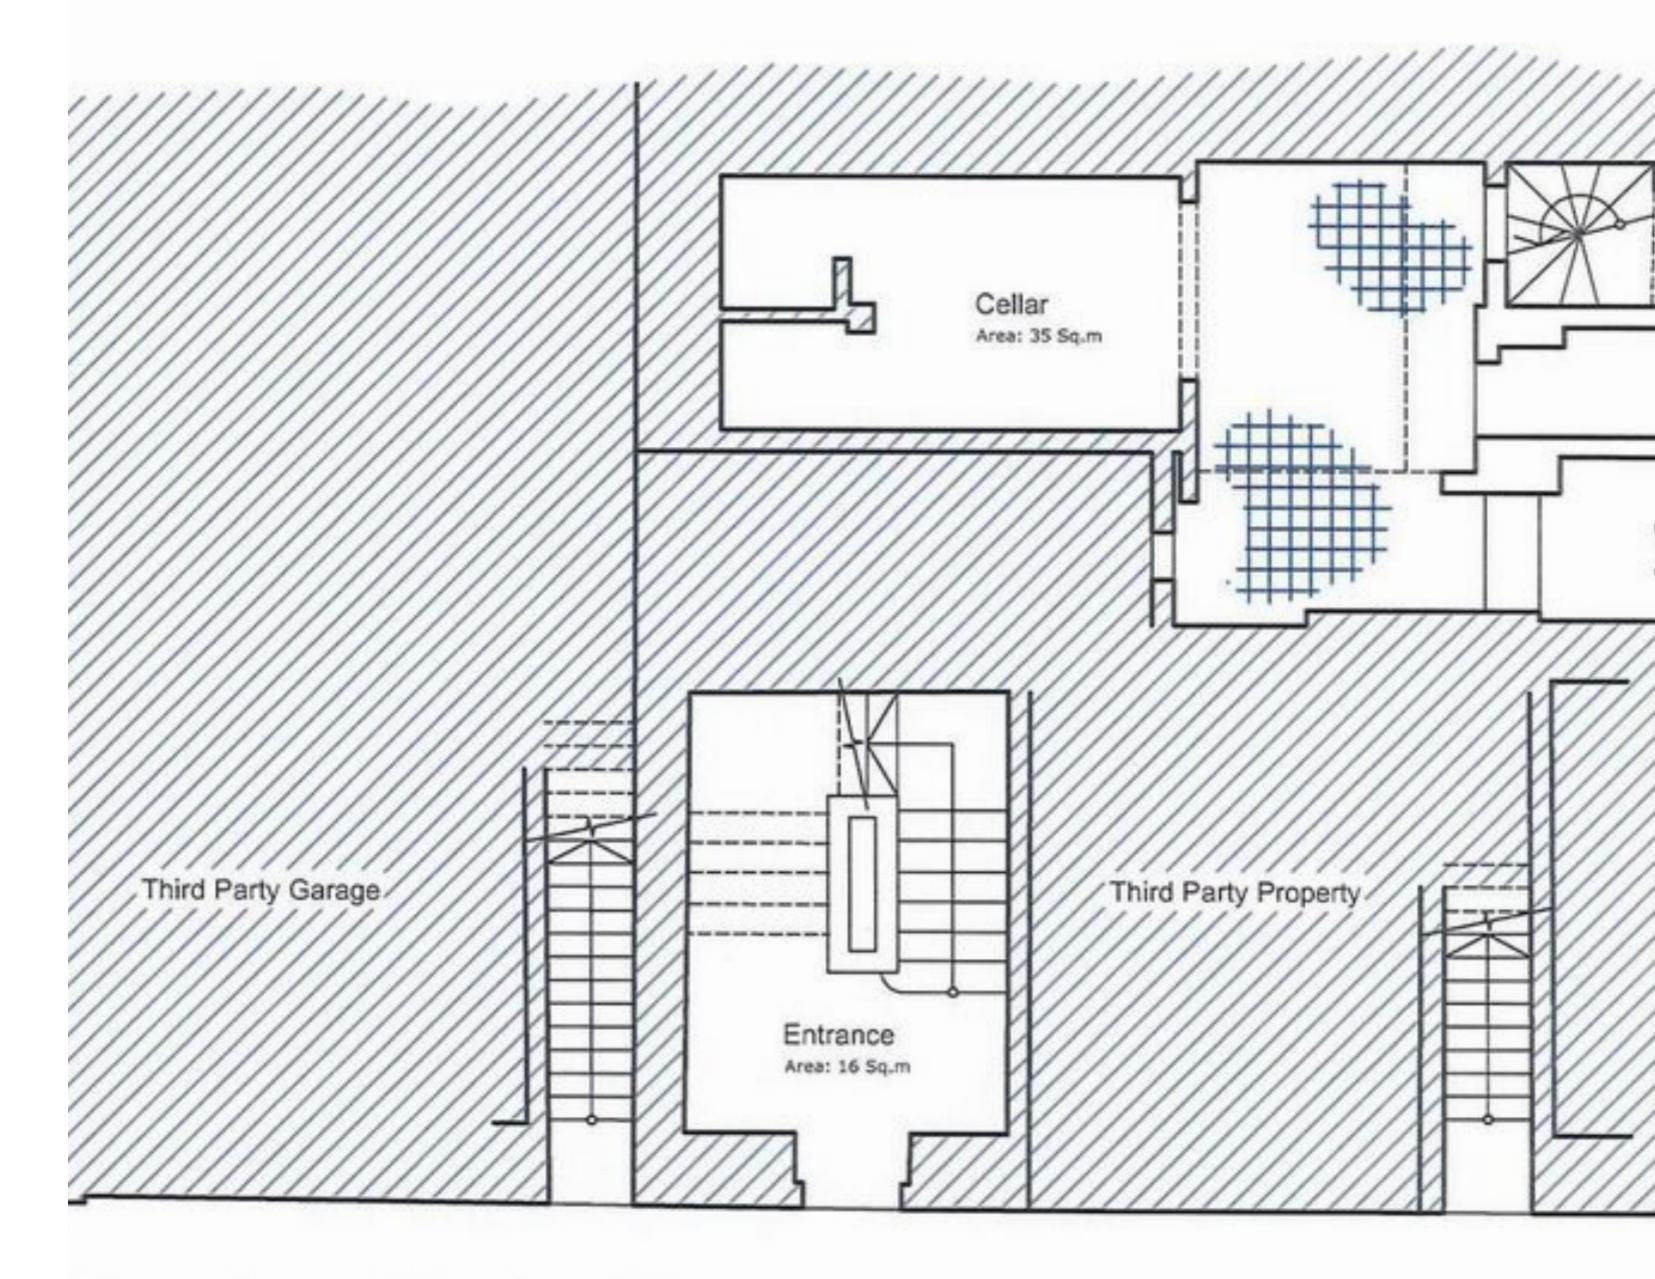

This magnificent unconverted palazzo in one of Valletta's best streets close to many fine restaurants. This property comprises eighteen rooms spread over three levels. The ground floor level consists of a large imposing hall, three good sized rooms, two grand staircases and access to a garage at a lower level. The first and second floors comprise four large rooms all with high ceilings and numerous features. One of the few properties in Valletta that does not over lap third party property, it is structurally sound and ready to be turned into a stunning residence.

sting - Ground Floor Level Plan

TOTAL SITE AREA - 235s

CHRISTIE'S
INTERNATIONAL REAL ESTATE
OYSTER

Oyster Christie's
International Real Estate
www.oystermalta.com

E: info@oystermalta.com

Existing - Second Floor Level Plan
Scale 1:100