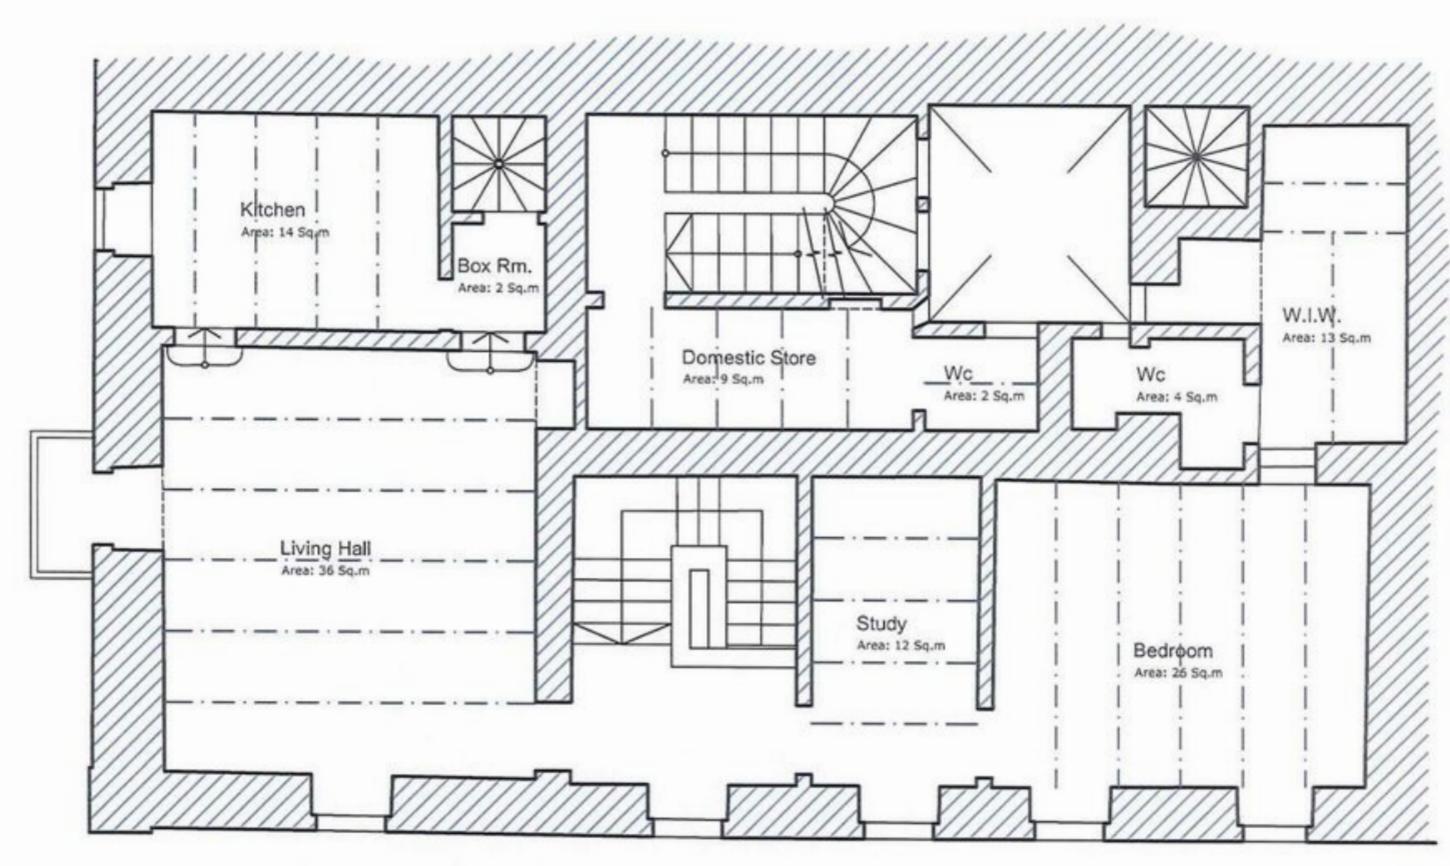

This magnificent unconverted palazzo in one of Valletta's best streets close to many fine restaurants. This property comprises eighteen rooms spread over three levels. The ground floor level consists of a large imposing hall, three good sized rooms, two grand staircases and access to a garage at a lower level. The first and second floors comprise four large rooms all with high ceilings and numerous features. One of the few properties in Valletta that does not over lap third party property, it is structurally sound and ready to be turned into a stunning residence.

sting - Ground Floor Level Plan

TOTAL SITE AREA - 235s

CHRISTIE'S
INTERNATIONAL REAL ESTATE
OYSTER

Oyster Christie's
International Real Estate
www.oystermalta.com

E: info@oystermalta.com

Existing - Second Floor Level Plan
Scale 1:100