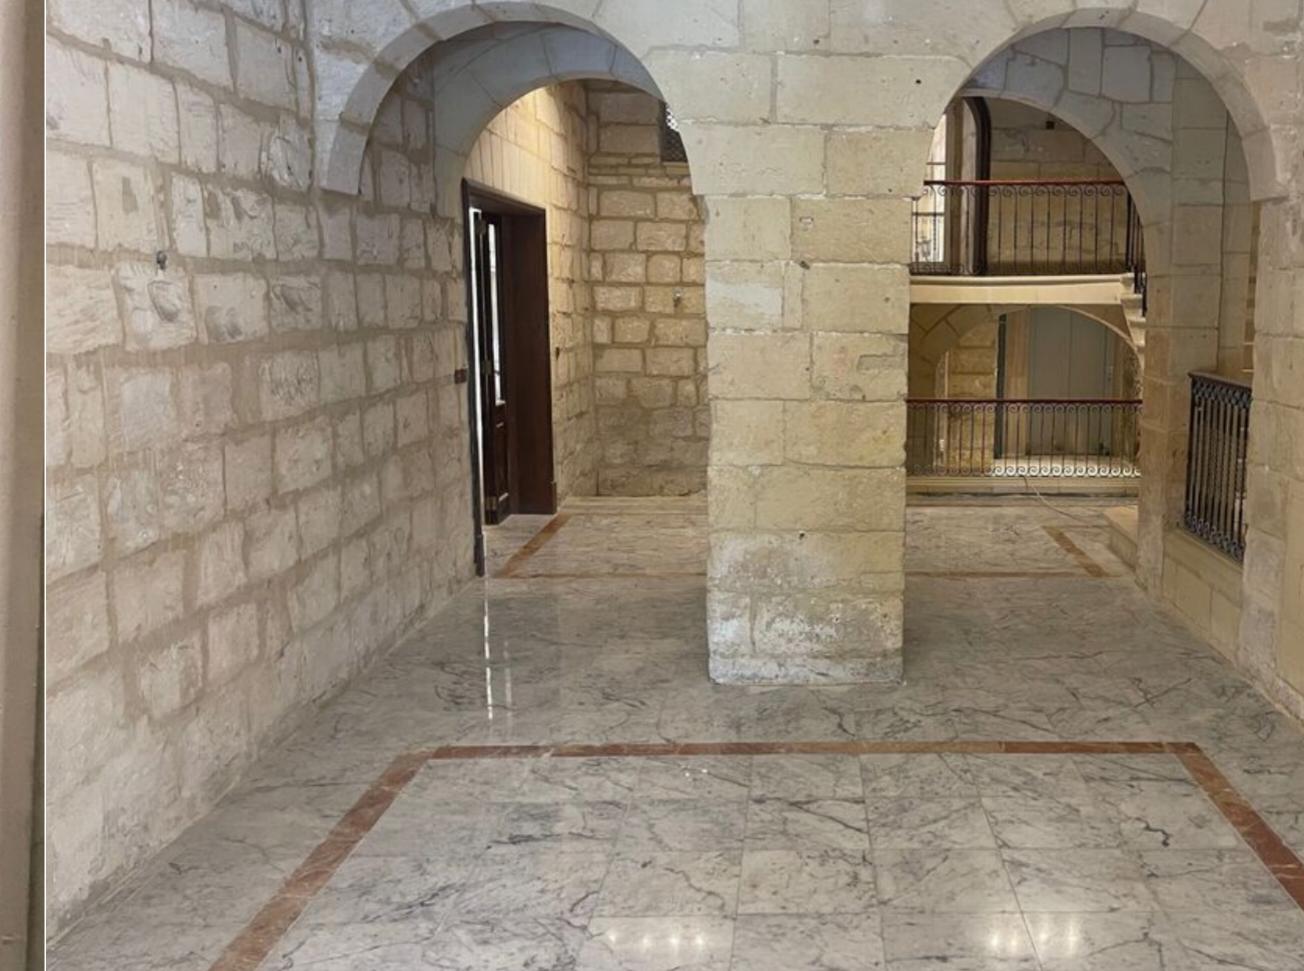

Located in the heart of Valletta, this magnificent baroque Palazzo showcases one of the city's most captivating facades. Nestled on a tranquil street, it offers a serene atmosphere while being conveniently close to a plethora of exquisite restaurants and the bustling shopping center. With its prime position, the property boasts breathtaking panoramic views of the Grand Harbour from its rooftop terrace, providing an awe-inspiring backdrop. Designed to cater to both commercial and residential needs, this Palazzo holds commercial permits for its lower three floors, which have been meticulously equipped with advanced data cabling to accommodate modern office requirements. Accessible via a commercial lift with wheelchair accessibility, the building ensures convenience and inclusivity. Its comprehensive amenities include full air conditioning throughout, a newly installed electrical and plumbing system, solar heating, and an elegant marble-floored entrance. This exceptional property has undergone careful restoration under the guidance of conservationists, ensuring the preservation of its historic charm. The internal walls and woodwork have been meticulously reconditioned, and various original features have been expertly restored. Experience the epitome of grandeur and sophistication in this remarkable Palazzo, seamlessly blending heritage and contemporary comforts.