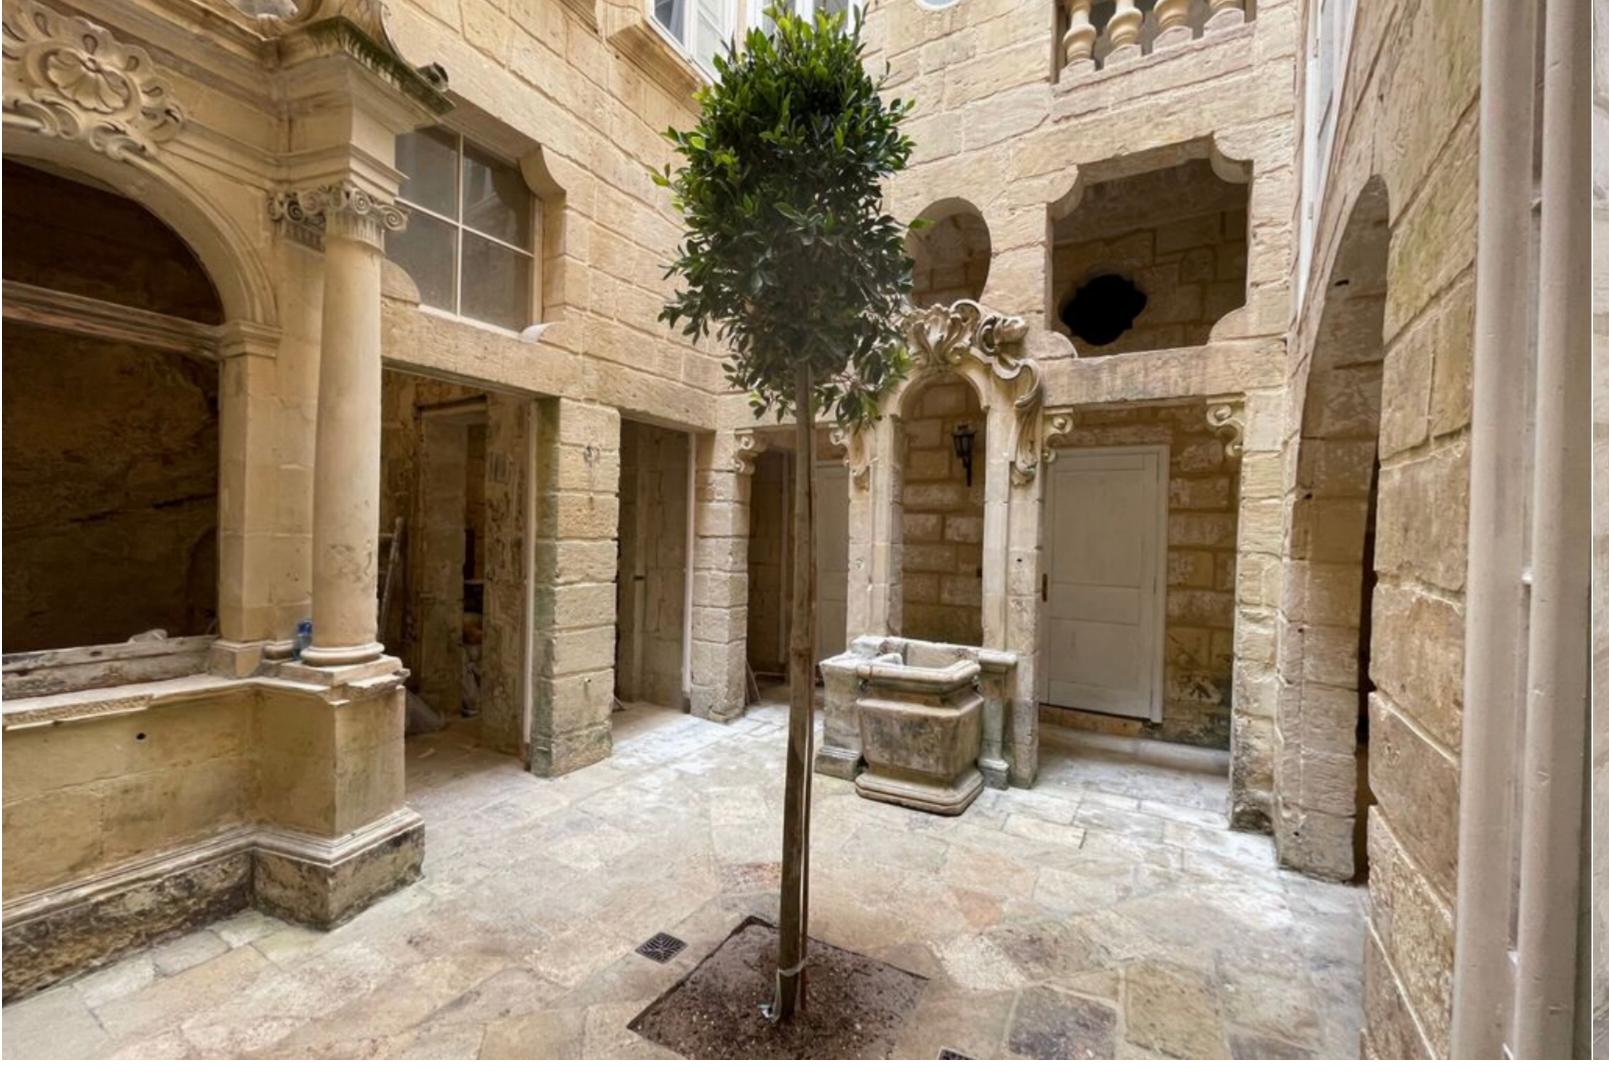

Located in the heart of Valletta, this magnificent baroque Palazzo showcases one of the city's most captivating facades. Nestled on a tranquil street, it offers a serene atmosphere while being conveniently close to a plethora of exquisite restaurants and the bustling shopping center. With its prime position, the property boasts breathtaking panoramic views of the Grand Harbour from its rooftop terrace, providing an awe-inspiring backdrop. Designed to cater to both commercial and residential needs, this Palazzo holds commercial permits for its lower three floors, which have been meticulously equipped with advanced data cabling to accommodate modern office requirements. Accessible via a commercial lift with wheelchair accessibility, the building ensures convenience and inclusivity. Its comprehensive amenities include full air conditioning throughout, a newly installed electrical and plumbing system, solar heating, and an elegant marble-floored entrance. This exceptional property has undergone careful restoration under the guidance of conservationists, ensuring the preservation of its historic charm. The internal walls and woodwork have been meticulously reconditioned, and various original features have been expertly restored. Experience the epitome of grandeur and sophistication in this remarkable Palazzo, seamlessly blending heritage and contemporary comforts.