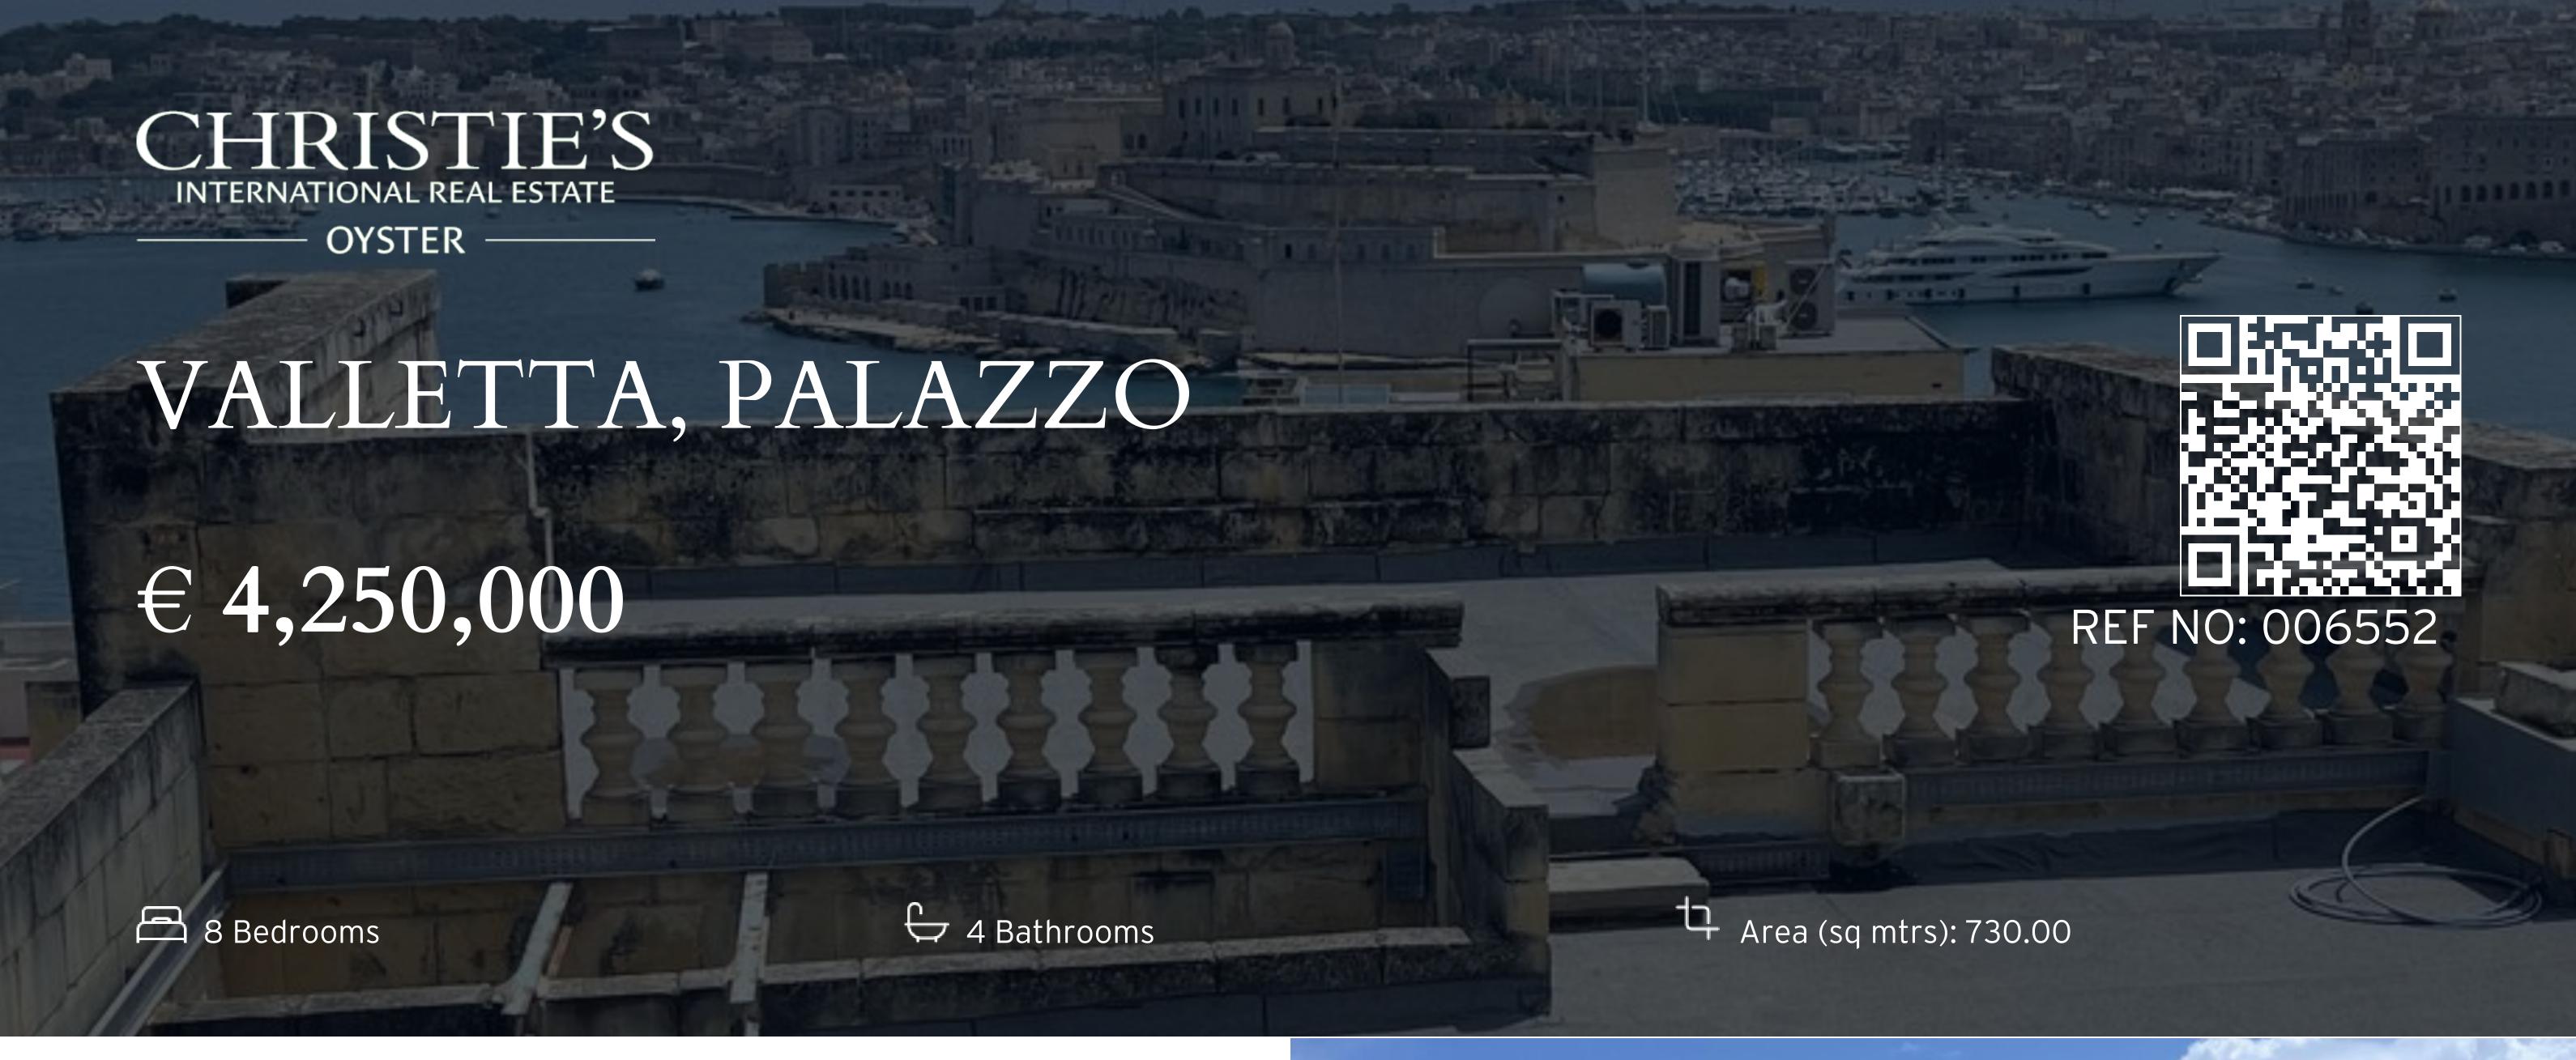

Located in the heart of Valletta, this magnificent baroque Palazzo showcases one of the city's most captivating facades. Nestled on a tranquil street, it offers a serene atmosphere while being conveniently close to a plethora of exquisite restaurants and the bustling shopping center. With its prime position, the property boasts breathtaking panoramic views of the Grand Harbour from its rooftop terrace, providing an awe-inspiring backdrop. Designed to cater to both commercial and residential needs, this Palazzo holds commercial permits for its lower three floors, which have been meticulously equipped with advanced data cabling to accommodate modern office requirements. Accessible via a commercial lift with wheelchair accessibility, the building ensures convenience and inclusivity. Its comprehensive amenities include full air conditioning throughout, a newly installed electrical and plumbing system, solar heating, and an elegant marble-floored entrance. This exceptional property has undergone careful restoration under the guidance of conservationists, ensuring the preservation of its historic charm. The internal walls and woodwork have been meticulously reconditioned, and various original features have been expertly restored. Experience the epitome of grandeur and sophistication in this remarkable Palazzo, seamlessly blending heritage and contemporary comforts.