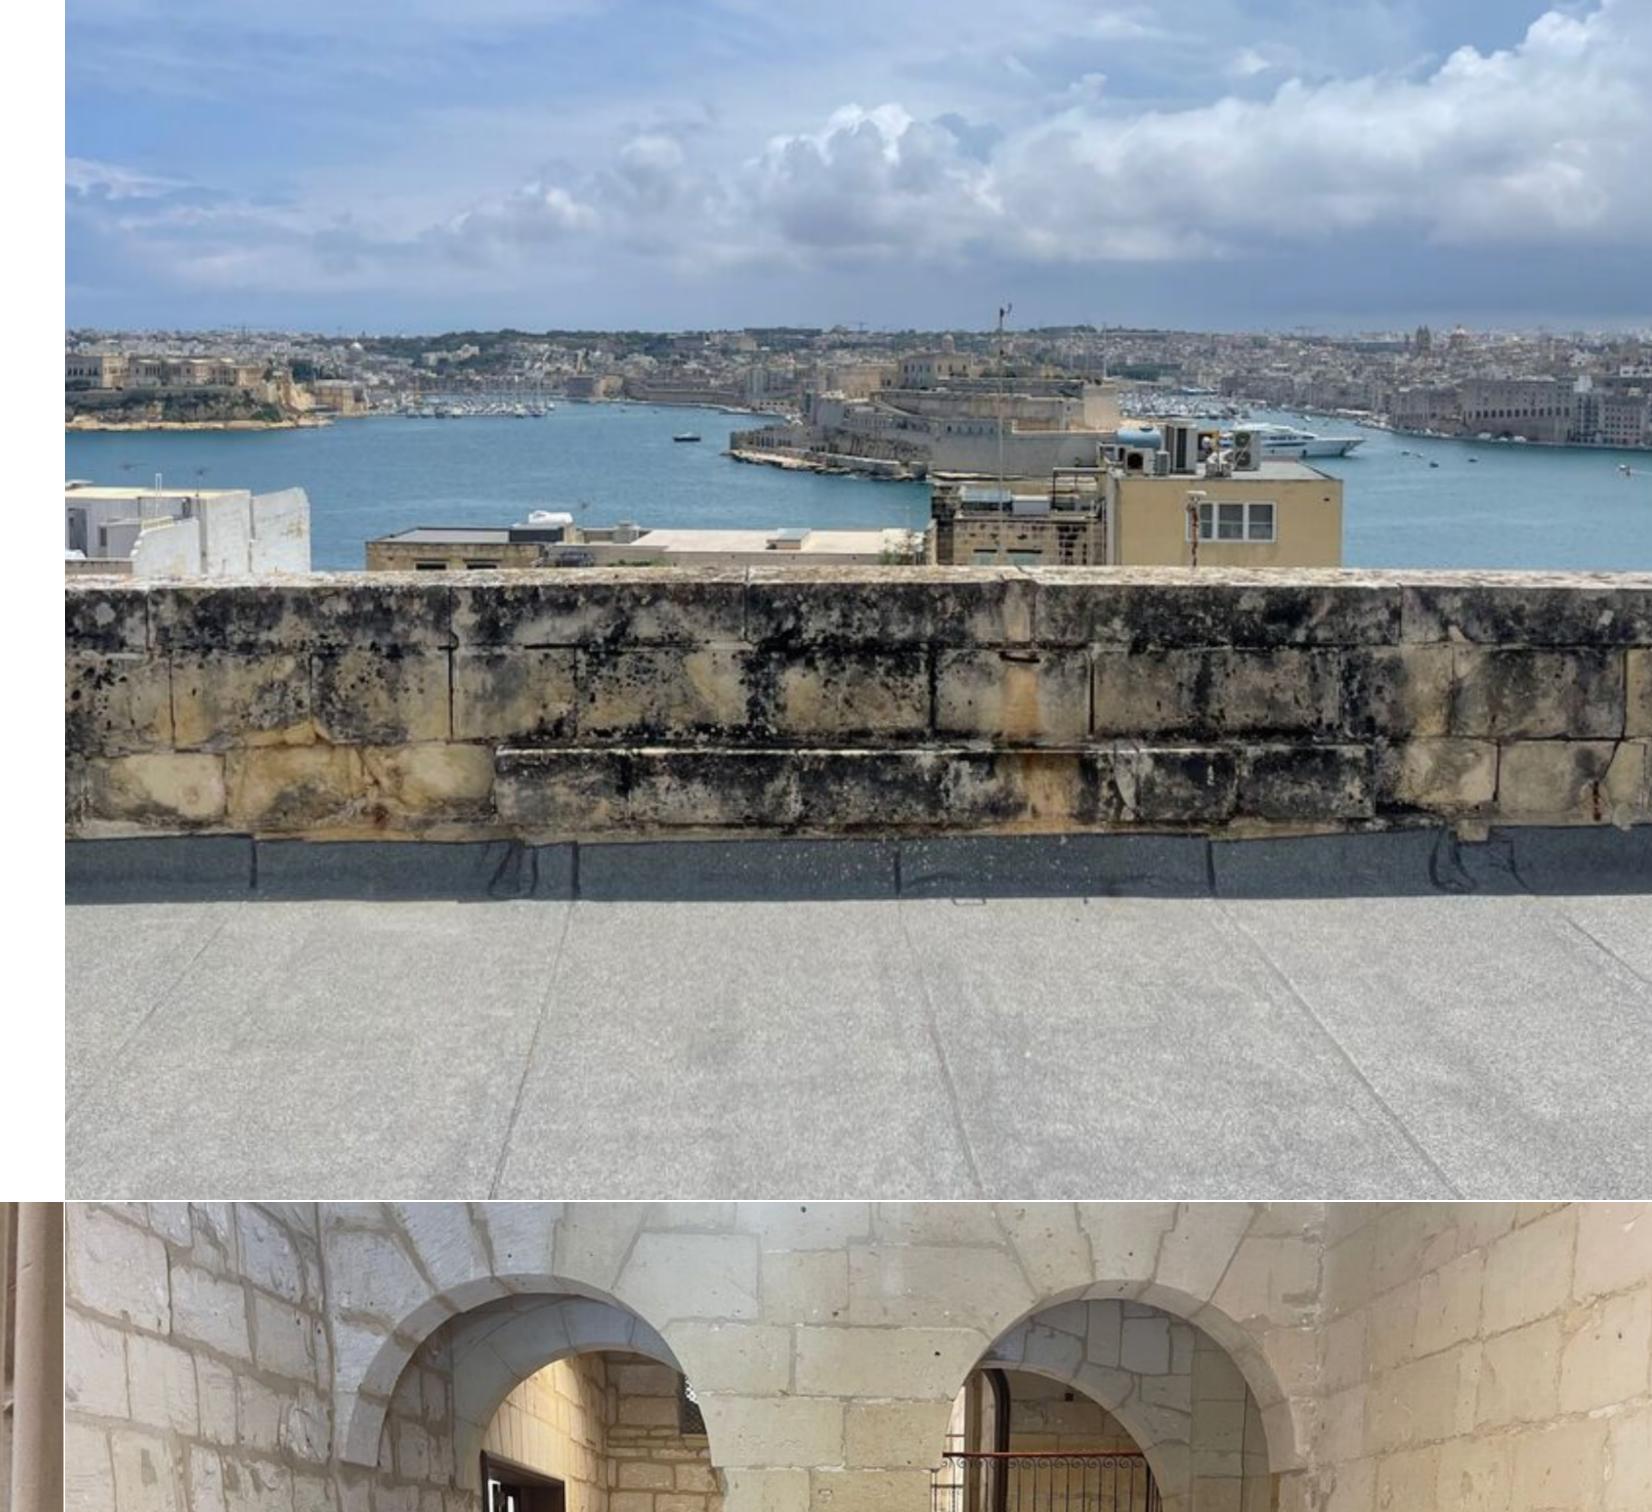

Located in the heart of Valletta, this magnificent baroque Palazzo showcases one of the city's most captivating facades. Nestled on a tranquil street, it offers a serene atmosphere while being conveniently close to a plethora of exquisite restaurants and the bustling shopping center. With its prime position, the property boasts breathtaking panoramic views of the Grand Harbour from its rooftop terrace, providing an awe-inspiring backdrop. Designed to cater to both commercial and residential needs, this Palazzo holds commercial permits for its lower three floors, which have been meticulously equipped with advanced data cabling to accommodate modern office requirements. Accessible via a commercial lift with wheelchair accessibility, the building ensures convenience and inclusivity. Its comprehensive amenities include full air conditioning throughout, a newly installed electrical and plumbing system, solar heating, and an elegant marble-floored entrance. This exceptional property has undergone careful restoration under the guidance of conservationists, ensuring the preservation of its historic charm. The internal walls and woodwork have been meticulously reconditioned, and various original features have been expertly restored. Experience the epitome of grandeur and sophistication in this remarkable Palazzo, seamlessly blending heritage and contemporary comforts.