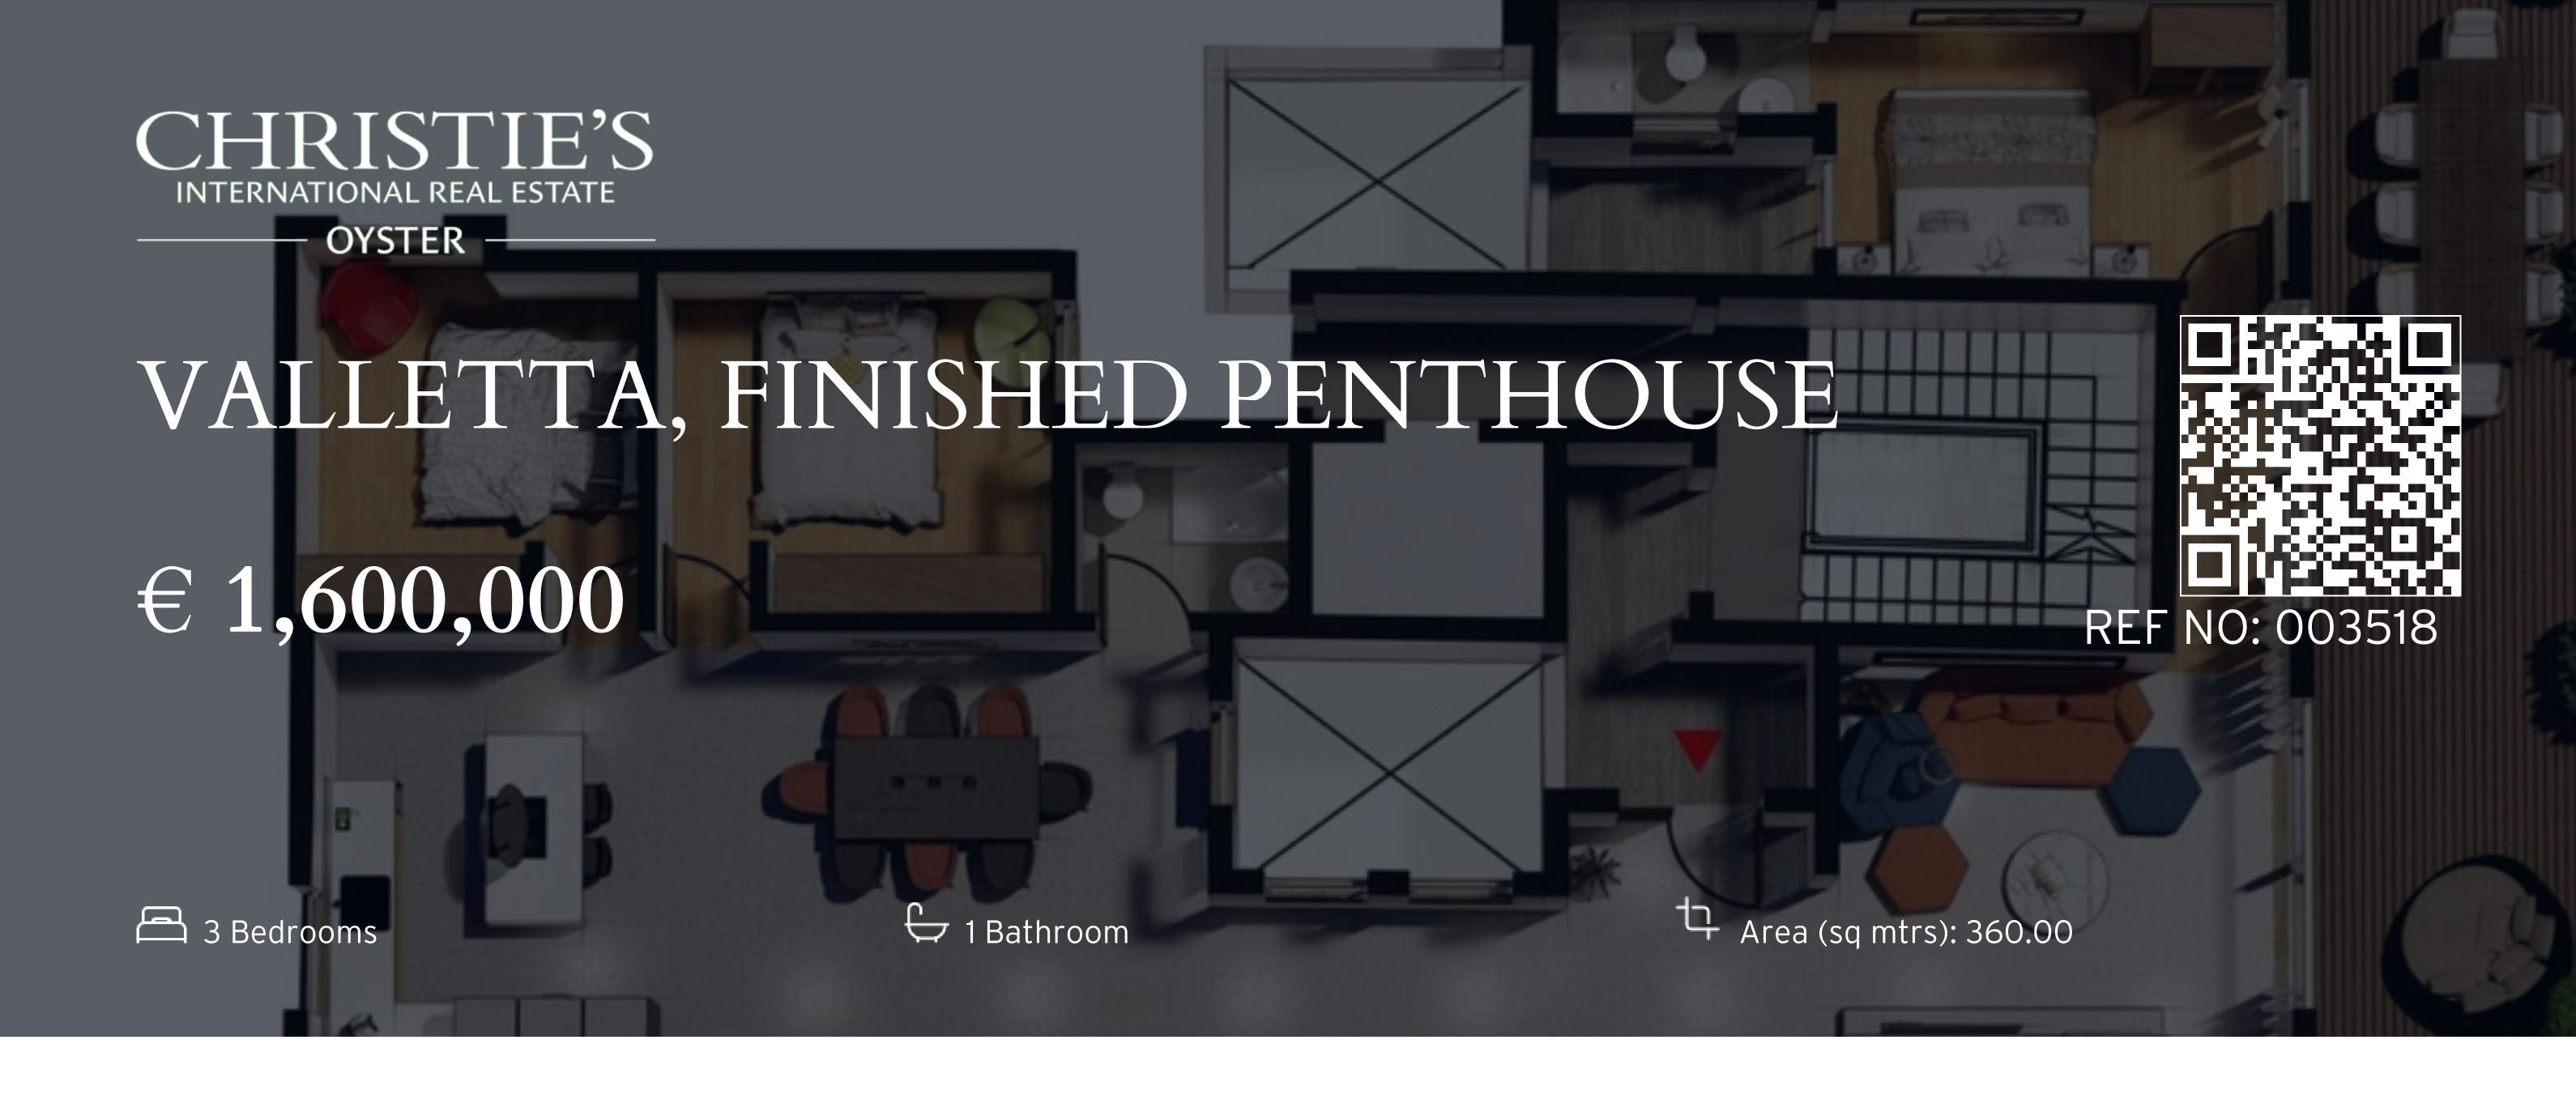

A highly finished 360s.qm PENTHOUSE located in this amazing Capital City close to many fine restaurants. Accommodation layout comprises an open plan dining/kitchen area, living area leading to a spacious terrace, ideal for outside dining, 3 bedrooms (main with en-suite) and a main bathroom. This property includes airspace.