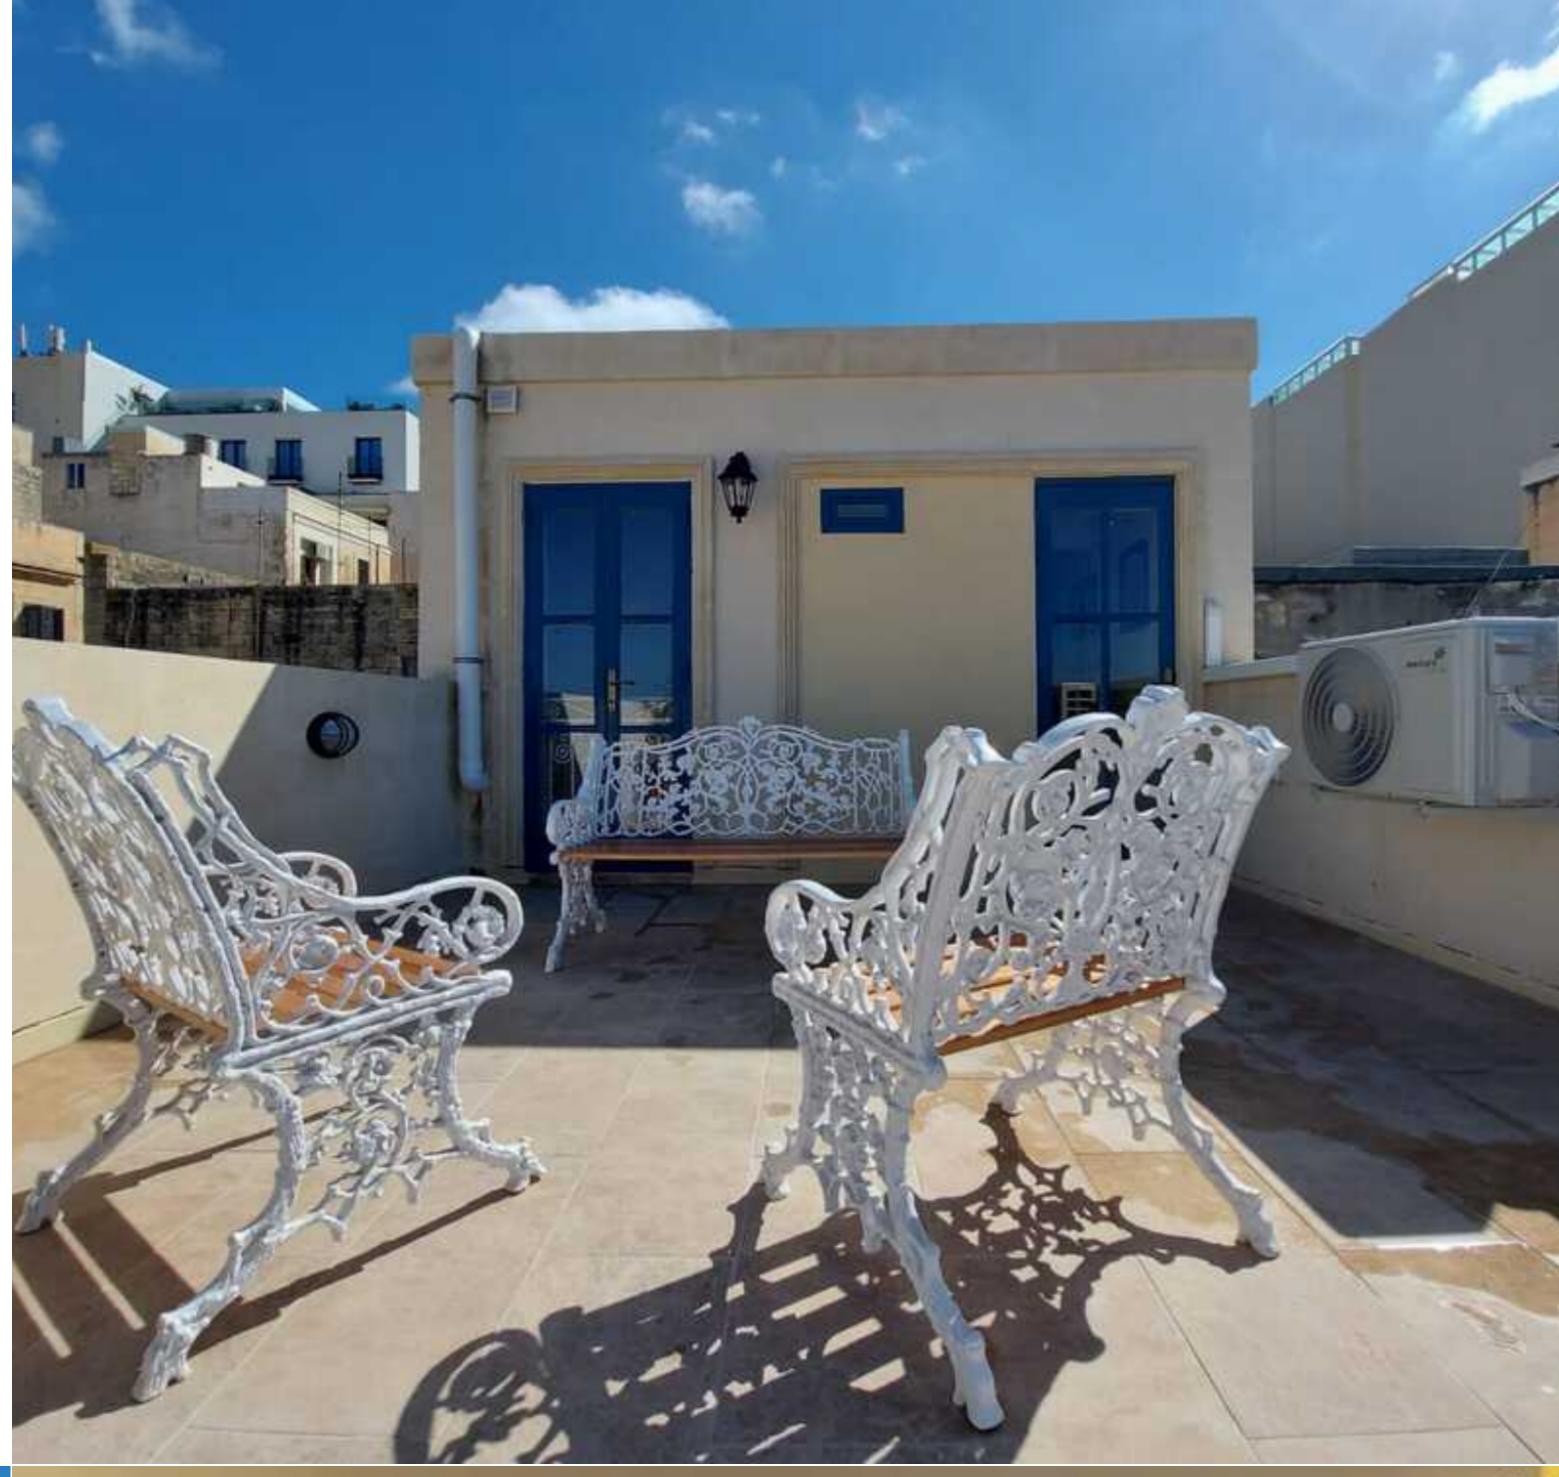

## VALLETTA, FURNISHED PENTHOUSE

€ 2,300 Monthly

REF NO: 003083

2 Bedrooms

2 Bathrooms

A DUPLEX PENTHOUSE excellently located in the gorgeous Capital City of Valletta close to leisure activities including restaurants, cafes, retail shops and benefits from easy access to public transport and all amenities. Layout comprises a spacious living/kitchen/dining leading onto a 90 sqm terrace with views, 2 bedrooms (both with en-suite) and a guest toilet.