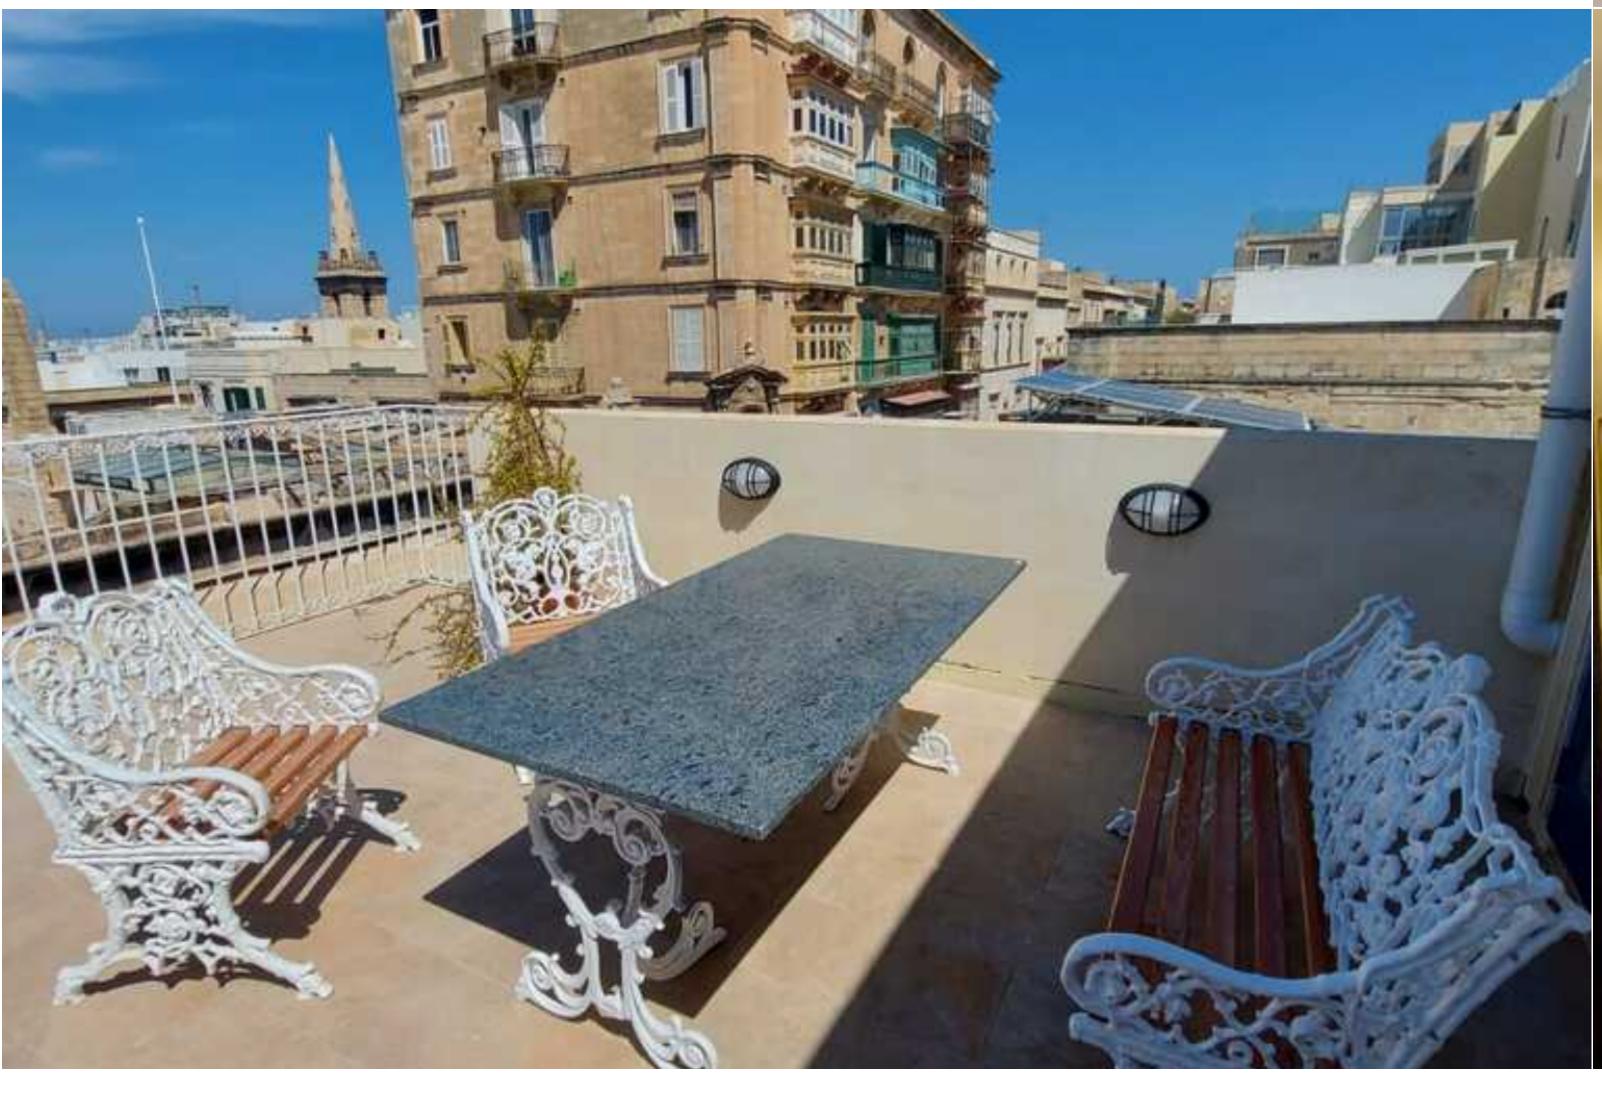

## VALLETTA, FURNISHED PENTHOUSE

€ 2,300 Monthly

REF NO: 003083

2 Bedrooms

2 Bathrooms

A DUPLEX PENTHOUSE excellently located in the gorgeous Capital City of Valletta close to leisure activities including restaurants, cafes, retail shops and benefits from easy access to public transport and all amenities. Layout comprises a spacious living/kitchen/dining leading onto a 90 sqm terrace with views, 2 bedrooms (both with en-suite) and a guest toilet.