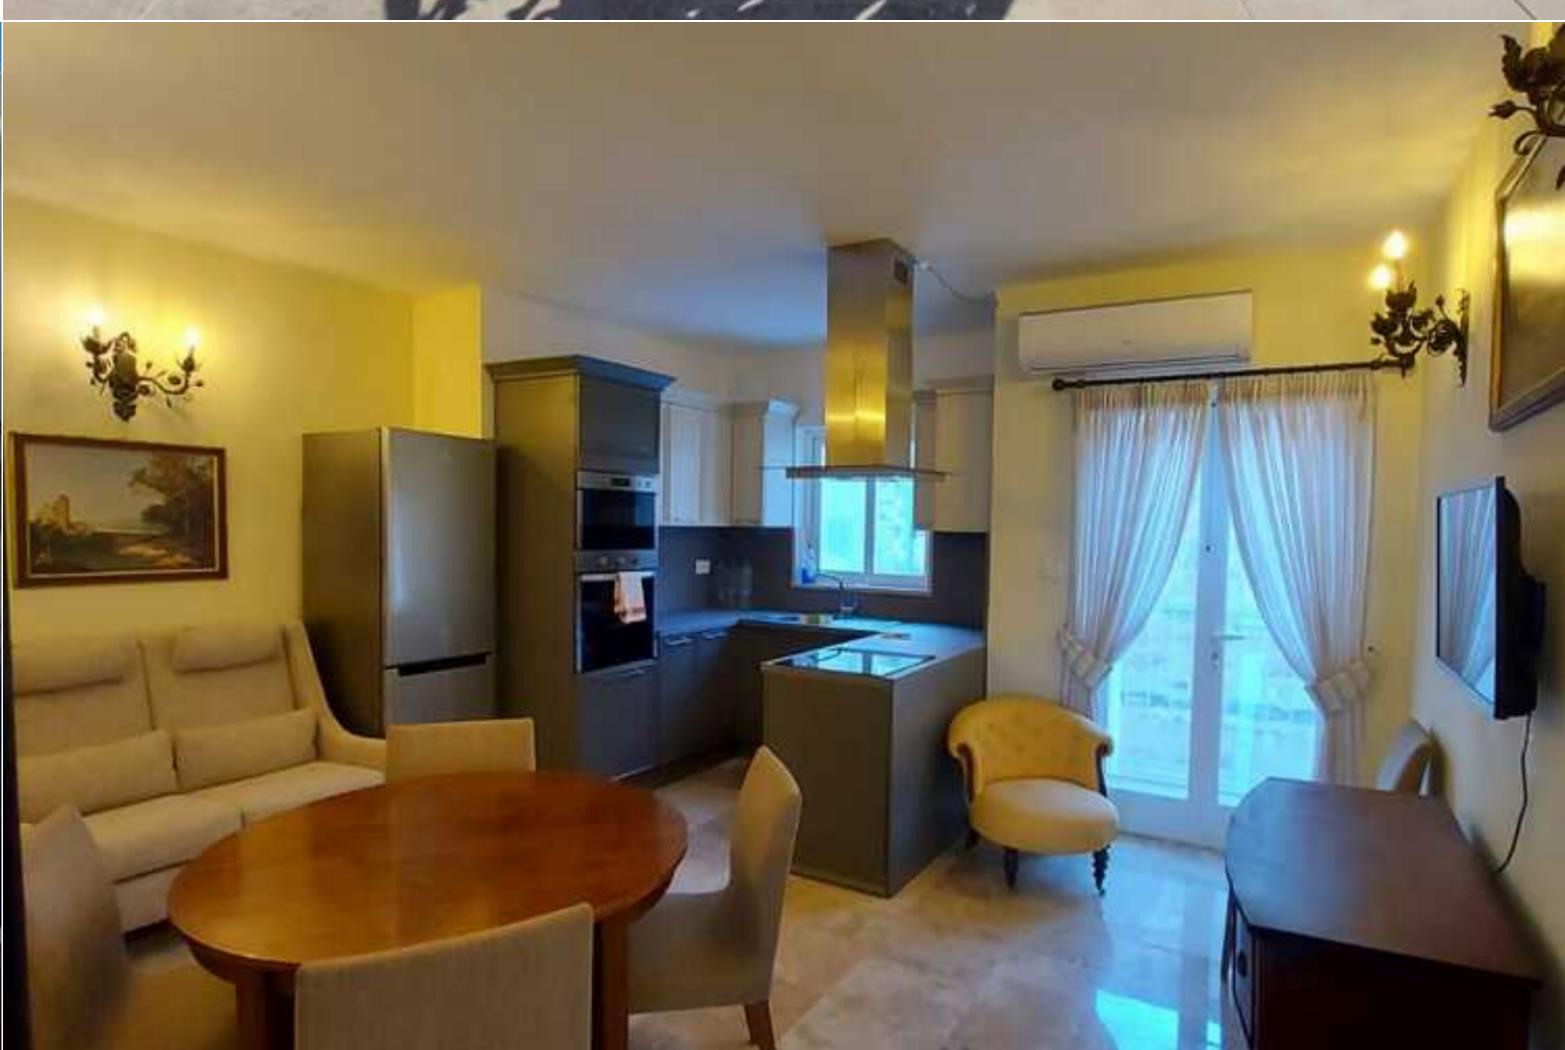

## VALLETTA, FURNISHED PENTHOUSE

€ 2,300 Monthly

REF NO: 003083

2 Bedrooms

2 Bathrooms

A DUPLEX PENTHOUSE excellently located in the gorgeous Capital City of Valletta close to leisure activities including restaurants, cafes, retail shops and benefits from easy access to public transport and all amenities. Layout comprises a spacious living/kitchen/dining leading onto a 90 sqm terrace with views, 2 bedrooms (both with en-suite) and a guest toilet.