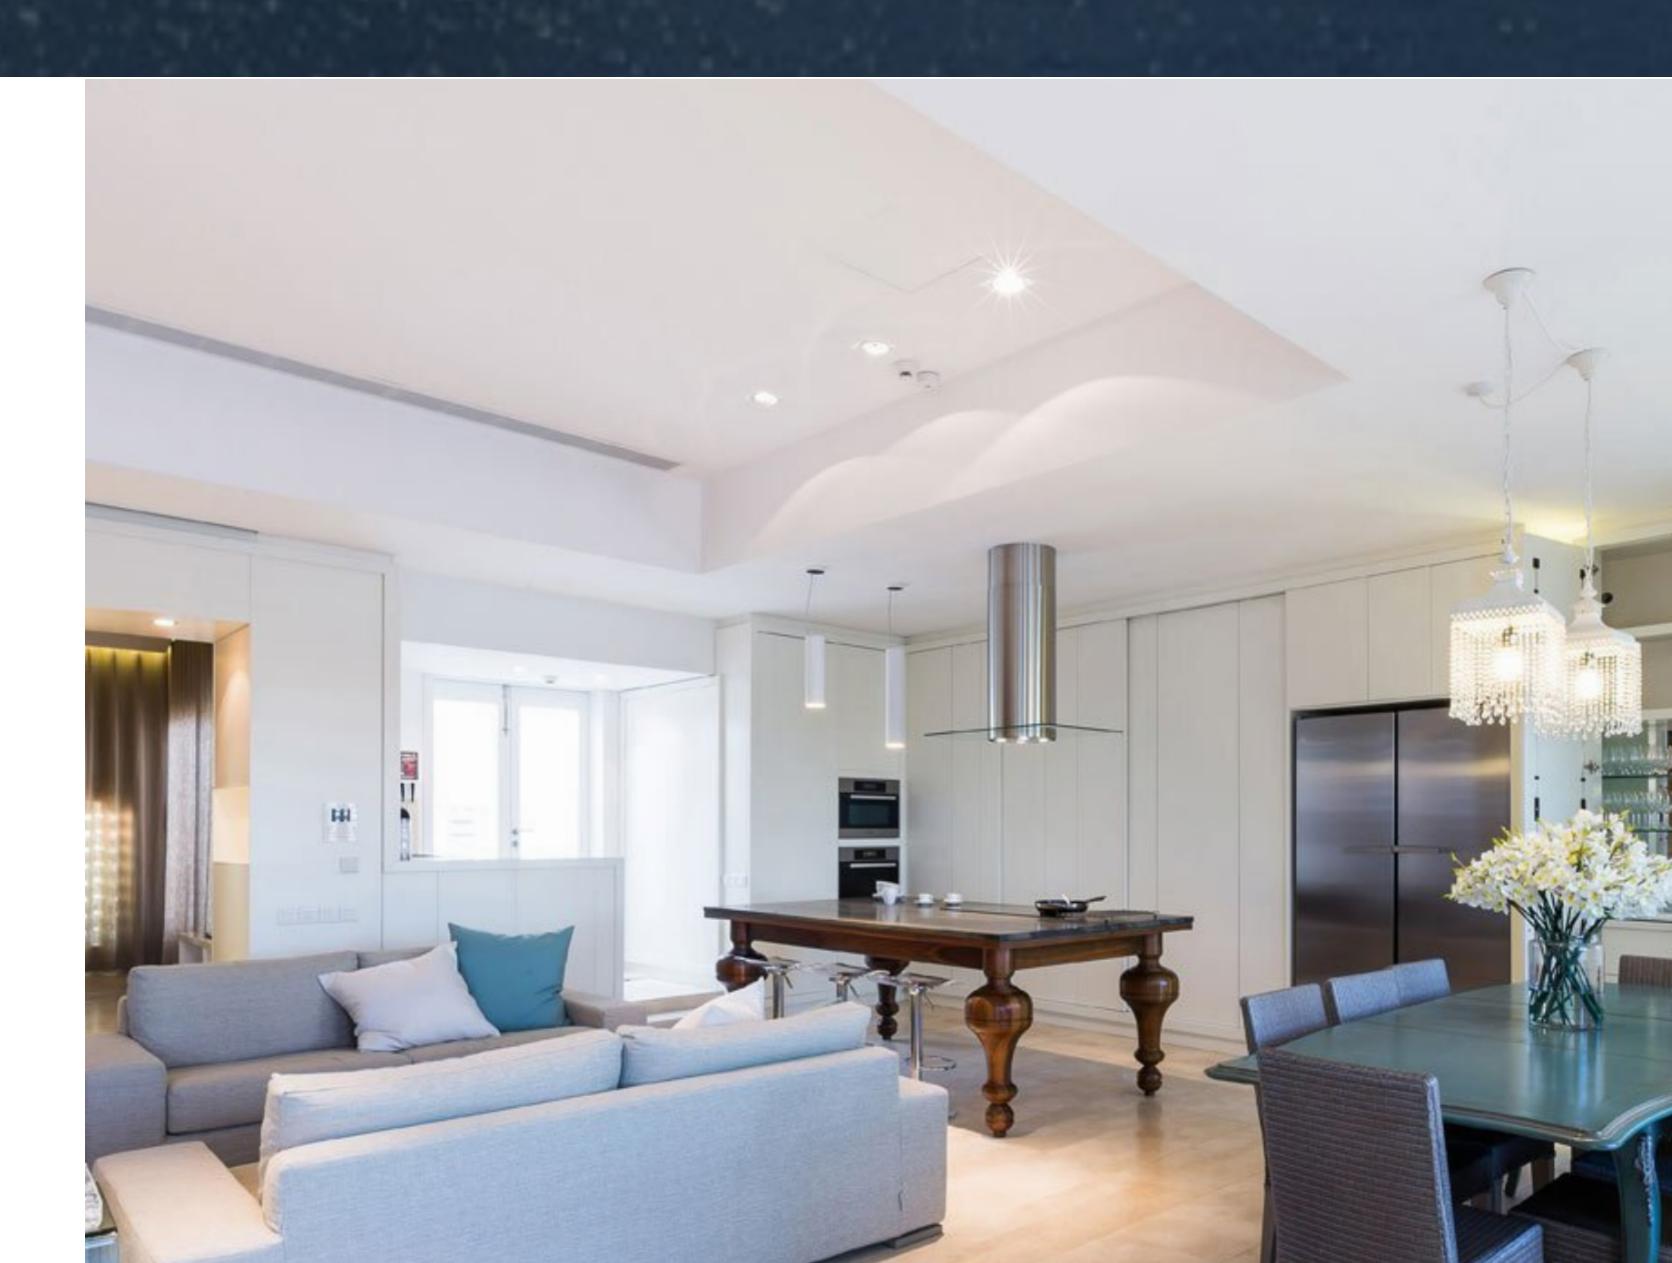

## € 5,000 Monthly

A highly finished renovated DUPLEX PENTHOUSE boasting the most breathtaking view of the Island. Accommodation layout comprises a large living and dining area leading out onto front terrace, with breathtaking views of the grand harbour, a fully fitted kitchen, 2 double bedrooms, both with en suites and walk-in bathrooms. The upper level, accessible from a courtyard just off the kitchen and also main bedroom, comprising a large unobstructed terrace ideal for entertaining