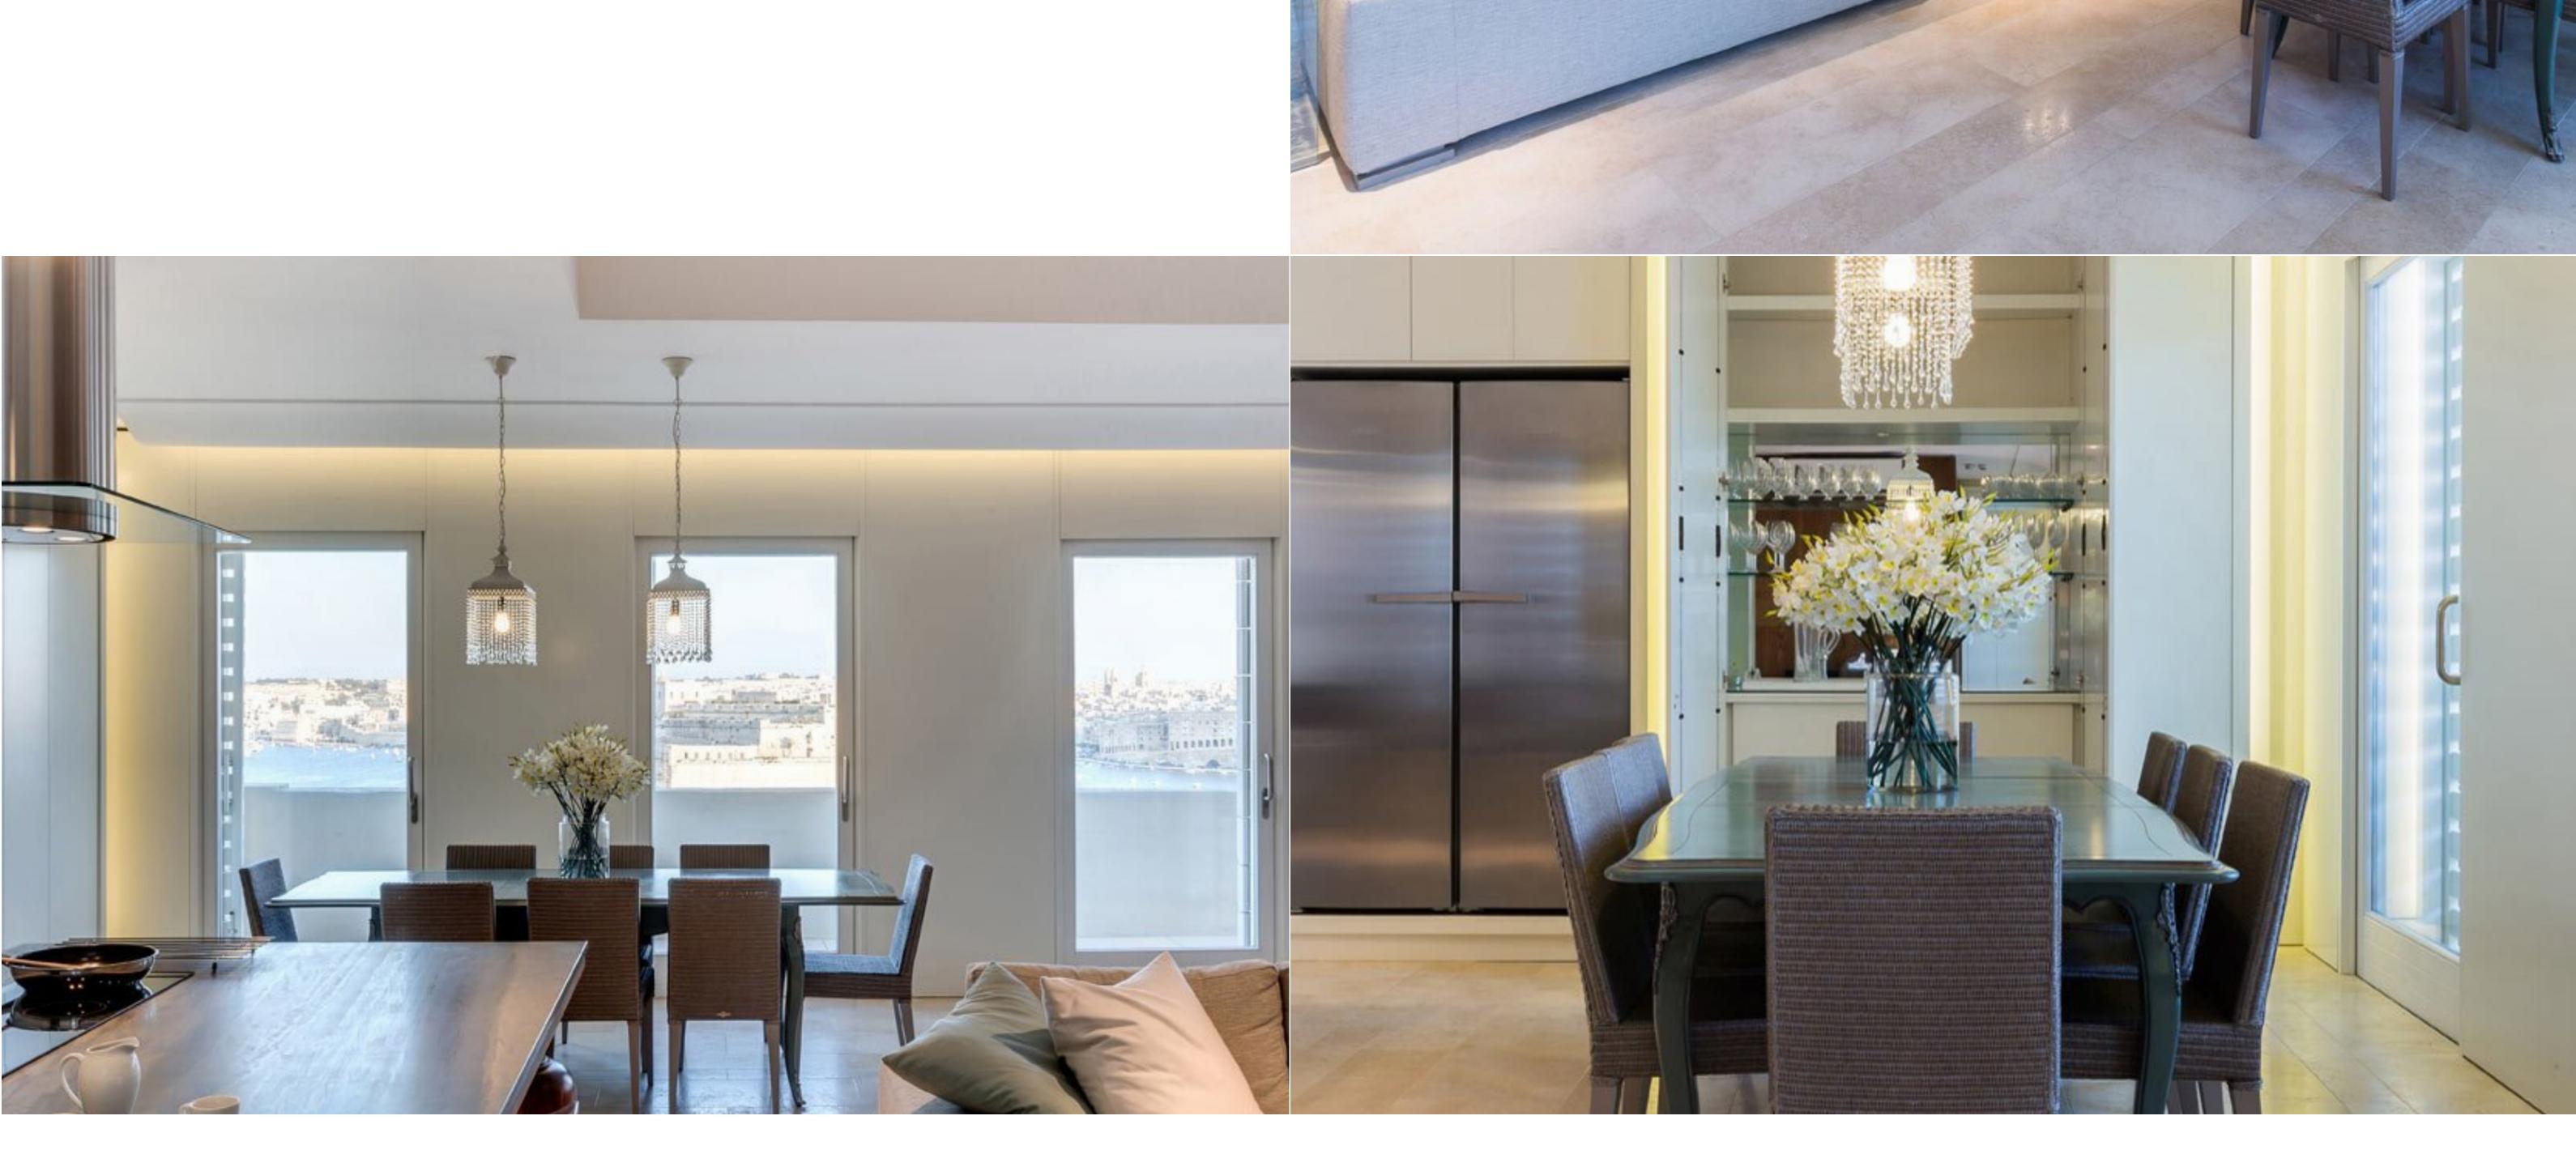

## € 5,000 Monthly

A highly finished renovated DUPLEX PENTHOUSE boasting the most breathtaking view of the Island. Accommodation layout comprises a large living and dining area leading out onto front terrace, with breathtaking views of the grand harbour, a fully fitted kitchen, 2 double bedrooms, both with en suites and walk-in bathrooms. The upper level, accessible from a courtyard just off the kitchen and also main bedroom, comprising a large unobstructed terrace ideal for entertaining