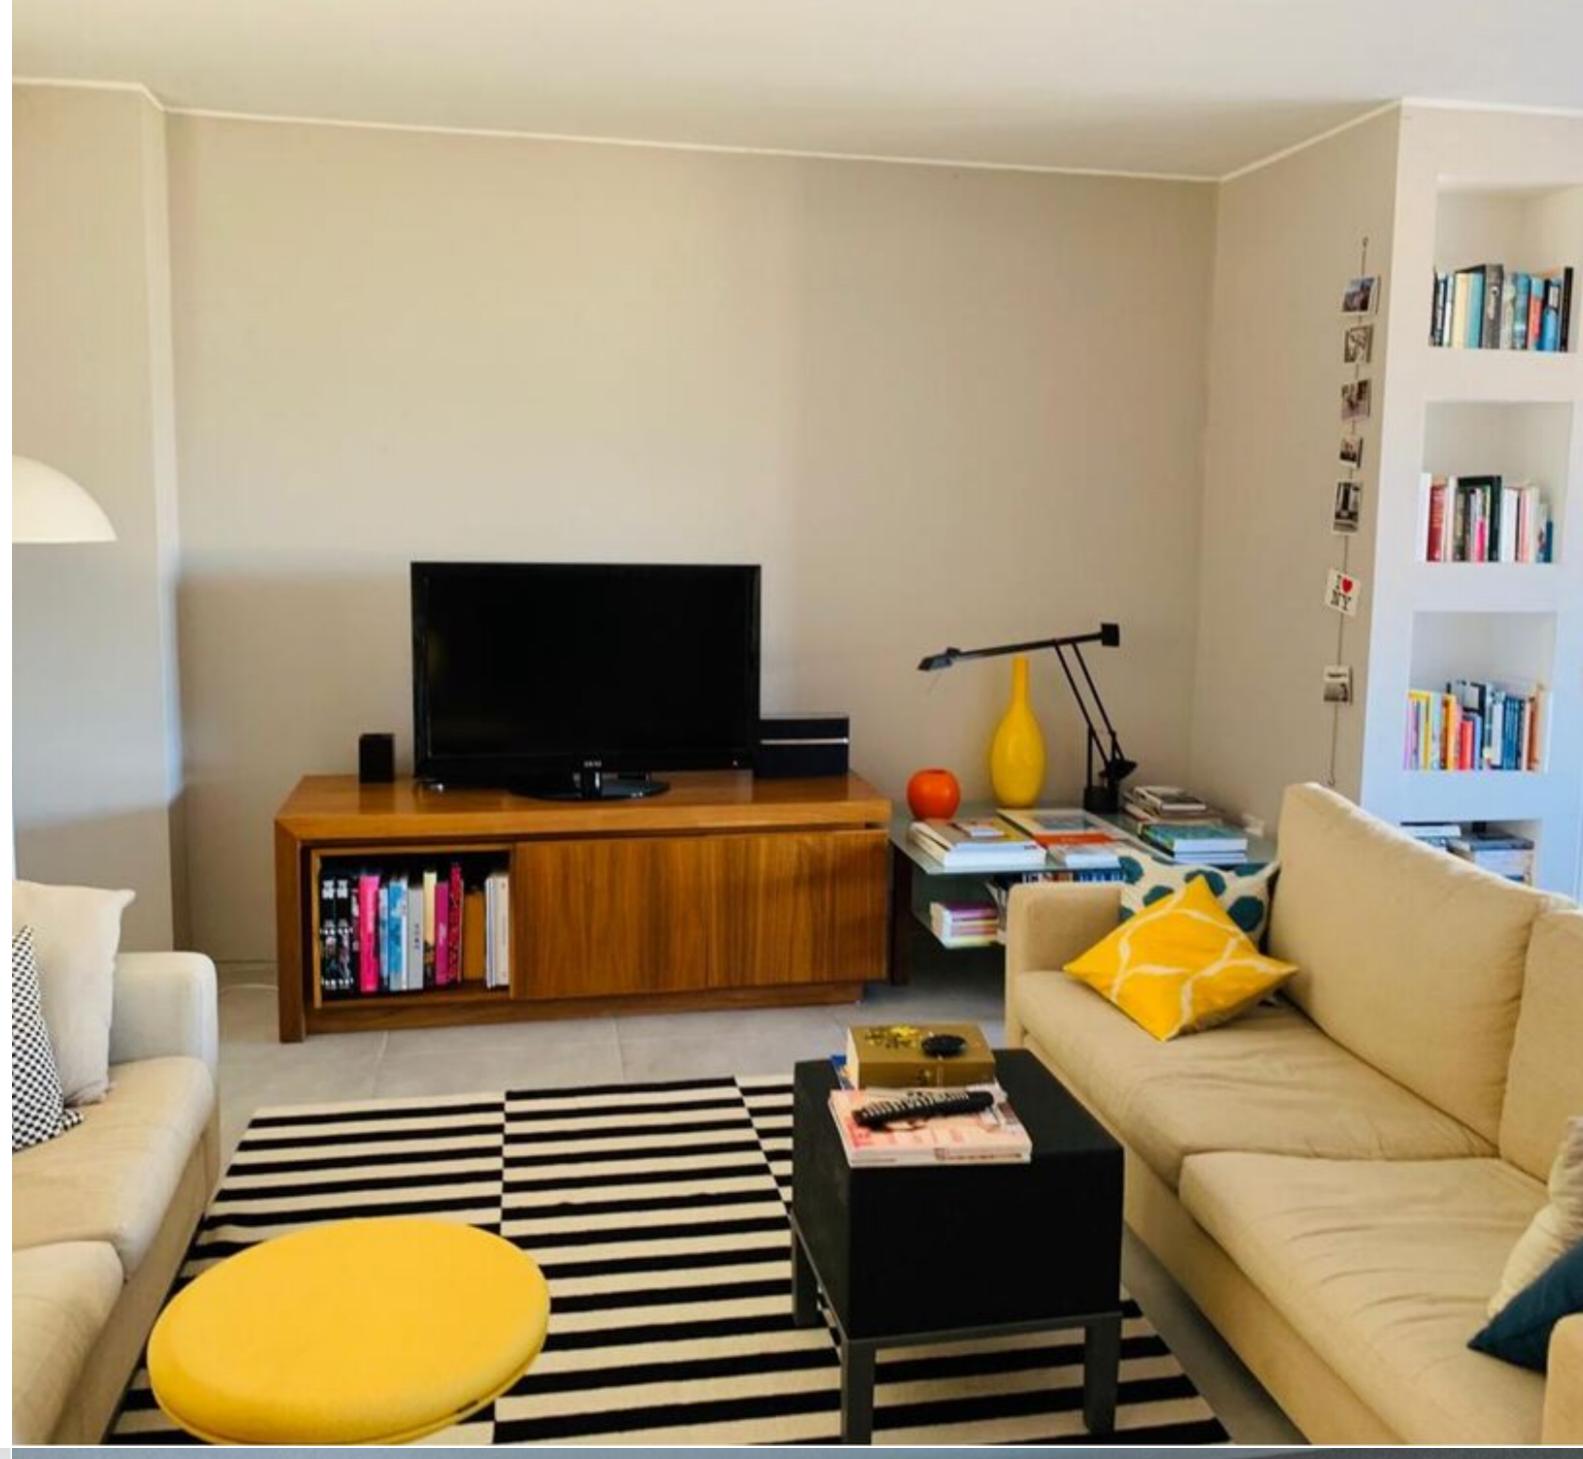

A stylish PENTHOUSE in the centre of the ancient capital of Valletta, close to the popular iconic streets with the cultural hot spots, fantastic restaurants and stylish retail. The accommodation layout consists of an open plan lounge/kitchen/dining area leading out onto the terrace, 2 double bedrooms (main with en-suite) and main bathroom.