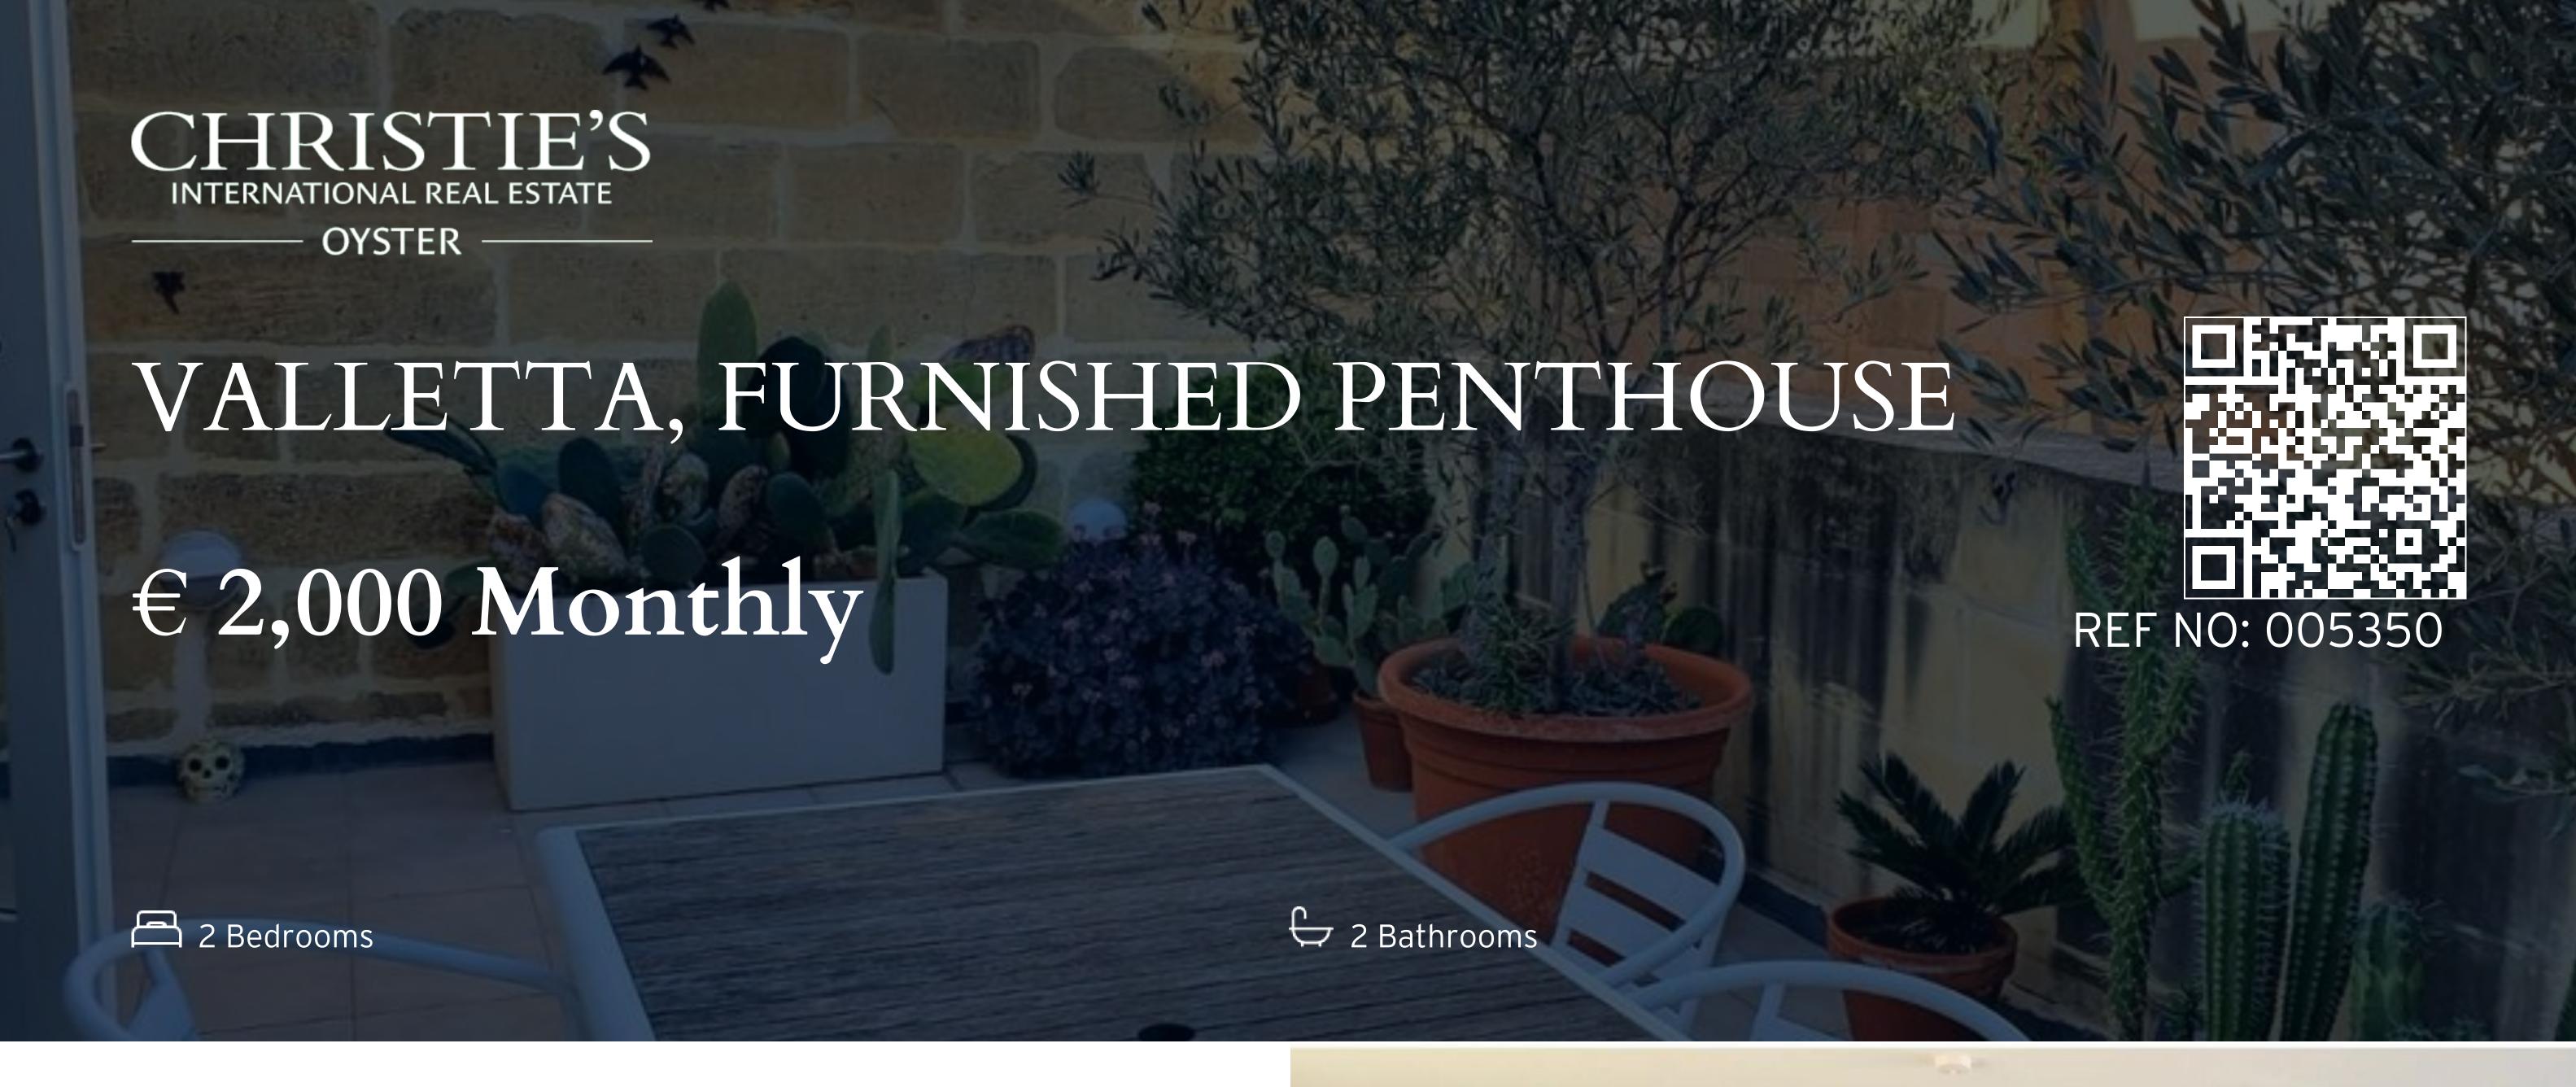

A stylish PENTHOUSE in the centre of the ancient capital of Valletta, close to the popular iconic streets with the cultural hot spots, fantastic restaurants and stylish retail. The accommodation layout consists of an open plan lounge/kitchen/dining area leading out onto the terrace, 2 double bedrooms (main with en-suite) and main bathroom.