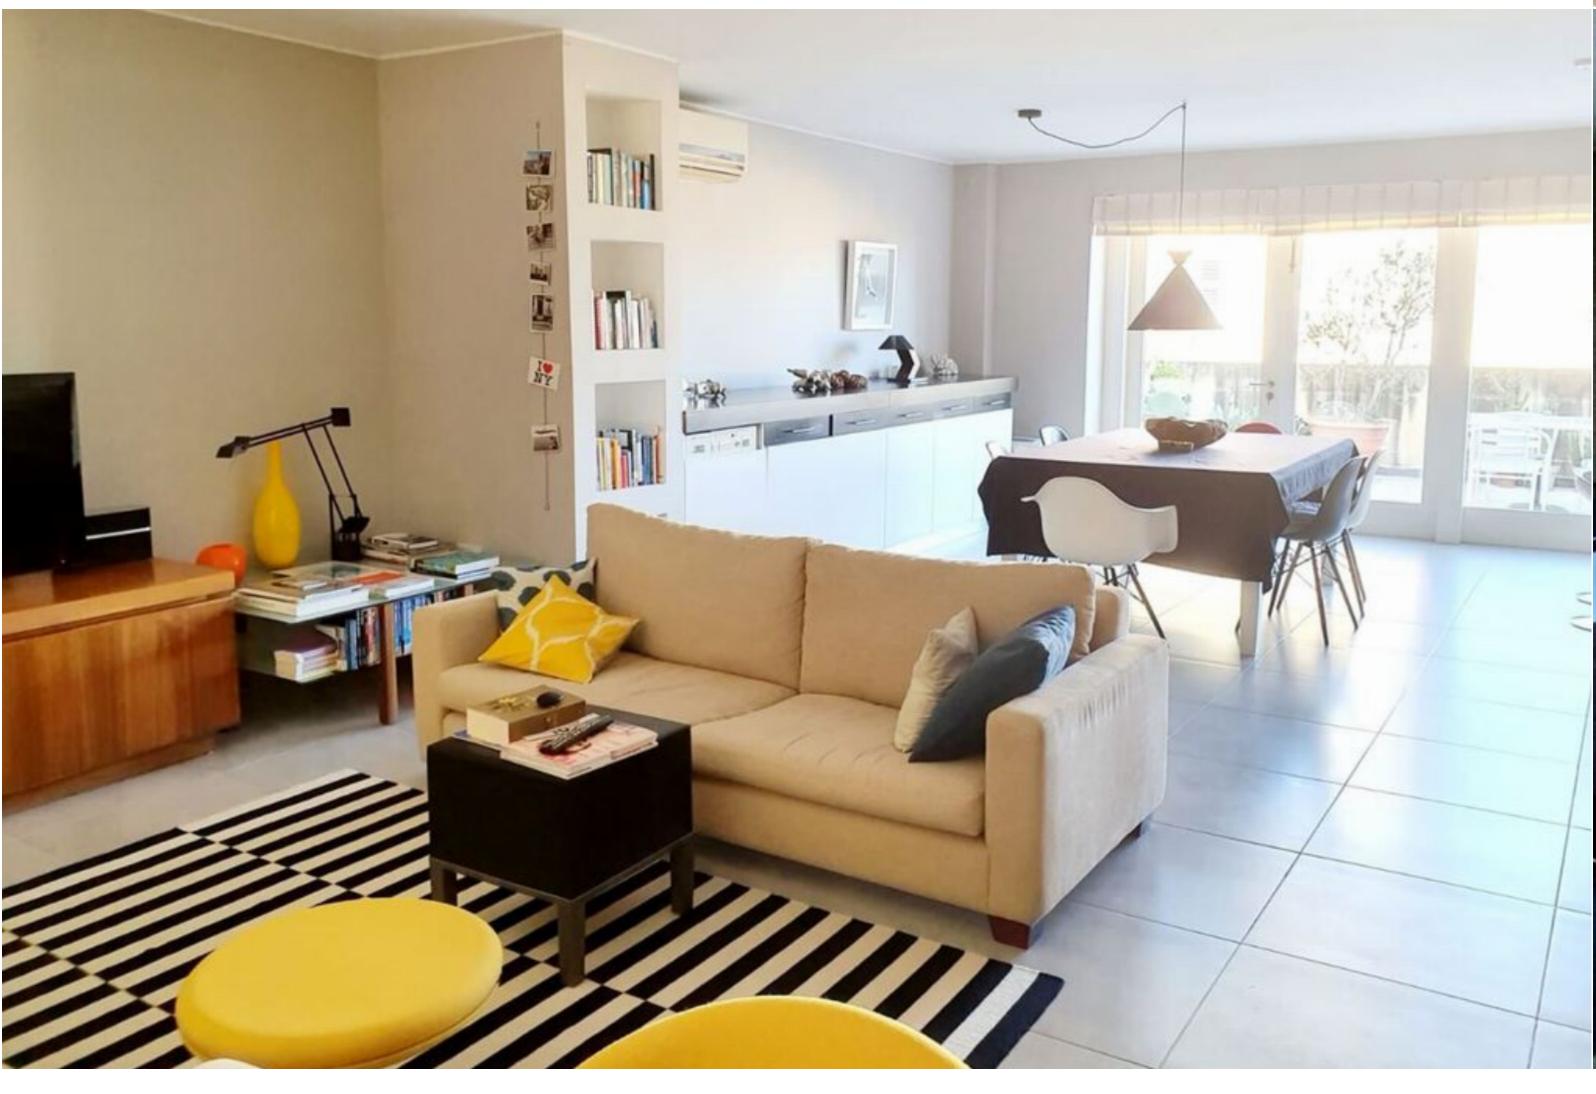

A stylish PENTHOUSE in the centre of the ancient capital of Valletta, close to the popular iconic streets with the cultural hot spots, fantastic restaurants and stylish retail. The accommodation layout consists of an open plan lounge/kitchen/dining area leading out onto the terrace, 2 double bedrooms (main with en-suite) and main bathroom.