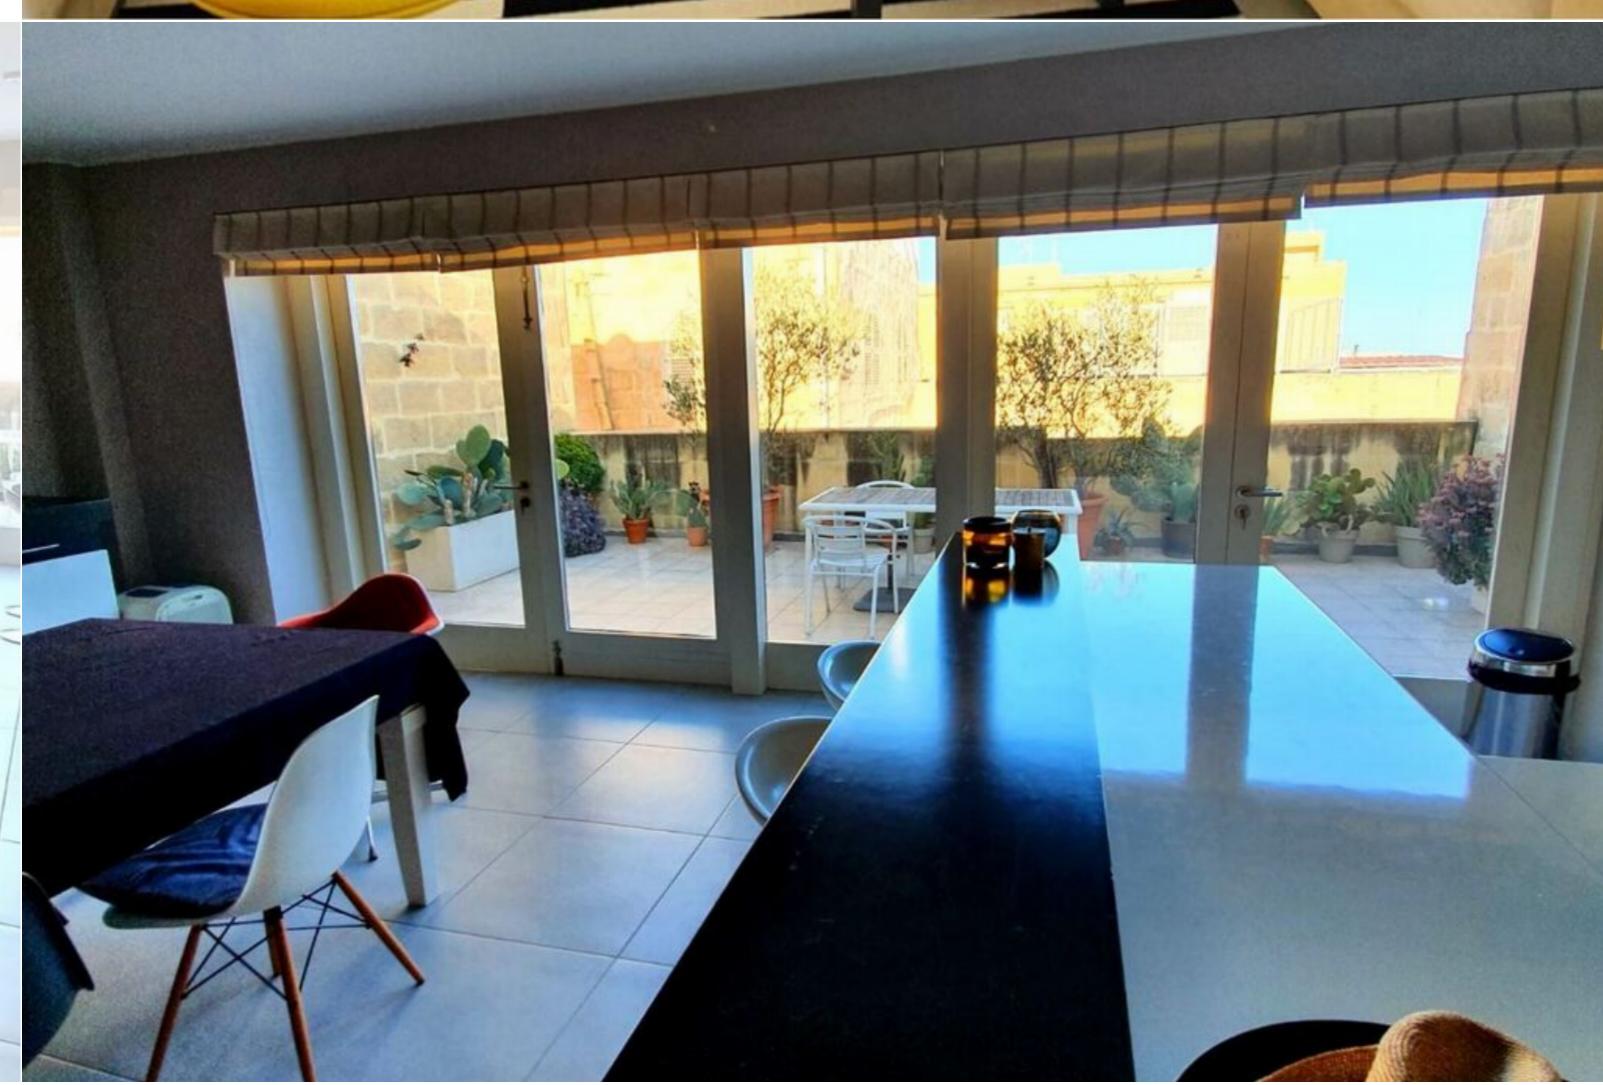

A stylish PENTHOUSE in the centre of the ancient capital of Valletta, close to the popular iconic streets with the cultural hot spots, fantastic restaurants and stylish retail. The accommodation layout consists of an open plan lounge/kitchen/dining area leading out onto the terrace, 2 double bedrooms (main with en-suite) and main bathroom.