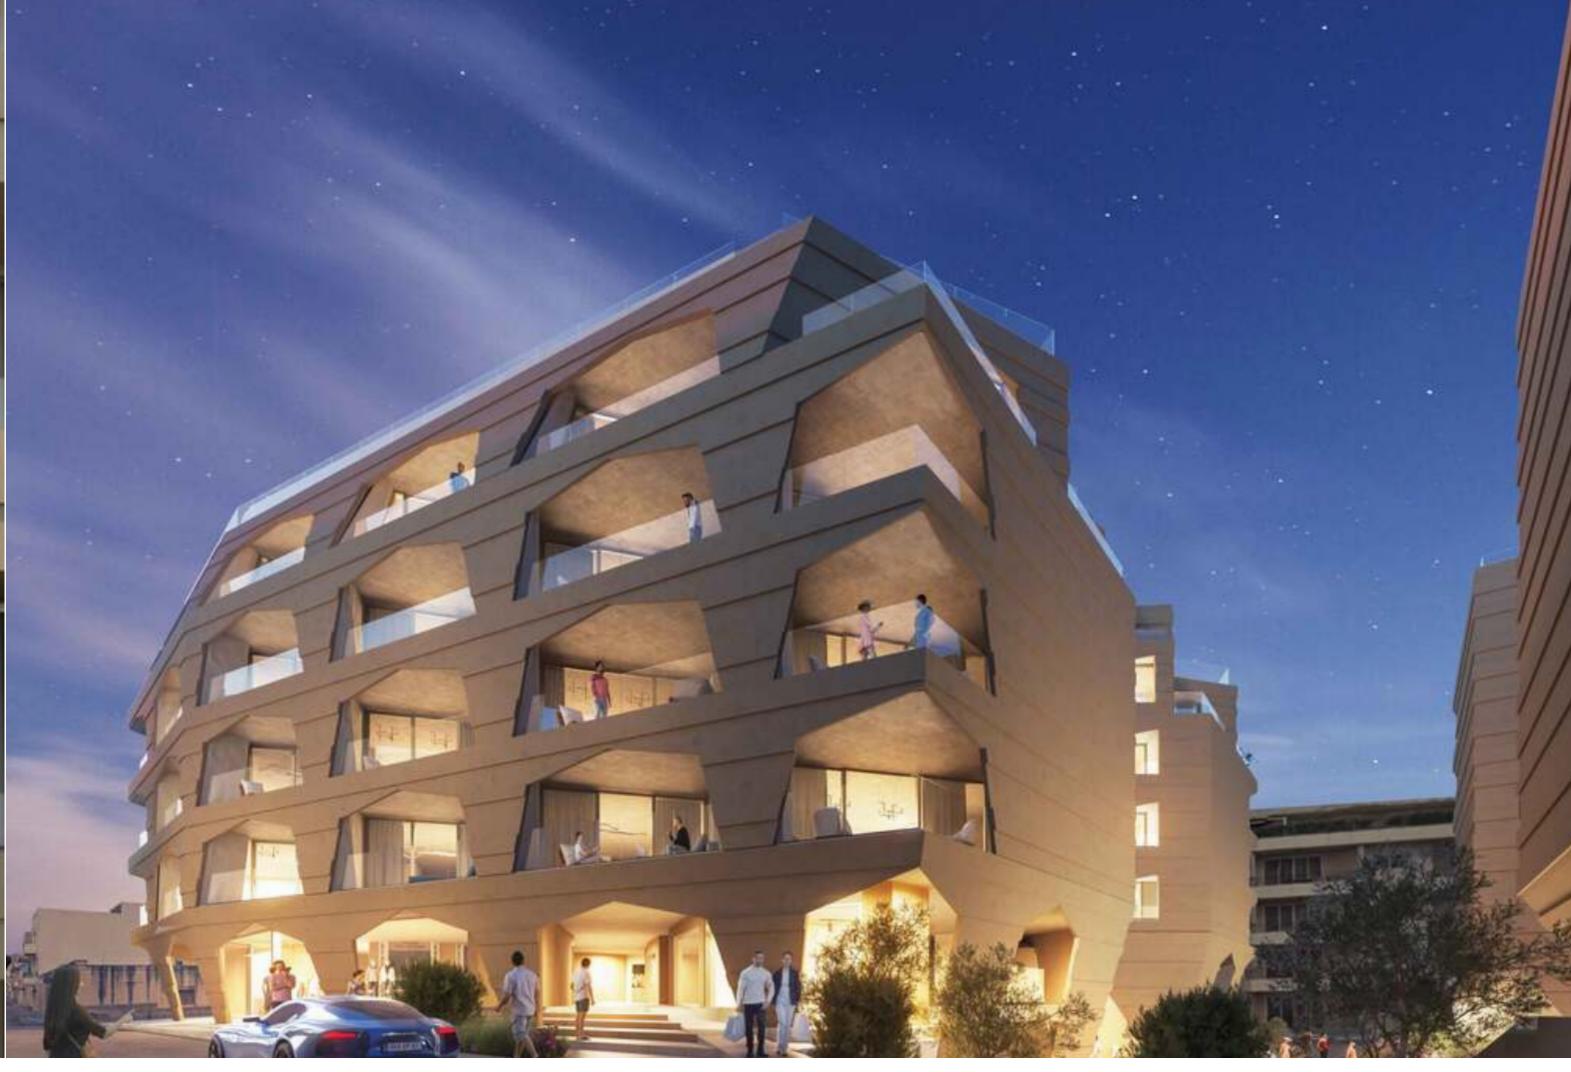

## VERDALA TERRACES, LUXURIOUS FINISHED APARTMENT

€ 850,000

REF NO: 006662

3 Bedrooms

3 Bathrooms

A choice of an exclusive collection of luxurious residential units spread out across this Special Designated Area Development. These stunning residences offer a varied mix of 2/3 bedroom apartments, duplexes, and penthouses that are all luxuriously finished, with an excellent choice of sizes, layouts, and orientations. Due to its Special Designated Area status, both EU nationals and non EU nationals are able to acquire properties at this exclusive development with the same acquisition rights as Maltese citizens. This development is located in a peaceful corner of Rabat within a short distance from Mdina, represents a unique residential proposition, one that gives owners privileged access to a world of upscale amenities and hotel-level services. Residents have access to a range of exclusive privileges and topnotch amenities, which include a pharmacy, a well-equipped fitness center, a state-of-the-art spa, wellness classes, a brasserie, and other upscale facilities. Situated right on the ridge with breathtaking countryside views, is the spacious communal infinity pool complete with a dedicated barbecue area and a pool bar. Properties will be highly finished including internal doors and bathrooms, with a completion date May 2024.