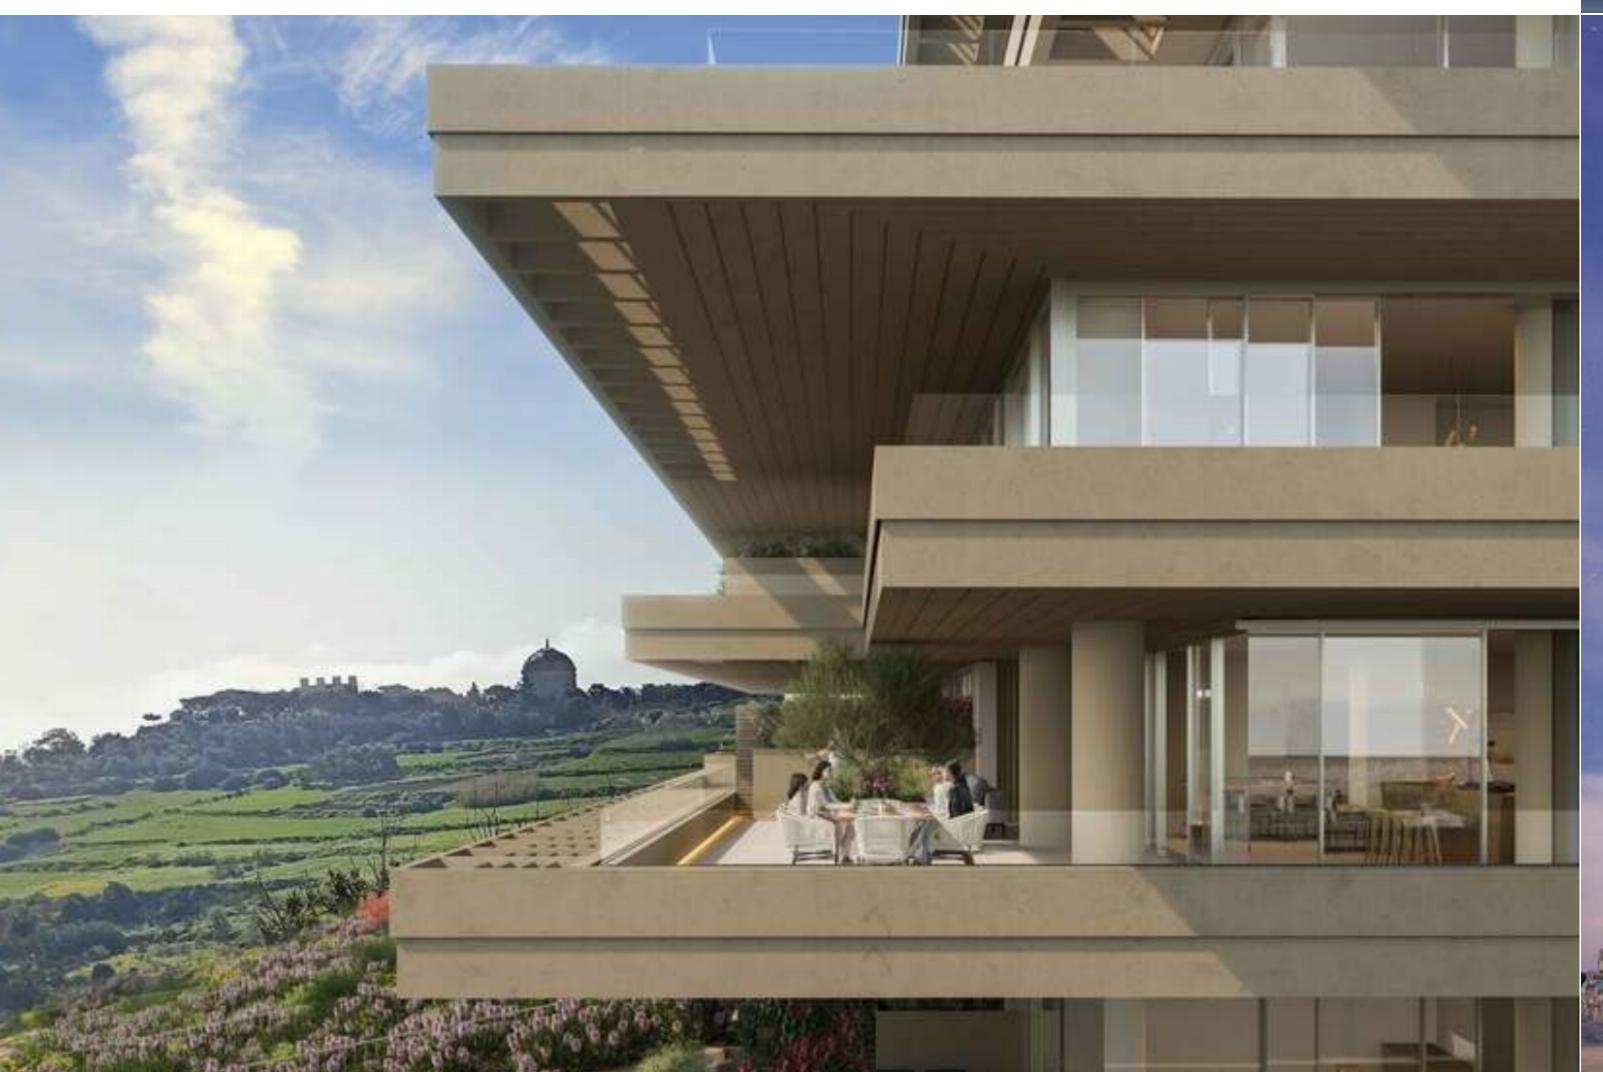

## VERDALA TERRACES, LUXURIOUS FINISHED APARTMENT

€ 850,000

REF NO: 006662

3 Bedrooms

3 Bathrooms

A choice of an exclusive collection of luxurious residential units spread out across this Special Designated Area Development. These stunning residences offer a varied mix of 2/3 bedroom apartments, duplexes, and penthouses that are all luxuriously finished, with an excellent choice of sizes, layouts, and orientations. Due to its Special Designated Area status, both EU nationals and non EU nationals are able to acquire properties at this exclusive development with the same acquisition rights as Maltese citizens. This development is located in a peaceful corner of Rabat within a short distance from Mdina, represents a unique residential proposition, one that gives owners privileged access to a world of upscale amenities and hotel-level services. Residents have access to a range of exclusive privileges and topnotch amenities, which include a pharmacy, a well-equipped fitness center, a state-of-the-art spa, wellness classes, a brasserie, and other upscale facilities. Situated right on the ridge with breathtaking countryside views, is the spacious communal infinity pool complete with a dedicated barbecue area and a pool bar. Properties will be highly finished including internal doors and bathrooms, with a completion date May 2024.