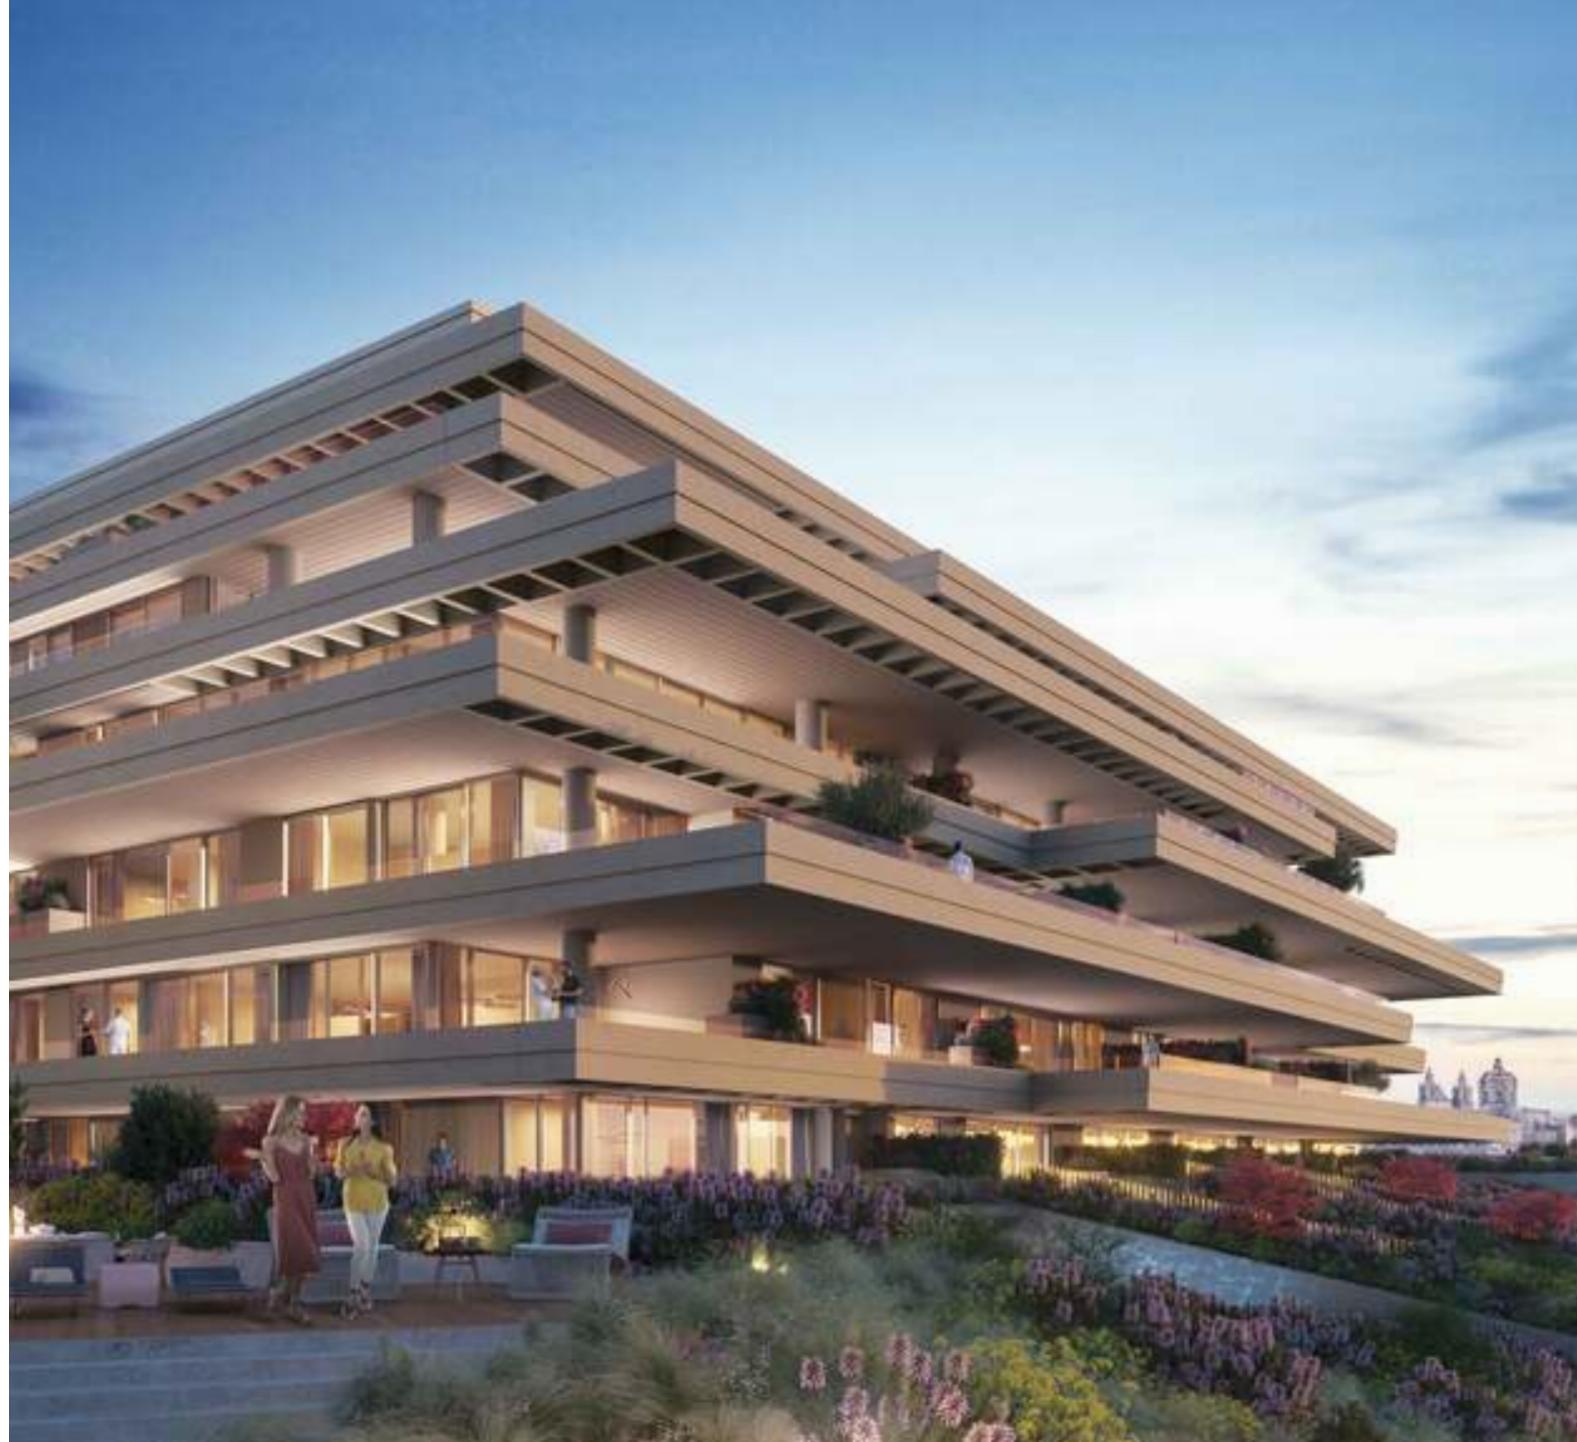

## VERDALA TERRACES, LUXURIOUS FINISHED APARTMENT

€ 850,000

REF NO: 006662

3 Bedrooms

3 Bathrooms

A choice of an exclusive collection of luxurious residential units spread out across this Special Designated Area Development. These stunning residences offer a varied mix of 2/3 bedroom apartments, duplexes, and penthouses that are all luxuriously finished, with an excellent choice of sizes, layouts, and orientations. Due to its Special Designated Area status, both EU nationals and non EU nationals are able to acquire properties at this exclusive development with the same acquisition rights as Maltese citizens. This development is located in a peaceful corner of Rabat within a short distance from Mdina, represents a unique residential proposition, one that gives owners privileged access to a world of upscale amenities and hotel-level services. Residents have access to a range of exclusive privileges and topnotch amenities, which include a pharmacy, a well-equipped fitness center, a state-of-the-art spa, wellness classes, a brasserie, and other upscale facilities. Situated right on the ridge with breathtaking countryside views, is the spacious communal infinity pool complete with a dedicated barbecue area and a pool bar. Properties will be highly finished including internal doors and bathrooms, with a completion date May 2024.