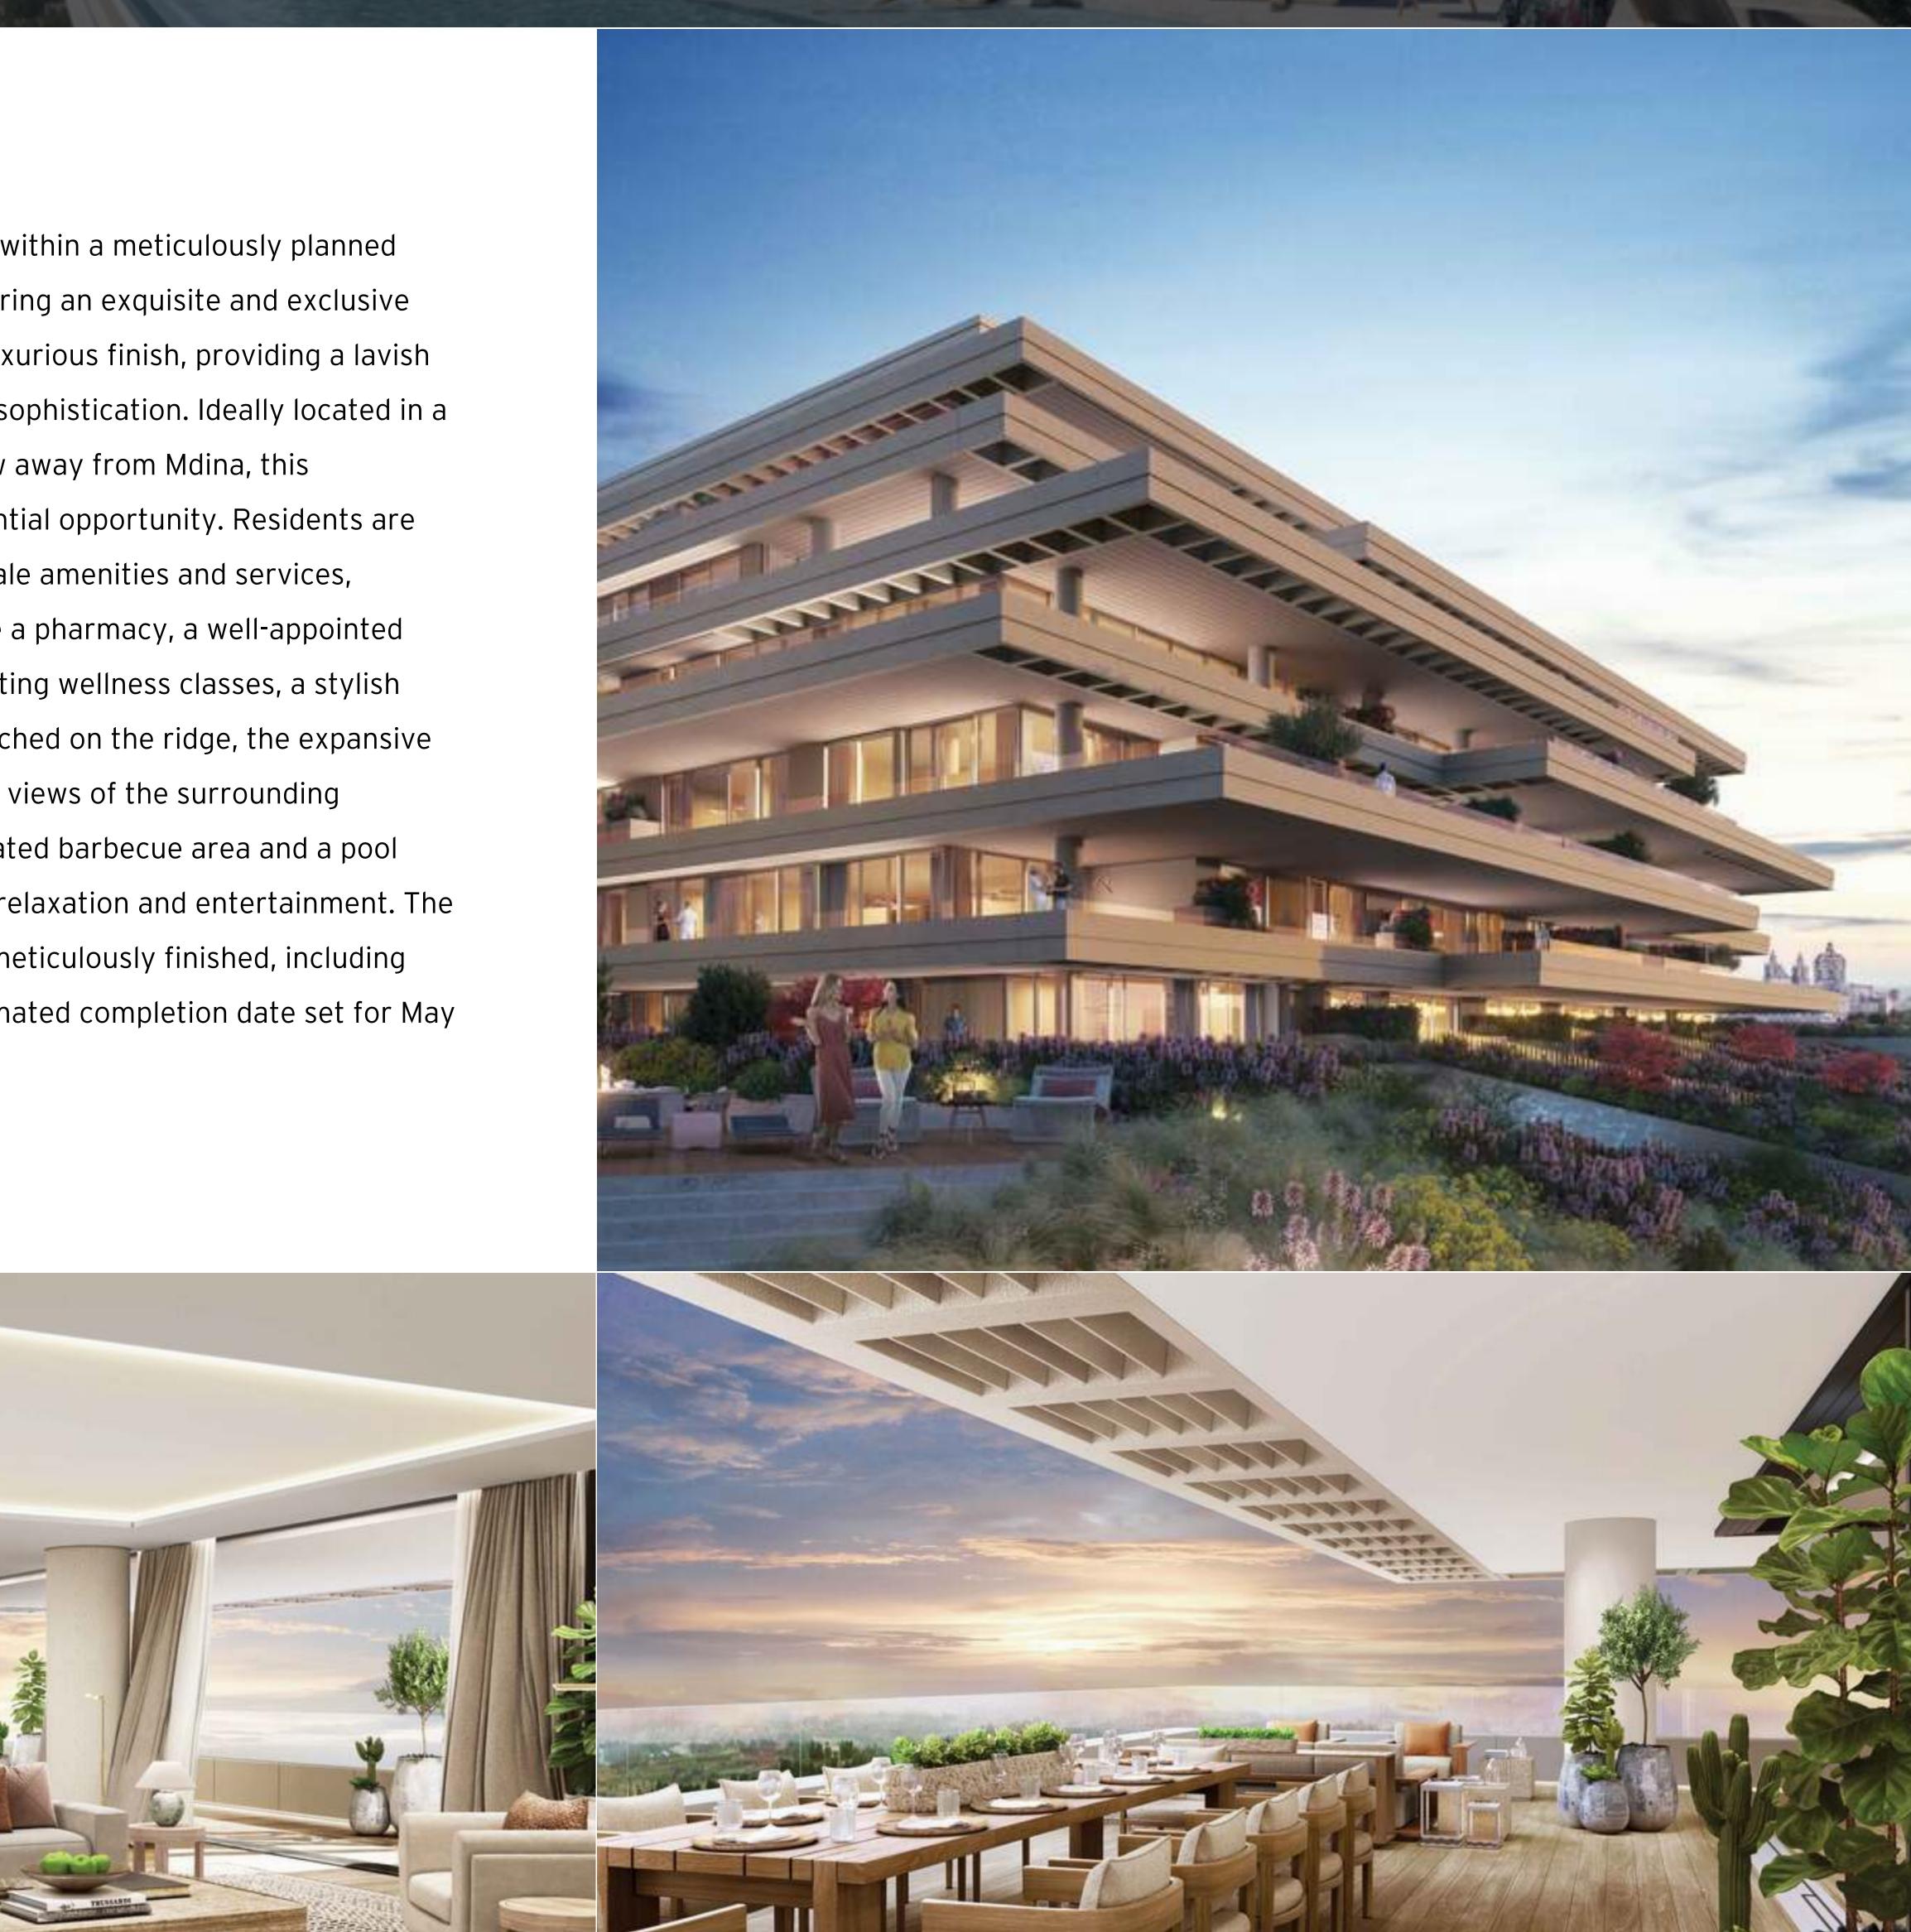

## € 5,750,000

Area (sq mtrs): 530.00

This exceptional residential unit is situated within a meticulously planned Special Designated Area Development, offering an exquisite and exclusive living experience. The residence boasts a luxurious finish, providing a lavish atmosphere that exemplifies elegance and sophistication. Ideally located in a serene corner of Rabat, just a stone's throw away from Mdina, this development presents a remarkable residential opportunity. Residents are granted privileged access to a host of upscale amenities and services, reminiscent of a luxury hotel. These include a pharmacy, a well-appointed fitness center, a cutting-edge spa, rejuvenating wellness classes, a stylish brasserie, and other premium facilities. Perched on the ridge, the expansive communal infinity pool offers awe-inspiring views of the surrounding countryside. It is complemented by a dedicated barbecue area and a pool bar, creating a captivating social space for relaxation and entertainment. The

properties within this development will be meticulously finished, including internal doors and bathrooms, with an estimated completion date set for May 2024.

- - 7