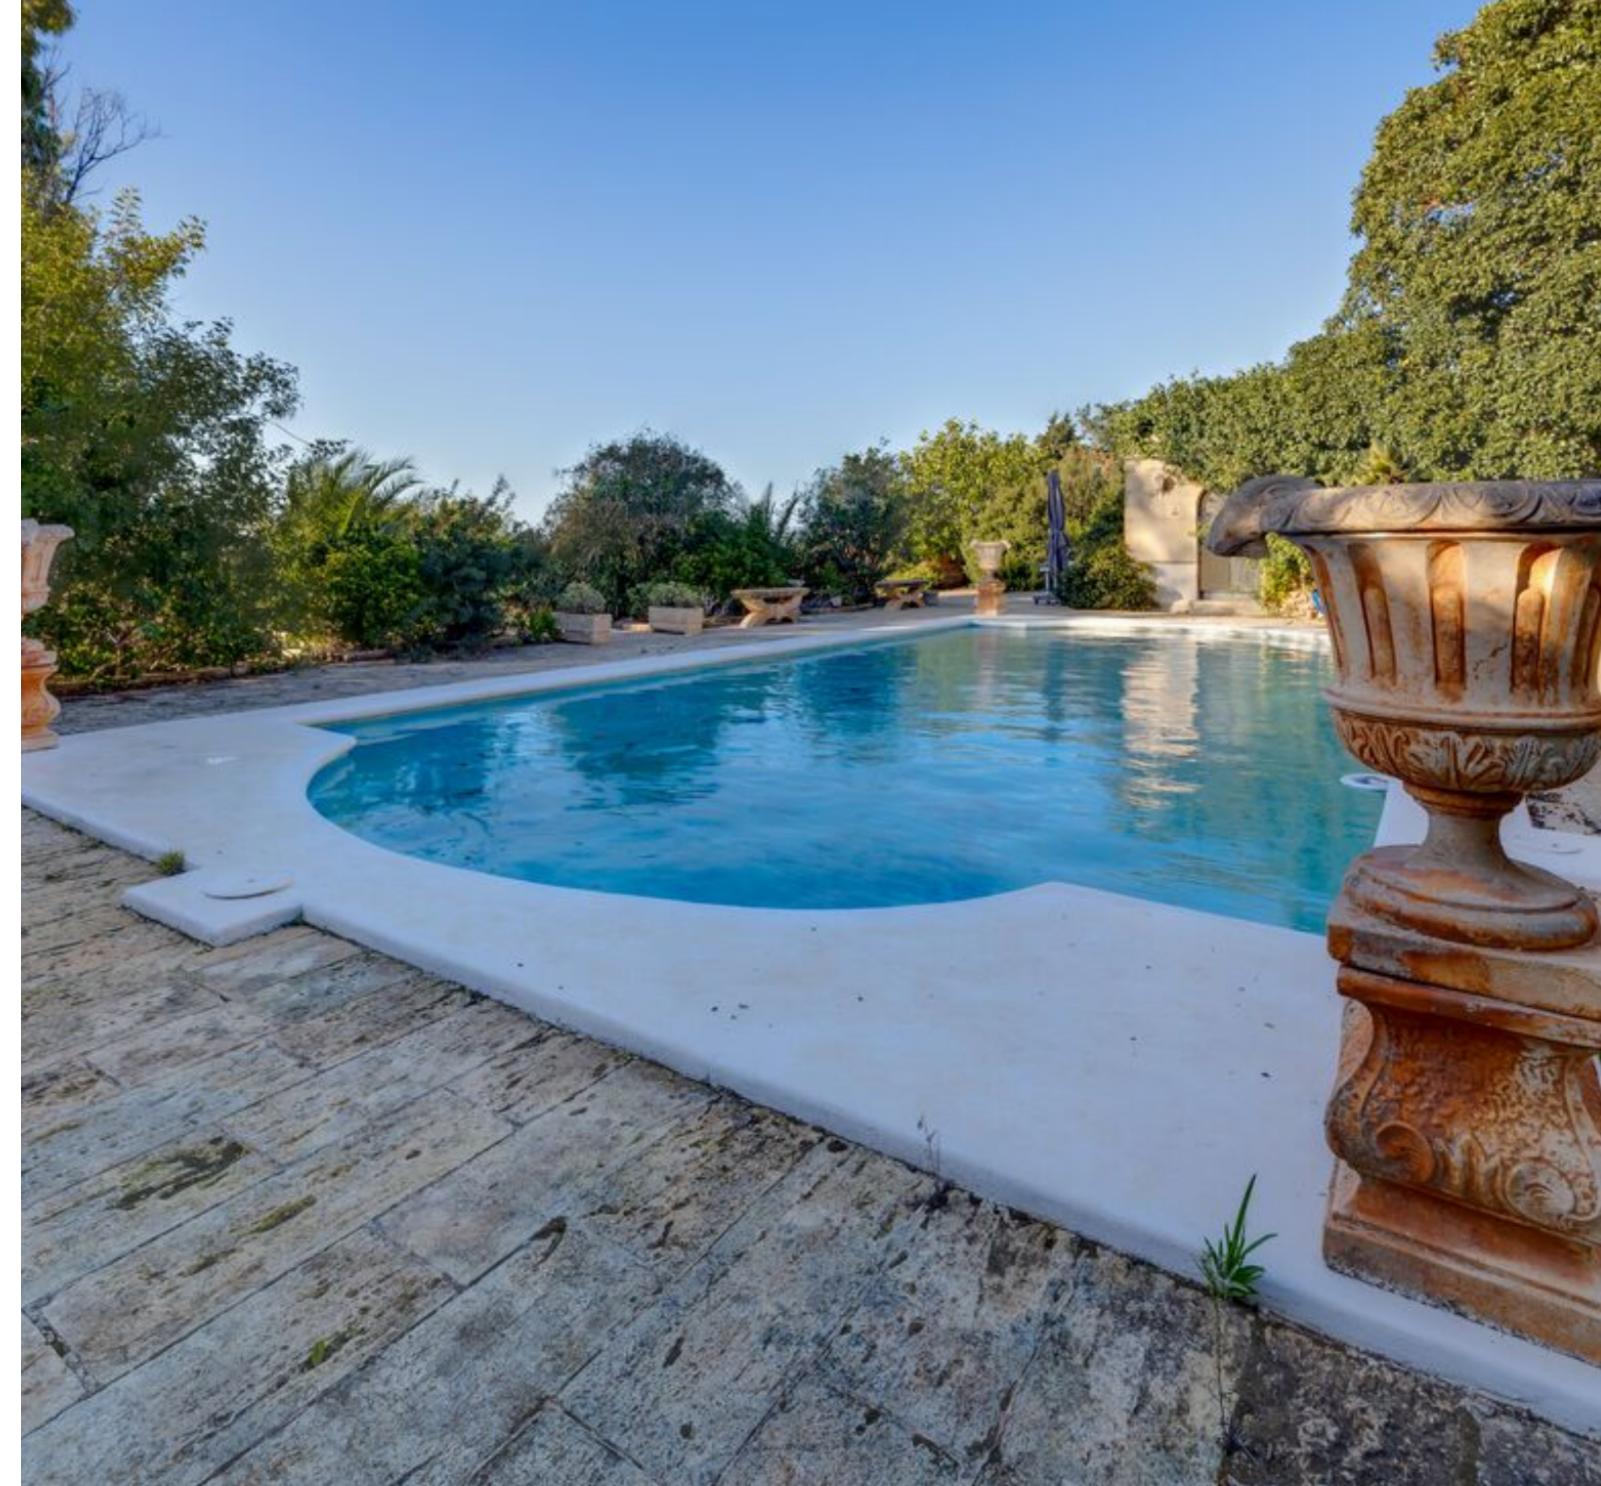

## WARDIJA PALAZZO PRICE ON REQUEST

REF NO: 007434

4 Bathrooms

4 Car Spaces

+ Area (sq mtrs): 10800.00

The Wardija property epitomizes exclusive luxury nestled in the serene northern part of the island, offering captivating vistas of both countryside and sea. Spanning over 10,800 square meters, this distinguished estate ensures utmost seclusion, accessed via a gated driveway that unveils a private sanctuary. A majestic entrance sets the stage for the exceptional experience awaiting within. Boasting five expansive bedrooms and bathrooms, a well-appointed kitchen, breakfast room, and a generously proportioned living and dining area, the residence exudes grandeur. Three elegant entertaining rooms seamlessly connect to the extensive grounds encircling the property. Complementing the main residence is a charming one-bedroom cottage, offering autonomy from the main Palazzo. Surrounding the estate, sprawling grounds feature a sizable swimming pool, natural ponds, numerous fountains, and ample outdoor space ideal for hosting gatherings. A private driveway with parking for approximately 15 cars and a 4-car garage ensure convenient and secure parking. The gardens showcase ancient olive trees, alongside citrus and almond trees, culminating in a property of unparalleled magnificence. For those in pursuit of refined living amidst opulence and tranquillity, the Wardija property stands as an unrivalled choice.