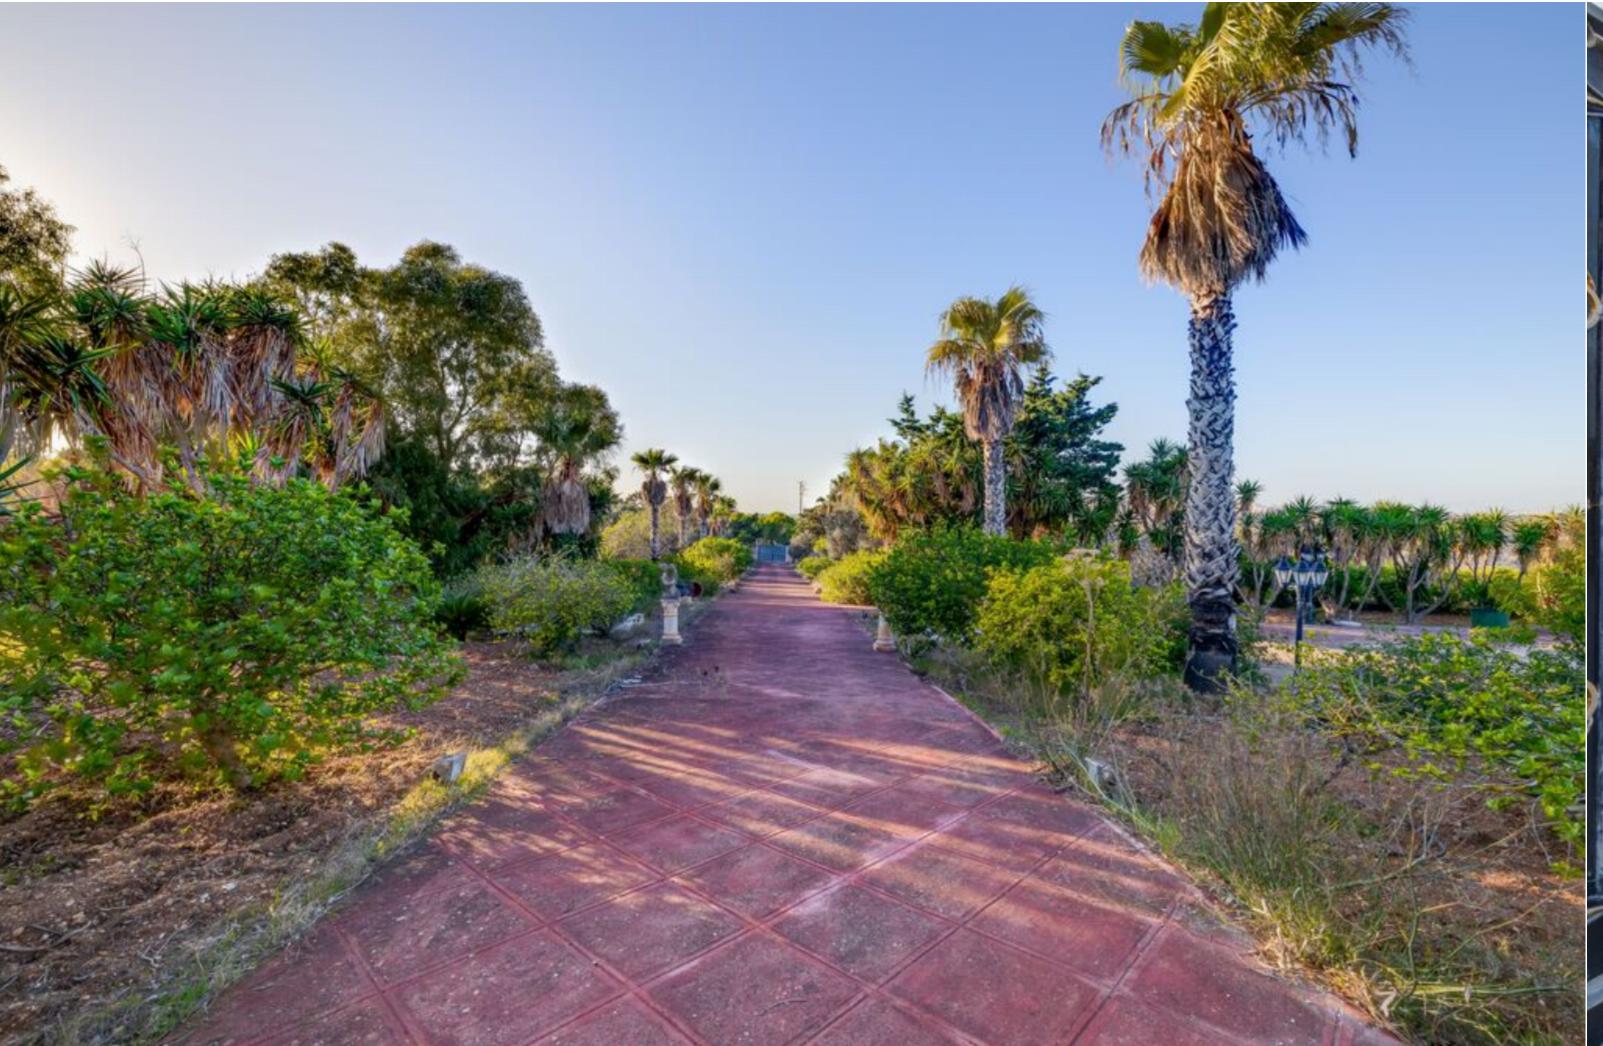

## WARDIJA PALAZZO PRICE ON REQUEST

REF NO: 007434

4 Bathrooms

4 Car Spaces

+ Area (sq mtrs): 10800.00

The Wardija property epitomizes exclusive luxury nestled in the serene northern part of the island, offering captivating vistas of both countryside and sea. Spanning over 10,800 square meters, this distinguished estate ensures utmost seclusion, accessed via a gated driveway that unveils a private sanctuary. A majestic entrance sets the stage for the exceptional experience awaiting within. Boasting five expansive bedrooms and bathrooms, a well-appointed kitchen, breakfast room, and a generously proportioned living and dining area, the residence exudes grandeur. Three elegant entertaining rooms seamlessly connect to the extensive grounds encircling the property. Complementing the main residence is a charming one-bedroom cottage, offering autonomy from the main Palazzo. Surrounding the estate, sprawling grounds feature a sizable swimming pool, natural ponds, numerous fountains, and ample outdoor space ideal for hosting gatherings. A private driveway with parking for approximately 15 cars and a 4-car garage ensure convenient and secure parking. The gardens showcase ancient olive trees, alongside citrus and almond trees, culminating in a property of unparalleled magnificence. For those in pursuit of refined living amidst opulence and tranquillity, the Wardija property stands as an unrivalled choice.