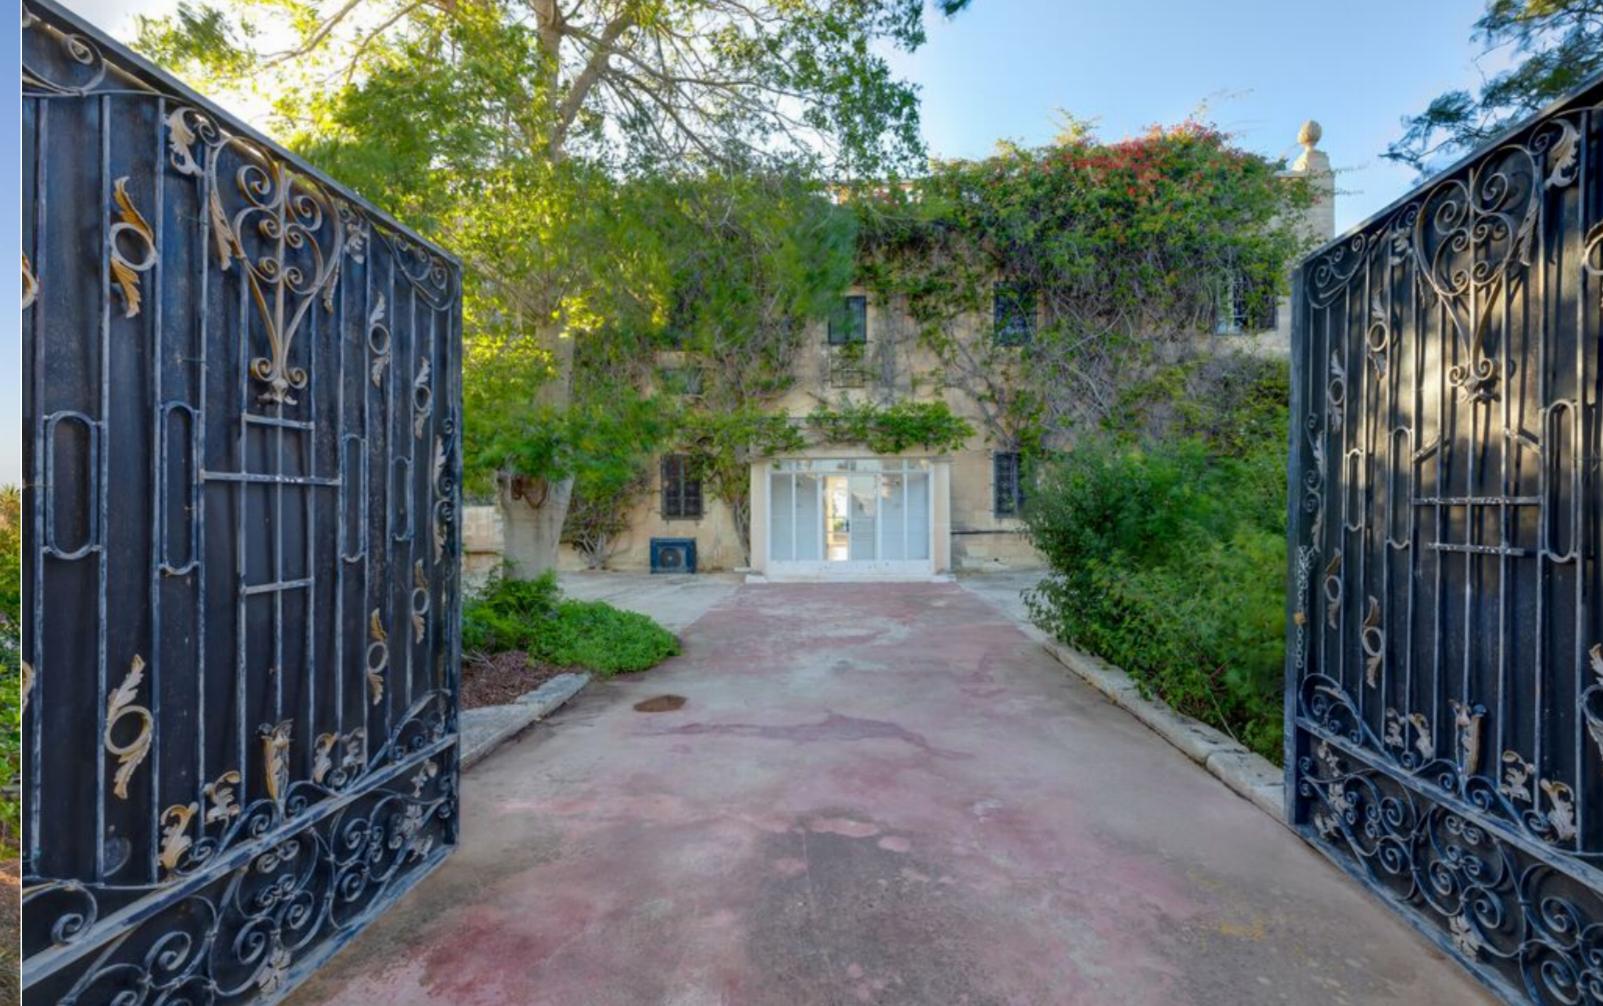

## WARDIJA PALAZZO PRICE ON REQUEST

REF NO: 007434

4 Bathrooms

4 Car Spaces

+ Area (sq mtrs): 10800.00

The Wardija property epitomizes exclusive luxury nestled in the serene northern part of the island, offering captivating vistas of both countryside and sea. Spanning over 10,800 square meters, this distinguished estate ensures utmost seclusion, accessed via a gated driveway that unveils a private sanctuary. A majestic entrance sets the stage for the exceptional experience awaiting within. Boasting five expansive bedrooms and bathrooms, a well-appointed kitchen, breakfast room, and a generously proportioned living and dining area, the residence exudes grandeur. Three elegant entertaining rooms seamlessly connect to the extensive grounds encircling the property. Complementing the main residence is a charming one-bedroom cottage, offering autonomy from the main Palazzo. Surrounding the estate, sprawling grounds feature a sizable swimming pool, natural ponds, numerous fountains, and ample outdoor space ideal for hosting gatherings. A private driveway with parking for approximately 15 cars and a 4-car garage ensure convenient and secure parking. The gardens showcase ancient olive trees, alongside citrus and almond trees, culminating in a property of unparalleled magnificence. For those in pursuit of refined living amidst opulence and tranquillity, the Wardija property stands as an unrivalled choice.