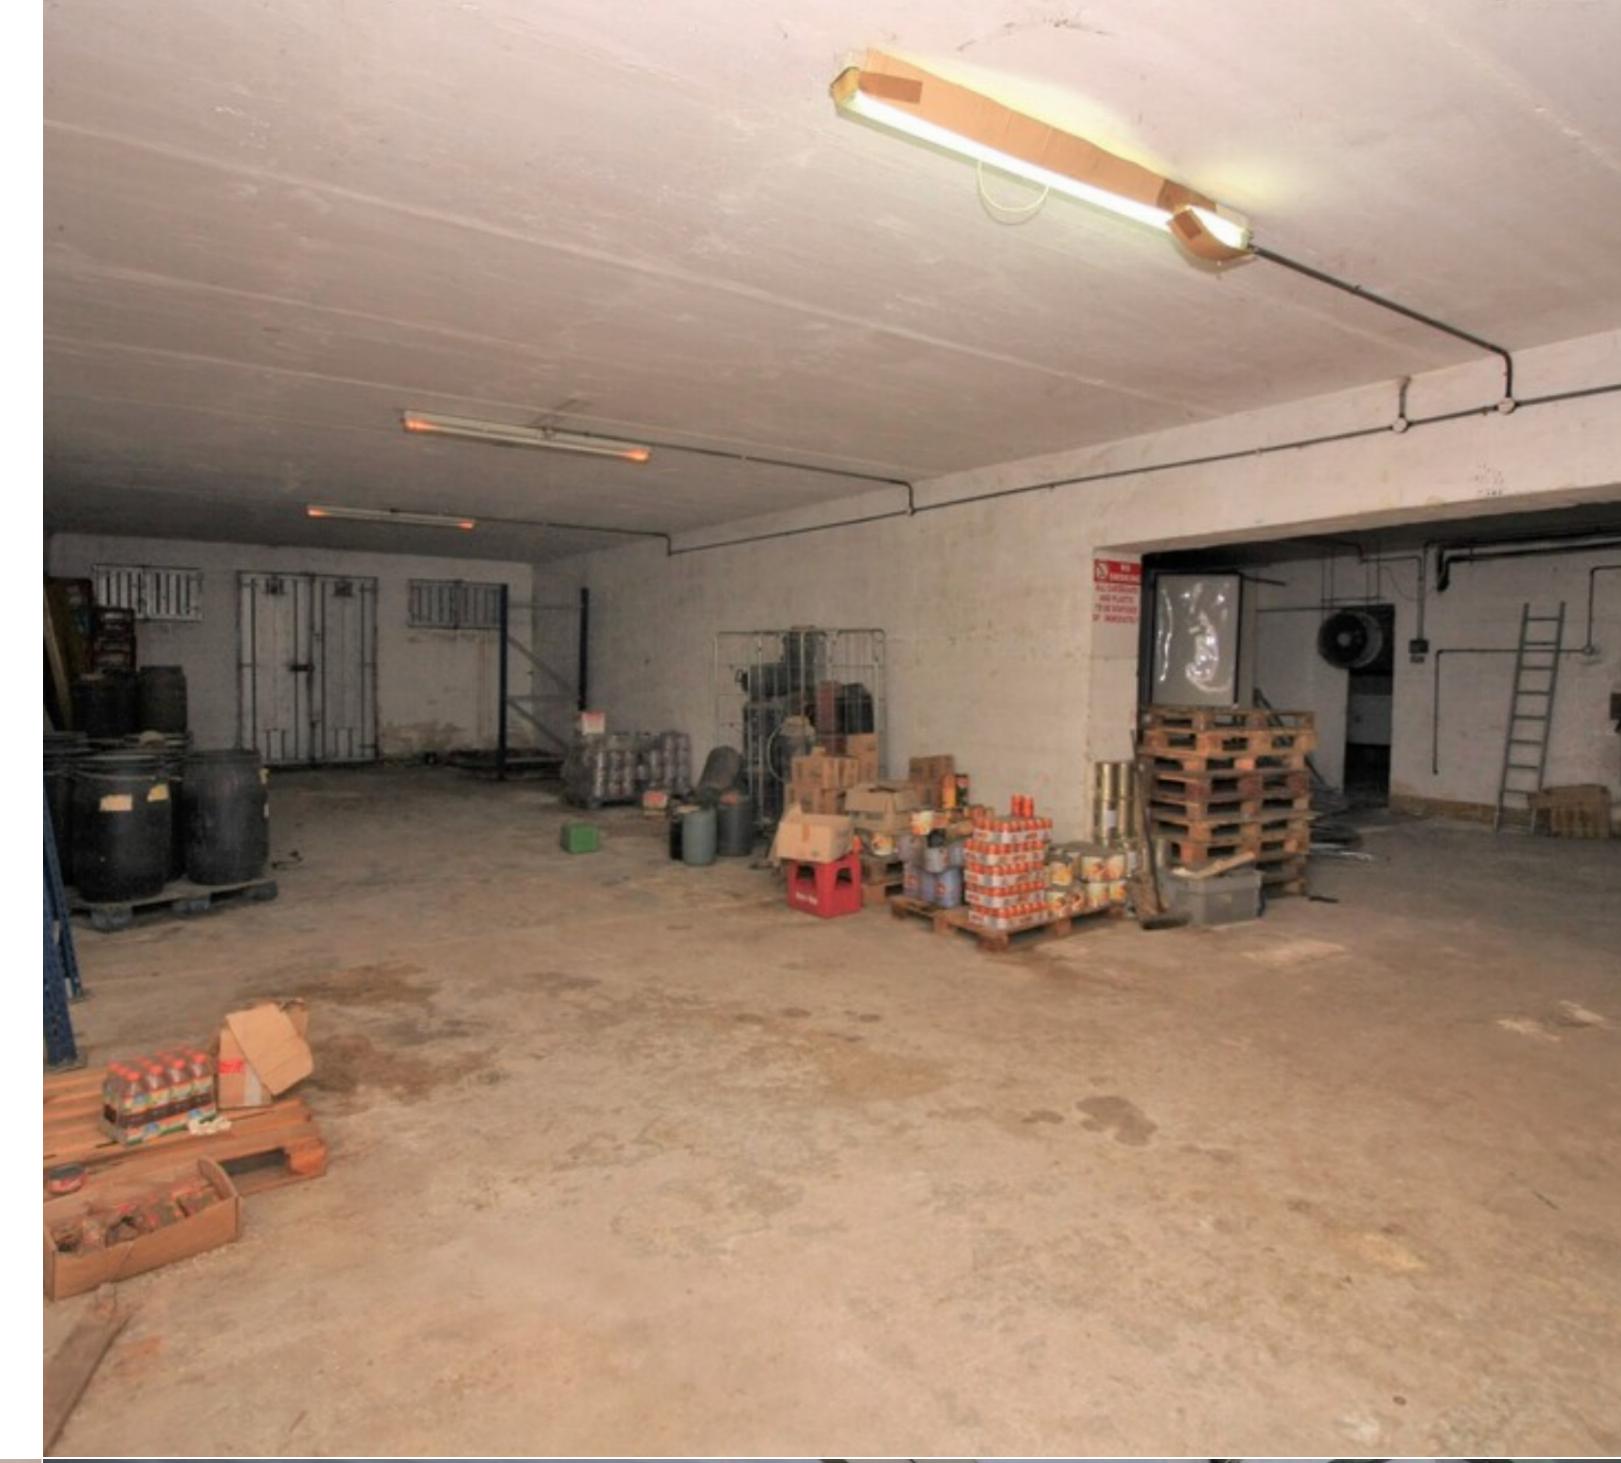

REF NO: 000958

A large WAREHOUSE with permits measuring approximately 480 sqm on 3 spacious levels and own roof. This property consists of a front office, 2 cold rooms, 2 toilets, a kitchenette and a yard. Property enjoys accessibility from 3 main entries.