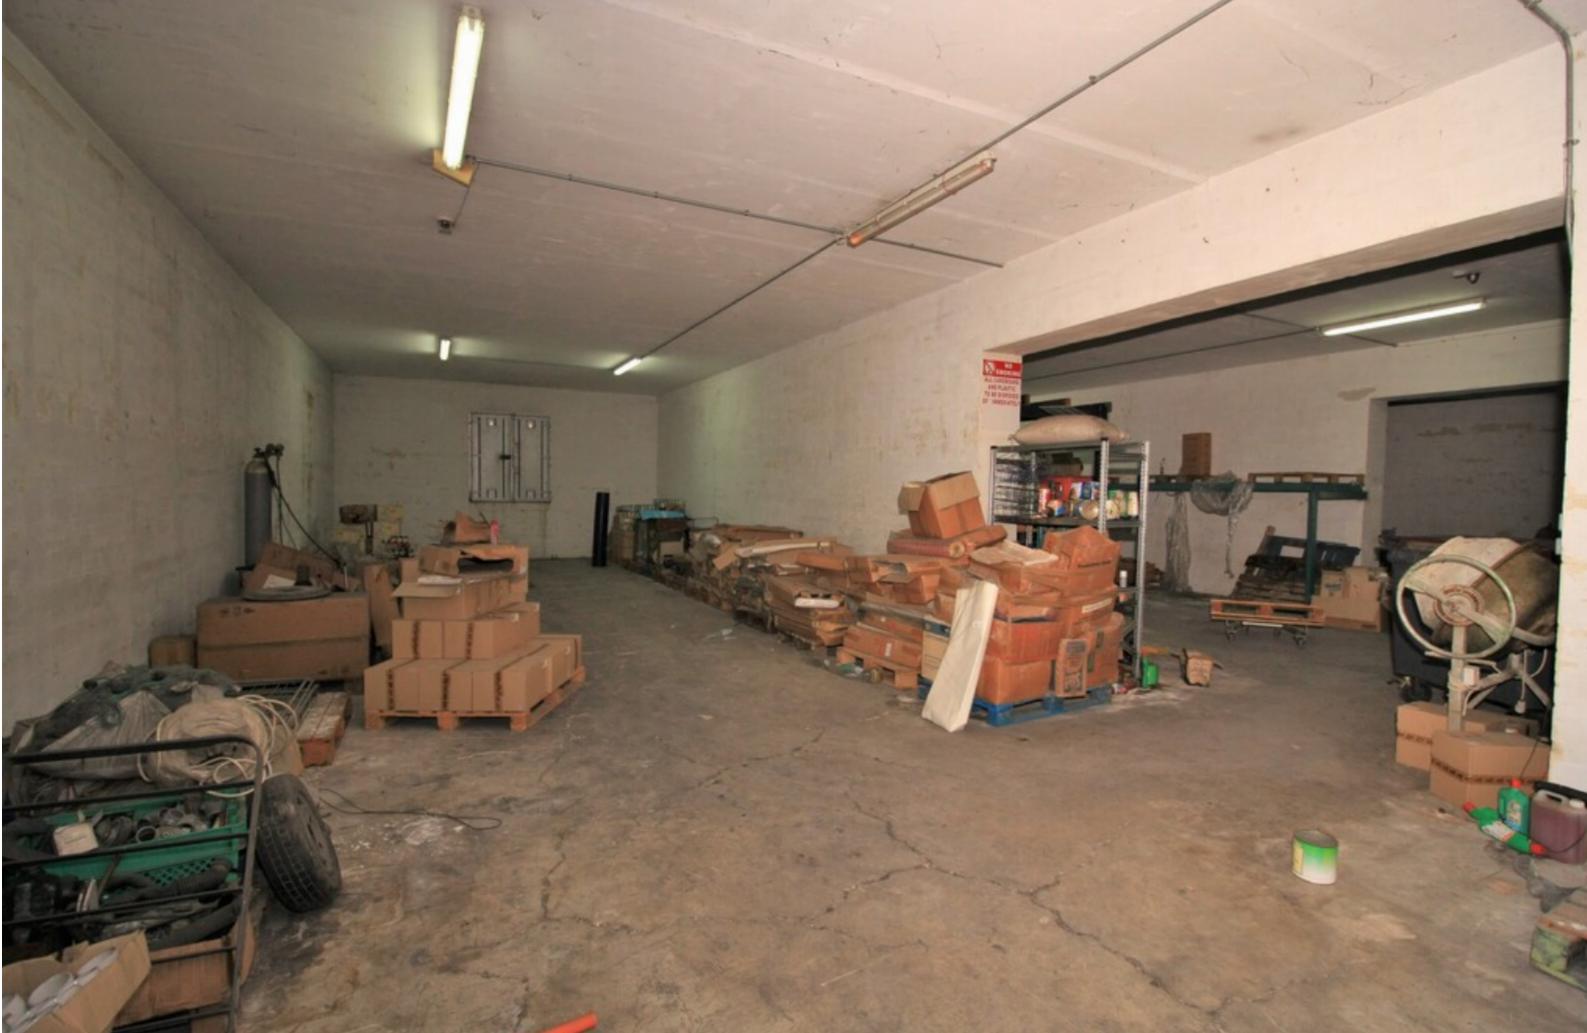

REF NO: 000958

A large WAREHOUSE with permits measuring approximately 480 sqm on 3 spacious levels and own roof. This property consists of a front office, 2 cold rooms, 2 toilets, a kitchenette and a yard. Property enjoys accessibility from 3 main entries.