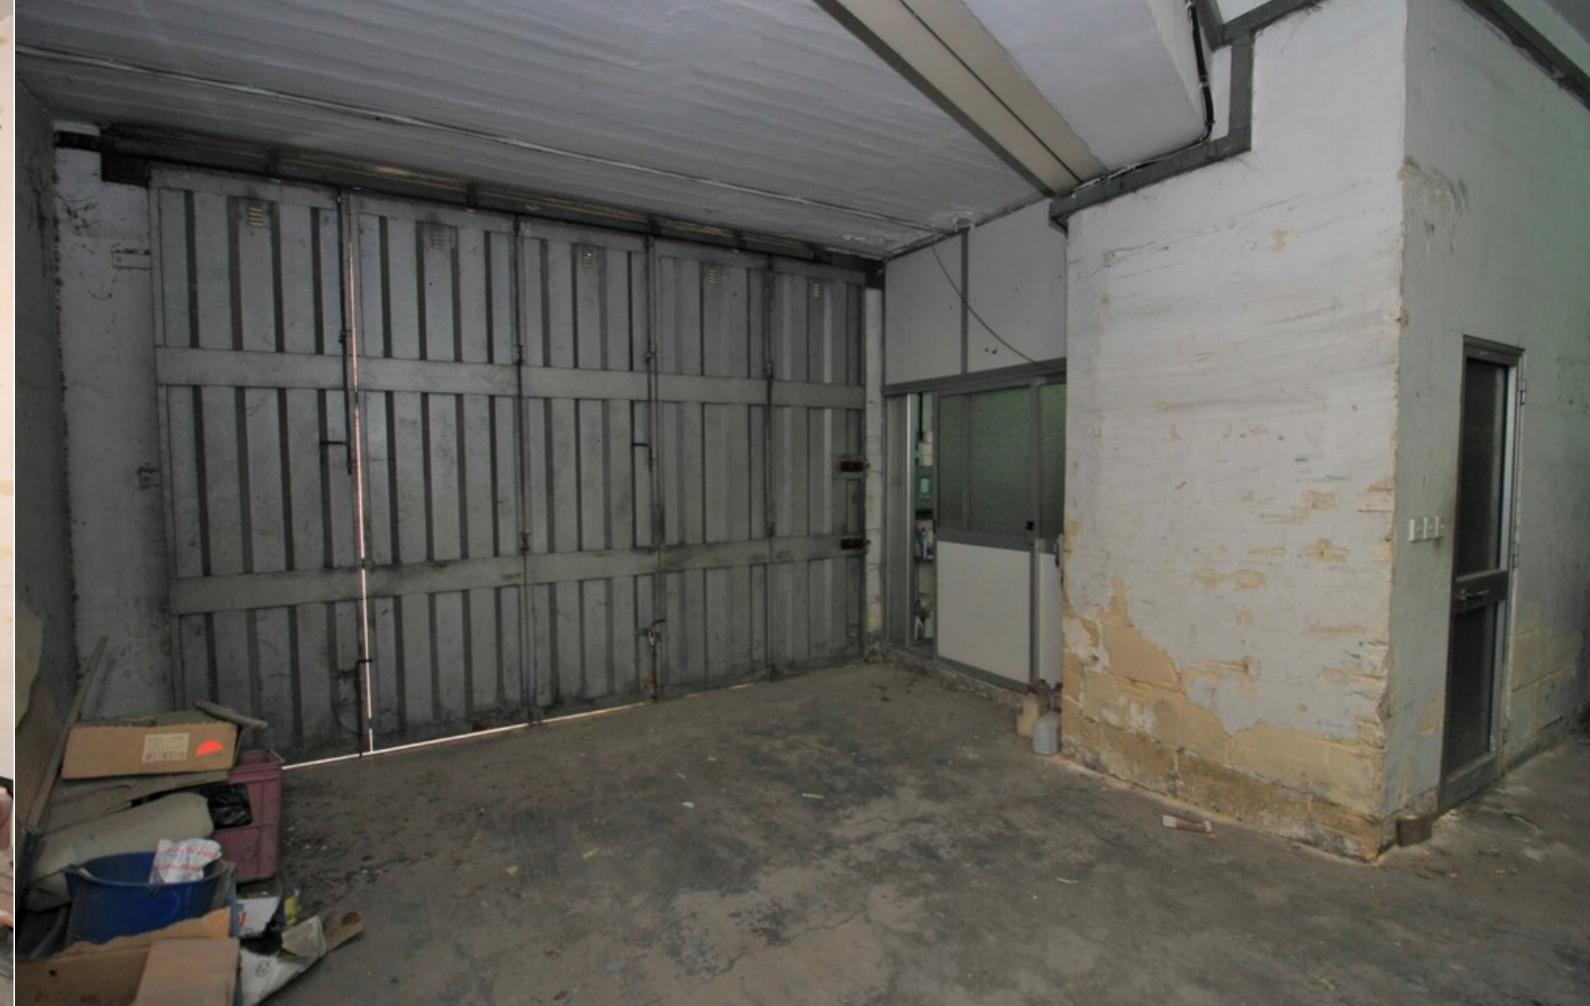

REF NO: 000958

A large WAREHOUSE with permits measuring approximately 480 sqm on 3 spacious levels and own roof. This property consists of a front office, 2 cold rooms, 2 toilets, a kitchenette and a yard. Property enjoys accessibility from 3 main entries.