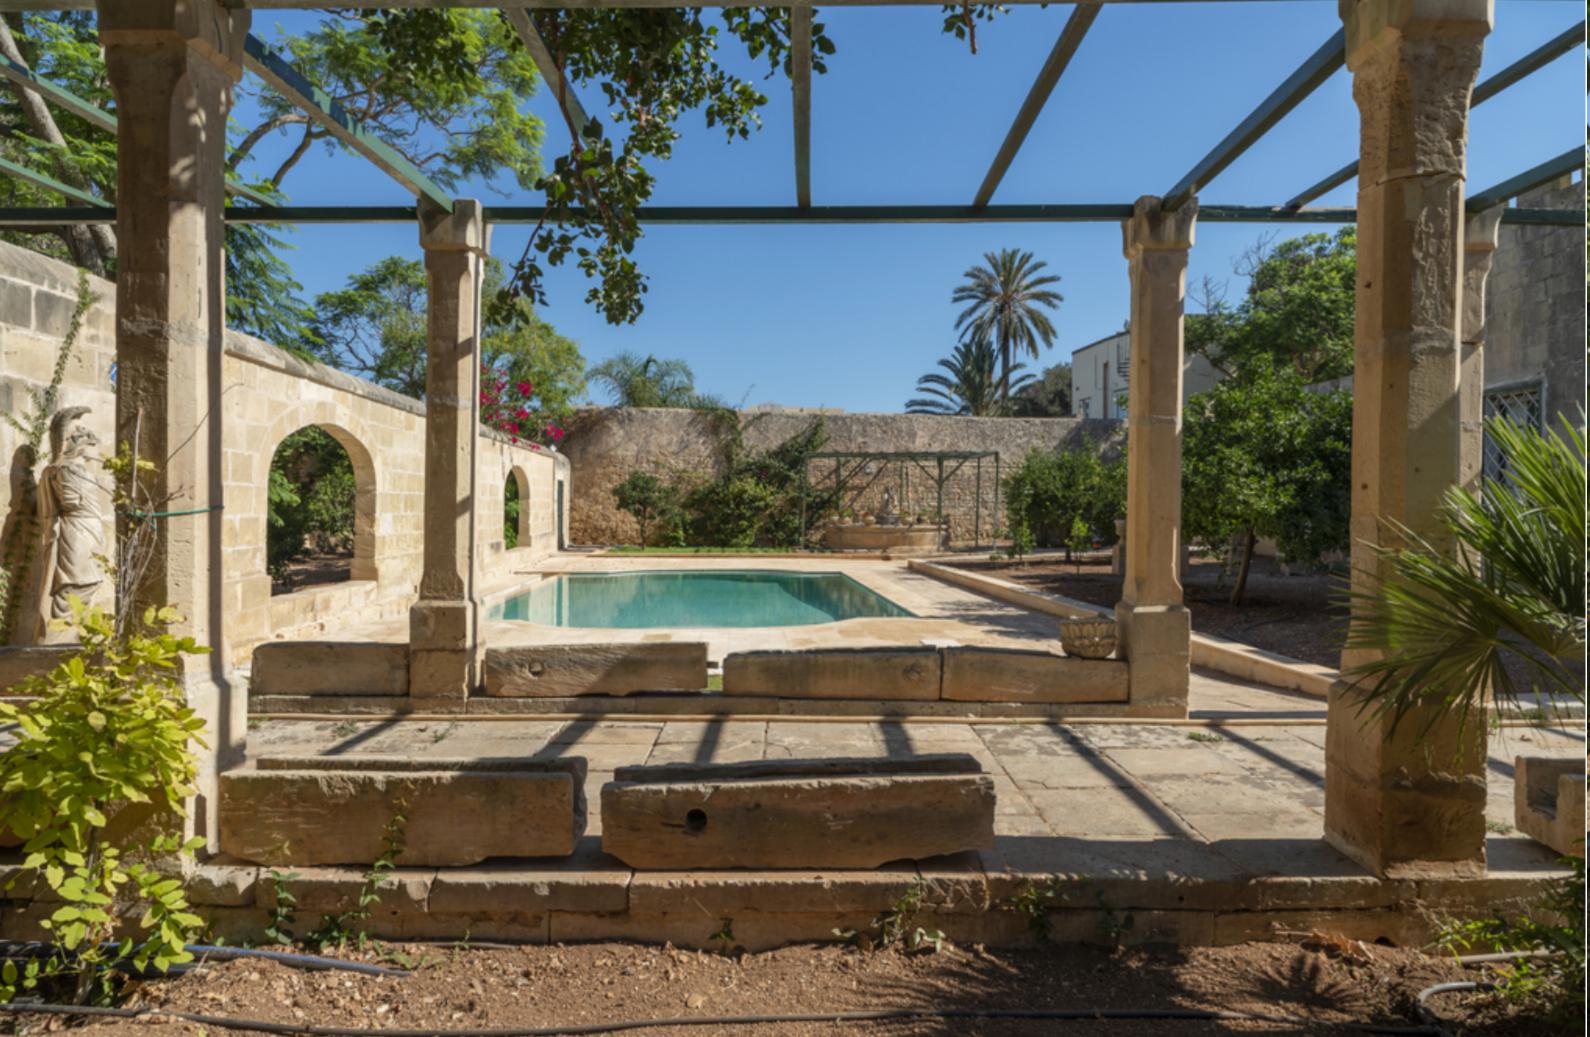

A breath-taking "cottage like", detached property enjoying a most spectacular pool and private garden. The entrance is through a private motorised gate leading onto a private car port. This very rare opportunity to lease this original property in the most picturesque of settings and in one of Malta's quaint village. The house is spread over two floors and comprises an open plan living room with stove, fully equipped kitchen/breakfast, dining area leading onto a lovely private garden ideal for outside dining and a guest toilet. The upper level comprises 2 double bedrooms (main with en-suite) a single bedroom and a main bathroom. Within the grounds is a large private car port that takes 3 cars, a blooming garden having a variety of Mediterranean trees. In the garden and close to the house, one also finds a lovely pool. Features in the garden also include an old well and fountain. The property is also conveniently located a few minute's drive to the airport and Smart City.