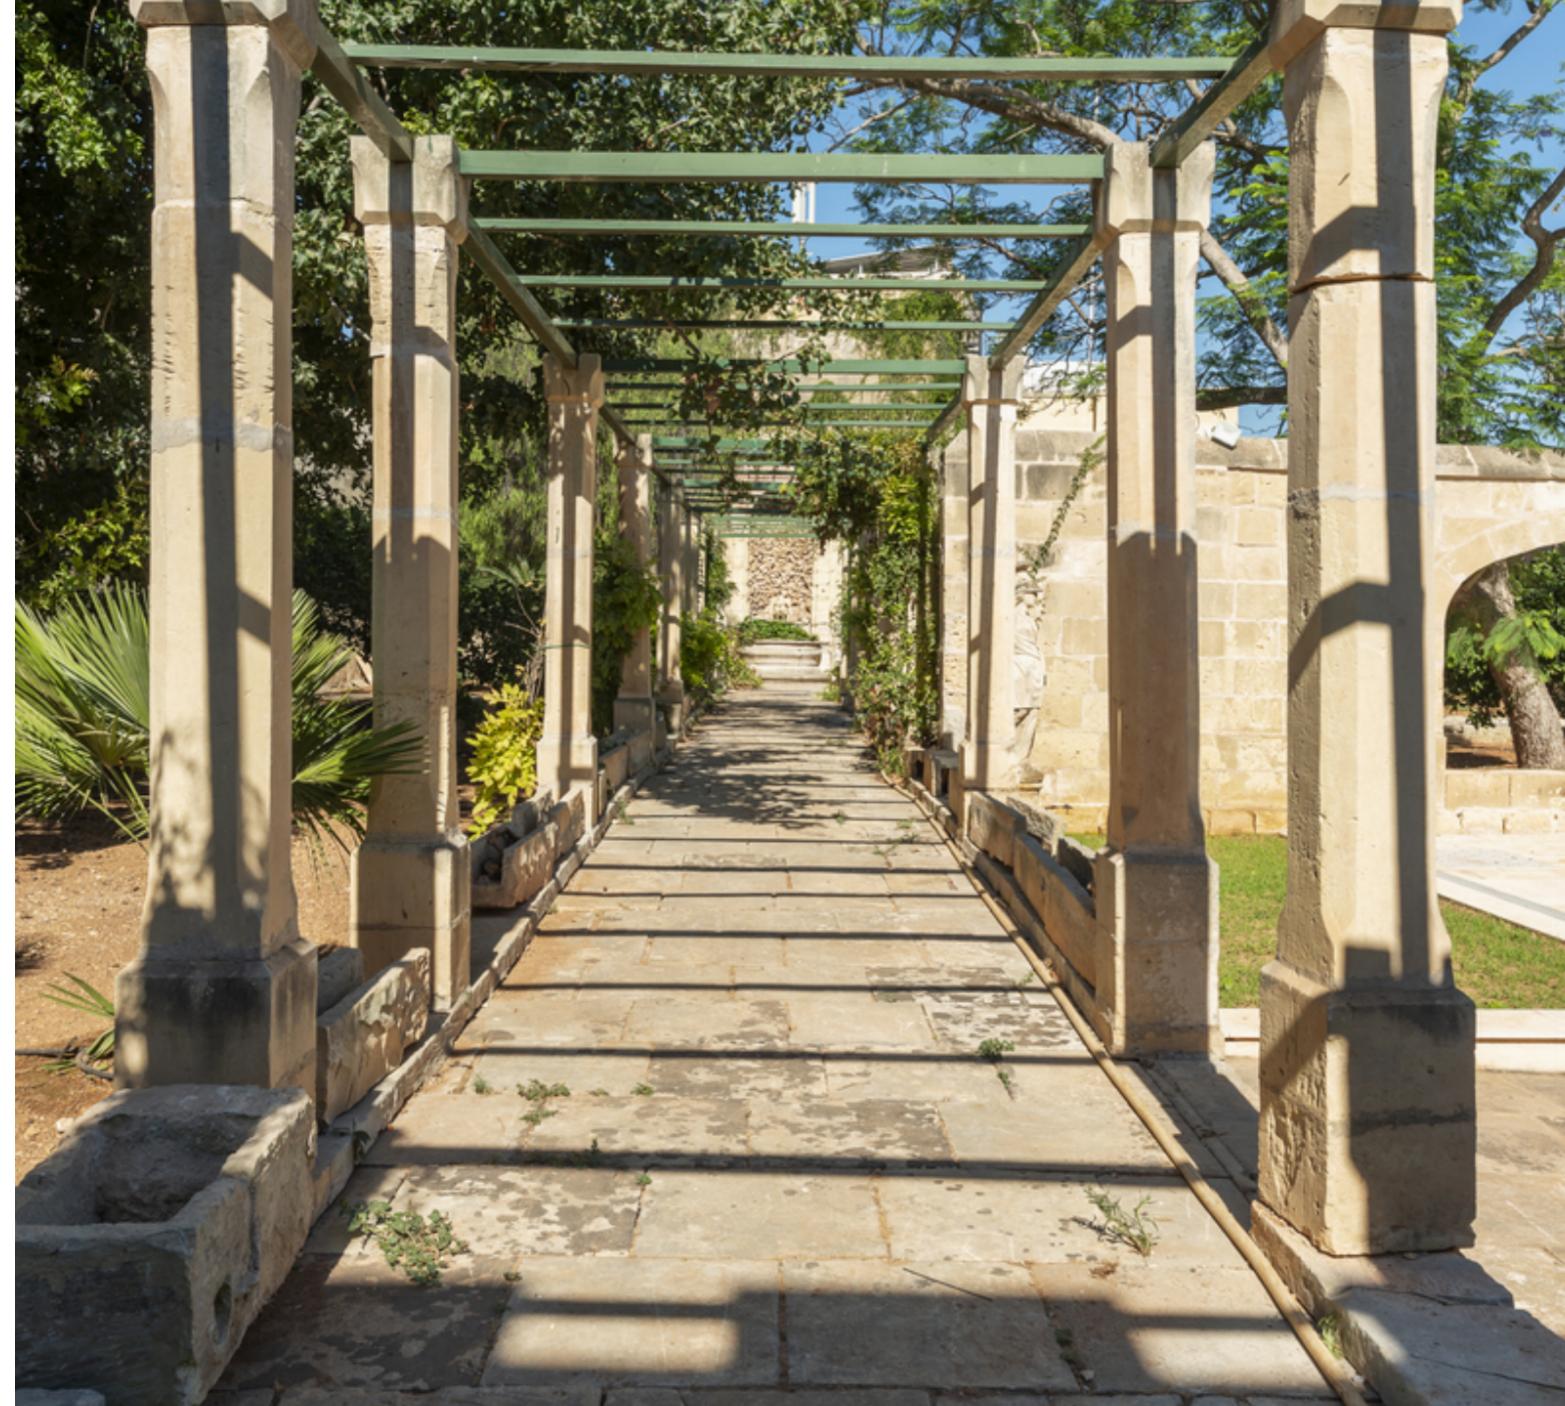

A breath-taking "cottage like", detached property enjoying a most spectacular pool and private garden. The entrance is through a private motorised gate leading onto a private car port. This very rare opportunity to lease this original property in the most picturesque of settings and in one of Malta's quaint village. The house is spread over two floors and comprises an open plan living room with stove, fully equipped kitchen/breakfast, dining area leading onto a lovely private garden ideal for outside dining and a guest toilet. The upper level comprises 2 double bedrooms (main with en-suite) a single bedroom and a main bathroom. Within the grounds is a large private car port that takes 3 cars, a blooming garden having a variety of Mediterranean trees. In the garden and close to the house, one also finds a lovely pool. Features in the garden also include an old well and fountain. The property is also conveniently located a few minute's drive to the airport and Smart City.