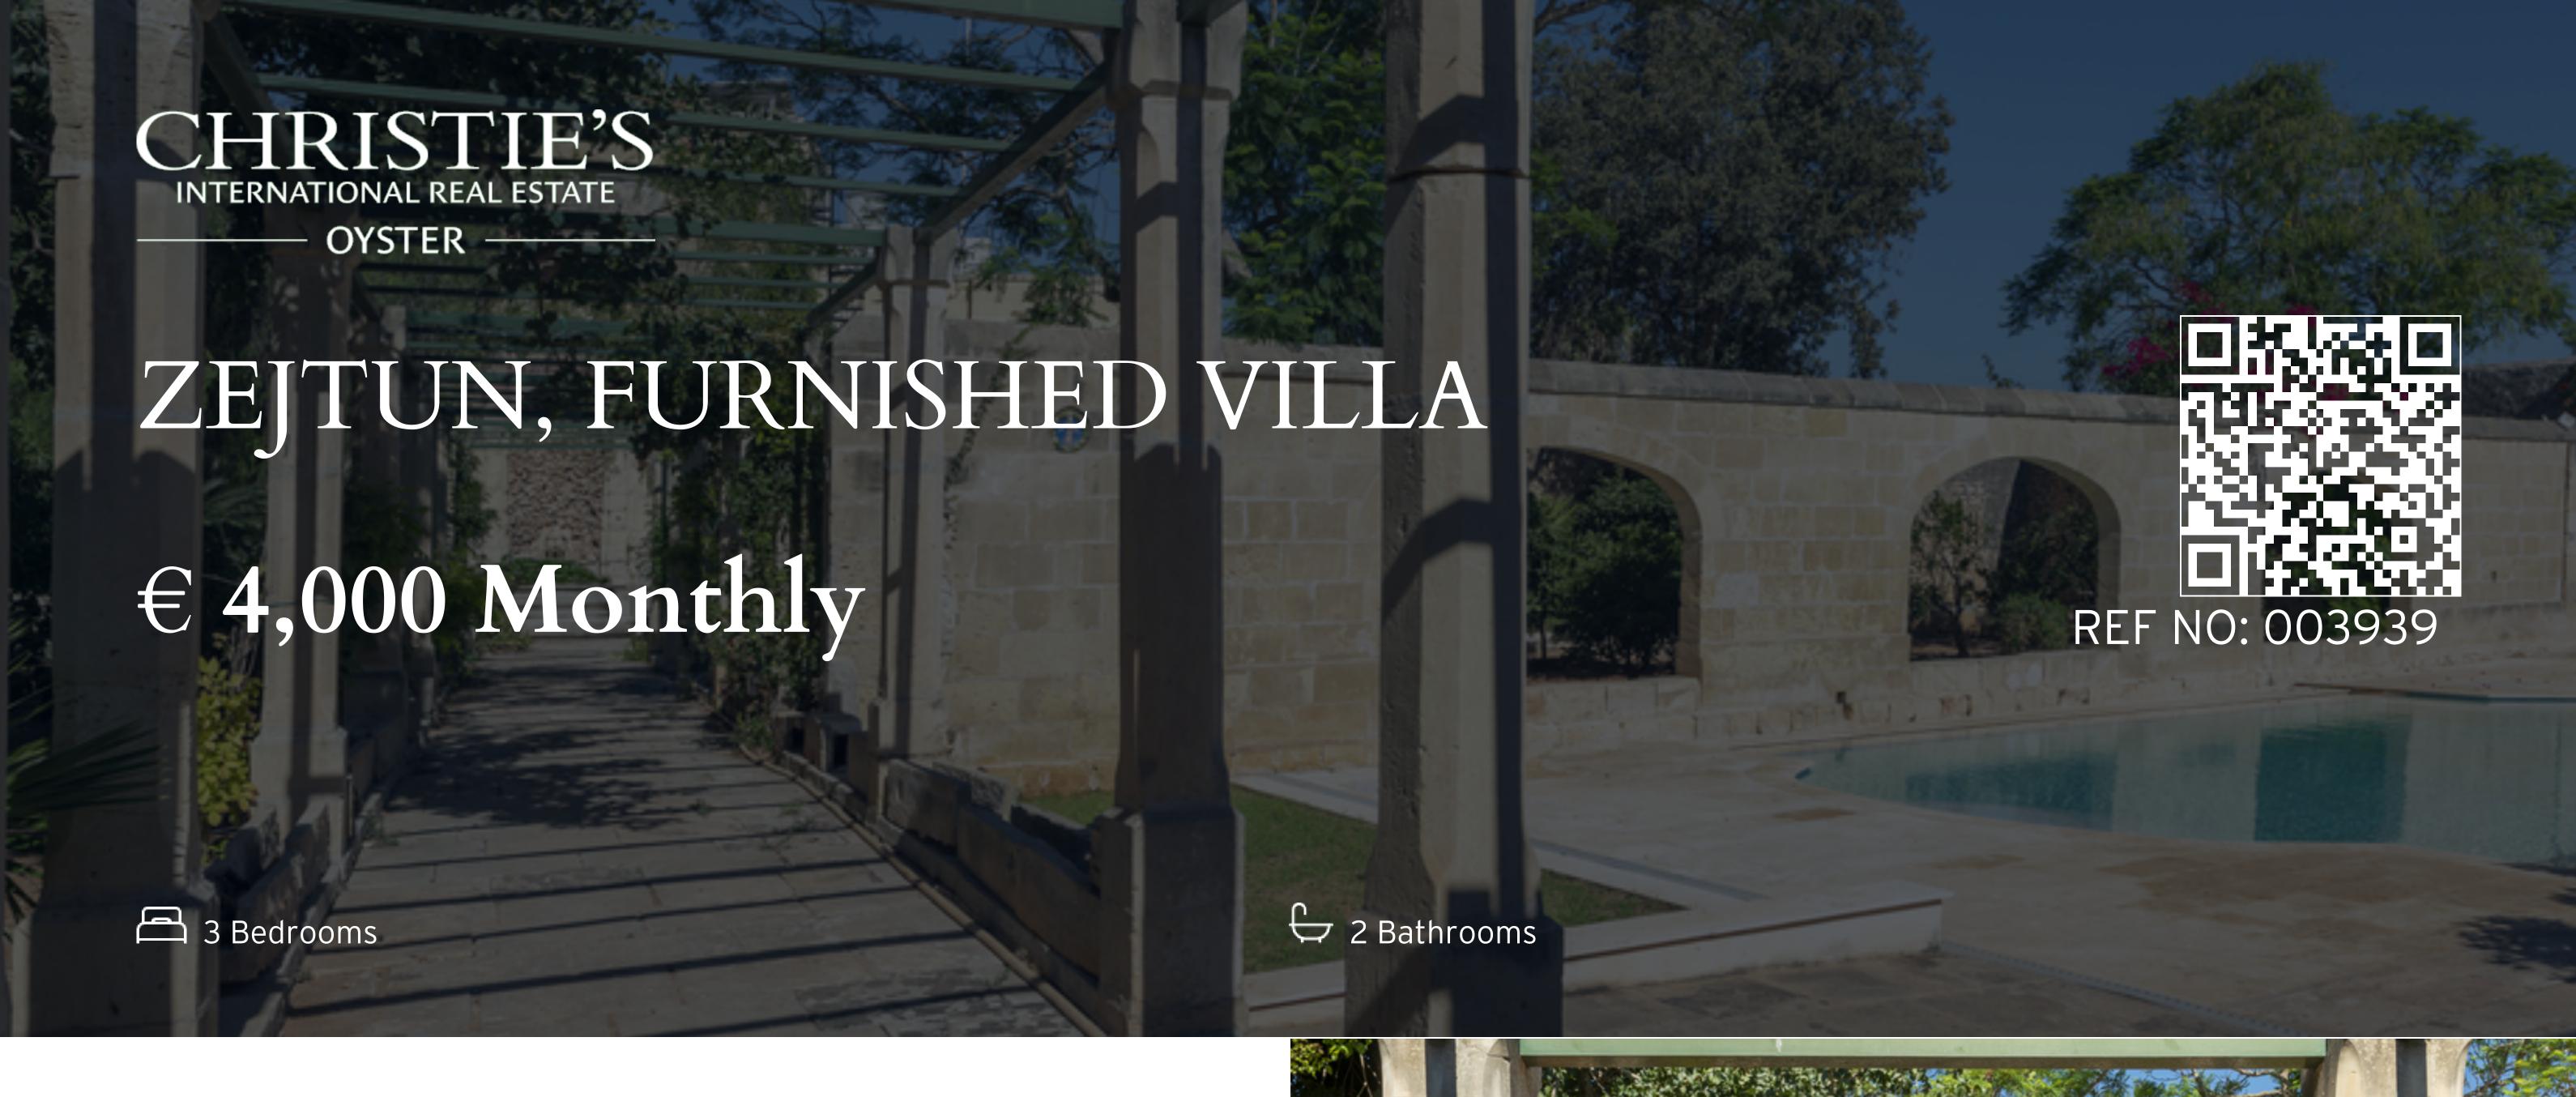

A breath-taking "cottage like", detached property enjoying a most spectacular pool and private garden. The entrance is through a private motorised gate leading onto a private car port. This very rare opportunity to lease this original property in the most picturesque of settings and in one of Malta's quaint village. The house is spread over two floors and comprises an open plan living room with stove, fully equipped kitchen/breakfast, dining area leading onto a lovely private garden ideal for outside dining and a guest toilet. The upper level comprises 2 double bedrooms (main with en-suite) a single bedroom and a main bathroom. Within the grounds is a large private car port that takes 3 cars, a blooming garden having a variety of Mediterranean trees. In the garden and close to the house, one also finds a lovely pool. Features in the garden also include an old well and fountain. The property is also conveniently located a few minute's drive to the airport and Smart City.