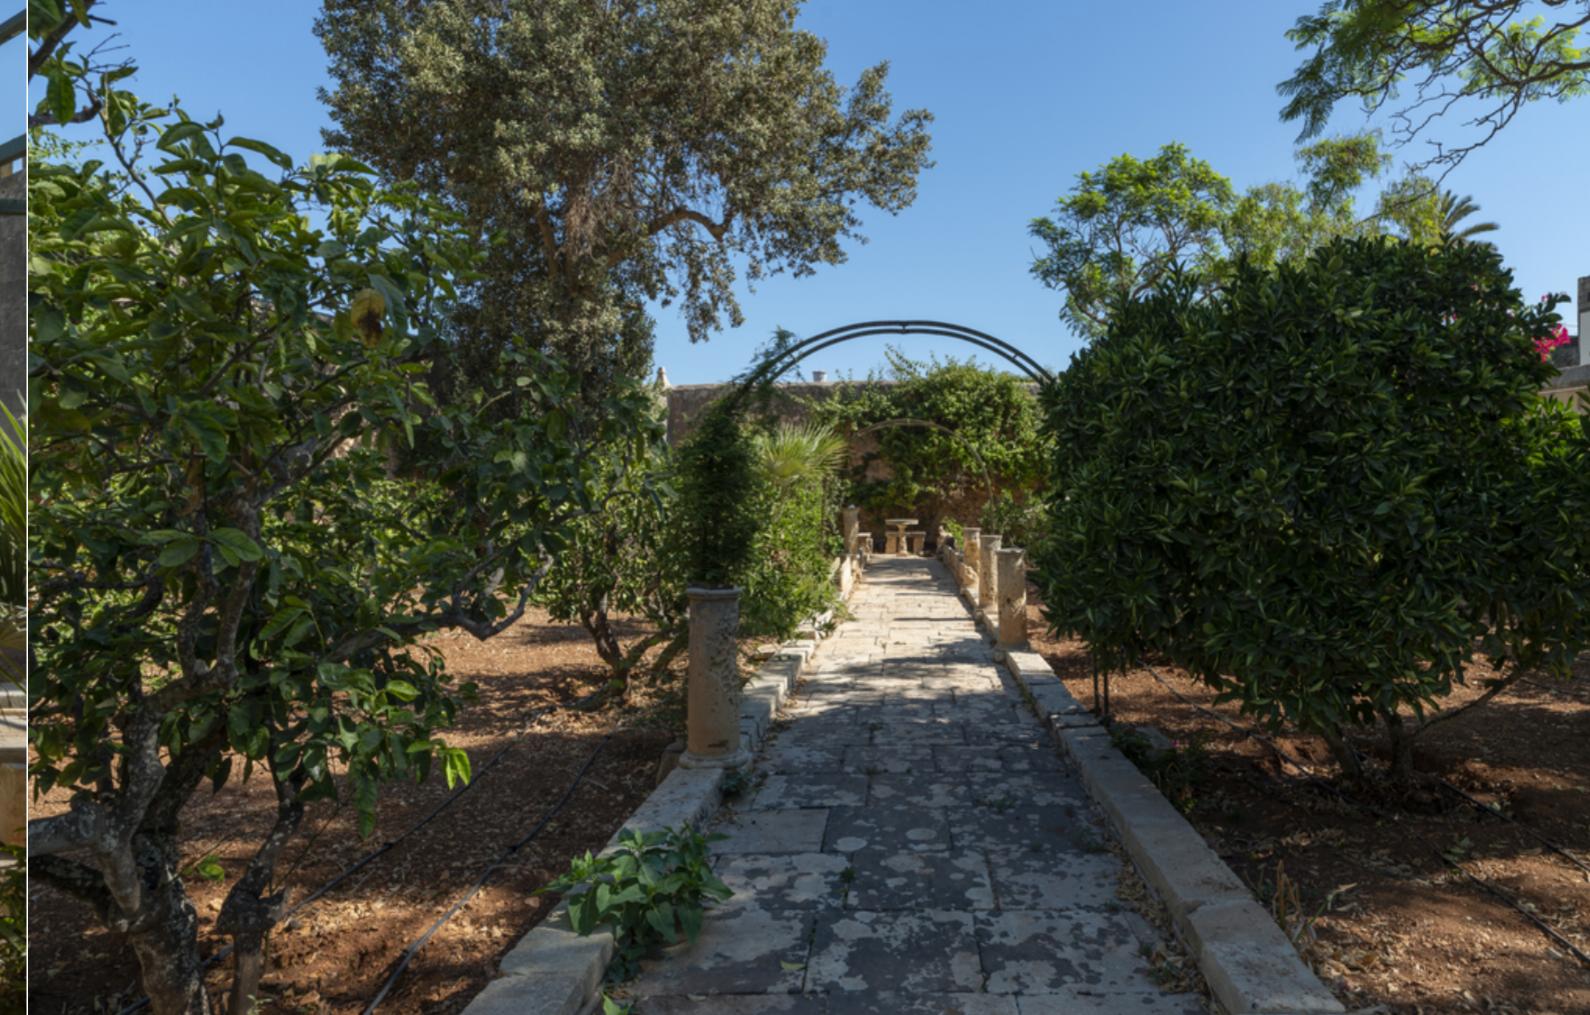

A breath-taking "cottage like", detached property enjoying a most spectacular pool and private garden. The entrance is through a private motorised gate leading onto a private car port. This very rare opportunity to lease this original property in the most picturesque of settings and in one of Malta's quaint village. The house is spread over two floors and comprises an open plan living room with stove, fully equipped kitchen/breakfast, dining area leading onto a lovely private garden ideal for outside dining and a guest toilet. The upper level comprises 2 double bedrooms (main with en-suite) a single bedroom and a main bathroom. Within the grounds is a large private car port that takes 3 cars, a blooming garden having a variety of Mediterranean trees. In the garden and close to the house, one also finds a lovely pool. Features in the garden also include an old well and fountain. The property is also conveniently located a few minute's drive to the airport and Smart City.